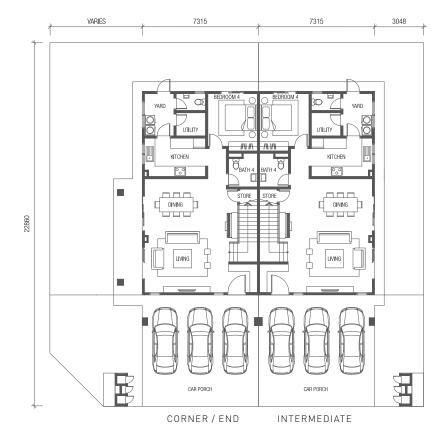

BUNGALOW | SEMI-D | GARDEN HOME

A JOINT DEVELOPMENT BY

34' x 75'

FIRST FLOOR

GROUND

FLOOR

BUILT-UP

2,311 SQ.FT. 2,159 SQ.FT.