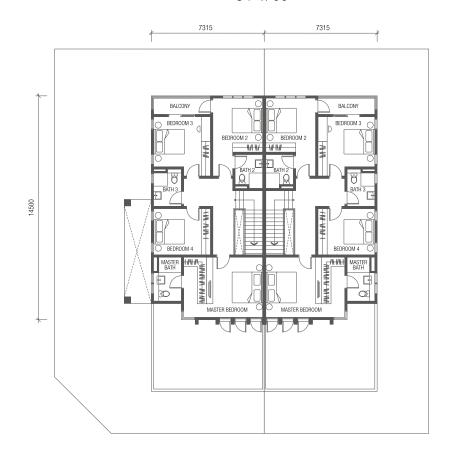

## TYPE S6

34' x 80'

FIRST FLOOR

GROUND FLOOR

BUILT-UP BUILT-UP 2,670 SQ.FT. 2,516 SQ.FT.