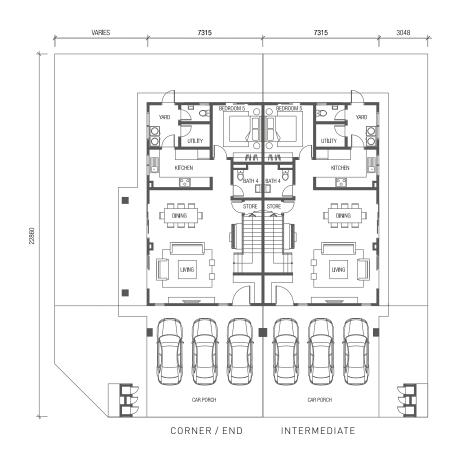

BUILT-UP

TYPE S2

34' x 75'

FIRST FLOOR

GROUND FLOOR

BUILT-UP BUILT-UP 2,447 SQ.FT. 2,294 SQ.FT.

CORNER / END

BUILT-UP