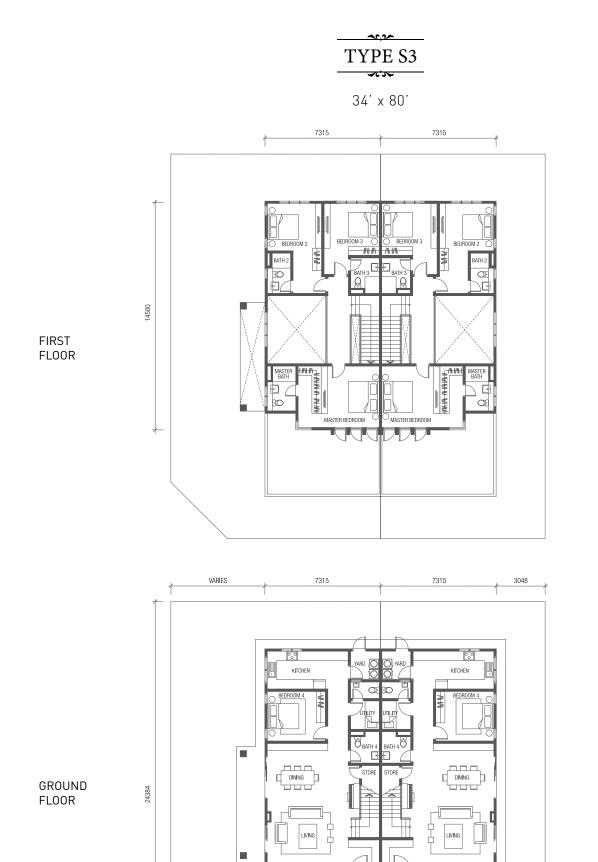

2,490 SQ.FT.

INTERMEDIATE

BUILT-UP

2,337 SQ.FT.

TYPE S4

34' x 80'

FIRST FLOOR

GROUND FLOOR

BUILT-UP BUILT-UP 2,668 SQ.FT. 2,515 SQ.FT.

~5,2~

BUILT-UP

2,538 SQ.FT.

BUILT-UP

2,382 SQ.FT.

GROUND

FL00R