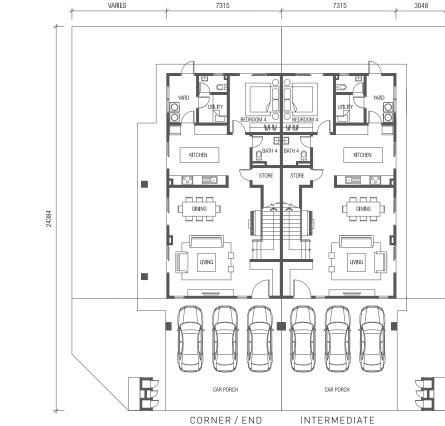

BUILT-UP BUILT-UP 2,668 SQ.FT. 2,515 SQ.FT.

~5,2~

BUILT-UP

2,538 SQ.FT.

BUILT-UP

2,382 SQ.FT.

GROUND

FL00R