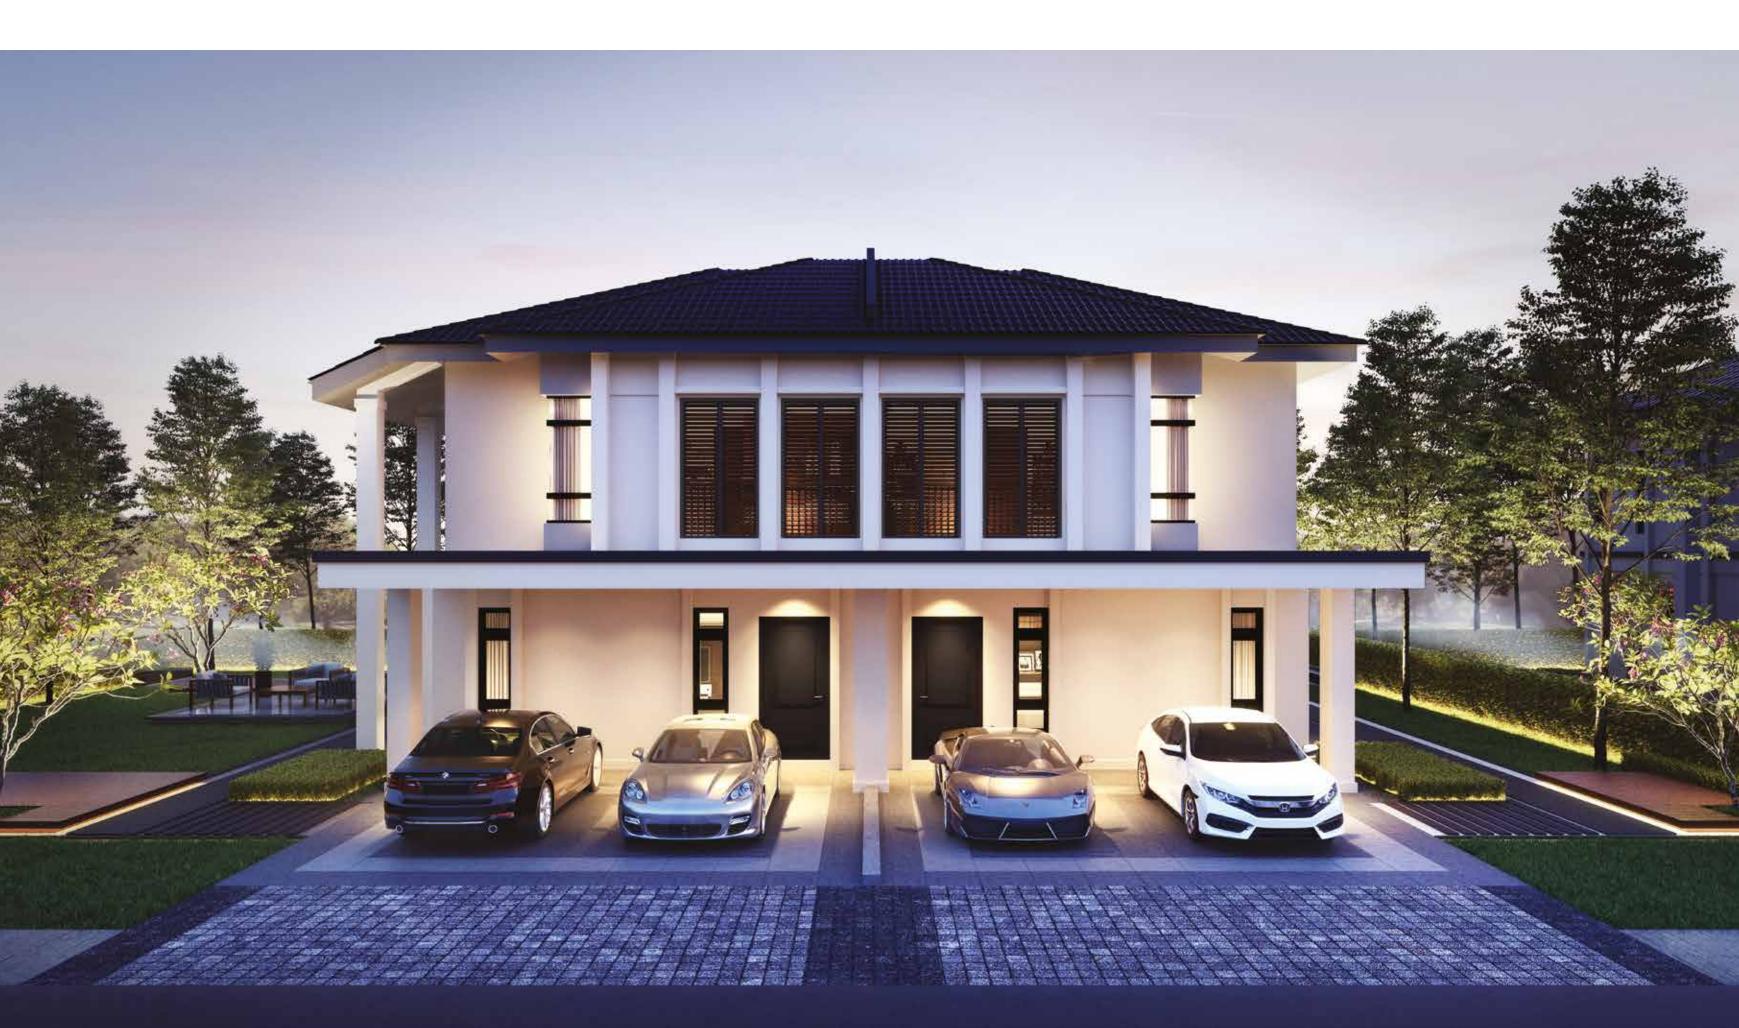

BUNGALOW | SEMI-D | GARDEN HOME

A JOINT DEVELOPMENT BY

34' x 75'

FIRST FLOOR

GROUND

FLOOR

BUILT-UP

2,311 SQ.FT. 2,159 SQ.FT.