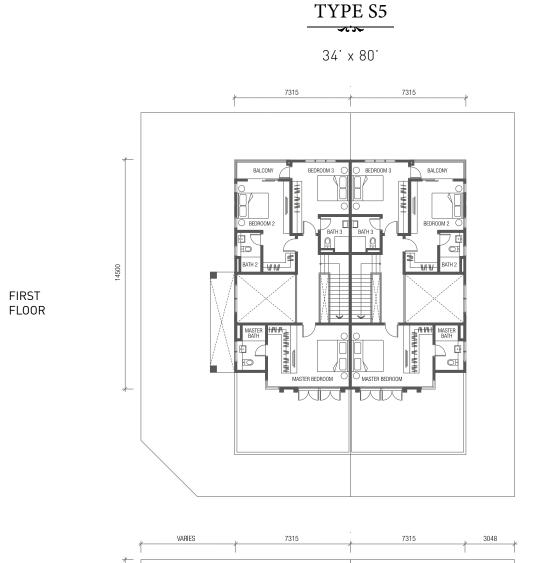

BUILT-UP BUILT-UP 2,668 SQ.FT. 2,515 SQ.FT.

~5,2~

BUILT-UP

2,538 SQ.FT.

BUILT-UP

2,382 SQ.FT.

GROUND

FL00R