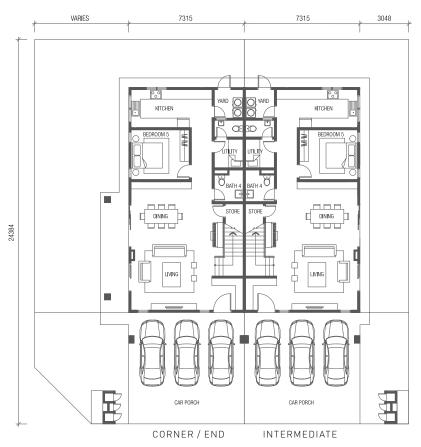

BUILT-UP BUILT-UP 2,668 SQ.FT. 2,515 SQ.FT.

~5,2~

BUILT-UP

2,538 SQ.FT.

BUILT-UP

2,382 SQ.FT.

GROUND

FL00R