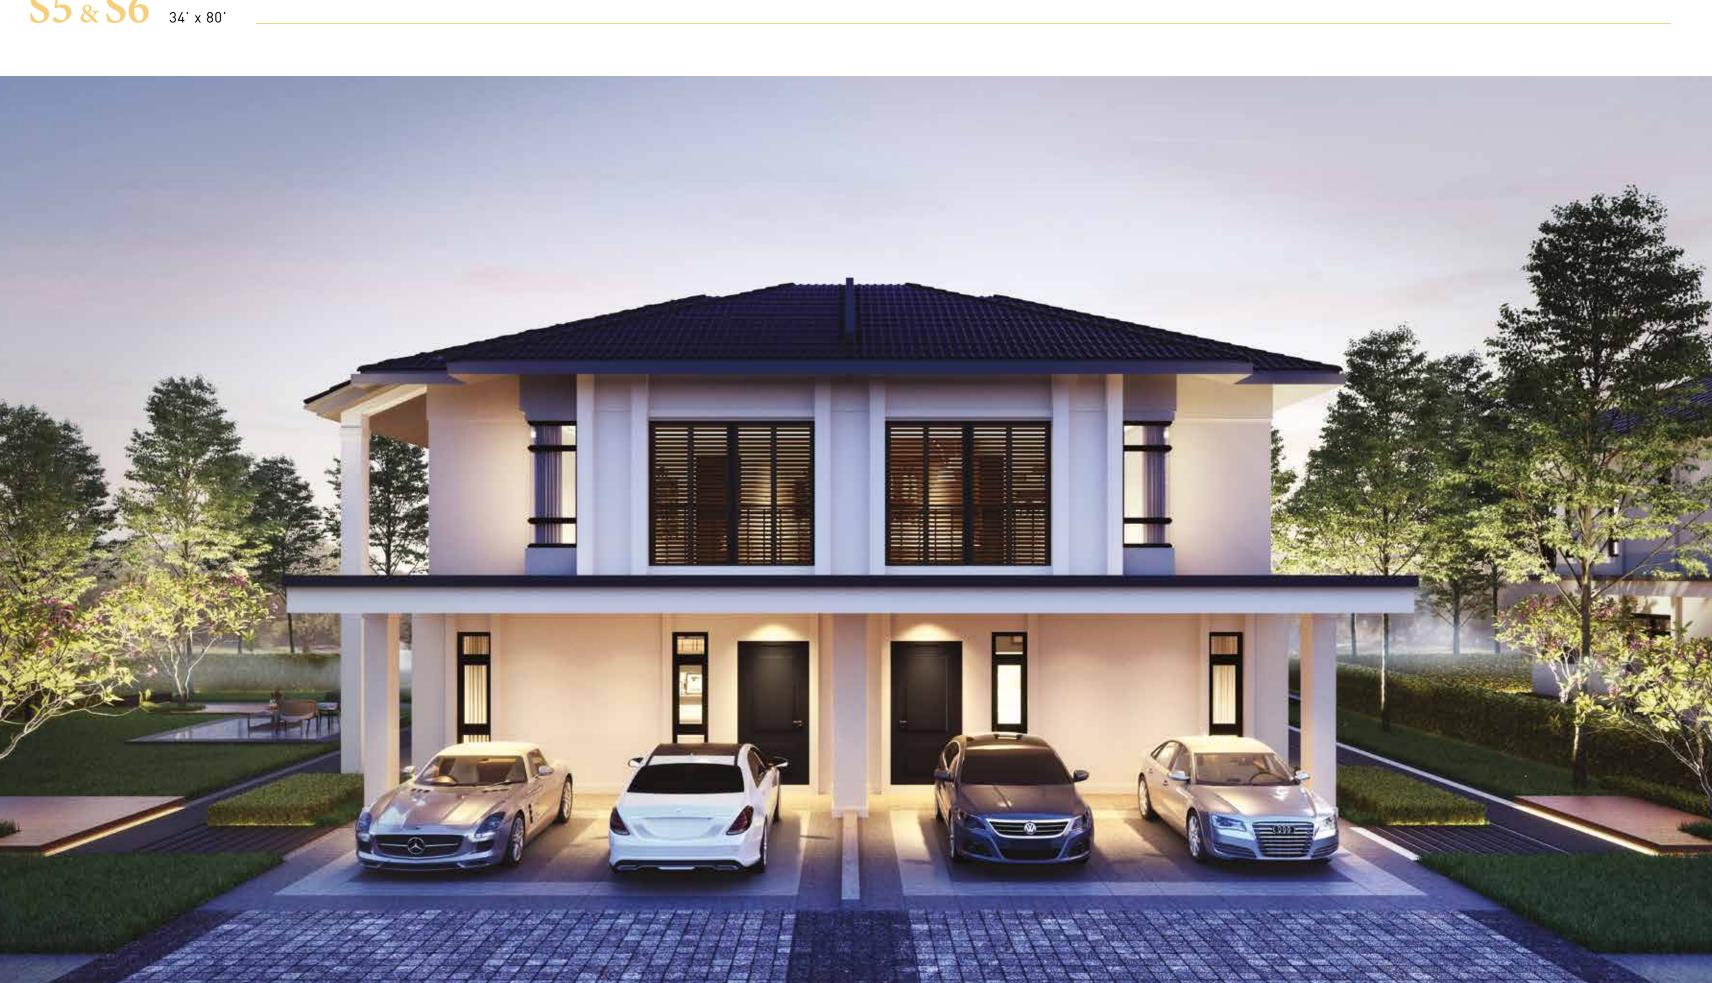

BUILT-UP BUILT-UP 2,668 SQ.FT. 2,515 SQ.FT.

~5,2~

BUILT-UP

2,538 SQ.FT.

BUILT-UP

2,382 SQ.FT.

GROUND

FL00R

## TYPE S6

34' x 80'

FIRST FLOOR

GROUND FLOOR

BUILT-UP BUILT-UP 2,670 SQ.FT. 2,516 SQ.FT.