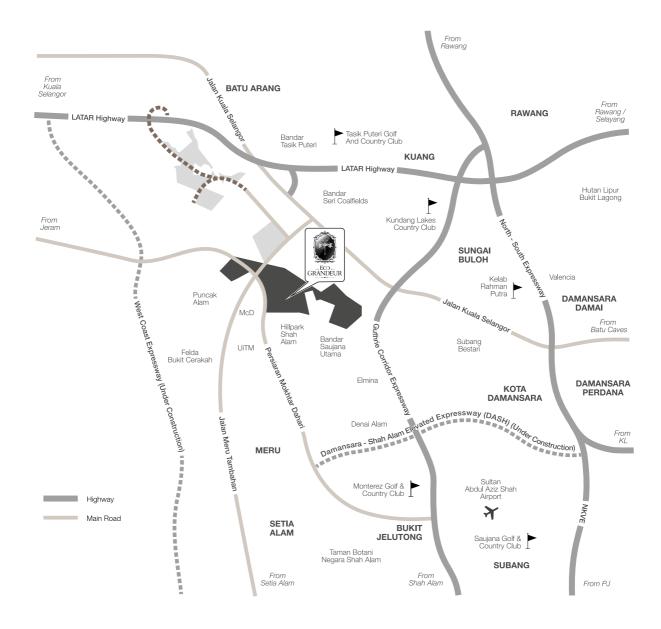

## LOCATION MAP

Located in the up-and-coming district north-west of the Klang Valley and near to Kuala Lumpur, Eco Grandeur is easily accessible via the LATAR Highway, Guthrie Corridor Expressway and the upcoming DASH Highway.