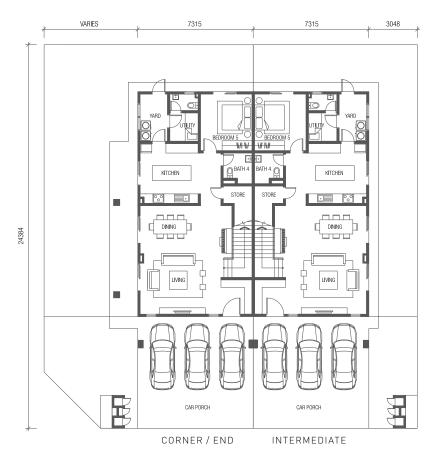

2,490 SQ.FT.

INTERMEDIATE

BUILT-UP

2,337 SQ.FT.

TYPE S4

34' x 80'

FIRST FLOOR

GROUND FLOOR

BUILT-UP BUILT-UP 2,668 SQ.FT. 2,515 SQ.FT.

~5,2~

BUILT-UP

2,538 SQ.FT.

BUILT-UP

2,382 SQ.FT.

GROUND

FL00R