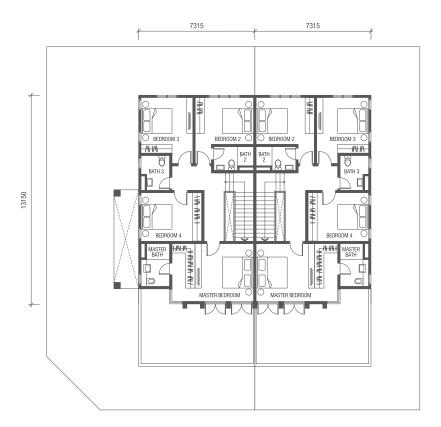

BUNGALOW | SEMI-D | GARDEN HOME

A JOINT DEVELOPMENT BY

34' x 75'

FIRST FLOOR

GROUND

FLOOR

BUILT-UP

2,311 SQ.FT. 2,159 SQ.FT.