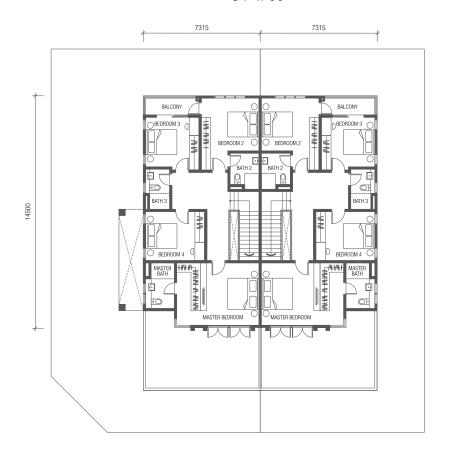

BUNGALOW | SEMI-D | GARDEN HOME

A JOINT DEVELOPMENT BY

34' x 75'

FIRST FLOOR

GROUND

FLOOR

BUILT-UP

2,311 SQ.FT. 2,159 SQ.FT.