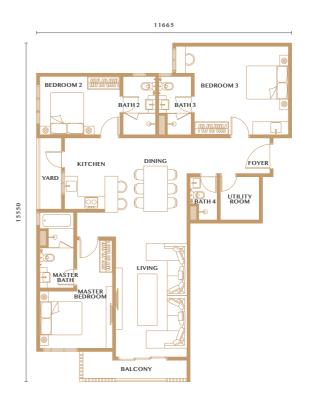

Level 6

Level 6m

Rooftop

Type 2A-D 978 sq.ft. | 91 sq.m.

2+1 Bedrooms, 2 Bathrooms

Type 2A1-D 978 sq.ft. | 91 sq.m.

2+1 Bedrooms, 2 Bathrooms

Type 3A-D 1,435 sq.ft. | 133 sq.m. 3+1 Bedrooms, 4 Bathrooms

Type 3B-D

1,478 sq.ft. | 137 sq.m.

3+1 Bedrooms, 4 Bathrooms