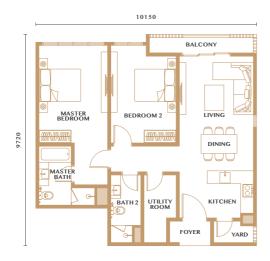

VERDURA

Tower D



# The Urban Resort Living Destination

Welcome to the new definition of resort life — Verdura is the first phase of the Bangsar Hill Park development that introduces you to a luxurious lifestyle, surrounded by lush greenery.





#### Resplendent Lifestyles, Curated to Elevate

A verdant retreat amidst the vibrant Bangsar cityscape, enjoy being embraced by greenery while being conveniently connected to major hotspots in Kuala Lumpur's city centre and beyond. Verdura at Bangsar Hill Park features facilities designed to provide an idyllic setting for the finest urban resort-living experience.





Level 6









Level 6m



Rooftop



Type 2A-D 978 sq.ft. | 91 sq.m.

2+1 Bedrooms, 2 Bathrooms



Type 2A1-D 978 sq.ft. | 91 sq.m.

2+1 Bedrooms, 2 Bathrooms







Type 3A-D 1,435 sq.ft. | 133 sq.m. 3+1 Bedrooms, 4 Bathrooms



Type 3B-D

1,478 sq.ft. | 137 sq.m.

3+1 Bedrooms, 4 Bathrooms







#### Type 2B-D

917 sq.ft. | 85 sq.m.

2 Bedrooms, 2 Bathrooms





#### Type 2B1-D

917 sq.ft. | 85 sq.m.

2 Bedrooms, 2 Bathrooms





### Type 3C-D

1,372 sq. ft. | 128 sq. m.

3+1 Bedrooms, 4 Bathrooms



### Type 3D-D

1,407 sq. ft. | 131 sq. m.

3+1 Bedrooms, 4 Bathrooms







## Specifications

| <b>.</b>                      |                                      |                                                                                                                            |           |           |          |        |      |      |  |
|-------------------------------|--------------------------------------|---------------------------