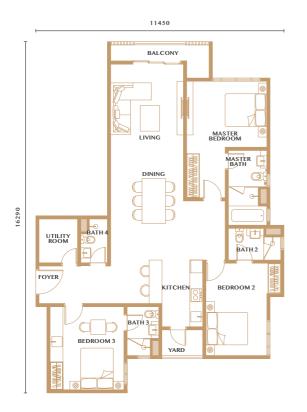

### Type 3C-D

1,372 sq. ft. | 128 sq. m.

3+1 Bedrooms, 4 Bathrooms

### Type 3D-D

1,407 sq. ft. | 131 sq. m.

3+1 Bedrooms, 4 Bathrooms