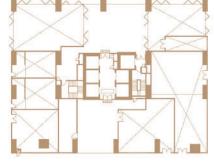

Level 6

Level 6m

Rooftop

Type 2A-D 978 sq.ft. | 91 sq.m.

2+1 Bedrooms, 2 Bathrooms

Type 2A1-D 978 sq.ft. | 91 sq.m.

2+1 Bedrooms, 2 Bathrooms

Type 3A-D 1,435 sq.ft. | 133 sq.m. 3+1 Bedrooms, 4 Bathrooms

Type 3B-D

1,478 sq.ft. | 137 sq.m.

3+1 Bedrooms, 4 Bathrooms

#### Type 2B-D

917 sq.ft. | 85 sq.m.

2 Bedrooms, 2 Bathrooms

#### Type 2B1-D

917 sq.ft. | 85 sq.m.

2 Bedrooms, 2 Bathrooms

### Type 3C-D

1,372 sq. ft. | 128 sq. m.

3+1 Bedrooms, 4 Bathrooms

### Type 3D-D

1,407 sq. ft. | 131 sq. m.

3+1 Bedrooms, 4 Bathrooms