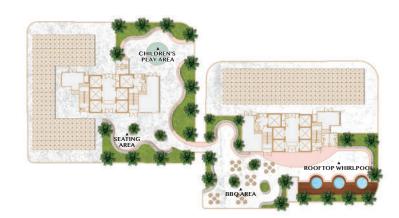

#### Resplendent Lifestyles, Curated to Elevate

A verdant retreat amidst the vibrant Bangsar cityscape, enjoy being embraced by greenery while being conveniently connected to major hotspots in Kuala Lumpur's city centre and beyond. Verdura at Bangsar Hill Park features facilities designed to provide an idyllic setting for the finest urban resort-living experience.

# Where Everything Happens, All at Once

Bangsar Hill Park is a distinguished lifestyle destination that is situated on Lorong Maarof, placing future residents near the vibrancy, convenience, and lifestyle of Bangsar — the perfect spot for the urban spirit.