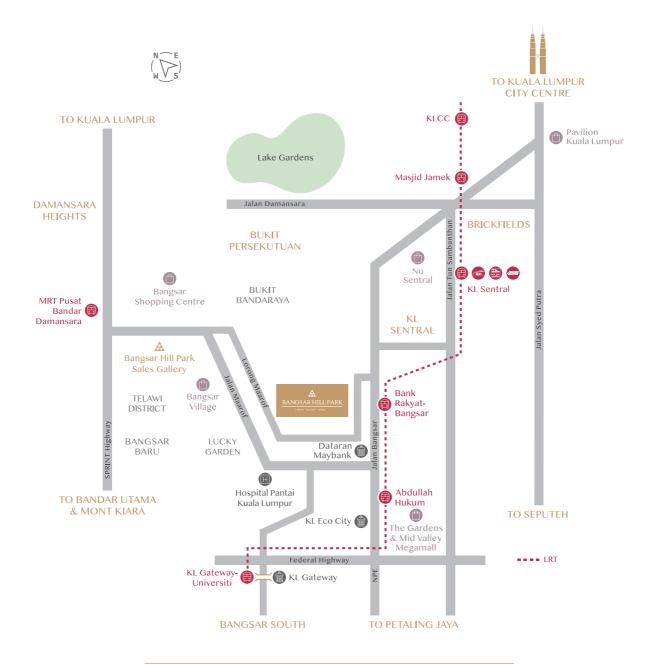

# Where Everything Happens, All at Once

Bangsar Hill Park is a distinguished lifestyle destination that is situated on Lorong Maarof, placing future residents near the vibrancy, convenience, and lifestyle of Bangsar — the perfect spot for the urban spirit.