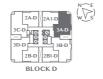

### Type 3C-D

1,372 sq. ft. | 128 sq. m.

3+1 Bedrooms, 4 Bathrooms

### Type 3D-D

1,407 sq. ft. | 131 sq. m.

3+1 Bedrooms, 4 Bathrooms