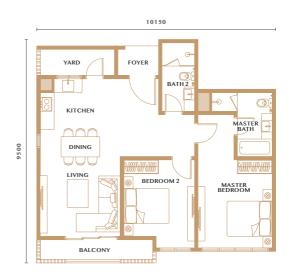

ndent Lifestyles, Curated to Elevate

A verdant retreat amidst the vibrant Bangsar cityscape, enjoy being embraced by greenery while being conveniently connected to major hotspots in Kuala Lumpur's city centre and beyond. Verdura at Bangsar Hill Park features facilities designed to provide an idyllic setting for the finest urban resort-living experience.





Level 6









Level 6m



Rooftop



Type 2A-D 978 sq.ft. | 91 sq.m.

2+1 Bedrooms, 2 Bathrooms



Type 2A1-D 978 sq.ft. | 91 sq.m.

2+1 Bedrooms, 2 Bathrooms







Type 3A-D 1,435 sq.ft. | 133 sq.m. 3+1 Bedrooms, 4 Bathrooms



Type 3B-D

1,478 sq.ft. | 137 sq.m.

3+1 Bedrooms, 4 Bathrooms







#### Type 2B-D

917 sq.ft. | 85 sq.m.

2 Bedrooms, 2 Bathrooms





#### Type 2B1-D

917 sq.ft. | 85 sq.m.

2 Bedrooms, 2 Bathrooms





### Type 3C-D

1,372 sq. ft. | 128 sq. m.

3+1 Bedrooms, 4 Bathrooms



### Type 3D-D

1,407 sq. ft. | 131 sq. m.

3+1 Bedrooms, 4 Bathrooms







## Specifications

| <b>.</b>                      |                                      |                                                                                                                            |           |           |          |        |      |      |  |
|-------------------------------|--------------------------------------|----------------------------------------------------------------------------------------------------------------------------|-----------|-----------|----------|--------|------|------|--|
| Pull the December to          |                                      |