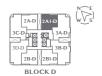

Level 6

Level 6m

Rooftop

Type 2A-D 978 sq.ft. | 91 sq.m.

2+1 Bedrooms, 2 Bathrooms

Type 2A1-D 978 sq.ft. | 91 sq.m.

2+1 Bedrooms, 2 Bathrooms

Type 3A-D 1,435 sq.ft. | 133 sq.m. 3+1 Bedrooms, 4 Bathrooms