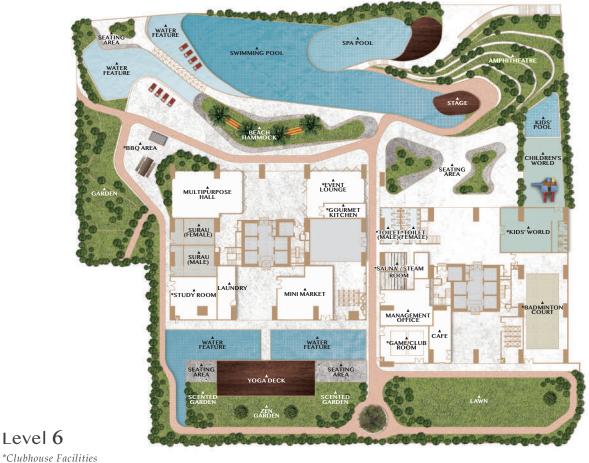

Level 6

Level 6m

Rooftop

Type 2A-D 978 sq.ft. | 91 sq.m.

2+1 Bedrooms, 2 Bathrooms

Type 2A1-D 978 sq.ft. | 91 sq.m.

2+1 Bedrooms, 2 Bathrooms

Type 3A-D 1,435 sq.ft. | 133 sq.m. 3+1 Bedrooms, 4 Bathrooms