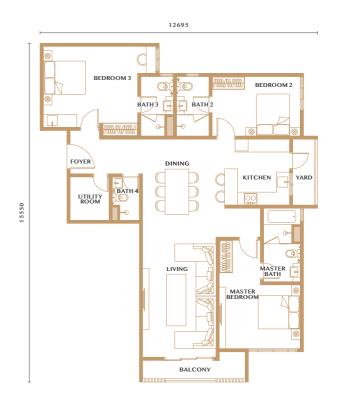

#### Type 2B-D

917 sq.ft. | 85 sq.m.

2 Bedrooms, 2 Bathrooms

#### Type 2B1-D

917 sq.ft. | 85 sq.m.

2 Bedrooms, 2 Bathrooms