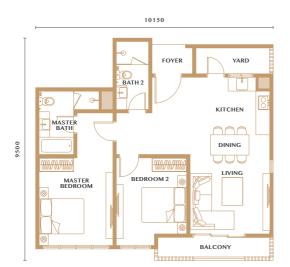

a luxurious lifestyle, surrounded by lush greenery.





#### Resplendent Lifestyles, Curated to Elevate

A verdant retreat amidst the vibrant Bangsar cityscape, enjoy being embraced by greenery while being conveniently connected to major hotspots in Kuala Lumpur's city centre and beyond. Verdura at Bangsar Hill Park features facilities designed to provide an idyllic setting for the finest urban resort-living experience.





Level 6









Level 6m



Rooftop



Type 2A-D 978 sq.ft. | 91 sq.m.

2+1 Bedrooms, 2 Bathrooms



Type 2A1-D 978 sq.ft. | 91 sq.m.

2+1 Bedrooms, 2 Bathrooms







Type 3A-D 1,435 sq.ft. | 133 sq.m. 3+1 Bedrooms, 4 Bathrooms



Type 3B-D

1,478 sq.ft. | 137 sq.m.

3+1 Bedrooms, 4 Bathrooms







#### Type 2B-D

917 sq.ft. | 85 sq.m.

2 Bedrooms, 2 Bathrooms





#### Type 2B1-D

917 sq.ft. | 85 sq.m.

2 Bedrooms, 2 Bathrooms





### Type 3C-D

1,372 sq. ft. | 128 sq. m.

3+1 Bedrooms, 4 Bathrooms



### Type 3D-D

1,407 sq. ft. | 131 sq. m.

3+1 Bedrooms, 4 Bathrooms







## Specifications

| <b>.</b>                      |                                      |                                                                                                                            |           |           |          |        |      |      |  |
|-------------------------------|--------------------------------------|----------------------------------------------------------------------------------------------------------------------------|-----------|-----------|----------|--------|------|------|--|
| Pull the December to          |