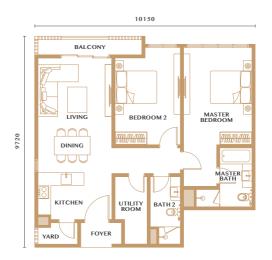

VERDURA

Tower D



# The Urban Resort Living Destination

Welcome to the new definition of resort life — Verdura is the first phase of the Bangsar Hill Park development that introduces you to a luxurious lifestyle, surrounded by lush greenery.





#### Resplendent Lifestyles, Curated to Elevate

A verdant retreat amidst the vibrant Bangsar cityscape, enjoy being embraced by greenery while being conveniently connected to major hotspots in Kuala Lumpur's city centre and beyond. Verdura at Bangsar Hill Park features facilities designed to provide an idyllic setting for the finest urban resort-living experience.





Level 6









Level 6m



Rooftop



Type 2A-D 978 sq.ft. | 91 sq.m.

2+1 Bedrooms, 2 Bathrooms



Type 2A1-D 978 sq.ft. | 91 sq.m.

2+1 Bedrooms, 2 Bathrooms







Type 3A-D 1,435 sq.ft. | 133 sq.m. 3+1 Bedrooms, 4 Bathrooms



Type 3B-D

1,478 sq.ft. | 137 sq.m.

3+1 Bedrooms, 4 Bathrooms







#### Type 2B-D

917 sq.ft. | 85 sq.m.

2 Bedrooms, 2 Bathrooms





#### Type 2B1-D

917 sq.ft. | 85 sq.m.

2 Bedrooms, 2 Bathrooms





### Type 3C-D

1,372 sq. ft. | 128 sq. m.

3+1 Bedrooms, 4 Bathrooms



### Type 3D-D

1,407 sq. ft. | 131 sq. m.

3+1 Bedrooms, 4 Bathrooms







## Specifications

| <b>.</b>                      |                                      |                                                                                                                            |           |           |          |        |      |      |  |
|-------------------------------|--------------------------------------|-----------------------------