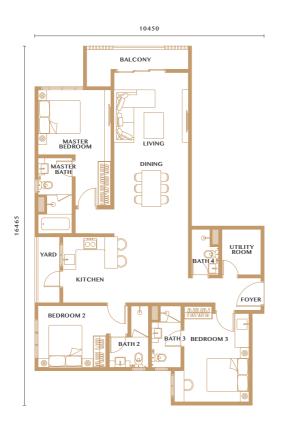

### Type 3C-D

1,372 sq. ft. | 128 sq. m.

3+1 Bedrooms, 4 Bathrooms

### Type 3D-D

1,407 sq. ft. | 131 sq. m.

3+1 Bedrooms, 4 Bathrooms