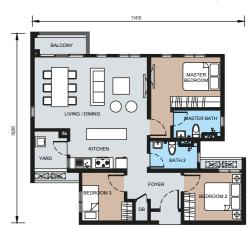

#### BLOCK C UNIT PLAN

TYPE A2 624 sq. ft.

TYPE A2 624 sq. ft.

> TYPE B2 861 sq. ft.

TYPE C3 1,011 sq. ft.

PE C3 sq. ft.

TYPE D 1,248 sq. ft. TYPE E 1,248 sq. ft.

TYPICAL STOREY PLAN

1+1 Bedrooms . 1 Bathroom

# TYPE **C2** 1,108 sq. ft.

3 Bedrooms . 2 Bathrooms . 1 Balcony