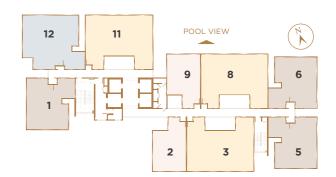

#### BLOCK C UNIT PLAN

TYPE A2 624 sq. ft.

TYPE A2 624 sq. ft.

> TYPE B2 861 sq. ft.

TYPE C3 1,011 sq. ft.

PE C3 sq. ft.

TYPE D 1,248 sq. ft. TYPE E 1,248 sq. ft.

TYPICAL STOREY PLAN

1+1 Bedrooms . 1 Bathroom