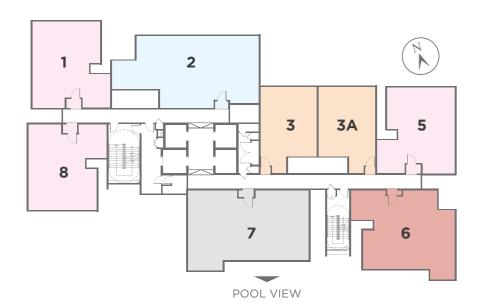

#### BLOCK A UNIT PLAN

TYPE A1 656 sq. ft.

TYPE B1 915 sq. ft.

TYPE C1 1,216 sq. ft.

TYPE F 1,313 sq. ft.

TYPICAL STOREY PLAN

37<sup>TH</sup> - 46<sup>TH</sup> TYPICAL STOREY PLAN

TYPE A1 656 sq. ft.

1+1 Bedrooms . 1 Bathroom

3 Bedrooms . 2 Bathrooms . 1 Balcony

2+1 Bedrooms . 2 Bathrooms

TYPE **F** 1,313 sq. ft.

3+1 Bedrooms . 3 Bathrooms . 1 Balcony

1 2 3 3 3 5 3 A 5 3 A

TYPICAL STOREY PLAN

POOL VIEW