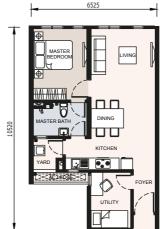

# TYPE D 1,248 sq. ft.

3 Bedrooms . 3 Bathrooms . 1 Balcony

# TYPE **E** 1,248 sq. ft.

3+1 Bedrooms . 3 Bathrooms . 1 Balcony