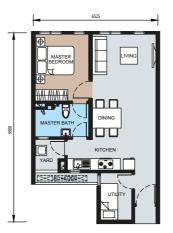

ng to your size requirements. The exquisite modern design features in these units compliment your needs for multi-generation living.



#### BLOCK A UNIT PLAN

TYPE A1 656 sq. ft.

TYPE B1 915 sq. ft.

TYPE C1 1,216 sq. ft.

TYPE F 1,313 sq. ft.





TYPICAL STOREY PLAN

37<sup>TH</sup> - 46<sup>TH</sup> TYPICAL STOREY PLAN

TYPE A1 656 sq. ft.

1+1 Bedrooms . 1 Bathroom







3 Bedrooms . 2 Bathrooms . 1 Balcony





2+1 Bedrooms . 2 Bathrooms



TYPE **F** 1,313 sq. ft.

3+1 Bedrooms . 3 Bathrooms . 1 Balcony





1 2 3 3 3 5 3 A 5 3 A

TYPICAL STOREY PLAN

POOL VIEW

#### BLOCK C UNIT PLAN

TYPE A2 624 sq. ft.

TYPE A2 624 sq. ft.

> TYPE B2 861 sq. ft.

TYPE C3 1,011 sq. ft.

PE C3 sq. ft.

TYPE D 1,248 sq. ft. TYPE E 1,248 sq. ft.



TYPICAL STOREY PLAN



1+1 Bedrooms . 1 Bathroom



# TYPE **C2** 1,108 sq. ft.

3 Bedrooms . 2 Bathrooms . 1 Balcony



# TYPE D 1,248 sq. ft.

3 Bedrooms . 3 Bathrooms . 1 Balcony



# TYPE **B2** 861 sq. ft.

2+1 Bedrooms . 2 Bathrooms



# TYPE C3 1,011 sq. ft.

3 Bedrooms . 2 Bathrooms . 1 Balcony



# TYPE **E** 1,248 sq. ft.

3+1 Bedrooms . 3 Bathrooms . 1 Balcony



# **SPECIFICATION**

| STRUCTURE         | Reinforced Concrete                                          |                                                                                                  |                     |       |    |     |    |    |    |    |     |  |
|-------------------|--------------------------------------------------------------|--------------------------------------------------------------------------------------------------|---------------