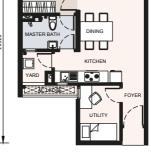

# TYPE **B2** 861 sq. ft.

2+1 Bedrooms . 2 Bathrooms

# TYPE C3 1,011 sq. ft.

3 Bedrooms . 2 Bathrooms . 1 Balcony