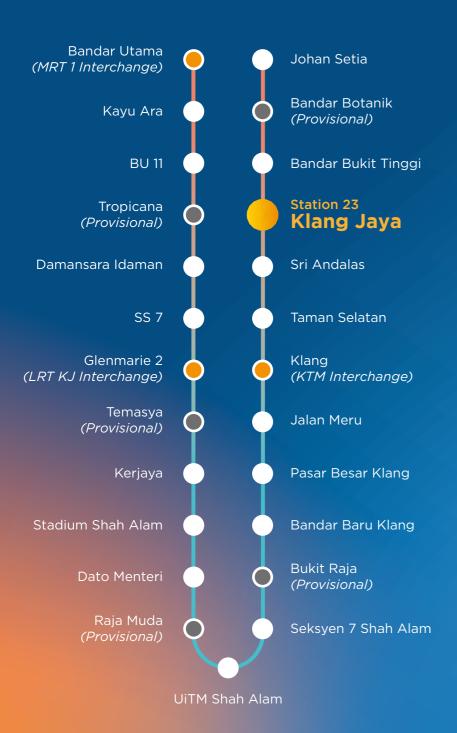

Freehold Integrated Development

The Tallest Tower in Bukit Tinggi

Walking Unobstructed
Distance to Vista of Majestic
LRT3 Station Bukit Tinggi

Unobstructed Convenience Vista of Majestic at Doorstep

# NEW GENERATION, CONNECTED

Enjoy better accessibility at TRIO by Setia as the upcoming LRT3 system gives Klang Valley's public transportation a swift, much-needed boost. Immerse in the lifestyle vibrancy of modern living concept with ultimate conveniences under one roof.