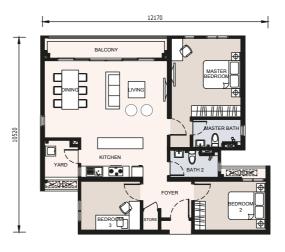

#### BLOCK C UNIT PLAN

TYPE A2 624 sq. ft.

TYPE A2 624 sq. ft.

> TYPE B2 861 sq. ft.

TYPE C3 1,011 sq. ft.

PE C3 sq. ft.

TYPE D 1,248 sq. ft. TYPE E 1,248 sq. ft.

TYPICAL STOREY PLAN

# TYPE D 1,248 sq. ft.

3 Bedrooms . 3 Bathrooms . 1 Balcony

# TYPE **E** 1,248 sq. ft.

3+1 Bedrooms . 3 Bathrooms . 1 Balcony