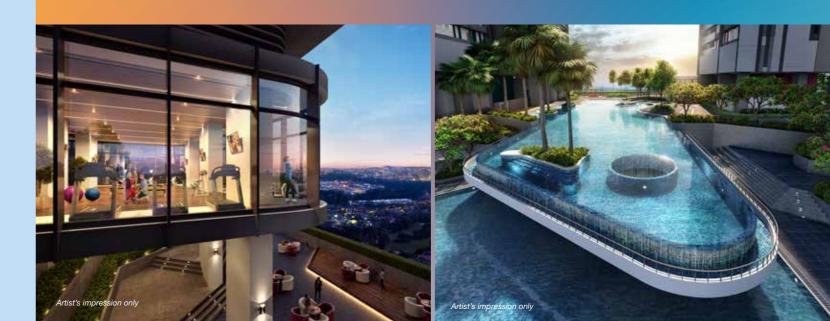

Over 15 facilities exclusive for residents' use

24 Hours Multi-tier Security System

Flexible space from 624 sq.ft. - 1,313 sq.ft.

- 1 Indoor Games Room
- 2 Wading Pool
- 3 Playground

### 4 Sunken Deck

- 5 Swimming Pool
- 6 Sauna & Changing Room
- 7 Yoga Deck
- 8 Gymnasium

#### 9 Residents Community Garden

- 10 Shaded Pavilion
- 11 Multi-purpose Hall
- 12 BBQ Area
  - 13 Plaza Area
  - 14 Viewing Deck
  - 15 Surau

# SENSE OF WELLBEING

An ode to living a stylish & fulfilling life, one that brings together urban habitats with serene facilities and beautiful nature. Private sky facilities for residents only. Relax in resort-living lifestyle facilities such as swimming pool, gym, sauna, sunken deck, yoga deck and more.