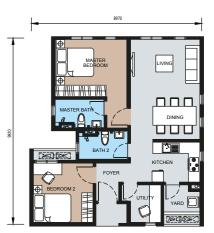

#### BLOCK A UNIT PLAN

TYPE A1 656 sq. ft.

TYPE B1 915 sq. ft.

TYPE C1 1,216 sq. ft.

TYPE F 1,313 sq. ft.

TYPICAL STOREY PLAN

37<sup>TH</sup> - 46<sup>TH</sup> TYPICAL STOREY PLAN

TYPE A1 656 sq. ft.

1+1 Bedrooms . 1 Bathroom

3 Bedrooms . 2 Bathrooms . 1 Balcony

2+1 Bedrooms . 2 Bathrooms

TYPE **F** 1,313 sq. ft.

3+1 Bedrooms . 3 Bathrooms . 1 Balcony

1 2 3 3 3 5 3 A 5 3 A

TYPICAL STOREY PLAN

POOL VIEW