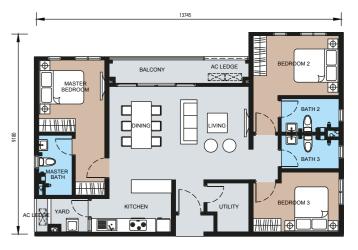

#### BLOCK C UNIT PLAN

TYPE A2 624 sq. ft.

TYPE A2 624 sq. ft.

> TYPE B2 861 sq. ft.

TYPE C3 1,011 sq. ft.

PE C3 sq. ft.

TYPE D 1,248 sq. ft. TYPE E 1,248 sq. ft.

TYPICAL STOREY PLAN

# TYPE D 1,248 sq. ft.

3 Bedrooms . 3 Bathrooms . 1 Balcony

# TYPE **E** 1,248 sq. ft.

3+1 Bedrooms . 3 Bathrooms . 1 Balcony