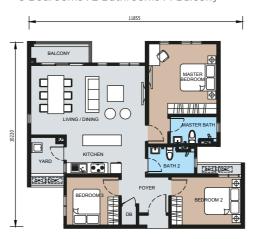

these units compliment your needs for multi-generation living.



#### BLOCK A UNIT PLAN

TYPE A1 656 sq. ft.

TYPE B1 915 sq. ft.

TYPE C1 1,216 sq. ft.

TYPE F 1,313 sq. ft.





TYPICAL STOREY PLAN

37<sup>TH</sup> - 46<sup>TH</sup> TYPICAL STOREY PLAN

TYPE A1 656 sq. ft.

1+1 Bedrooms . 1 Bathroom







3 Bedrooms . 2 Bathrooms . 1 Balcony





2+1 Bedrooms . 2 Bathrooms



TYPE **F** 1,313 sq. ft.

3+1 Bedrooms . 3 Bathrooms . 1 Balcony





1 2 3 3 3 5 3 A 5 3 A

TYPICAL STOREY PLAN

POOL VIEW

#### BLOCK C UNIT PLAN

TYPE A2 624 sq. ft.

TYPE A2 624 sq. ft.

> TYPE B2 861 sq. ft.

TYPE C3 1,011 sq. ft.

PE C3 sq. ft.

TYPE D 1,248 sq. ft. TYPE E 1,248 sq. ft.



TYPICAL STOREY PLAN



1+1 Bedrooms . 1 Bathroom



# TYPE **C2** 1,108 sq. ft.

3 Bedrooms . 2 Bathrooms . 1 Balcony



# TYPE D 1,248 sq. ft.

3 Bedrooms . 3 Bathrooms . 1 Balcony



# TYPE **B2** 861 sq. ft.

2+1 Bedrooms . 2 Bathrooms



# TYPE C3 1,011 sq. ft.

3 Bedrooms . 2 Bathrooms . 1 Balcony



# TYPE **E** 1,248 sq. ft.

3+1 Bedrooms . 3 Bathrooms . 1 Balcony



# **SPECIFICATION**

| STRUCTURE         | Reinforced Concrete                                          |                                                                                                  |                     |       |    |     |    |    |    |    |     |  |
|-------------------|--------------------------------------------------------------|--------------------------------------------------------------------------------------------------|---------------------|-------|----|-----|----|----|----|----|-----|--|
| WALL