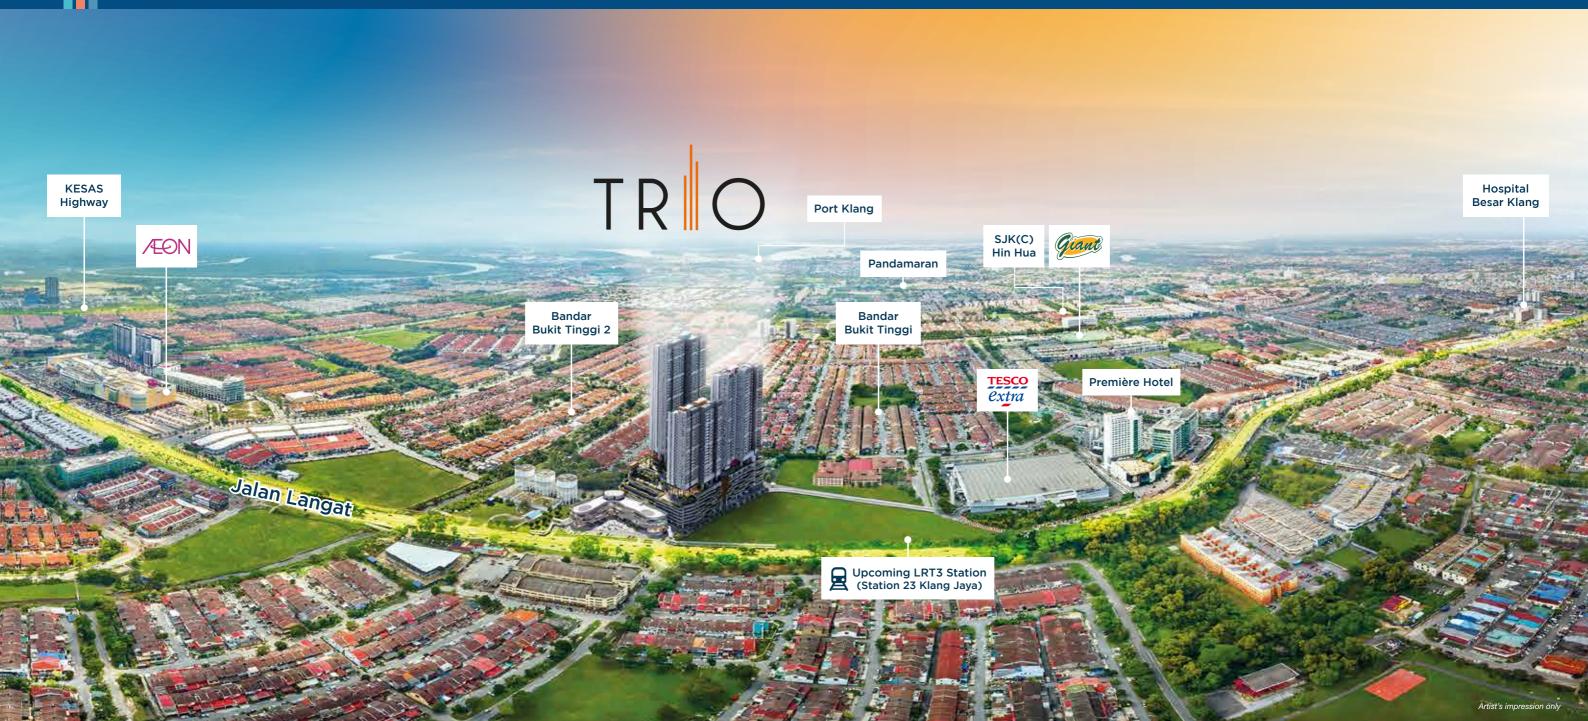

Freehold Integrated Development

The Tallest Tower in Bukit Tinggi

Walking Unobstructed
Distance to Vista of Majestic
LRT3 Station Bukit Tinggi

Unobstructed Convenience Vista of Majestic at Doorstep

# NEW GENERATION, CONNECTED

Enjoy better accessibility at TRIO by Setia as the upcoming LRT3 system gives Klang Valley's public transportation a swift, much-needed boost. Immerse in the lifestyle vibrancy of modern living concept with ultimate conveniences under one roof.