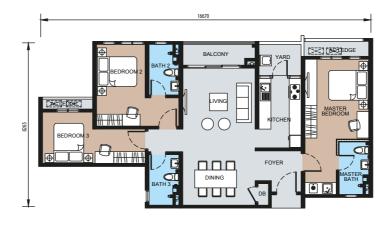

#### BLOCK A UNIT PLAN

TYPE A1 656 sq. ft.

TYPE B1 915 sq. ft.

TYPE C1 1,216 sq. ft.

TYPE F 1,313 sq. ft.





TYPICAL STOREY PLAN

37<sup>TH</sup> - 46<sup>TH</sup> TYPICAL STOREY PLAN

TYPE A1 656 sq. ft.

1+1 Bedrooms . 1 Bathroom







3 Bedrooms . 2 Bathrooms . 1 Balcony





2+1 Bedrooms . 2 Bathrooms



TYPE **F** 1,313 sq. ft.

3+1 Bedrooms . 3 Bathrooms . 1 Balcony





1 2 3 3 3 5 3 A 5 3 A

TYPICAL STOREY PLAN

POOL VIEW

#### BLOCK C UNIT PLAN

TYPE A2 624 sq. ft.

TYPE A2 624 sq. ft.

> TYPE B2 861 sq. ft.

TYPE C3 1,011 sq. ft.

PE C3 sq. ft.

TYPE D 1,248 sq. ft. TYPE E 1,248 sq. ft.



TYPICAL STOREY PLAN



1+1 Bedrooms . 1 Bathroom



# TYPE **C2** 1,108 sq. ft.

3 Bedrooms . 2 Bathrooms . 1 Balcony



# TYPE D 1,248 sq. ft.

3 Bedrooms . 3 Bathrooms . 1 Balcony



# TYPE **B2** 861 sq. ft.

2+1 Bedrooms . 2 Bathrooms



# TYPE C3 1,011 sq. ft.

3 Bedrooms . 2 Bathrooms . 1 Balcony



# TYPE **E** 1,248 sq. ft.

3+1 Bedrooms . 3 Bathrooms . 1 Balcony



# **SPECIFICATION**

| STRUCTURE         | Reinforced Concrete                                          |                                                                                                  |                     |       |    |     |    |    |    |    |     |  |
|-------------------|--------------------------------------------------------------|--------------------------------------------------------------------------------------------------|---------------------|-------|----|-----|----|----|----|----|-----|--|
| WALL              | Concrete Wall / Brick Wall / Drywall And / Or Precast P