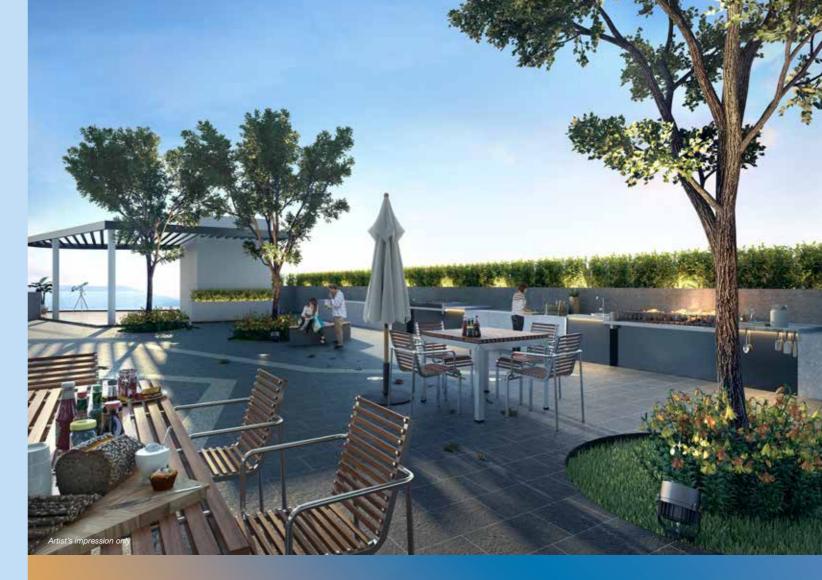

Over 15 facilities exclusive for residents' use

24 Hours Multi-tier Security System

Flexible space from 624 sq.ft. - 1,313 sq.ft.

- 1 Indoor Games Room
- 2 Wading Pool
- 3 Playground

### 4 Sunken Deck

- 5 Swimming Pool
- 6 Sauna & Changing Room
- 7 Yoga Deck
- 8 Gymnasium

#### 9 Residents Community Garden

- 10 Shaded Pavilion
- 11 Multi-purpose Hall
- 12 BBQ Area
  - 13 Plaza Area
  - 14 Viewing Deck
  - 15 Surau

# SENSE OF WELLBEING

An ode to living a stylish & fulfilling life, one that brings together urban habitats with serene facilities and beautiful nature. Private sky facilities for residents only. Relax in resort-living lifestyle facilities such as swimming pool, gym, sauna, sunken deck, yoga deck and more.