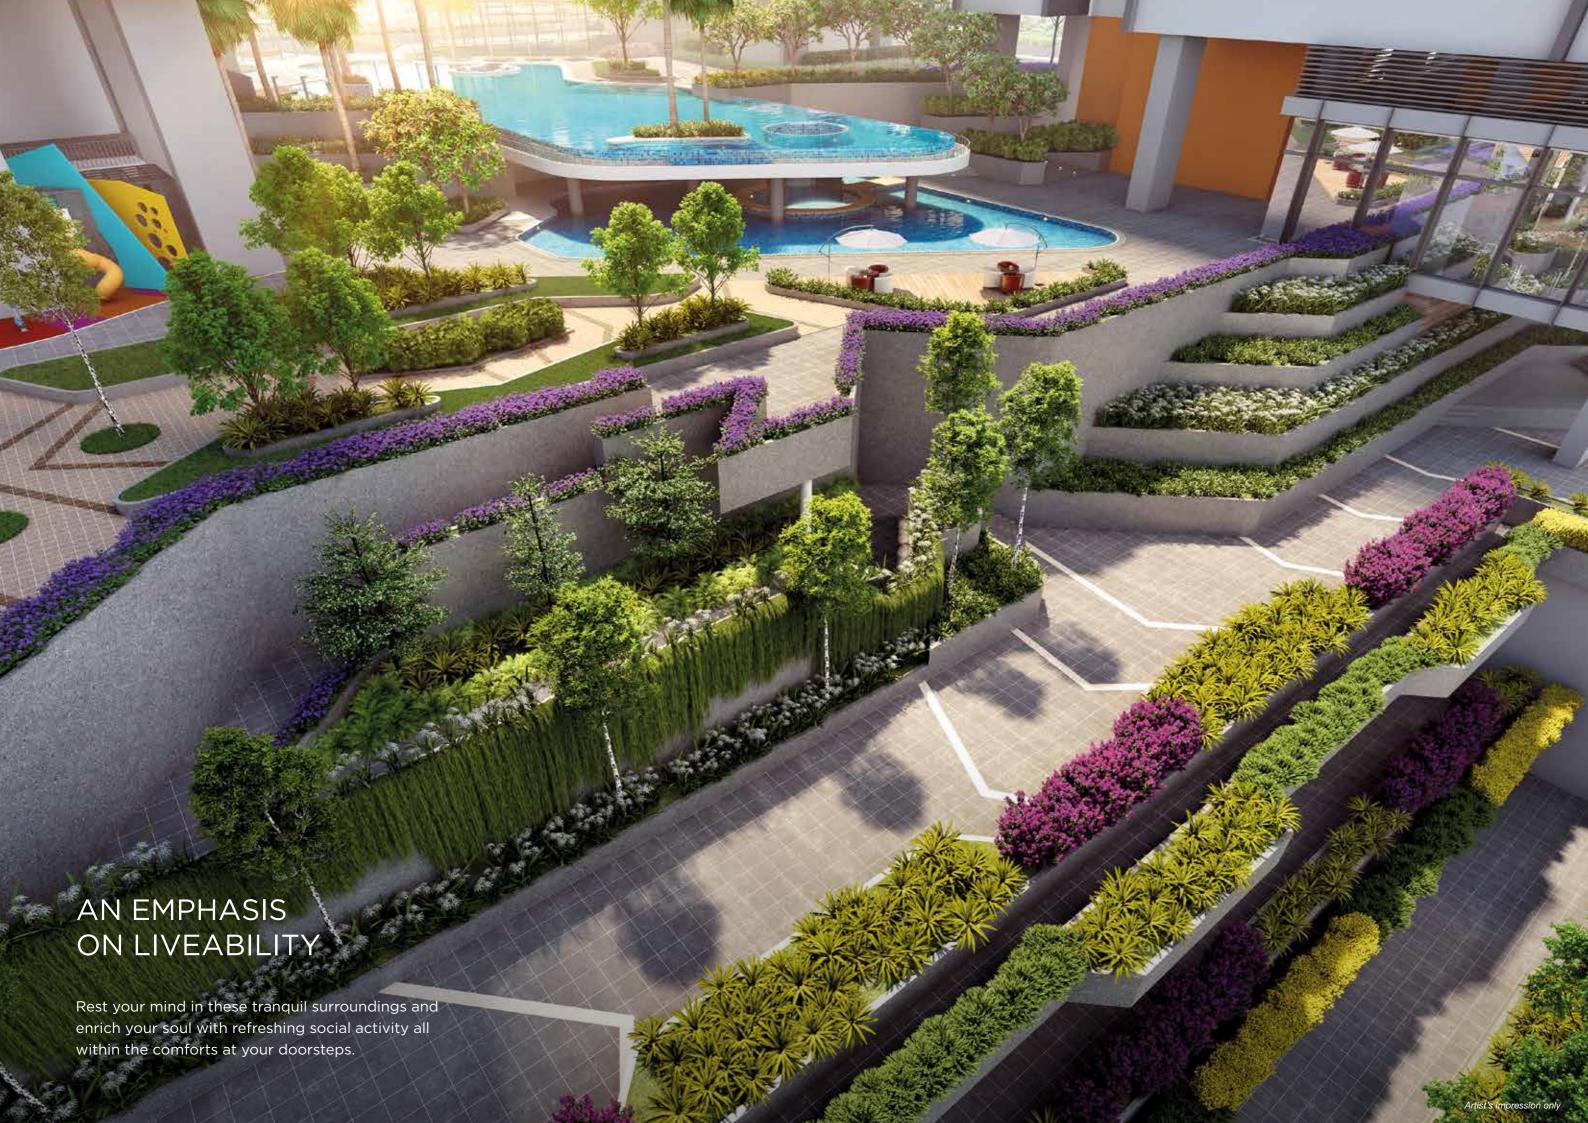

# UPGRADED LIFESTYLE

With uncompromising consideration for privacy, safety and accessibility, this modern residential landmark of verdant inspiration is set to create a new take on life and balance with all the conveniences of a contemporary lifestyle.

Over 15 facilities exclusive for residents' use

24 Hours Multi-tier Security System

Flexible space from 624 sq.ft. - 1,313 sq.ft.

- 1 Indoor Games Room
- 2 Wading Pool
- 3 Playground

# SENSE OF WELLBEING

An ode to living a stylish & fulfilling life, one that brings together urban habitats with serene facilities and beautiful nature. Private sky facilities for residents only. Relax in resort-living lifestyle facilities such as swimming pool, gym, sauna, sunken deck, yoga deck and more.