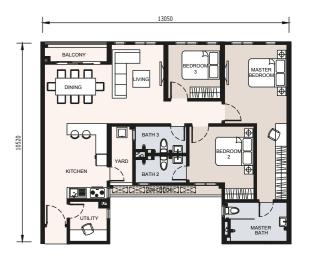

#### BLOCK A UNIT PLAN

TYPE A1 656 sq. ft.

TYPE B1 915 sq. ft.

TYPE C1 1,216 sq. ft.

TYPE F 1,313 sq. ft.

TYPICAL STOREY PLAN

37<sup>TH</sup> - 46<sup>TH</sup> TYPICAL STOREY PLAN

TYPE A1 656 sq. ft.

1+1 Bedrooms . 1 Bathroom

3 Bedrooms . 2 Bathrooms . 1 Balcony

2+1 Bedrooms . 2 Bathrooms

TYPE **F** 1,313 sq. ft.

3+1 Bedrooms . 3 Bathrooms . 1 Balcony

1 2 3 3 3 5 3 A 5 3 A

TYPICAL STOREY PLAN

POOL VIEW