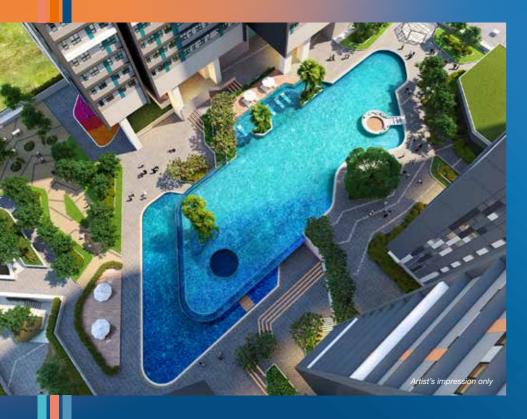

Over 15 facilities exclusive for residents' use

24 Hours Multi-tier Security System

Flexible space from 624 sq.ft. - 1,313 sq.ft.

- 1 Indoor Games Room
- 2 Wading Pool
- 3 Playground

### 4 Sunken Deck

- 5 Swimming Pool
- 6 Sauna & Changing Room
- 7 Yoga Deck
- 8 Gymnasium