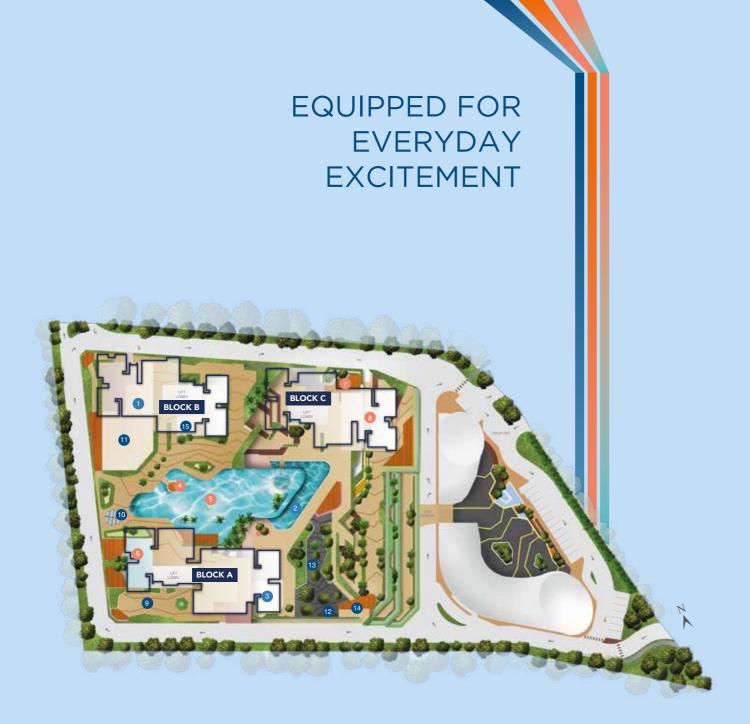

Over 15 facilities exclusive for residents' use

24 Hours Multi-tier Security System

Flexible space from 624 sq.ft. - 1,313 sq.ft.

- 1 Indoor Games Room
- 2 Wading Pool
- 3 Playground

### 4 Sunken Deck

- 5 Swimming Pool
- 6 Sauna & Changing Room
- 7 Yoga Deck
- 8 Gymnasium

#### 9 Residents Community Garden

- 10 Shaded Pavilion
- 11 Multi-purpose Hall
- 12 BBQ Area
  - 13 Plaza Area
  - 14 Viewing Deck
  - 15 Surau