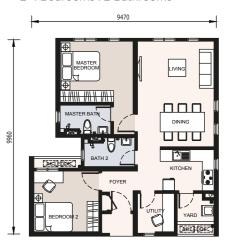

#### BLOCK C UNIT PLAN

TYPE A2 624 sq. ft.

TYPE A2 624 sq. ft.

> TYPE B2 861 sq. ft.

TYPE C3 1,011 sq. ft.

PE C3 sq. ft.

TYPE D 1,248 sq. ft. TYPE E 1,248 sq. ft.

TYPICAL STOREY PLAN

# TYPE **C2** 1,108 sq. ft.

3 Bedrooms . 2 Bathrooms . 1 Balcony

# TYPE **B2** 861 sq. ft.

2+1 Bedrooms . 2 Bathrooms