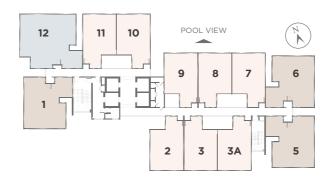

#### BLOCK A UNIT PLAN

TYPE A1 656 sq. ft.

TYPE B1 915 sq. ft.

TYPE C1 1,216 sq. ft.

TYPE F 1,313 sq. ft.

TYPICAL STOREY PLAN

37<sup>TH</sup> - 46<sup>TH</sup> TYPICAL STOREY PLAN

TYPE A1 656 sq. ft.

1+1 Bedrooms . 1 Bathroom

3 Bedrooms . 2 Bathrooms . 1 Balcony

2+1 Bedrooms . 2 Bathrooms

TYPE **F** 1,313 sq. ft.

3+1 Bedrooms . 3 Bathrooms . 1 Balcony

1 2 3 3 3 5 3 A 5 3 A

TYPICAL STOREY PLAN

POOL VIEW