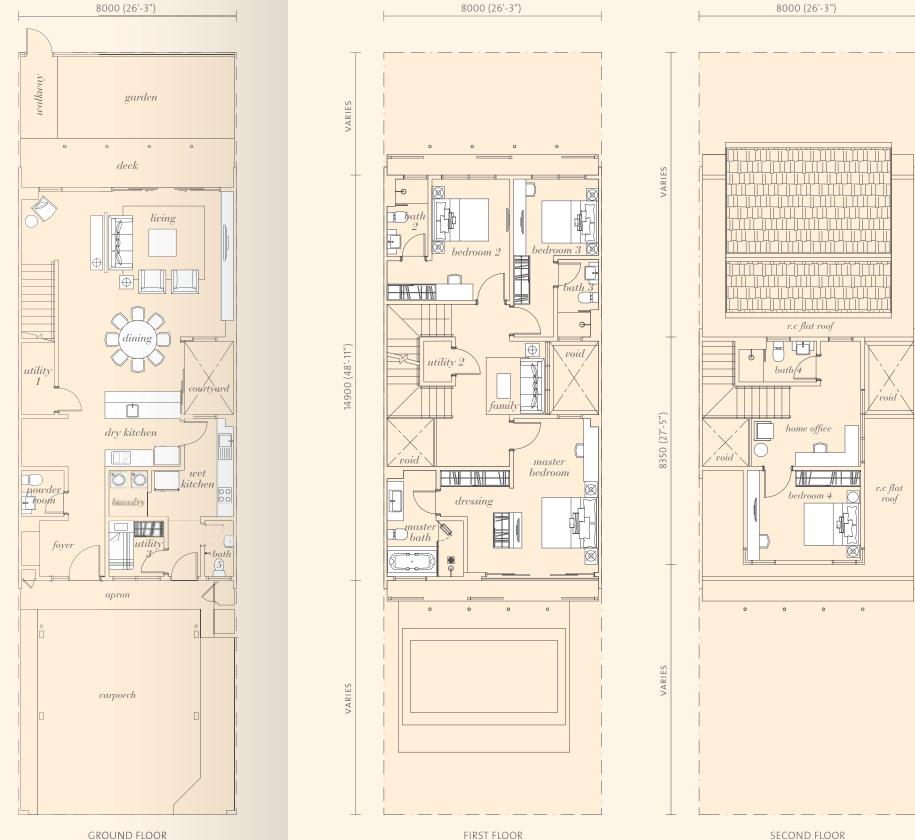

# Type B

3,249 square feet 301.9 square meters

An internal courtyard allows natural light and ventilation to flood the interior, creating an airy and comfortable living environment. A glass wall slides open to seamlessly connect the living hall and the garden, making it the perfect place for entertaining. A powder room is conveniently located just off the dedicated entrance foyer. The wet kitchen boasts a separate entrance for the convenience of service personnel and home deliveries.

Upstairs, a generous flexi area opens up to myriad possibilities – a home office, games room or entertainment zone.

GROUND FLOOR

FIRST FLOOR

The luxurious open plan living area on the ground floor includes a living hall that is enveloped by the garden. A powder room is conveniently located near the entrance foyer. A dedicated service entrance to the wet kitchen eases your household needs and provides added privacy. Provision has been made for a lift up to the top floor. The expansive master bedroom suite and three secondary bedrooms all boast en suite bathrooms.