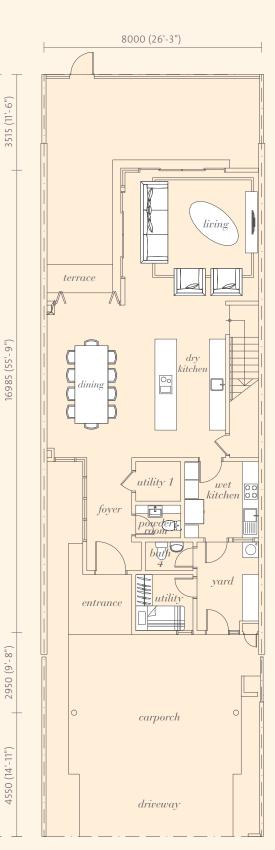

# Type B

3,249 square feet 301.9 square meters

An internal courtyard allows natural light and ventilation to flood the interior, creating an airy and comfortable living environment. A glass wall slides open to seamlessly connect the living hall and the garden, making it the perfect place for entertaining. A powder room is conveniently located just off the dedicated entrance foyer. The wet kitchen boasts a separate entrance for the convenience of service personnel and home deliveries.

Upstairs, a generous flexi area opens up to myriad possibilities – a home office, games room or entertainment zone.

GROUND FLOOR

FIRST FLOOR