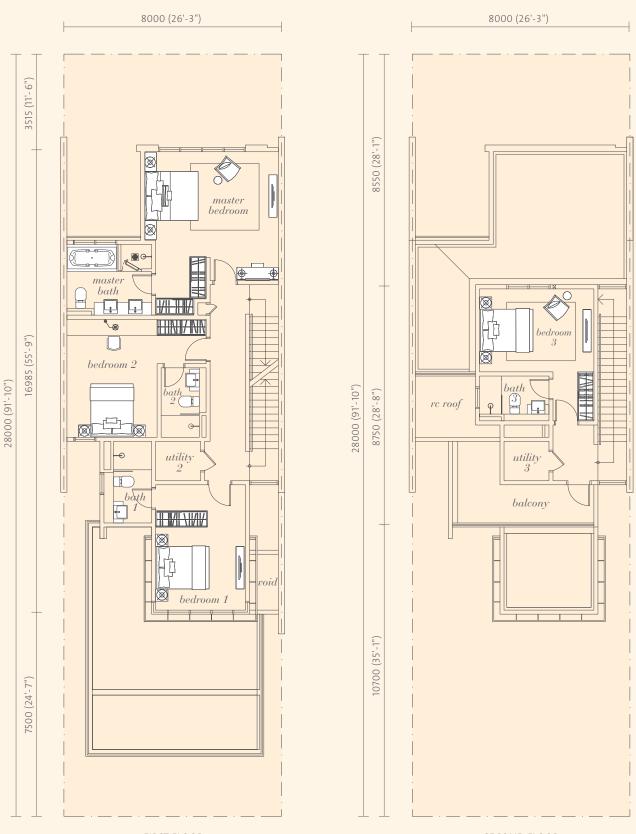

# Semi Detached

TYPF A<sub>1</sub>

where the glorious colours of the garden greet you each morning and its balmy fragrances bid you goodnight, crafted for you.

# Semi-D Type A1

4,380 square feet 406.94 square meters

The ground floor is designed for garden living. The breakfast area allows the family to enjoy a 270-degree garden view while the living hall opens out seamlessly into the garden making it perfect for family gatherings and other parties.

GROUND FLOOR FIRST FLOOR

# Type A1

4,380 square feet 406.94 square meters

There is provision for a lift to the top floor which can be converted into a master bedroom suite complete with sitting room and roof terrace garden.

8875 (29'-1")  $roof\ terrace$ bedroom 3 balcony 3

# Type A1

4,380 square feet 406.94 square meters

There is provision for a lift to the top floor which can be converted into a master bedroom suite complete with sitting room and roof terrace garden.

All measurements are approximate and illustrations are artist's impression only. Layout or location of furniture layout, fittings and electrical points are subject to change. Furniture and furnishings are indicative only and not part of the standard provision.