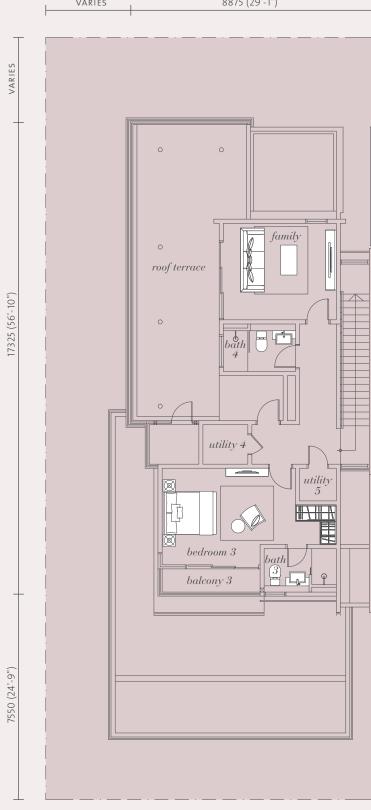

# Type A1

4,380 square feet 406.94 square meters

There is provision for a lift to the top floor which can be converted into a master bedroom suite complete with sitting room and roof terrace garden.

8875 (29'-1")  $roof\ terrace$ bedroom 3 balcony 3

#### SECOND FLOOR

# Type A1

4,380 square feet 406.94 square meters

There is provision for a lift to the top floor which can be converted into a master bedroom suite complete with sitting room and roof terrace garden.

All measurements are approximate and illustrations are artist's impression only. Layout or location of furniture layout, fittings and electrical points are subject to change. Furniture and furnishings are indicative only and not part of the standard provision.

SECOND FLOOR