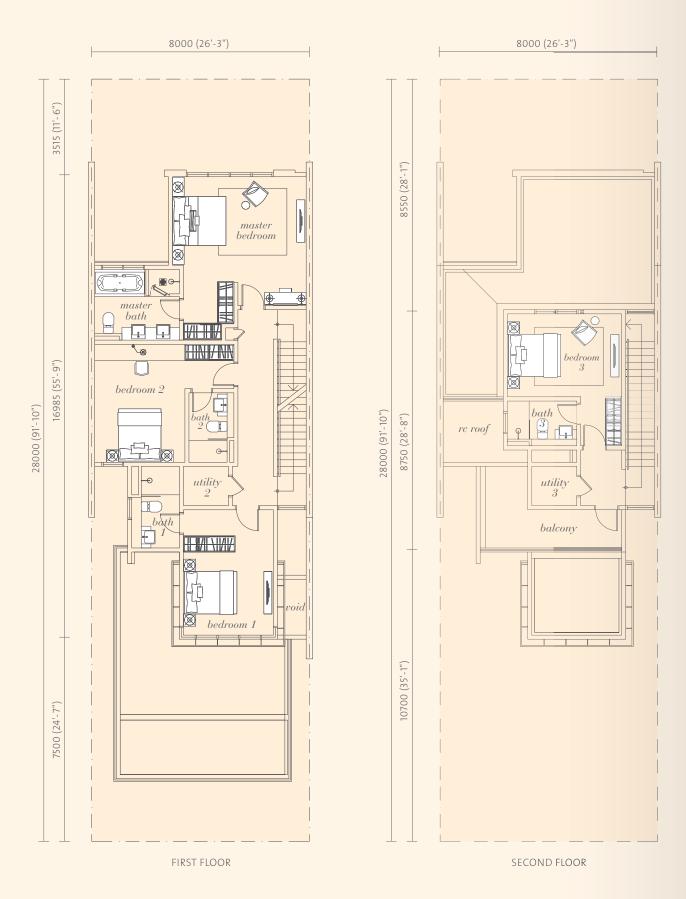

The luxurious open plan living area on the ground floor includes a living hall that is enveloped by the garden. A powder room is conveniently located near the entrance foyer. A dedicated service entrance to the wet kitchen eases your household needs and provides added privacy. Provision has been made for a lift up to the top floor. The expansive master bedroom suite and three secondary bedrooms all boast en suite bathrooms.