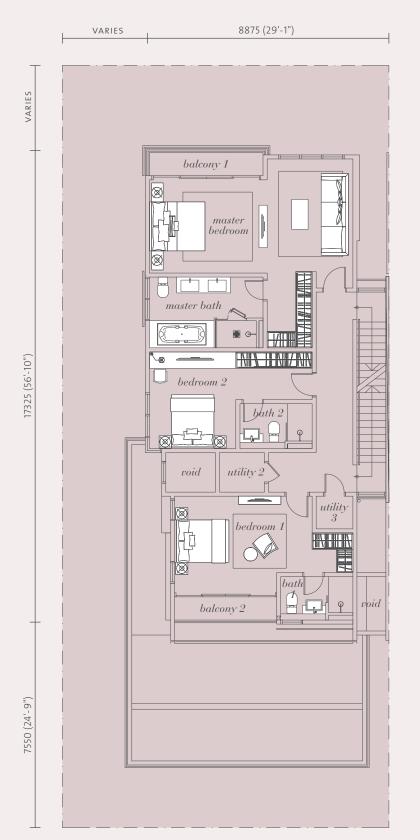

# Semi-D Type A1

4,380 square feet 406.94 square meters

The ground floor is designed for garden living. The breakfast area allows the family to enjoy a 270-degree garden view while the living hall opens out seamlessly into the garden making it perfect for family gatherings and other parties.

GROUND FLOOR FIRST FLOOR

# Type A1

4,380 square feet 406.94 square meters

There is provision for a lift to the top floor which can be converted into a master bedroom suite complete with sitting room and roof terrace garden.

8875 (29'-1")  $roof\ terrace$ bedroom 3 balcony 3