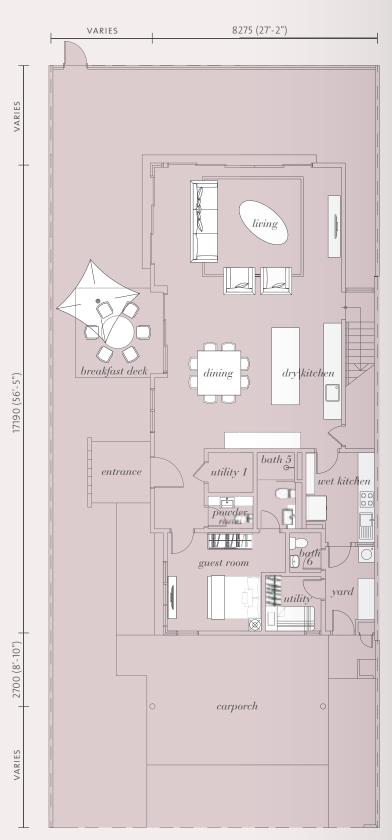

# Type B

3,249 square feet 301.9 square meters

An internal courtyard allows natural light and ventilation to flood the interior, creating an airy and comfortable living environment. A glass wall slides open to seamlessly connect the living hall and the garden, making it the perfect place for entertaining. A powder room is conveniently located just off the dedicated entrance foyer. The wet kitchen boasts a separate entrance for the convenience of service personnel and home deliveries.

Upstairs, a generous flexi area opens up to myriad possibilities – a home office, games room or entertainment zone.

GROUND FLOOR

FIRST FLOOR

The luxurious open plan living area on the ground floor includes a living hall that is enveloped by the garden. A powder room is conveniently located near the entrance foyer. A dedicated service entrance to the wet kitchen eases your household needs and provides added privacy. Provision has been made for a lift up to the top floor. The expansive master bedroom suite and three secondary bedrooms all boast en suite bathrooms.