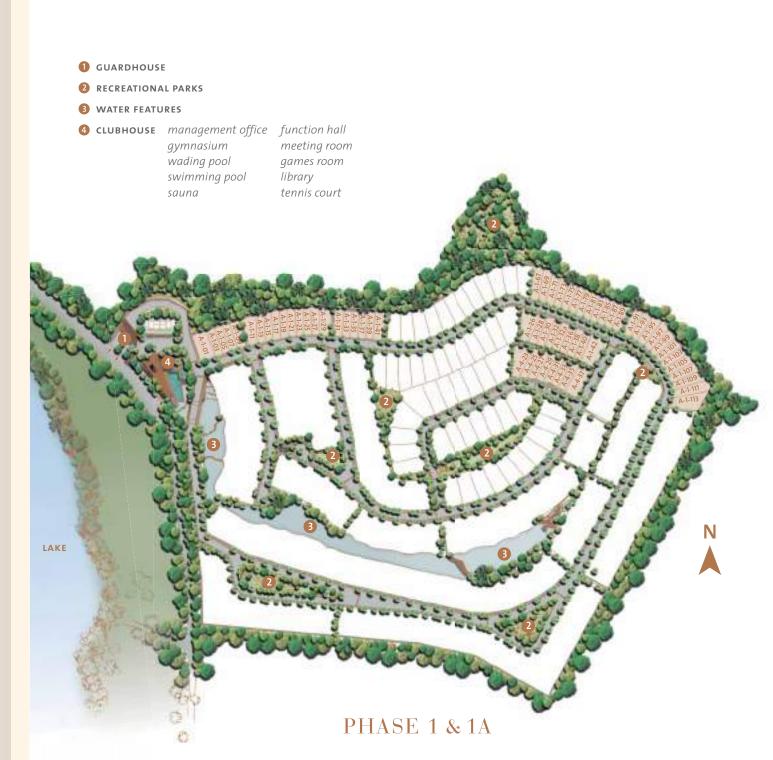

.

The luxurious open plan living area on the ground floor includes a living hall that is enveloped by the garden. A powder room is conveniently located near the entrance foyer. A dedicated service entrance to the wet kitchen eases your household needs and provides added privacy. Provision has been made for a lift up to the top floor. The expansive master bedroom suite and three secondary bedrooms all boast en suite bathrooms.



Terraces

# Type C1a

3,342 square feet 310.52 square meters

All measurements are approximate and illustrations are artist's impression only. Layout or location of furniture layout, fittings and electrical points are subject to change. Furniture and furnishings are indicative only and not part of the standard provision.



GROUND FLOOR



# development features





FIRST FLOOR SECOND FLOOR

# specifications

| STRUCTURE                      |                                                                                                                                                                      | Reinforced concrete                                                                                     |
|--------------------------------|----------------------------------------------------------------------------------------------------------------------------------------------------------------------|---------------------------------------------------------------------------------------------------------|
| WALL                           |