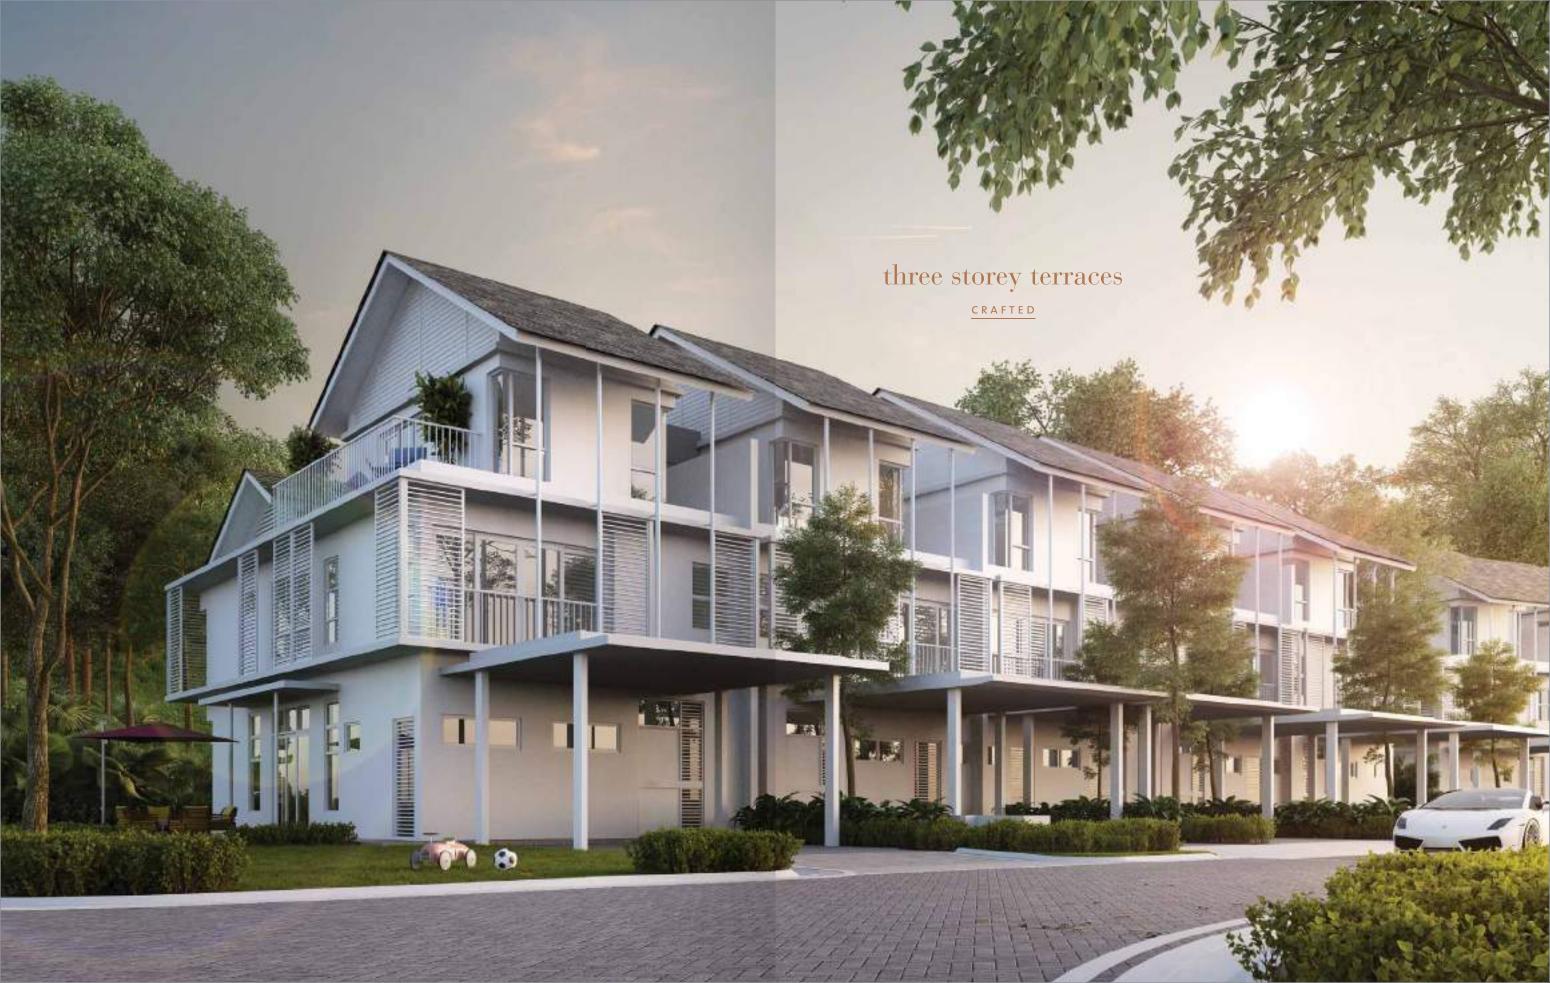

# Terraces

TYPE B & C1a

where the sweet kiss of fresh breezes and the sun's warm embrace gently greet you everyday, crafted for you.

Terraces

# Type B

3,249 square feet 301.9 square meters

An internal courtyard allows natural light and ventilation to flood the interior, creating an airy and comfortable living environment. A glass wall slides open to seamlessly connect the living hall and the garden, making it the perfect place for entertaining. A powder room is conveniently located just off the dedicated entrance foyer. The wet kitchen boasts a separate entrance for the convenience of service personnel and home deliveries.

Upstairs, a generous flexi area opens up to myriad possibilities – a home office, games room or entertainment zone.

GROUND FLOOR

FIRST FLOOR