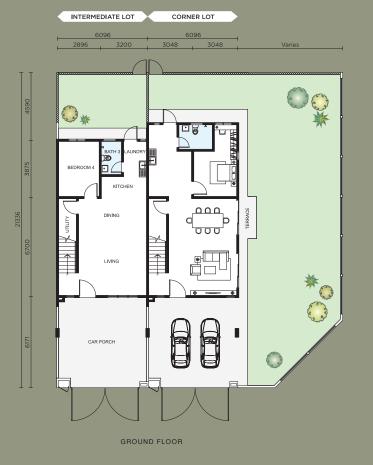

≈ 1.5m Height Brickwall                                                                                |  |

For avoidance of doubt on the unit layout, specification and development status, please always refer to your Sale and Purchase Agreement.

### **DESIGNED FOR MAXIMUM** SPACE UTILIZATION

Wake up to a brand new day in Calia, ready to embrace and enjoy life's endless givings. These homes are perfect for small to large families looking for a space to bond and foster relationships in.

With bedrooms spacious enough for a queen-sized bed and functional layouts, these homes are optimized to provide you with the room to live and grow.

# CALIA & CALIA II

#### 2-storey Link Homes

Lot Size: 20' x 70' Built up: 1,576 sq. ft.



## 4 Bedrooms



3 Bathrooms



# FLOOR PLANS



FIRST FLOOR



### **SPECIFICATIONS**

#### INTERMEDIATE UNIT

| STRUCTURE                                             | Reinforced Concrete                                                      |                                                                                                           |  |
|-------------------------------------------------------|--------------------------------------------------------------------------|-----------------------------------------------------------------------------------------------------------|--|
| WALL                                                  | Clay Brick                                                               |                                                                                                           |  |
| ROOFING COVERING