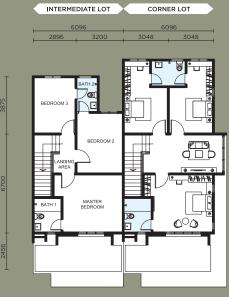

| ≈ 1.5m Height Brickwall                                                                                |  |

For avoidance of doubt on the unit layout, specification and development status, please always refer to your Sale and Purchase Agreement.

### **DESIGNED FOR MAXIMUM** SPACE UTILIZATION

Wake up to a brand new day in Calia, ready to embrace and enjoy life's endless givings. These homes are perfect for small to large families looking for a space to bond and foster relationships in.

With bedrooms spacious enough for a queen-sized bed and functional layouts, these homes are optimized to provide you with the room to live and grow.

# CALIA & CALIA II

#### 2-storey Link Homes

Lot Size: 20' x 70' Built up: 1,576 sq. ft.



## 4 Bedrooms



3 Bathrooms



# FLOOR PLANS



FIRST FLOOR



### **SPECIFICATIONS**

#### INTERMEDIATE UNIT

| STRUCTURE                                             | Reinforced Concrete                                                      |                                                                                                           |  |
|-------------------------------------------------------|--------------------------------------------------------------------------|-----------------------------------------------------------------------------------------------------------|--|
| WALL                                                  | Clay Brick                                                               |                                                                                                           |  |
| R