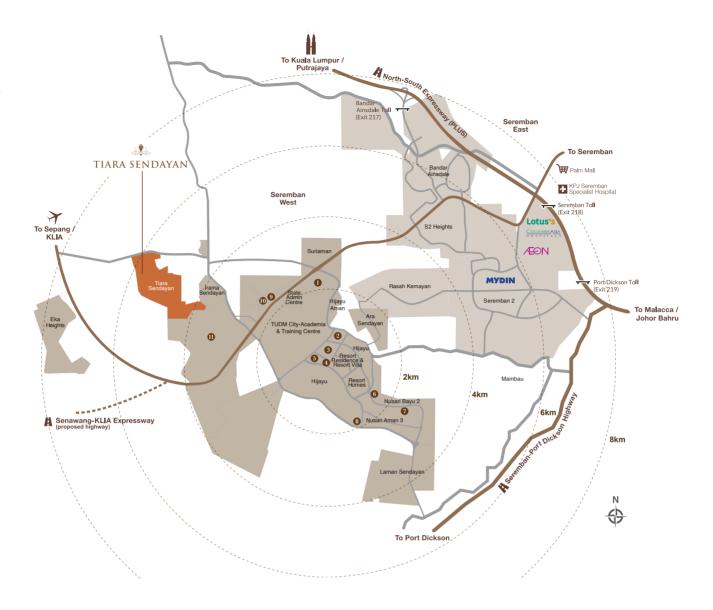

# LOCATION MAP

#### **BANDAR SRI SENDAYAN**

- Sendayan City
- 2 Sendayan Merchant Square
- Sendayan X-Park
- 4 d'Tempat Country Club
- Matrix Global Schools
- 6 SJK (C) Bandar Sri Sendayan
- SMK Bandar Baru Sri Sendayan
- 8 SJK (T) Bandar Sri Sendayan Sendayan Metropark
- Sendayan Green Park
- Sendayan TechValley

#### **ACCESSIBILITY**

- North-South Expressway (PLUS)
- Seremban-Port Dickson Highway
- Senawang-KLIA Expressway
- (proposed highway)
- KLIA Linkage

#### TOLL

- Bandar Ainsdale Toll (Exit 217)
- Seremban Toll (Exit 218)
- Port Dickson Toll (Exit 219)

#### MAJOR SURROUNDING LANDMARKS

- 24km Sepang International Circuit 26km Port Dickson Waterfront
- 30km Kuala Lumpur International Airport (KLIA) 46km Putrajaya International Convention Centre (PICC)
- 71km KLCC
- A'Famosa Malacca 96km

#### **SHOPPING MALLS & SUPERMARKETS**

- Mydin Hypermarket Seremban 2 8km
- AEON Seremban 2 9km 11km Lotus's Seremban 2
- 11km NSK Trade City Seremban 12km Palm Mall

#### **MEDICAL CENTRES**

- Columbia Asia Hospital
- 12km **KPJ Seremban Specialist Hospital**
- Hospital Tuanku Ja'afar Seremban 14km

#### **LEISURE**

S2 Hill Park 8km S2 City Park 8km

#### **EDUCATION**

- SMK (Felda) Seri Sendayan 2km 7km SJK (C) Tung Hua S2 Heights
- Nilai University 24km
- 25km INTI International University

All the information above is retrieved from Google Maps. The distances are measured by taking d'Tempat Country Club as the starting point. Please refer to Google Maps for further information