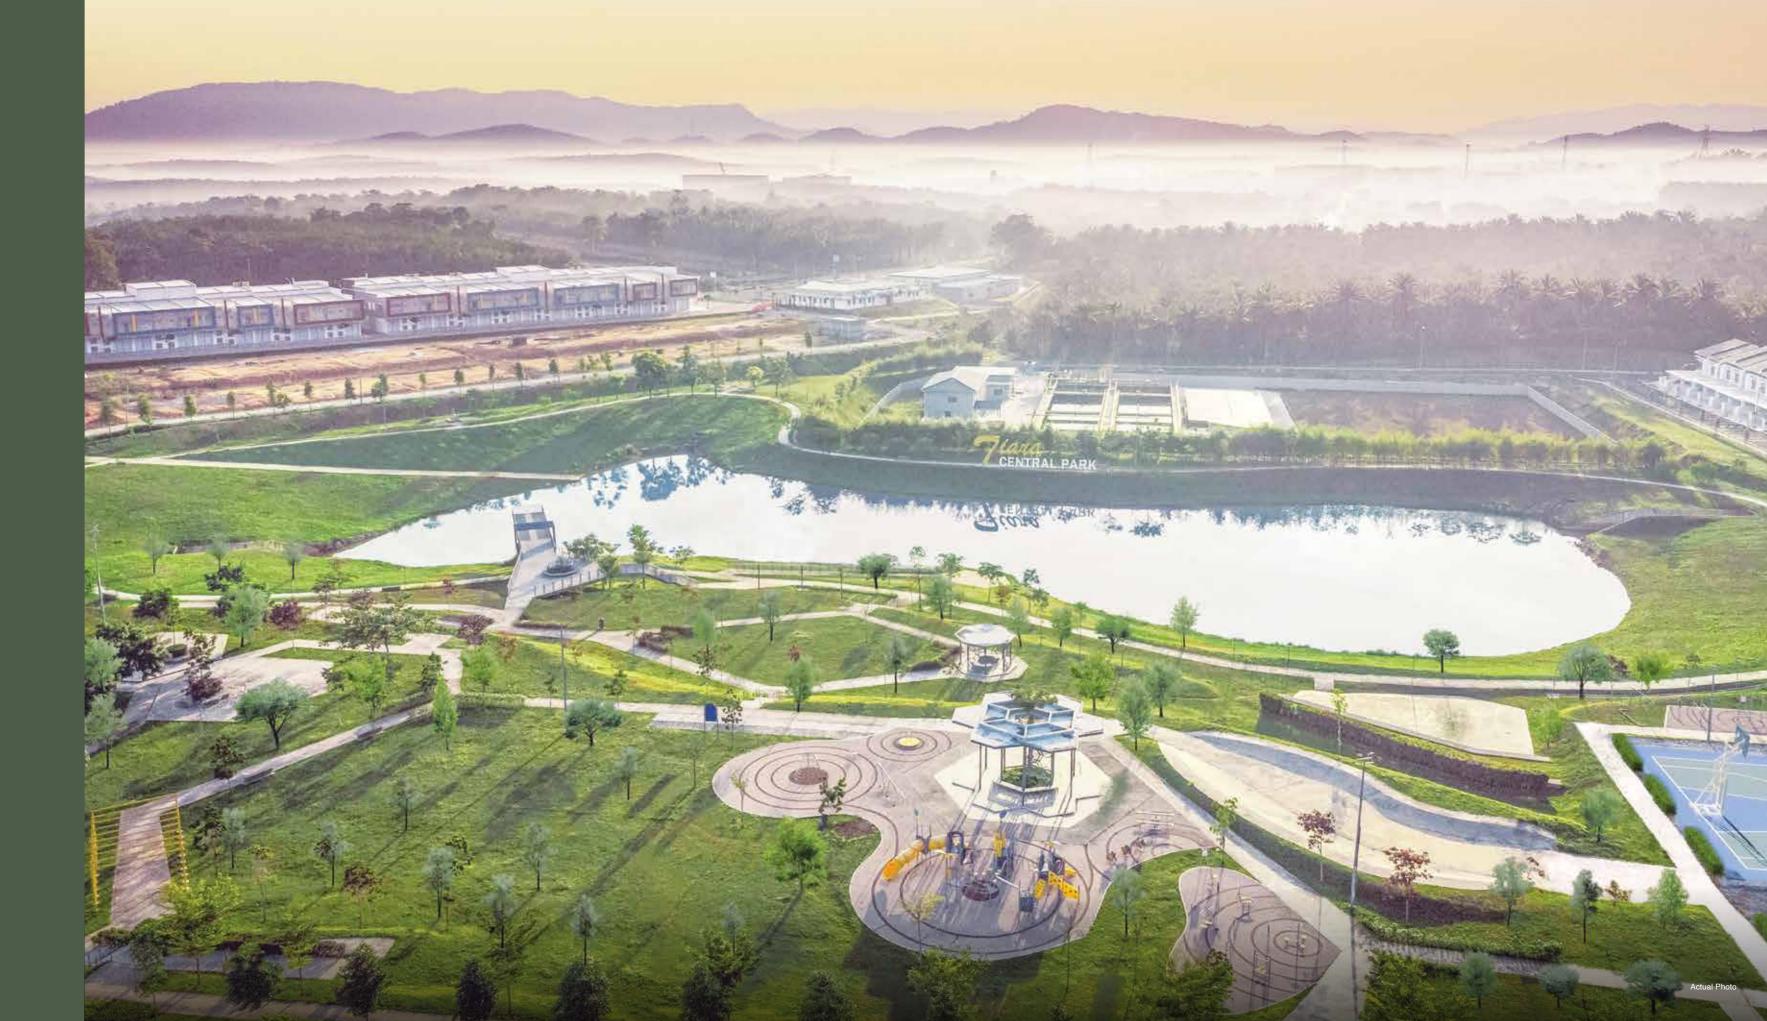

Situated within the Malaysia Vision Valley (MVV) planning, this neighbourhood comes with all that's needed for a fully functional lifestyle, including excellent accessibility, schools, healthcare, supermarkets, shopping centres and a flourishing 12-acre Central Park, featuring a scenic lake and a plethora of modern facilities.

# A BRAND NEW LIFE BEGINS

At the heart of this beautiful neighbourhood, is a pristine, scenic lake, enveloped by gorgeous greenery and the atmosphere of a blissful life. Perfectly complementing the development, the 12-acre Central Park serves as the communal ground for residents to enjoy exercise, nature, recreation, relaxation, community interaction and alone time.

# 12-Acre Central Park Facilities

# BEAUTY OF THE OUTDOORS

Get your daily dose of exercise at the parcourse, outdoor gym and jogging track or sharpen your sportsman skills at the futsal and basketball courts. Quiet moments and relaxed minds are within reach with the seating terraces, pathways and pavilions that allow you to soak up the panoramic views and serene atmosphere.