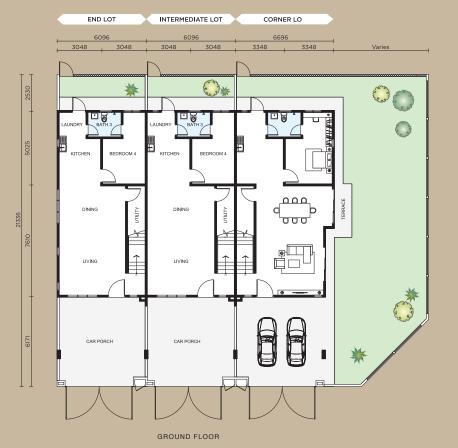

## FLOOR PLANS

#### 2-storey Link Homes

Lot Size: 20' x 70' Built up: 1,576 sq. ft.

## 4 Bedrooms

3 Bathrooms

# FLOOR PLANS

FIRST FLOOR