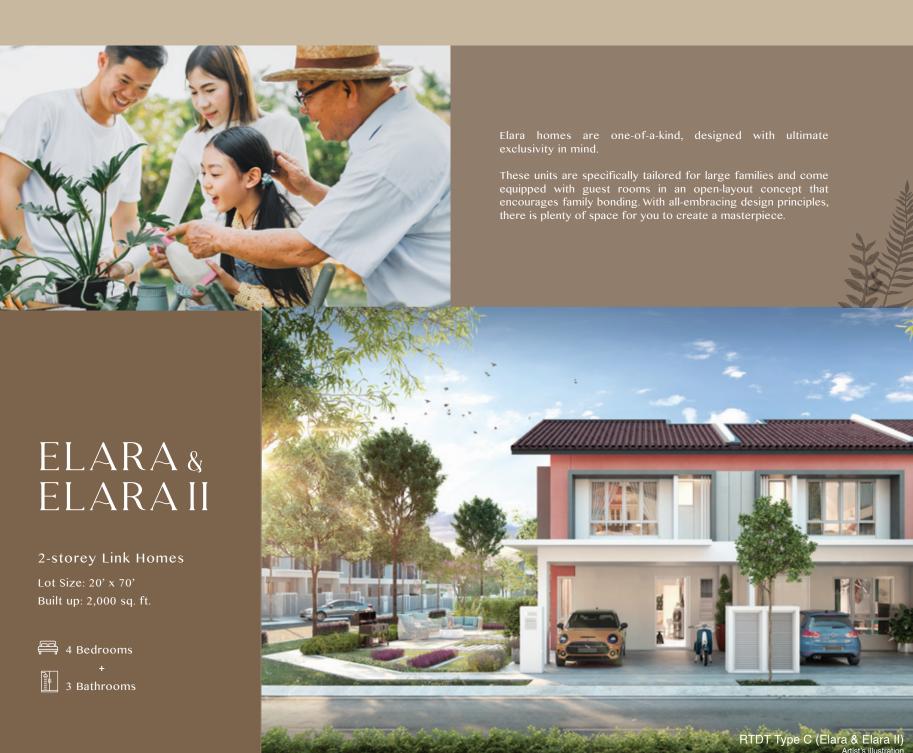

# CALIA & CALIA II

#### 2-storey Link Homes

Lot Size: 20' x 70' Built up: 1,576 sq. ft.

## 4 Bedrooms

3 Bathrooms