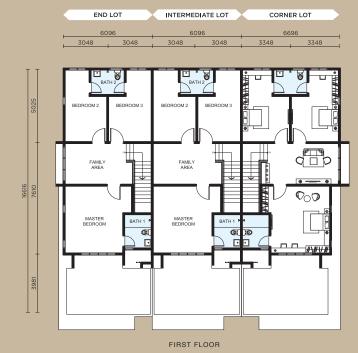

Box   | ibre 1 Point                                                                                              |  |
| TELECOMMUNICATION                                     | Wall Socket and Fibre<br>Termination Box                                 | ≈ 1.5m Height Fencing Wall c/w Mild Steel Gate                                                            |  |
| TELECOMMUNICATION TRUNKING AND CABLING                | Wall Socket and Fibre<br>Termination Box                                 |                                                                                                           |  |

For avoidance of doubt on the unit layout, specification and development status, please always refer to your Sale and Purchase Agreement.

# PERFECT FOR GROWING FAMILIES -



## FLOOR PLANS





### **SPECIFICATIONS**

#### INTERMEDIATE UNIT

| STRUCTURE                                             |                                                                           |                                                                                                           |  |
|-------------------------------------------------------|---------------------------------------------------------------------------|-----------------------------------------------------------------------------------------------------------|--|
| WALL                                                  | Clay Brick                                                                |                                                                                                           |  |
| ROOFING COV