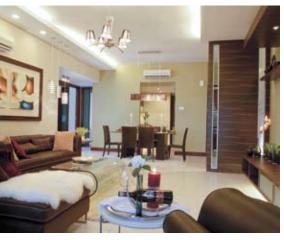

A reflection of a grand lifestyle, the interiors of Puteri Palma offer spacious built-ups from 1,400 sf and there are seven layout types to choose from; all with either a lanai or a balcony

## CHARACTER & PERSONALITY

Puteri Palma's spacious layouts allow for the flexibility of personalising individual space and creative interior decoration.

- Infinity pool with cascading waterfall
- Large Piazza with lush landscaping
- Gymnasium with pool view
- Sauna & steam bath
- Children's play area
- Barbeque area
- Function room