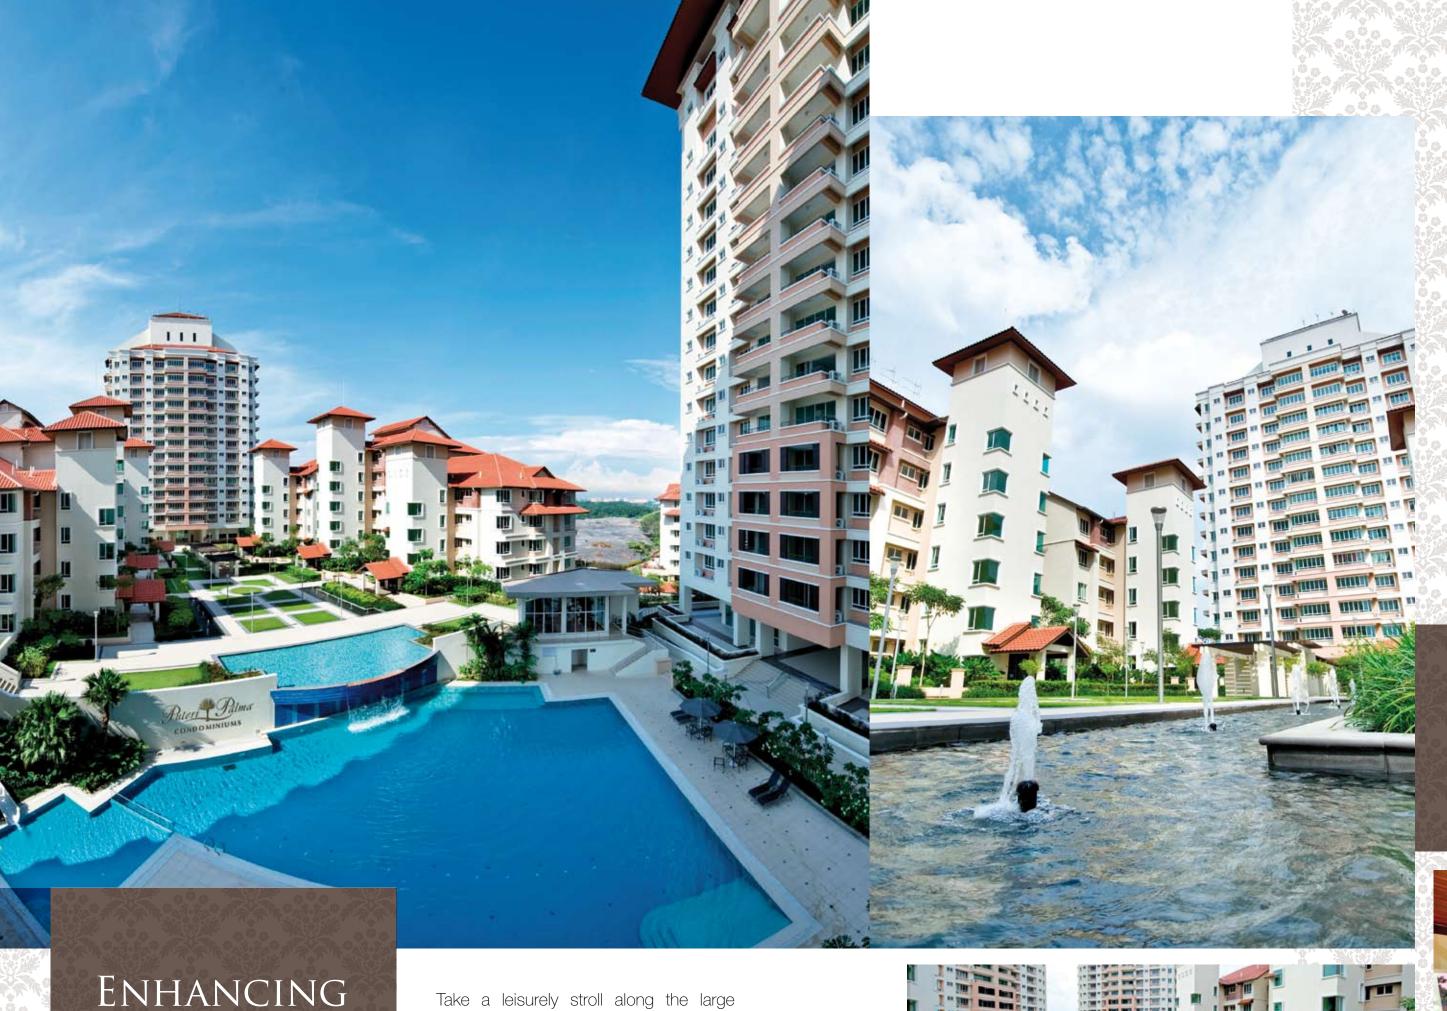

The melodious sounds of birds chirping in the background are a constant reminder that Puteri Palma is indeed, a paradise resort.

ENHANCING THE RESORT AMBIENCE

Take a leisurely stroll along the large grounds of Puteri Palma and be instantly soothed by the overall serenity that is accentuated by the verdant landscaping. Water features with bubbling fountains lined the Piazza complete with fine manicured shrubs.

A UNIQUE GARDEN CITY

What makes Puteri Palma such a rare gem is that it is within the IOI Resort City. Based on a resort-styled theme, this mega city will eventually be transformed into a self-sufficient city within a garden; where open spaces are dominated by greenery and water features.