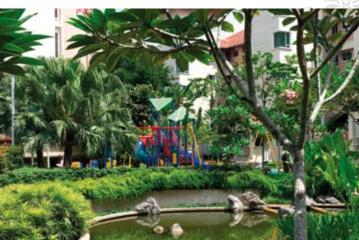

## CHARACTER & PERSONALITY

Puteri Palma's spacious layouts allow for the flexibility of personalising individual space and creative interior decoration.

- Infinity pool with cascading waterfall
- Large Piazza with lush landscaping
- Gymnasium with pool view
- Sauna & steam bath
- Children's play area
- Barbeque area
- Function room

The melodious sounds of birds chirping in the background are a constant reminder that Puteri Palma is indeed, a paradise resort.

ENHANCING THE RESORT AMBIENCE

Take a leisurely stroll along the large grounds of Puteri Palma and be instantly soothed by the overall serenity that is accentuated by the verdant landscaping. Water features with bubbling fountains lined the Piazza complete with fine manicured shrubs.