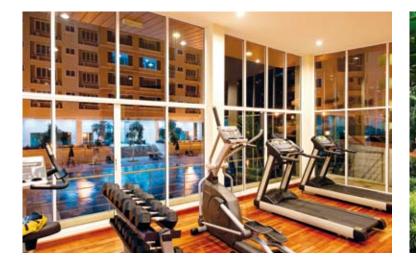

## CHARACTER & PERSONALITY

Puteri Palma's spacious layouts allow for the flexibility of personalising individual space and creative interior decoration.

- Infinity pool with cascading waterfall
- Large Piazza with lush landscaping
- Gymnasium with pool view
- Sauna & steam bath
- Children's play area
- Barbeque area
- Function room

ACTIVITIES
RIGHT AT
HOME

Live and play to your heart's content at Puteri Palma. And best of all, it's all right at home. Imagine having a workout at the gym followed by a relaxing sauna. You can then cap it off with an invigorating swim against a backdrop of a cascading waterfall.