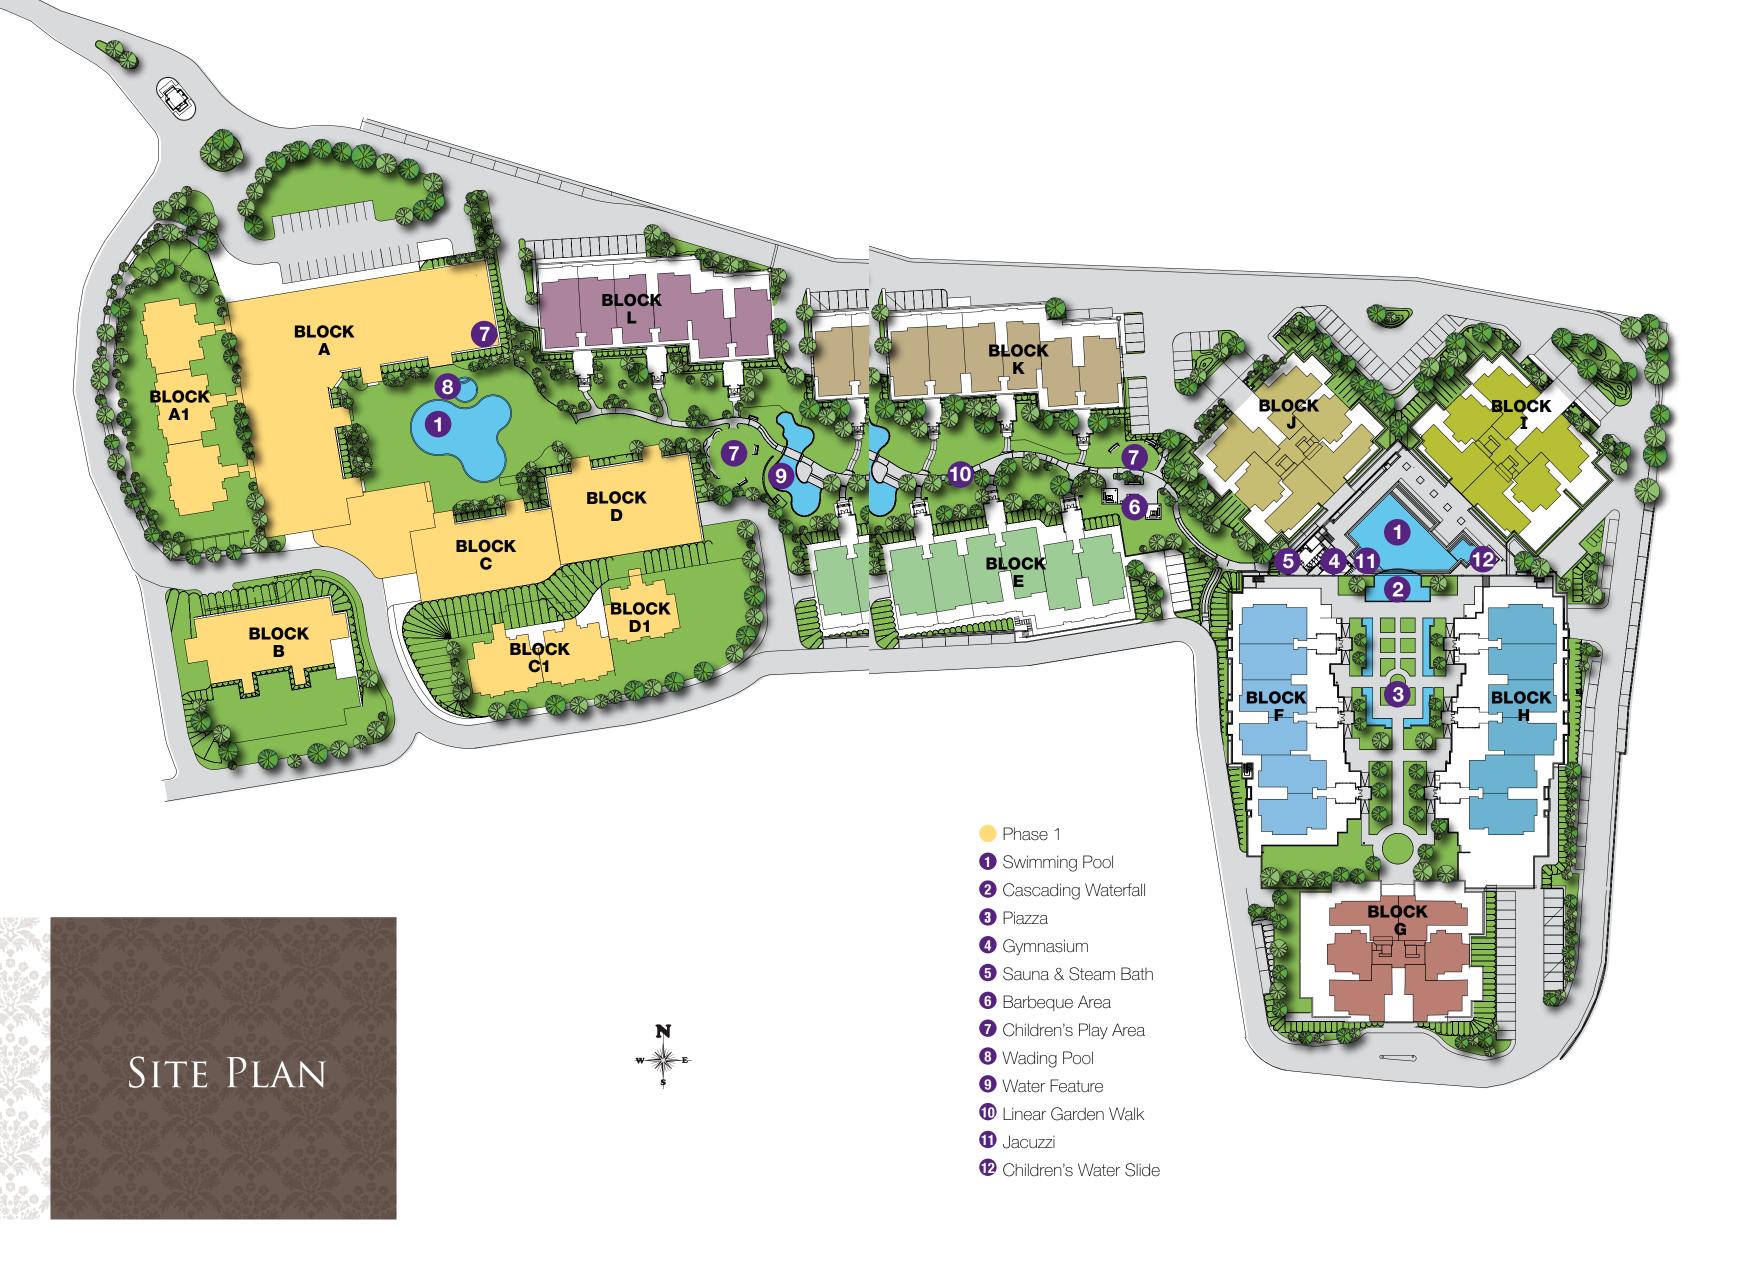

## CHARACTER & PERSONALITY

Puteri Palma's spacious layouts allow for the flexibility of personalising individual space and creative interior decoration.

- Infinity pool with cascading waterfall
- Large Piazza with lush landscaping
- Gymnasium with pool view
- Sauna & steam bath
- Children's play area
- Barbeque area
- Function room

ACTIVITIES
RIGHT AT
HOME

Live and play to your heart's content at Puteri Palma. And best of all, it's all right at home. Imagine having a workout at the gym followed by a relaxing sauna. You can then cap it off with an invigorating swim against a backdrop of a cascading waterfall.

The melodious sounds of birds chirping in the background are a constant reminder that Puteri Palma is indeed, a paradise resort.

ENHANCING THE RESORT AMBIENCE

Take a leisurely stroll along the large grounds of Puteri Palma and be instantly soothed by the overall serenity that is accentuated by the verdant landscaping. Water features with bubbling fountains lined the Piazza complete with fine manicured shrubs.

A UNIQUE GARDEN CITY

What makes Puteri Palma such a rare gem is that it is within the IOI Resort City. Based on a resort-styled theme, this mega city will eventually be transformed into a self-sufficient city within a garden; where open spaces are dominated by greenery and water features.