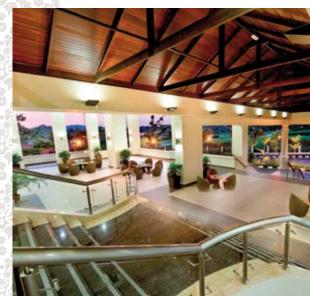

ACTIVITIES
RIGHT AT
HOME

Live and play to your heart's content at Puteri Palma. And best of all, it's all right at home. Imagine having a workout at the gym followed by a relaxing sauna. You can then cap it off with an invigorating swim against a backdrop of a cascading waterfall.

The melodious sounds of birds chirping in the background are a constant reminder that Puteri Palma is indeed, a paradise resort.

ENHANCING THE RESORT AMBIENCE

Take a leisurely stroll along the large grounds of Puteri Palma and be instantly soothed by the overall serenity that is accentuated by the verdant landscaping. Water features with bubbling fountains lined the Piazza complete with fine manicured shrubs.