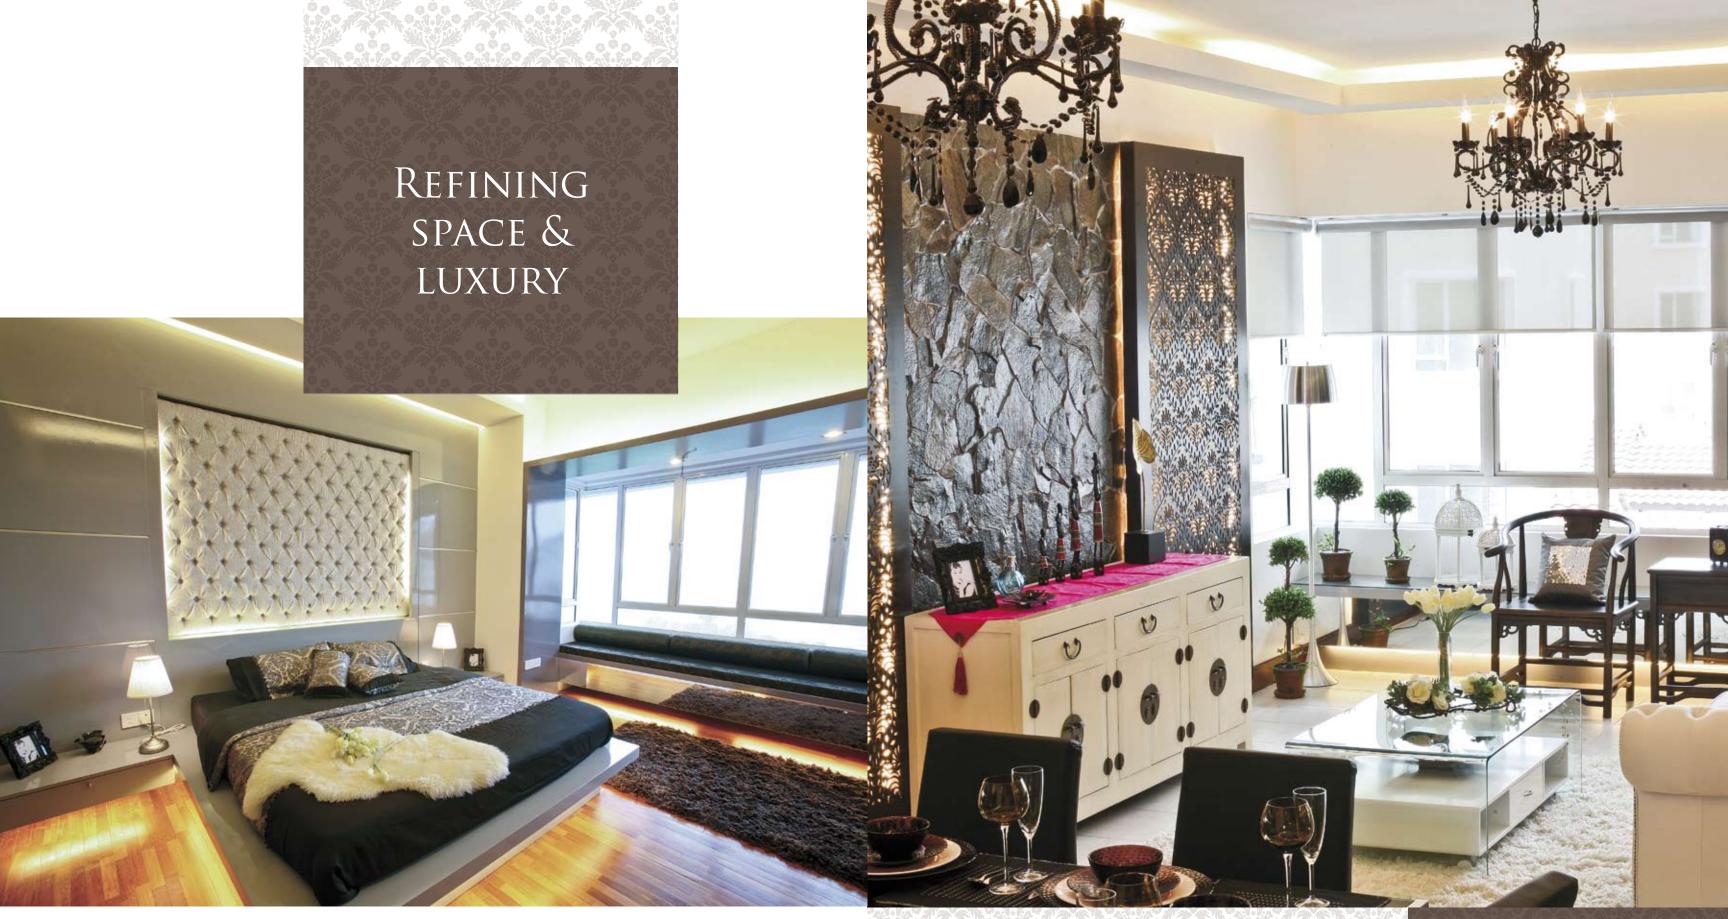

A reflection of a grand lifestyle, the interiors of Puteri Palma offer spacious built-ups from 1,400 sf and there are seven layout types to choose from; all with either a lanai or a balcony

## CHARACTER & PERSONALITY

Puteri Palma's spacious layouts allow for the flexibility of personalising individual space and creative interior decoration.

- Infinity pool with cascading waterfall
- Large Piazza with lush landscaping
- Gymnasium with pool view
- Sauna & steam bath
- Children's play area
- Barbeque area
- Function room