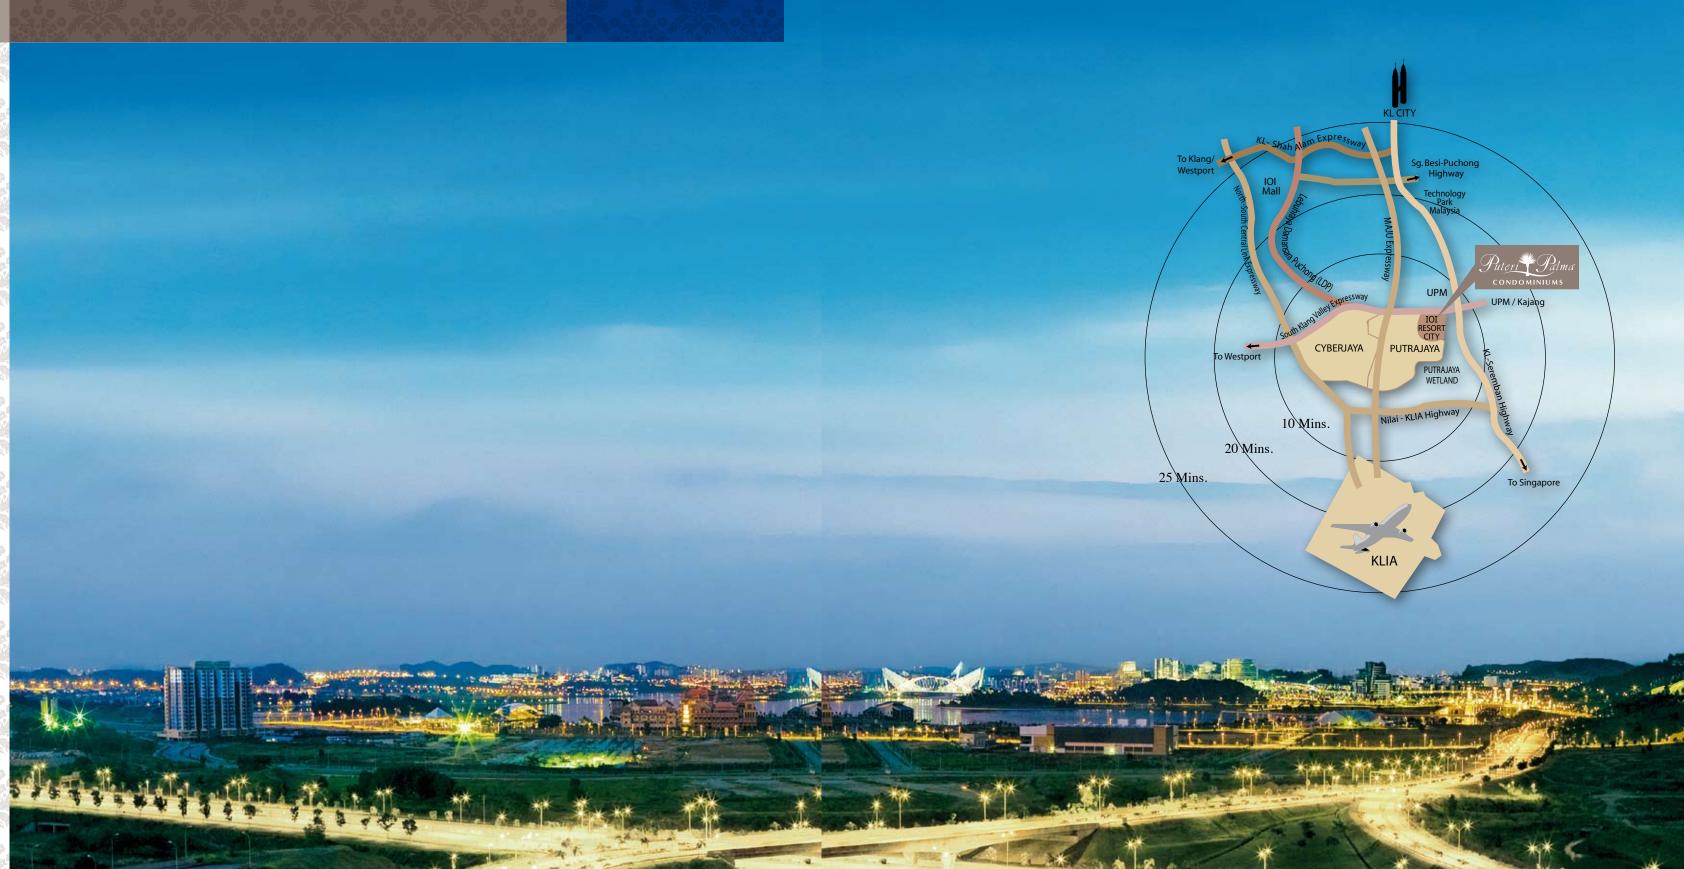

# NEAR MALAYSIA'S ICONS - PUTRAJAYA ...

- 5 minutes to Putrajaya
- 10 minutes to Cyberjaya
- 20 minutes to KLIA (Kuala Lumpur International Airport)
- 20 minutes to PJ & KL

A premium home with excellent accessibility, you can enjoy a hassle-free drive any time of the day. Putrajaya, Cyberjaya, KLIA, Kuala Lumpur city centre and Petaling Jaya are all easily accessible via the established network of highways.

- KL-Seremban Highway South Klang Valley Expressway (SKVE)
- Lebuhraya Damansara-Puchong (LDP) North-South Central Link Expressway
- MAJU Expressway (MEX)