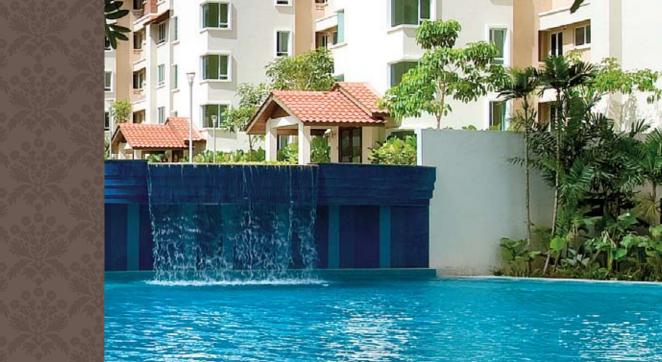

## CHARACTER & PERSONALITY

Puteri Palma's spacious layouts allow for the flexibility of personalising individual space and creative interior decoration.

- Infinity pool with cascading waterfall
- Large Piazza with lush landscaping
- Gymnasium with pool view
- Sauna & steam bath
- Children's play area
- Barbeque area
- Function room

ACTIVITIES
RIGHT AT
HOME

Live and play to your heart's content at Puteri Palma. And best of all, it's all right at home. Imagine having a workout at the gym followed by a relaxing sauna. You can then cap it off with an invigorating swim against a backdrop of a cascading waterfall.