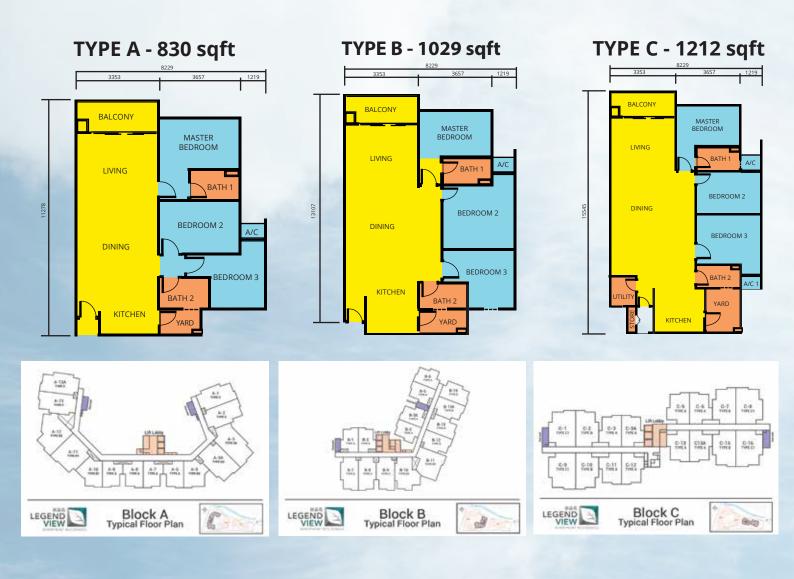

## **FLOOR PLAN**

# FROM RM360k

- ONLY RM1,000 BOOKING FEE
- RM60K CASH BACK
- 24-HR GUARDED & GATED NEIGHBOURHOOD
- FREE 2-3 CAR PARKS
- FREE S&P LOAN FEES
- 830sqft 1565sqft

#### Project :

3 Blocks 690 Units Exclusive Condominium Apartments

- Block A & B 6 Stories Podium Car Park
- Block C 5 Stories Podium Car Park
- Every units comes with 2 cover parking bay

• Unit with size more than 1400sf and Penthouse unit would have 3 parking bays