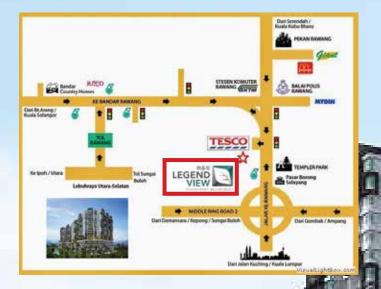

lock B 22 Storey 240 units
- Block C 22 Storey 240 units

GPS Coordinate Land Area : 5.35 acres / 233,046 sqft

No. of Storeys : 22

Estimated Completion Date: First quarter of 2019



## **FLOOR PLAN**







## HIGHWAY

Kuchai Lama to Legendview - Lebuhraya Kuala Lumpur to Seremban **35km 33mins** 

KLCC to Legendview - Jalan Kuching 25.5km 30mins

KLIA to Legendview - Elite Highway 82.1km 1hr

Selayang to Legendview - Jalan Rawang 9.1km 12mins

Legendview to Genting Highlands - Lebuhraya K.L (Gua Musang) **56.8km 1hr** 

Sungai Buloh to Legendview - Lebuhraya KL 22.8km 28mins

Kepong to Legendview - Lebuhraya Kepong to Selayang **15.9km 23mins** 

# SHOPPING MALLS, RETAIL SHOPS & HOSPITALS



iant











4km

5km



27.3km



2.6km



4.6km

## ACCESSIBILITY



## **LOCATION MAP**



## For enquires, please contact :



Legendview sales gallery 15A, Jalan SJ 1, Taman Setia Jaya, Rawang, Selangor 48000



Pemaju: Legendview Housing Development Sdn Bhd C-8-29, Centum @ Oasis Corporate Park, No.2, Jalan PJU 1A/2, Oasis Damansara, 47301 Petaling Jaya, Selangor  No. of Units: 690 • Type: Condominium • Developer: Legendview Housing Development Sdn Bhd (976222-W) • Developer License No: 13803-1/01-2019/01041(L) • Validity Period: 12/01/2018 • 11/01/2019 • Advertising & Sales Permit No: 13803-1/01-2019/01041(P) • Building Plan No: MPS.3/2 • 1371/1472 (OCS) PB(A) • Building Plan Approving Authority: Majlis Perbandaran Selayang • Land Tenure: Leasehold 99 years (expiring 30/1/2096) • Encumbrances: NIL • Expected Date of Completion: 1st Quarter 2019 • Authority Approved Selling