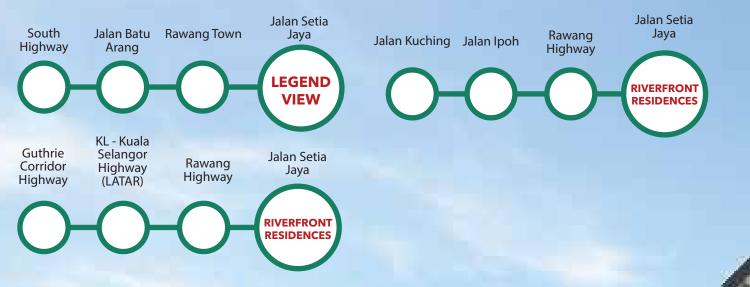

## HIGHWAY

Kuchai Lama to Legendview - Lebuhraya Kuala Lumpur to Seremban **35km 33mins** 

KLCC to Legendview - Jalan Kuching 25.5km 30mins

KLIA to Legendview - Elite Highway 82.1km 1hr

Selayang to Legendview - Jalan Rawang 9.1km 12mins

Legendview to Genting Highlands - Lebuhraya K.L (Gua Musang) **56.8km 1hr** 

Sungai Buloh to Legendview - Lebuhraya KL 22.8km 28mins

Kepong to Legendview - Lebuhraya Kepong to Selayang **15.9km 23mins** 

## ACCESSIBILITY