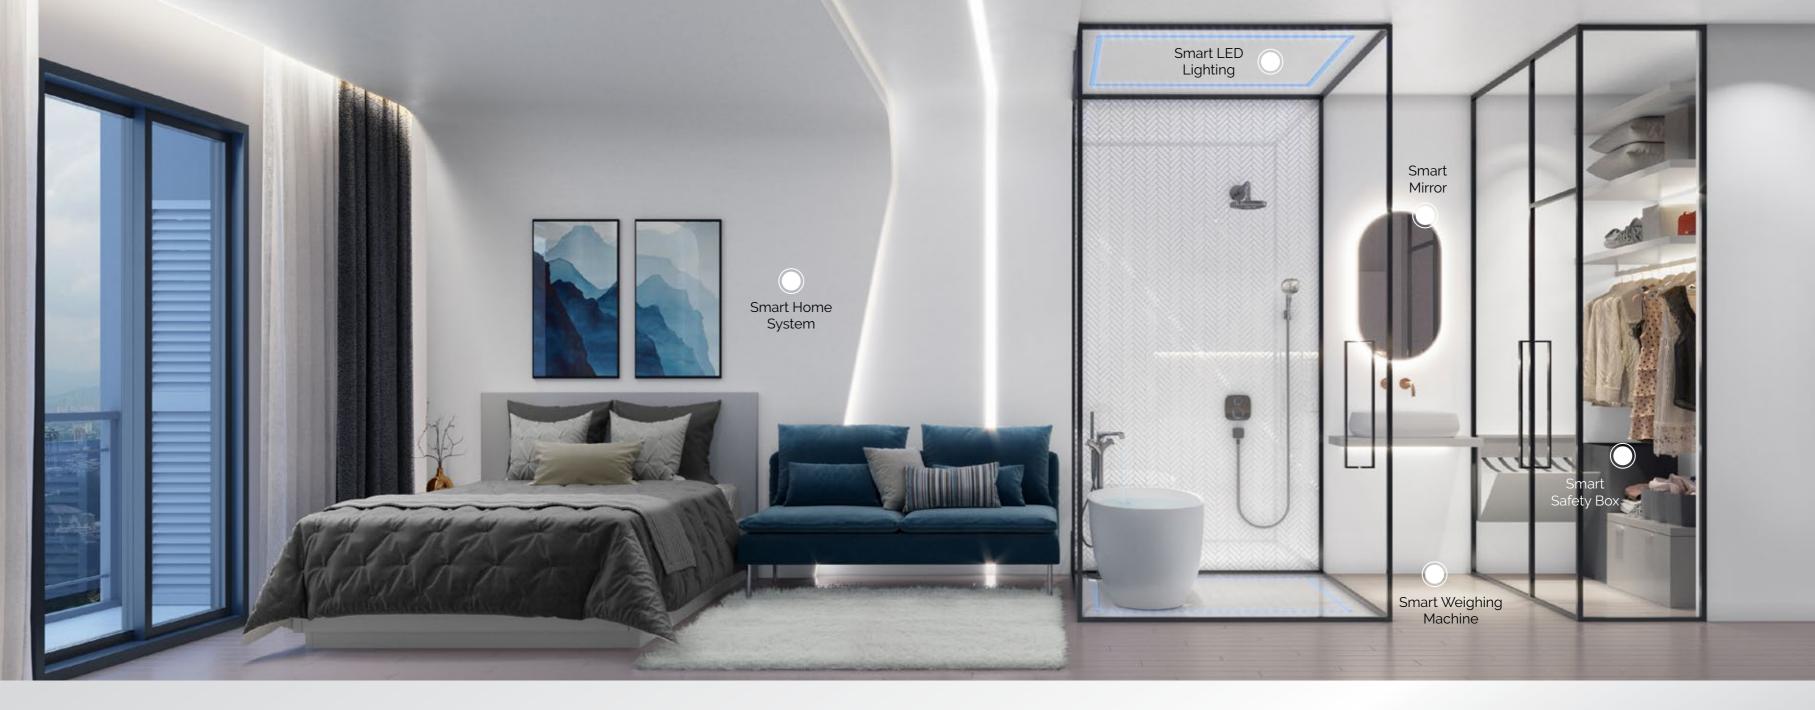

SMART HOME SYSTEM Smart Home System provides a sense of convenience and energy efficiency with well-connected devices that are voice-activated.

# FACE RECOGNITION DIGITAL LOCK

Your home is now even more secured with the next generation security system that adopts face recognition, providing every bit of protection you need.

### SMART LED LIGHTING

Breathe new life into every room and transform the mood of your home with cost-effective Smart LED Lighting, making your home lighting smart and efficient.

#### *SMART* MIRROR

Smart Mirror equipped in all living spaces at D'Immersione is the mirror of future, allowing you to receive news online and see temperature, time, weather and more while looking and grooming in front of the mirror.

#### *SMART* SAFE BOX

Keep your valuable items in the high-quality and advanced AI safe, complete with multiple hack-proof unlock system and connectible to your smartphones.

SMARTTV Gain intuitive and effortless access to all your favourite entertainment sources with the SmartTV equipped in all living spaces at D'Immersione residences.