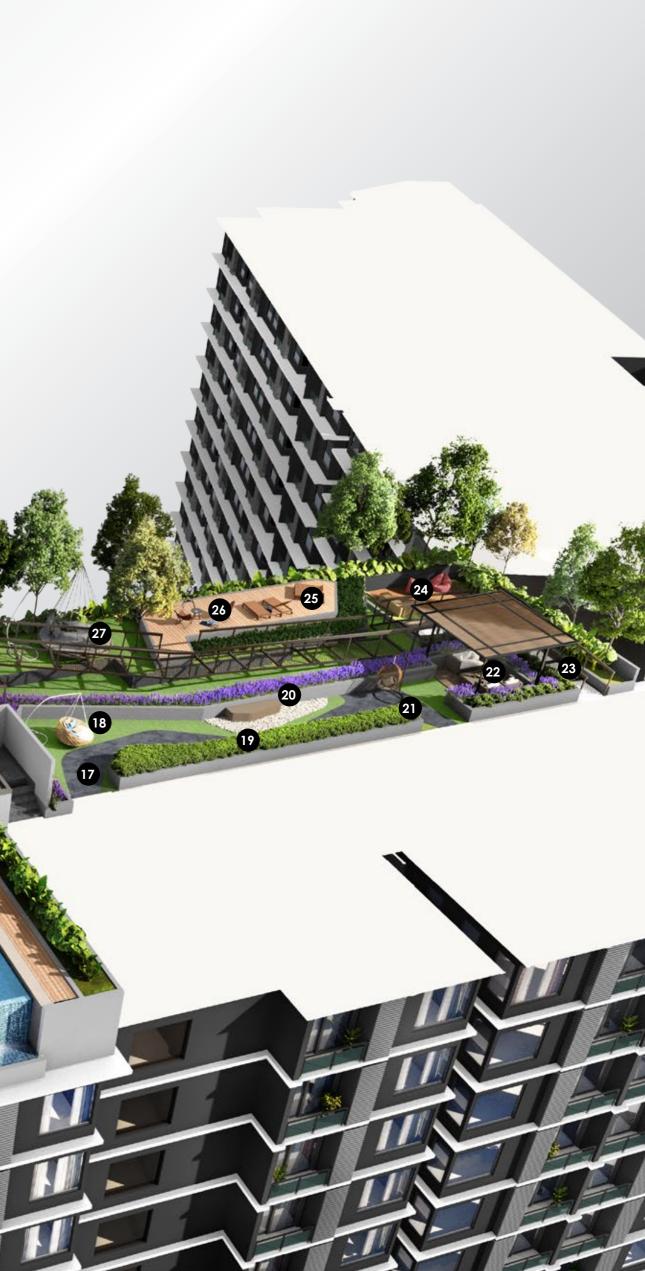

many which are located on the building's rooftop consisting of an unobscured view of the starstruck skies and a perfect view of the majestic city of Mont Kiara. Ideal for rooftop parties, relaxing or swimming in our infinite pool while enjoying the scenic panoramic view we offer.



# HAVEN & co-working

A co-working and co-living being incorporated in our building. Thoughtfully design to provide full array of amenities and 5-star hotelstyled services. Featuring a wide area for kitchen space and gathering area it is a convenient place to socialize and have functions.

Commercial grade Wi-Fi, in-house community and AI/IOT home technology technology enabled. Everything from the living space to the working area are designed to give a sense of homeliness and dynamic.



## Facilities Plan







## DUAL & TRI-KEY FOR ULTIMATE FLEXIBILITY

D'Immersione prides itself for its dual & tri-key options, offering a world of opportunities for own-stay ownerships, business accommodation for high-potential investments.

This is further accentuated by the AI/IOT home technology that will be incorporated in each home making it a convenient, secure and efficient way of living.

Included in our units are 3 different options of interior design ranging from The Stark, Amor Vacuii and Maah design all as choices for you.







SMART HOME SYSTEM Smart Home System provides a sense of convenience and energy efficiency with well-connected devices that are voice-activated.

# FACE RECOGNITION DIGITAL LOCK

Your home is now even more secured with the next generation security system that adopts face r