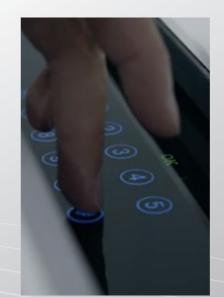

# FACE RECOGNITION DIGITAL LOCK

Your home is now even more secured with the next generation security system that adopts face recognition, providing every bit of protection you need.