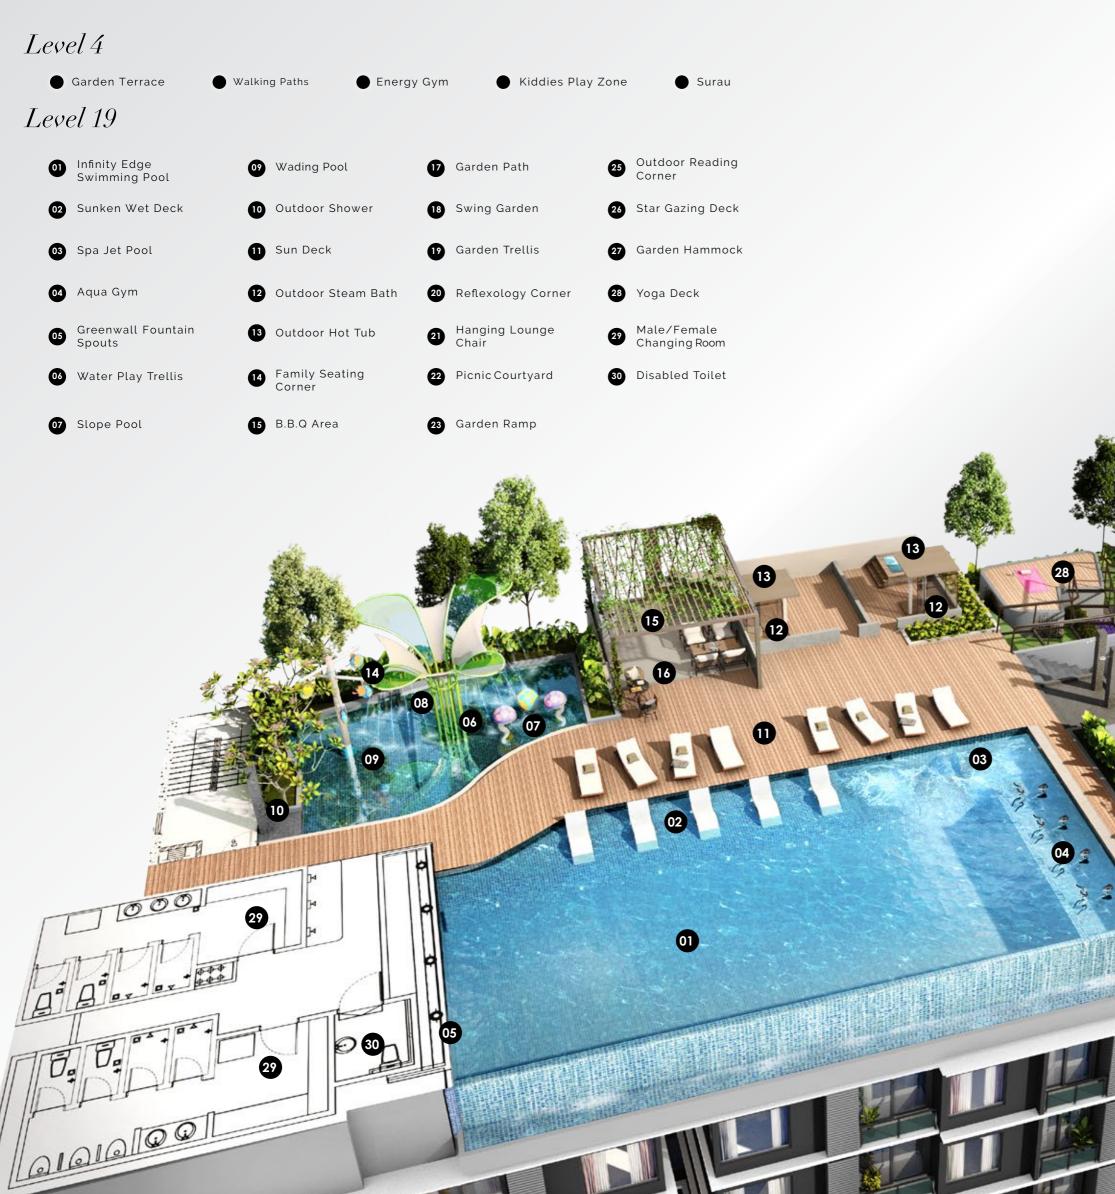

TTALLET A TALL & PARTY AND

Private Skyline FOR PRIVILEGED FEW

Featuring on-site amenities - many which are located on the building's rooftop consisting of an unobscured view of the starstruck skies and a perfect view of the majestic city of Mont Kiara. Ideal for rooftop parties, relaxing or swimming in our infinite pool while enjoying the scenic panoramic view we offer.

## Facilities Plan