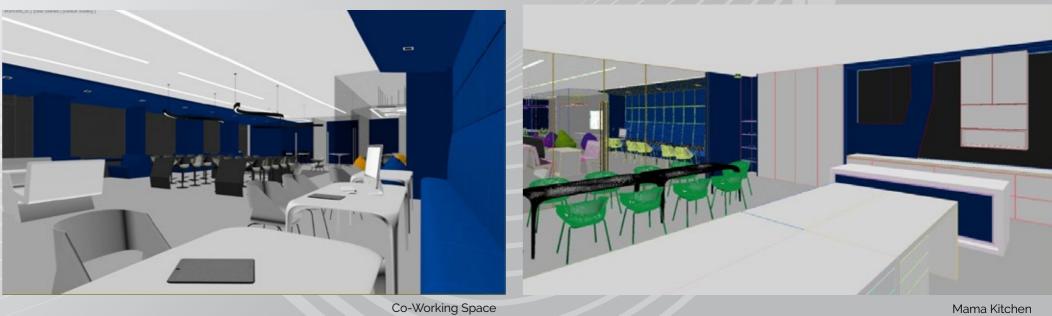

# HAVEN & co-working

A co-working and co-living being incorporated in our building. Thoughtfully design to provide full array of amenities and 5-star hotelstyled services. Featuring a wide area for kitchen space and gathering area it is a convenient place to socialize and have functions.

Commercial grade Wi-Fi, in-house community and AI/IOT home technology technology enabled. Everything from the living space to the working area are designed to give a sense of homeliness and dynamic.