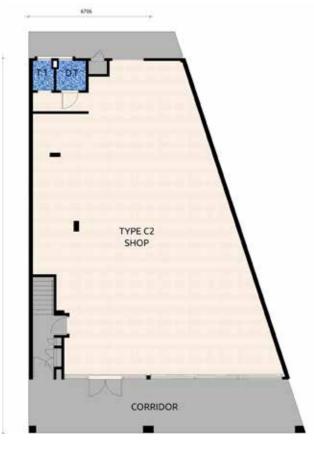

### **TWO STOREY SHOPLOT**

Built up area 3,267 sq.ft.

First Floor

DAMAI CIRCLES 2 BUSINESS SUITES