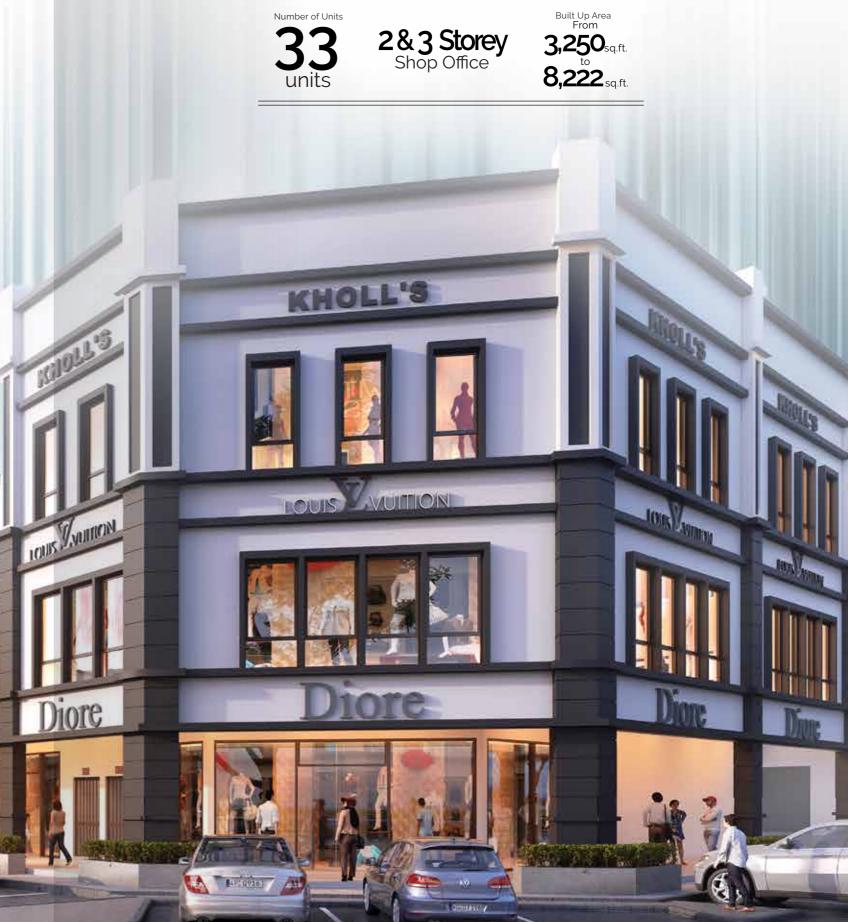

### **THE PLACE FOR SUCCESS**

Damai Circles 2 is a fully intergrated urban hub located in one of the city's prime residential and business districts of Alam Damai, Cheras. The urban hub is set to become Kuala Lumpur's next up and coming hotshop for that perfect mix of commercial opportunities.

With the launch the Damai 26 in 2013 and subsequent Damai Circles Business Suites in 2015, we are set to launch another best commercial spot in Alam Damai. Presenting to you Damai Circles Business Suites 2, a 33 units 2 and 3 storey business suites ideal for your next buisness location.

## **DAMAI CIRCLES 2 SITE PLAN**

Low density with only 33 units ensuring privacy and exclusivity

Over 25,000 population catchment upon completion

Surrounded by more than

High **accessibility** and **visibility** from major highways