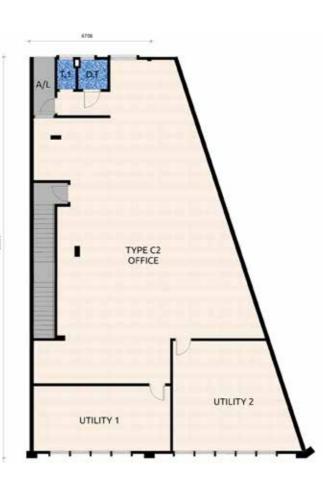

TYPE C3

Ground Floor

### **TWO STOREY SHOPLOT**

Built up area 5,802 sq.ft.

First Floor

Ground Floor