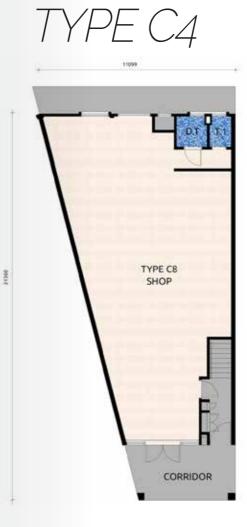

### **TWO STOREY SHOPLOT**

Built up area 5,802 sq.ft.

First Floor

Ground Floor

## **TWO STOREY SHOPLOT**

Built up area 3,983 sq.ft.

First Floor