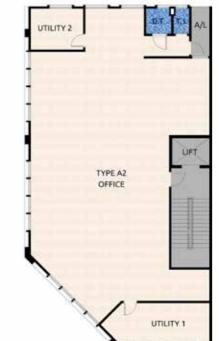

TYPE A2

Ground Floor

First Floor

Second Floor

## **THREE STOREY SHOPLOT**

Built up area 8,222 sq.ft.

UTILITY 1

OT T

UFT