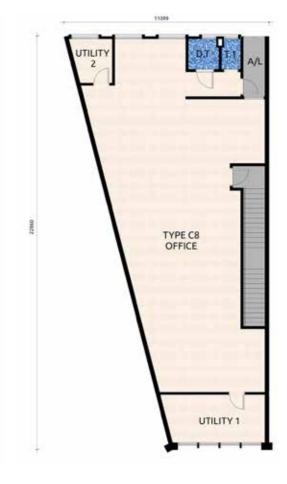

### **TWO STOREY SHOPLOT**

Built up area 5,802 sq.ft.

First Floor

Ground Floor

## **TWO STOREY SHOPLOT**

Built up area 3,983 sq.ft.

First Floor