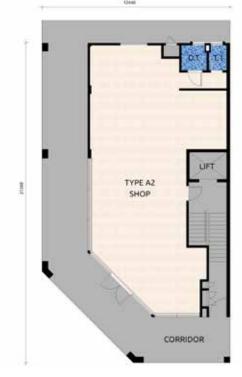

TYPE A2

Ground Floor

First Floor

Second Floor

## **THREE STOREY SHOPLOT**

Built up area 8,222 sq.ft.

UTILITY 1

OT T

UFT