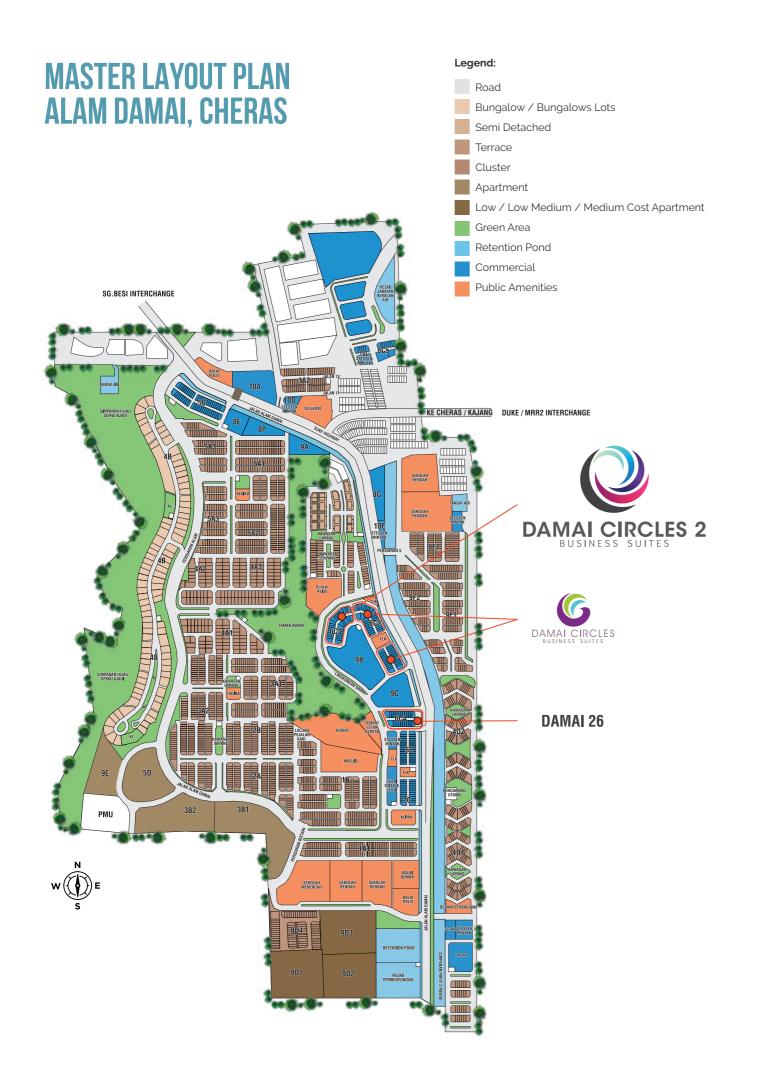

## **DAMAI CIRCLES 2 SITE PLAN**

Low density with only 33 units ensuring privacy and exclusivity

Over 25,000 population catchment upon completion

Surrounded by more than

High **accessibility** and **visibility** from major highways