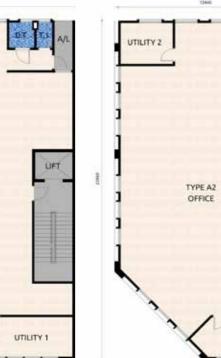

TYPE A2

Ground Floor

First Floor

Second Floor

## **THREE STOREY SHOPLOT**

Built up area 8,222 sq.ft.

UTILITY 1

OT T

UFT