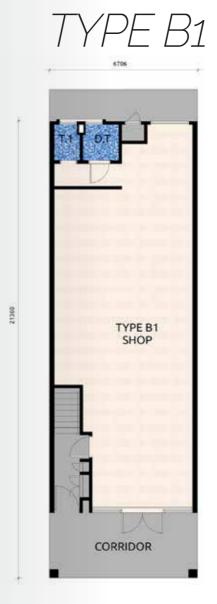

### **TWO STOREY SHOPLOT**

Built up area 3,267 sq.ft.

First Floor

DAMAI CIRCLES 2 BUSINESS SUITES