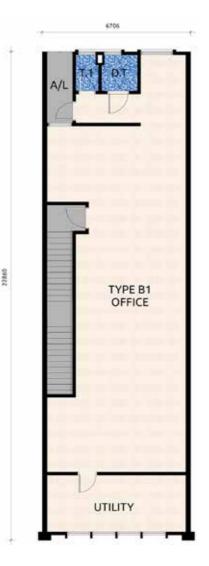

TYPE A2

Ground Floor

First Floor

Second Floor

## **THREE STOREY SHOPLOT**

Built up area 8,222 sq.ft.

UTILITY 1

OT T

UFT