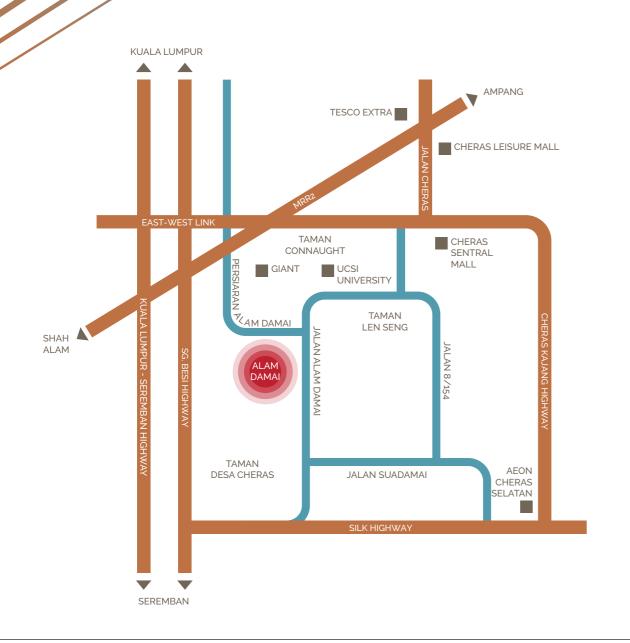

### **LOCATION MAP**

| Cheras                   | 7 km  |
|--------------------------|-------|
| Kuala Lumpur City Centre | 12 km |
| Petaling Jaya            | 16 km |
| Subang Jaya              | 22 km |
| Cyberjaya                | 30 km |
| KLIA Airport             | 33 km |
|                          |       |

#### Easy Accessbility

- East-West Link
  Cheras-Kajang Highway
- Kesas Highway
  MRR2

#### Nearest Public Transportation

- MRT Line Taman Connaught Station
- KTM Line Bandar Tasik Selatan Station
- Bus Route Jalan 1/144a