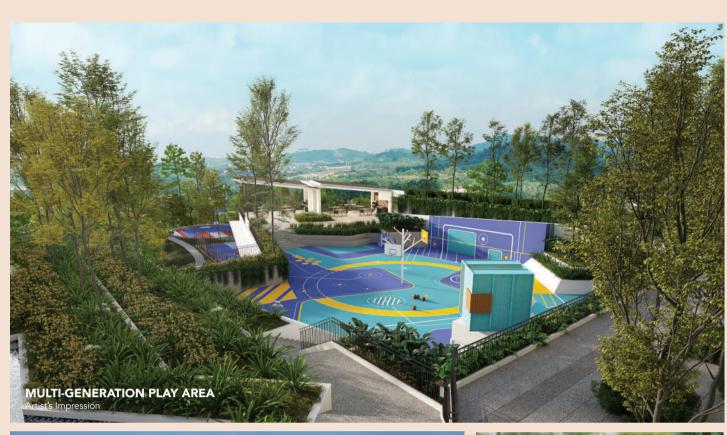

#### LEVEL 8

- 7 BBQ Pavilion
- 8 Indoor Playground
- 9 Library/Reading Room
- **10** Multi-Generation Play Area