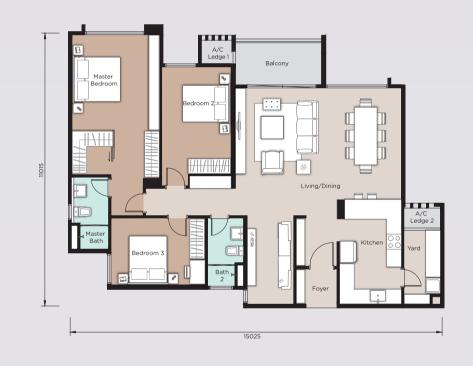

## FLOOR PLAN

ΤΥΡΕ 999 sq.ft.

ΤΥΡΕ 1,241 sq.ft.

3 Bedrooms + 2 Bathrooms

3 Bedrooms + 2 Bathrooms

3 Bedrooms + 2 Bathrooms

**HHH** 

K A I A H E I G H T S

3 Bedrooms + 2 Bathrooms

1,437 sq.ft.

3 Bedrooms + 2 Bathrooms

## SPACE FOR THE WHOLE FAMILY

Homes at KAIA Heights are generous in space and flexible in design. Larger floor spaces allow you more comfort and afford more opportunities for you to craft your personal stylised living atmosphere.