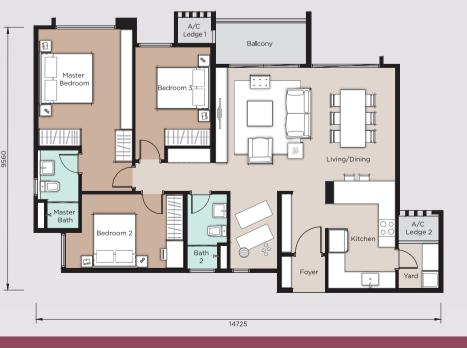

## FLOOR PLAN

ΤΥΡΕ 999 sq.ft.

ΤΥΡΕ 1,241 sq.ft.

3 Bedrooms + 2 Bathrooms

3 Bedrooms + 2 Bathrooms

3 Bedrooms + 2 Bathrooms

**HHH** 

K A I A H E I G H T S

3 Bedrooms + 2 Bathrooms

1,437 sq.ft.

3 Bedrooms + 2 Bathrooms

## SPACE FOR THE WHOLE FAMILY

Homes at KAIA Heights are generous in space and flexible in design. Larger floor spaces allow you more comfort and afford more opportunities for you to craft your personal stylised living atmosphere.