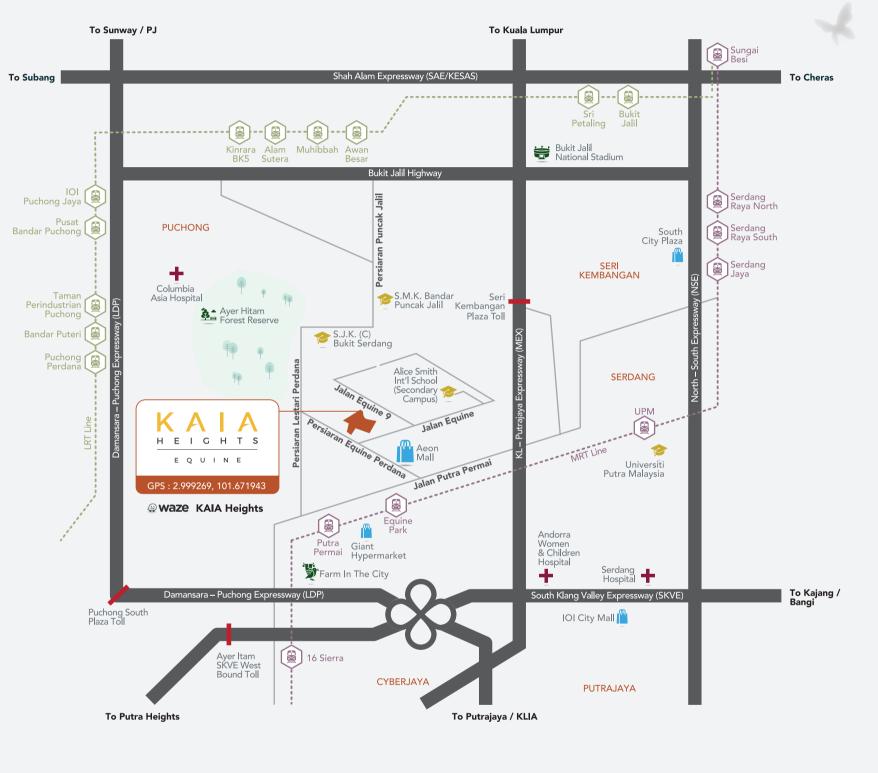

Situated in a prime spot with access to shopping centres, schools and healthcare, KAIA Heights has direct access to MEX, SKVE, LDP and Bukit Jalil Highways, and is also a short 1.6km drive to Equine Park MRT station.

## SURROUNDED BY CONVENIENCES

uemsunrise.com