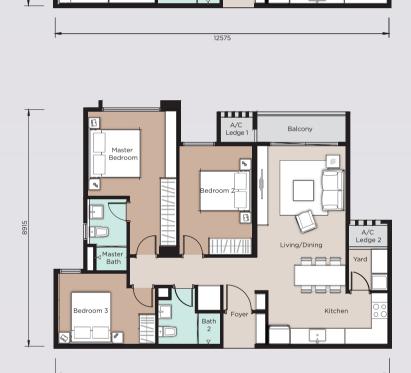

## FLOOR PLAN

ΤΥΡΕ 999 sq.ft.

ΤΥΡΕ 1,241 sq.ft.

3 Bedrooms + 2 Bathrooms

3 Bedrooms + 2 Bathrooms

3 Bedrooms + 2 Bathrooms

**HHH** 

K A I A H E I G H T S

## SPACE FOR THE WHOLE FAMILY

Homes at KAIA Heights are generous in space and flexible in design. Larger floor spaces allow you more comfort and afford more opportunities for you to craft your personal stylised living atmosphere.