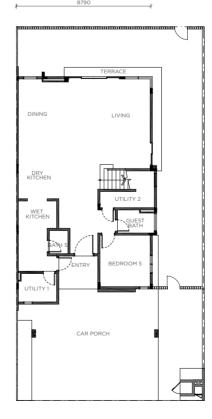

#### TYPE A

#### Lot Size 40' x 80' Built-up Area 3,701 sq.ft.

TYPE B

Lot Size 40' x 80' Built-up Area 3,701 sq.ft.

Ground Floor

Features - Dual car entry

5+1 bedrooms 5+1 bathrooms **5** car parks

Ground Floor

First Floor