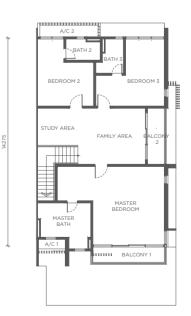

Lot Size 40' x 80'/85'/90' Built-up Area 3,173 sq.ft.

8840

Ground Floor

Features 4+1 bedrooms 4+1 bathrooms **3** car parks

TYPE A

Lot Size 40' x 85' Built-up Area 3,023 sq.ft.

STUDY ARE MASTER BEDROOM BAT BALCONY

8840

TYPE B

Lot Size 40' x 85' Built-up Area 3,023 sq.ft.