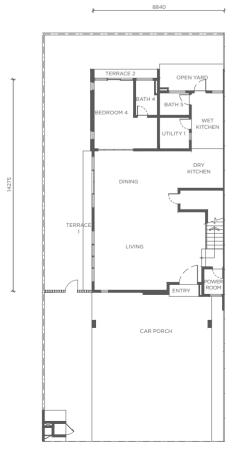

#### Lot Size 40' x 80' Built-up Area 3,701 sq.ft.

TYPE B

Lot Size 40' x 80' Built-up Area 3,701 sq.ft.

Ground Floor

Features - Dual car entry

5+1 bedrooms 5+1 bathrooms **5** car parks

Ground Floor

First Floor

Second Floor

Ground Floor

8115

Features 4+1 bedrooms 5+1 bathrooms 3 car parks

TYPE A

Lot Size 40' x 80'/85'/90' Built-up Area 3,155 sq.ft.

8840

TYPE B

Lot Size 40' x 80'/85'/90' Built-up Area 3,173 sq.ft.

8840

Ground Floor

Features 4+1 bedrooms 4+1 bathrooms **3** car parks

TYPE A

Lot Size 40' x 85' Built-up Area 3,023 sq.ft.

STUDY ARE MASTER BEDROOM BAT BALCONY

8840

TYPE B

Lot Size 40' x 85' Built-up Area 3,023 sq.ft.