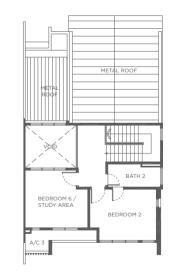

Second Floor

Ground Floor

8115

Features 4+1 bedrooms 5+1 bathrooms 3 car parks

TYPE A

Lot Size 40' x 80'/85'/90' Built-up Area 3,155 sq.ft.

8840

TYPE B

Lot Size 40' x 80'/85'/90' Built-up Area 3,173 sq.ft.

8840

Ground Floor

Features 4+1 bedrooms 4+1 bathrooms **3** car parks

TYPE A

Lot Size 40' x 85' Built-up Area 3,023 sq.ft.

STUDY ARE MASTER BEDROOM BAT BALCONY