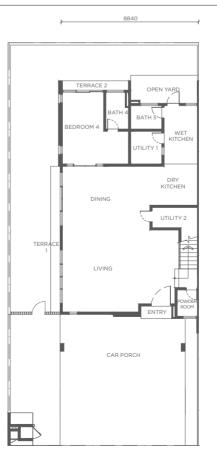

Second Floor

Ground Floor

8115

Features 4+1 bedrooms 5+1 bathrooms 3 car parks

TYPE A

Lot Size 40' x 80'/85'/90' Built-up Area 3,155 sq.ft.

8840

TYPE B