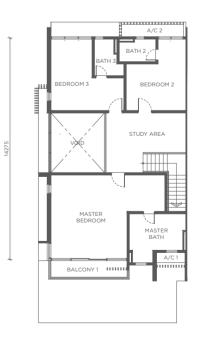

Lot Size 40' x 80'/85'/90' Built-up Area 3,173 sq.ft.

8840

Ground Floor

Features 4+1 bedrooms 4+1 bathrooms **3** car parks

TYPE A

Lot Size 40' x 85' Built-up Area 3,023 sq.ft.

STUDY ARE MASTER BEDROOM BAT BALCONY