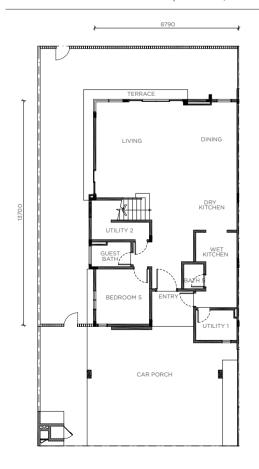

#### Lot Size 40' x 80' Built-up Area 3,701 sq.ft.

TYPE B

Lot Size 40' x 80' Built-up Area 3,701 sq.ft.

Ground Floor

Features - Dual car entry

5+1 bedrooms 5+1 bathrooms **5** car parks

Ground Floor

First Floor