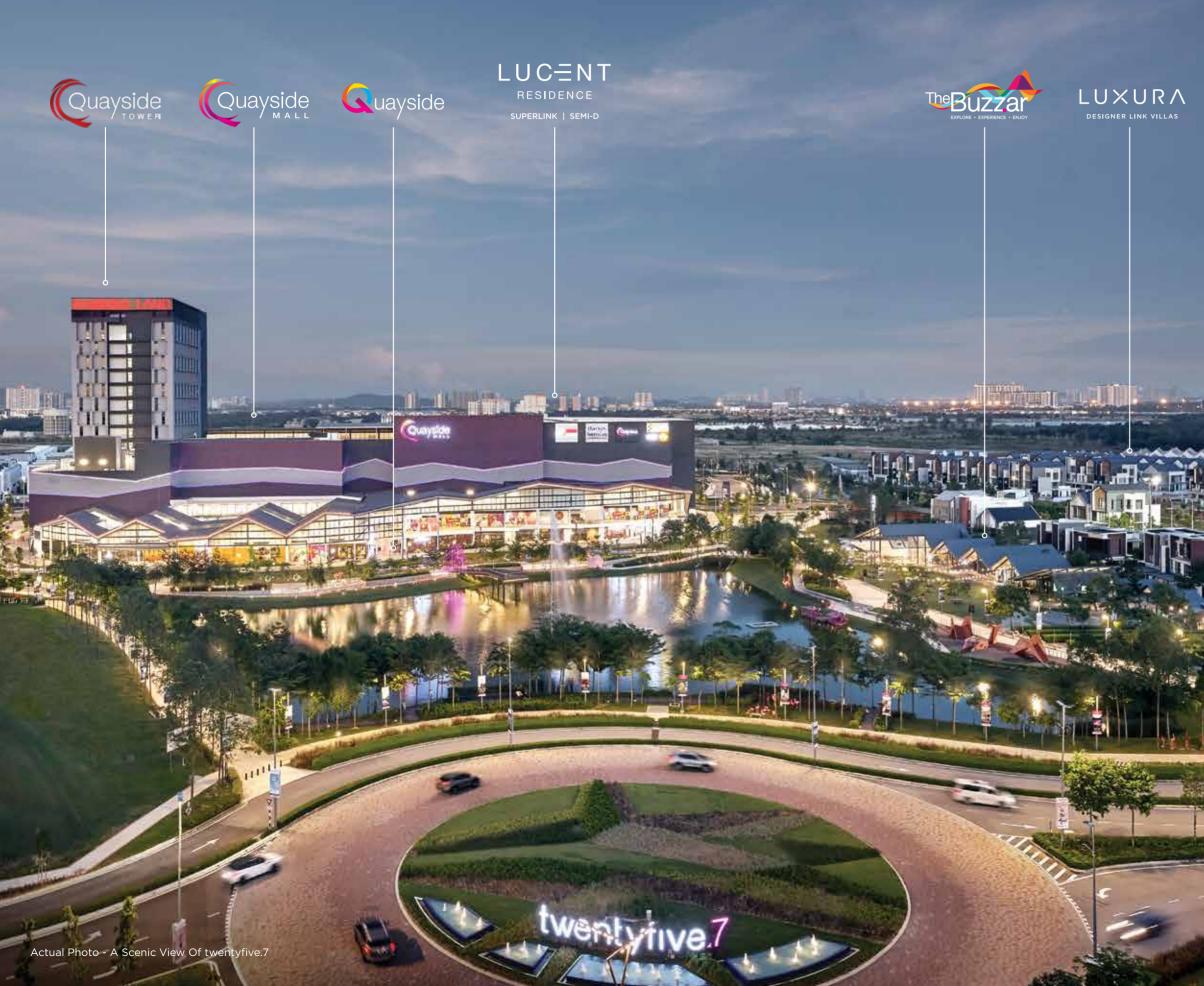

## An All-Rounded Waterfront Lifestyle

A place for living, playing, shopping, relaxing and bonding all in one. That is what twentyfive.7 is all about, with everything being interconnected in order to foster a thriving community.

### ACTIVITIES FOR THE ENTIRE FAMILY

An exciting variety of activities awaits you and your family. From Qrousel and Solar Express to Flamingo Pedal Boat and Superfly, they are fun for all ages.

**THE LOOP** Dedicated pathways throughout the entire township for bikes, scooters and joggers to facilitate an active lifestyle.