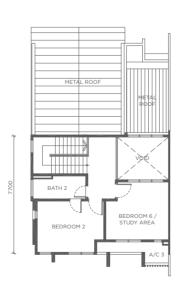

Lot Size 40' x 80'/85'/90' Built-up Area 3,173 sq.ft.

8840

Ground Floor

Features 4+1 bedrooms 4+1 bathrooms **3** car parks

TYPE A

Lot Size 40' x 85' Built-up Area 3,023 sq.ft.

STUDY ARE MASTER BEDROOM BAT BALCONY