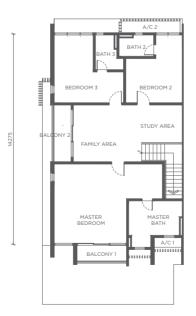

#### Features

- Luxurious lakefront homes
- Dual façade in single unit
- Double volume above family area (2nd floor)

5+2 bedrooms5+1 bathrooms3 car parks

Lot Size 40' x 80'/85'/90' Built-up Area 3,173 sq.ft.

8840

Ground Floor

Features 4+1 bedrooms 4+1 bathrooms **3** car parks

TYPE A

Lot Size 40' x 85' Built-up Area 3,023 sq.ft.

STUDY ARE MASTER BEDROOM BAT BALCONY