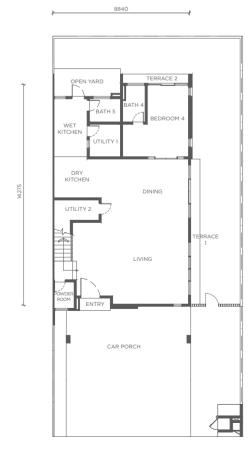

#### Lot Size 40' x 80' Built-up Area 3,701 sq.ft.

TYPE B

Lot Size 40' x 80' Built-up Area 3,701 sq.ft.

Ground Floor

Features - Dual car entry

5+1 bedrooms 5+1 bathrooms **5** car parks

Ground Floor

First Floor