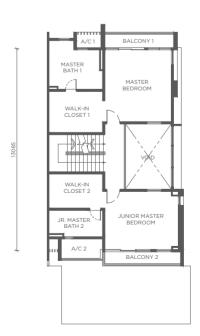

#### Lot Size 40' x 80' Built-up Area 3,701 sq.ft.

TYPE B

Lot Size 40' x 80' Built-up Area 3,701 sq.ft.

Ground Floor

Features - Dual car entry

5+1 bedrooms 5+1 bathrooms **5** car parks

Ground Floor

First Floor