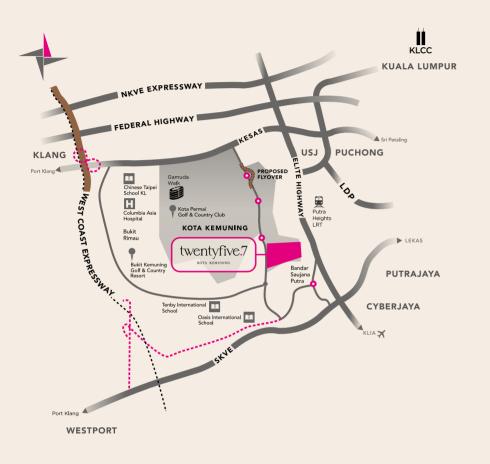

### The Vivid Lifestyle Hotspot

twentyfive.7 is conveniently accessible through four major highways:

- Shah Alam Expressway (KESAS)
- North-South Expressway Central Link (ELITE)
- South Klang Valley Expressway (SKVE)
- Kemuning-Shah Alam Highway (LKSA)

For an even smoother traffic flow, a highway and access road are currently under construction:

- West Coast Expressway (WCE)
- New flyover in Kota Kemuning at the first roundabout after exiting the KESAS highway onto Persiaran Anggerik Mokara.

\* Source : The Star Online, 18 April 2016

- LEGEND
- Existing Highways
- Existing Roads
- ----- Upcoming Roads
- ALL AROUND YOU AMENITIES RECREATION EDUCATION • Quayside Mall at twentyfive.7 Vista Shah Alam Equestrian and Endurance • Beacon House Kota Kemuning • Jaya Grocer at twentyfive.7 • MBO Cinemas at twentyfive.7 • Tenby International School 3KM • Central Park at twentyfive.7 Oasis International School MAHSA University • Trinity Kids • Columbia Asia Hospital • Kota Permai Golf & Country Club • SJK (C) Chung Hua Kota Kemuning • Celebrity Fitness • Bukit Kemuning Golf & Country Resort • SJK (C) Bukit Fraser 5KM • Gamuda Walk • SMK Kota Kemuning • AEON BiG • SK Bukit Kemuning 2 • Hero Market • RHB Bank • Kota Kemuning Lakeside Park SK Kota Kemuning • Hong Leong Bank • SK Bukit Rimau • OCBC Al-Amin Bank • Affin Bank 7KM • CIMB Bank • Maybank • Putra Heights LRT Station • Kemuning Medical Hospital 10KM • Sentosa Specialist Hospital