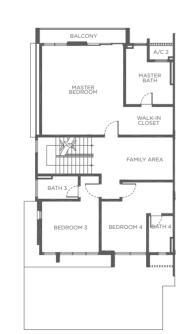

Second Floor

Ground Floor

8115

Features 4+1 bedrooms 5+1 bathrooms 3 car parks

TYPE A

Lot Size 40' x 80'/85'/90' Built-up Area 3,155 sq.ft.

8840

TYPE B