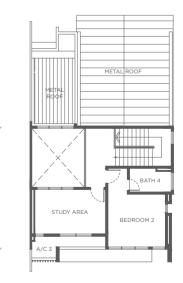

#### Lot Size 40' x 80' Built-up Area 3,701 sq.ft.

TYPE B

Lot Size 40' x 80' Built-up Area 3,701 sq.ft.

Ground Floor

Features - Dual car entry

5+1 bedrooms 5+1 bathrooms **5** car parks

Ground Floor

First Floor