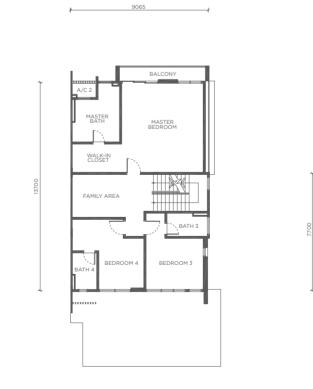

#### Lot Size 40' x 80' Built-up Area 3,701 sq.ft.

TYPE B

Lot Size 40' x 80' Built-up Area 3,701 sq.ft.

Ground Floor

Features - Dual car entry

5+1 bedrooms 5+1 bathrooms **5** car parks

Ground Floor

First Floor

Second Floor

Ground Floor

8115

Features 4+1 bedrooms 5+1 bathrooms 3 car parks

TYPE A

Lot Size 40' x 80'/85'/90' Built-up Area 3,155 sq.ft.

8840

TYPE B