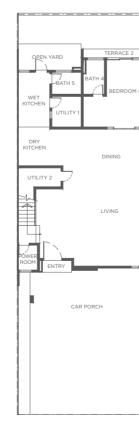

#### Lot Size 40' x 80' Built-up Area 3,701 sq.ft.

TYPE B

Lot Size 40' x 80' Built-up Area 3,701 sq.ft.

Ground Floor

Features - Dual car entry

5+1 bedrooms 5+1 bathrooms **5** car parks

Ground Floor

First Floor

Second Floor

Ground Floor

8115

Features 4+1 bedrooms 5+1 bathrooms 3 car parks

TYPE A

Lot Size 40' x 80'/85'/90' Built-up Area 3,155 sq.ft.

8840

TYPE B