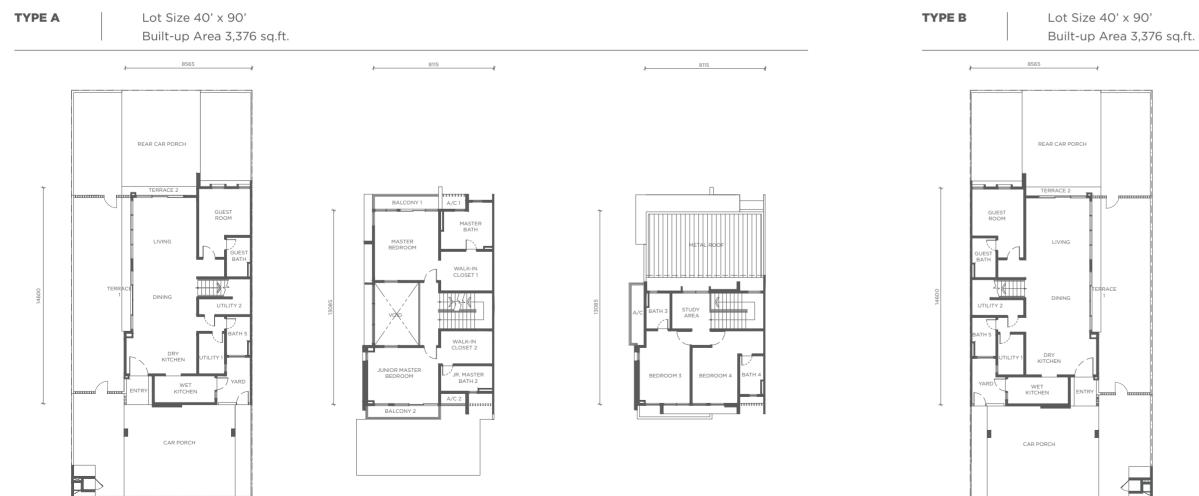

#### TYPE A

#### Lot Size 40' x 80' Built-up Area 3,701 sq.ft.

TYPE B

Lot Size 40' x 80' Built-up Area 3,701 sq.ft.

Ground Floor

Features - Dual car entry

5+1 bedrooms 5+1 bathrooms **5** car parks

Ground Floor

First Floor