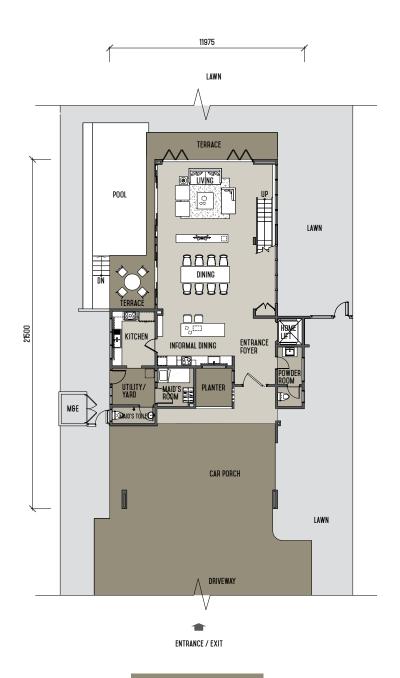

3-storey Gross built-up area 7,212 sq.ft.

Land area from 6,211 sq.ft.

- Double-volume high ceilings in living/dining area
- Home lift
- Plunge pool

3-storey Gross built-up area 7,212 sq.ft.

Land area from 6,211 sq.ft.

- 5 bedrooms
- 1 maid room
- 1 study room

Ground Floor Plan

3-storey Gross built-up area 7,212 sq.ft.

Land area from 6,211 sq.ft.

- 5 bedrooms
- 1 maid room
- 1 study room

First Floor Plan

3-storey Gross built-up area 7,212 sq.ft.