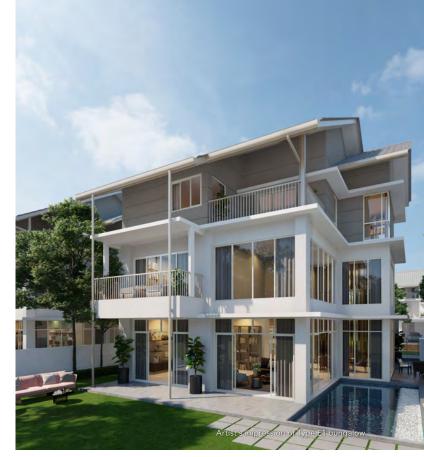

Land area from 6,211 sq.ft.

- 5 bedrooms
- 1 maid room
- 1 study room

Second Floor Plan

3-storey Gross built-up area 6,566 sq.ft.

Land area from 6,684 sq.ft.

- Only 4 units
- Large open terrace, facing waterbody
- Home lift
- Plunge pool

3-storey Gross built-up area 6,566 sq.ft.

Land area from 6,684 sq.ft.

- 5 bedrooms
- 1 maid room
- 1 utility room

Ground Floor Plan

3-storey Gross built-up area 6,566 sq.ft.

Land area from 6,684 sq.ft.

- 5 bedrooms
- 1 maid room
- 1 utility room