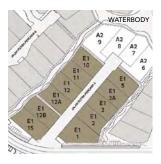

# MODERN DESIGN. SPACIOUS.

Whether you opt for the waterway-facing, top-floor open terrace in the Type A or the double-volume living space in Type E, The Residences makes an ideal venue to host a private party and showcase your new home.

Land area from 6,211 sq.ft.

- 5 bedrooms
- 1 maid room
- 1 study room

Second Floor Plan

3-storey Gross built-up area 6,566 sq.ft.

Land area from 6,684 sq.ft.

- Only 4 units
- Large open terrace, facing waterbody
- Home lift
- Plunge pool

3-storey Gross built-up area 6,566 sq.ft.

Land area from 6,684 sq.ft.

- 5 bedrooms
- 1 maid room
- 1 utility room

Ground Floor Plan

3-storey Gross built-up area 6,566 sq.ft.

Land area from 6,684 sq.ft.

- 5 bedrooms
- 1 maid room
- 1 utility room