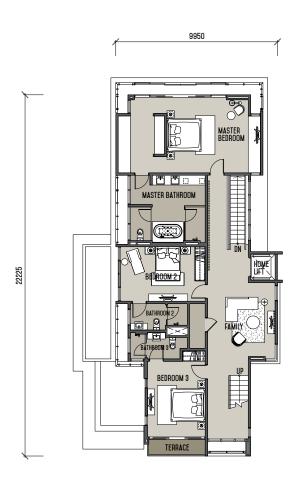

- 5 bedrooms
- 1 maid room
- 1 study room

Ground Floor Plan

3-storey Gross built-up area 7,212 sq.ft.

Land area from 6,211 sq.ft.

- 5 bedrooms
- 1 maid room
- 1 study room

First Floor Plan

3-storey Gross built-up area 7,212 sq.ft.

Land area from 6,211 sq.ft.

- 5 bedrooms
- 1 maid room
- 1 study room

Second Floor Plan

3-storey Gross built-up area 6,566 sq.ft.

Land area from 6,684 sq.ft.

- Only 4 units
- Large open terrace, facing waterbody
- Home lift
- Plunge pool