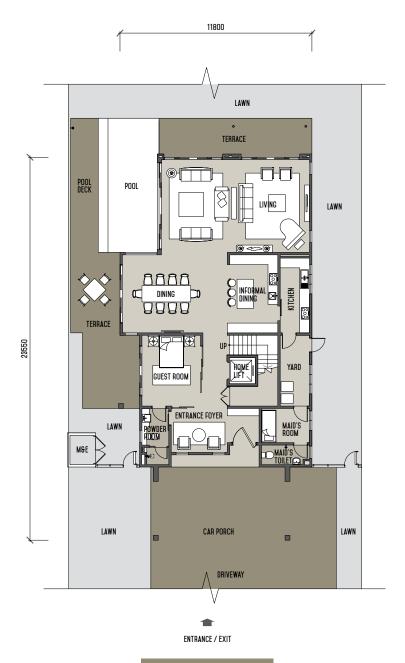

3-storey Gross built-up area 7,212 sq.ft.

Land area from 6,211 sq.ft.

- Double-volume high ceilings in living/dining area
- Home lift
- Plunge pool

3-storey Gross built-up area 7,212 sq.ft.

Land area from 6,211 sq.ft.

- 5 bedrooms
- 1 maid room
- 1 study room

Ground Floor Plan

3-storey Gross built-up area 7,212 sq.ft.

Land area from 6,211 sq.ft.

- 5 bedrooms
- 1 maid room
- 1 study room

First Floor Plan

3-storey Gross built-up area 7,212 sq.ft.