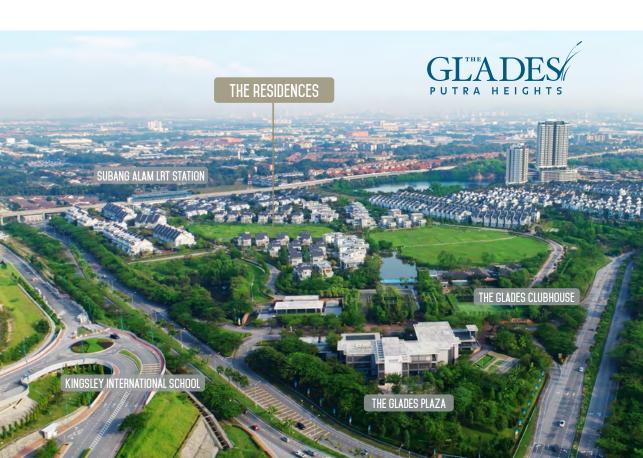

# IT'S EASY TO COME HOME

Putra Heights is directly connected via:

- Major highways including the LDP, NKVE, KESAS, Federal Highway and ELITE through the Putra Heights Interchange and USJ Interchange.
- Putra Heights LRT Interchange station, the meeting point between Kelana Jaya LRT and Sri Petaling/Ampang LRT Line.
- Kuala Lumpur International Airport (KLIA) 38km away and Skypark Terminal 18km away.