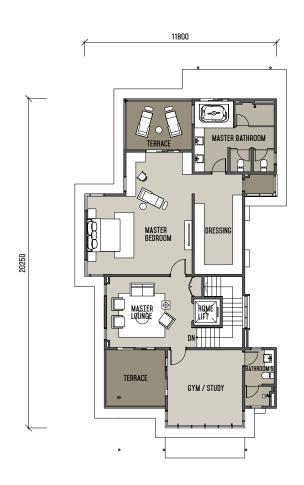

Land area from 6,211 sq.ft.

- 5 bedrooms
- 1 maid room
- 1 study room

Second Floor Plan

3-storey Gross built-up area 6,566 sq.ft.

Land area from 6,684 sq.ft.

- Only 4 units
- Large open terrace, facing waterbody
- Home lift
- Plunge pool

3-storey Gross built-up area 6,566 sq.ft.

Land area from 6,684 sq.ft.

- 5 bedrooms
- 1 maid room
- 1 utility room

Ground Floor Plan

3-storey Gross built-up area 6,566 sq.ft.

Land area from 6,684 sq.ft.

- 5 bedrooms
- 1 maid room
- 1 utility room

First Floor Plan

3-storey Gross built-up area 6,566 sq.ft.

Land area from 6,684 sq.ft.

- 5 bedrooms
- 1 maid room
- 1 utility room

Second Floor Plan