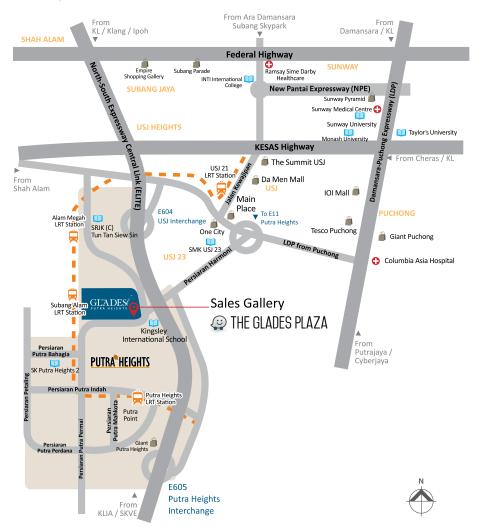

# IT'S EASY TO COME HOME

Putra Heights is directly connected via:

- Major highways including the LDP, NKVE, KESAS, Federal Highway and ELITE through the Putra Heights Interchange and USJ Interchange.
- Putra Heights LRT Interchange station, the meeting point between Kelana Jaya LRT and Sri Petaling/Ampang LRT Line.
- Kuala Lumpur International Airport (KLIA) 38km away and Skypark Terminal 18km away.

#### **VISIT OUR SALES GALLERY**

Off Persiaran Putra Perdana, Section 3, Putra Heights, 47650 Subang Jaya, Selangor

**Property** 

03 5198 0888

www.simedarbyproperty.com

No. of units: 15 • Type: 3-storey Bungalow • Expected Date of Completion: October 2023 • Land: Free from Encumbrances • Tenure of Land: Freehold • Developer's License No.: 3927/03-2024/0194(A) • Validity: 04/03/2022 - 03/03/2024 • Advertising & Sales Permit No.: 3927-134/11-2023/0567(R)-(5) • Validity: 16/11/2022 - 15/11/2023 • Appropriate Authority which Approves the Building Plans: Majlis Perbandaran Subang Jaya • Reference No.: MPSJ/BGN/KW/B-9/29 Jld 2(15) • Developed by: Sime Darby Property (Bukit Raja) Sdn Bhd. (Co. No. 19801002885). Tingskat 10, Blok G, No. 2 Jalan PJU 1A/7A, Ara Damansara, 47301 Petaling Jaya, Selangor • Selling Price: RM5,286,888.00 (min) – RM6,081,888.00 (max) • 7% Bumiputera Discount (Quota applies)