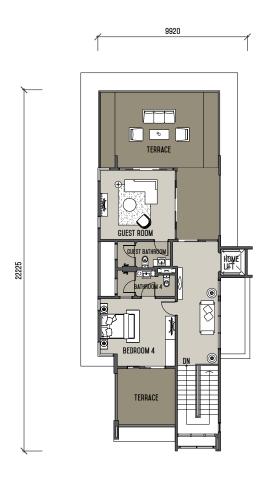

- 5 bedrooms
- 1 maid room
- 1 study room

Ground Floor Plan

3-storey Gross built-up area 7,212 sq.ft.

Land area from 6,211 sq.ft.

- 5 bedrooms
- 1 maid room
- 1 study room

First Floor Plan

3-storey Gross built-up area 7,212 sq.ft.

Land area from 6,211 sq.ft.

- 5 bedrooms
- 1 maid room
- 1 study room

Second Floor Plan

3-storey Gross built-up area 6,566 sq.ft.

Land area from 6,684 sq.ft.

- Only 4 units
- Large open terrace, facing waterbody
- Home lift
- Plunge pool

3-storey Gross built-up area 6,566 sq.ft.

Land area from 6,684 sq.ft.

- 5 bedrooms
- 1 maid room
- 1 utility room

Ground Floor Plan

3-storey Gross built-up area 6,566 sq.ft.

Land area from 6,684 sq.ft.

- 5 bedrooms
- 1 maid room
- 1 utility room

First Floor Plan

3-storey Gross built-up area 6,566 sq.ft.

Land area from 6,684 sq.ft.

- 5 bedrooms
- 1 maid room
- 1 utility room

Second Floor Plan