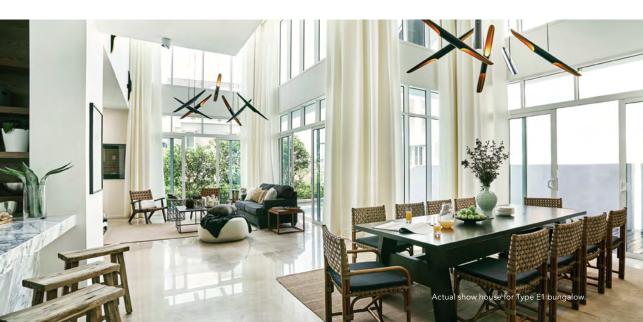

# MODERN DESIGN. SPACIOUS.

Whether you opt for the waterway-facing, top-floor open terrace in the Type A or the double-volume living space in Type E, The Residences makes an ideal venue to host a private party and showcase your new home.

3-storey Gross built-up area 7,212 sq.ft.

Land area from 6,211 sq.ft.

- Double-volume high ceilings in living/dining area
- Home lift
- Plunge pool

3-storey Gross built-up area 7,212 sq.ft.

Land area from 6,211 sq.ft.