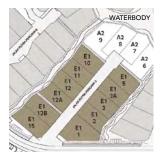

# **OVERVIEW**

The Glades is a 56-acre low-density, high-end development situated in Putra Heights that exudes luxury, designed for the sensation of coming home to a tropical resort every day.

- Surrounded by lush green landscape.
- A series of waterways meandering from the self-sustaining waterbody.
- Residents-only clubhouse with exclusive facilities, including a 10m x 50m infinity pool, wading pool, jacuzzi, sauna, gym, and tennis court.
- Freehold, gated and guarded community.