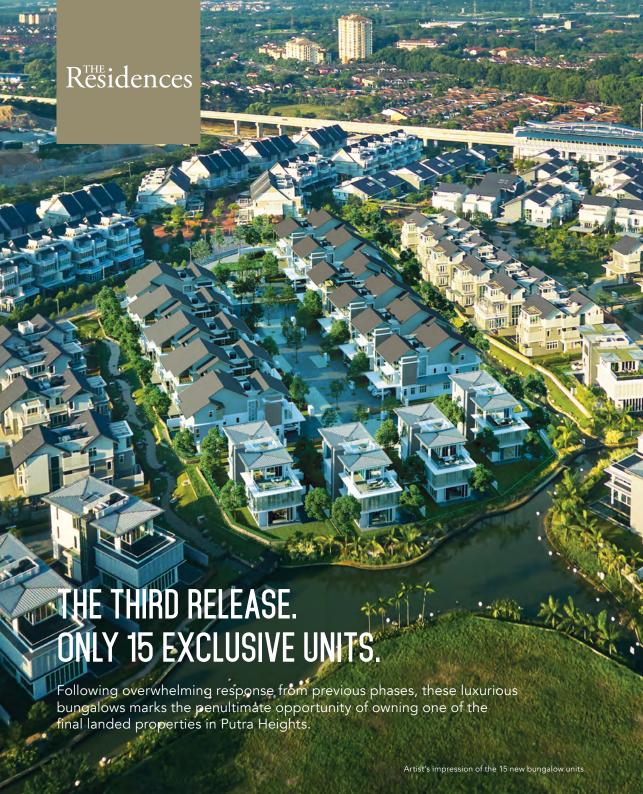

#### **VISIT OUR SALES GALLERY**

Off Persiaran Putra Perdana, Section 3, Putra Heights, 47650 Subang Jaya, Selangor

**Property** 

03 5198 0888

www.simedarbyproperty.com

No. of units: 15 • Type: 3-storey Bungalow • Expected Date of Completion: October 2023 • Land: Free from Encumbrances • Tenure of Land: Freehold • Developer's License No.: 3927/03-2024/0194(A) • Validity: 04/03/2022 - 03/03/2024 • Advertising & Sales Permit No.: 3927-134/11-2023/0567(R)-(5) • Validity: 16/11/2022 - 15/11/2023 • Appropriate Authority which Approves the Building Plans: Majlis Perbandaran Subang Jaya • Reference No.: MPSJ/BGN/KW/B-9/29 Jld 2(15) • Developed by: Sime Darby Property (Bukit Raja) Sdn Bhd. (Co. No. 19801002885). Tingskat 10, Blok G, No. 2 Jalan PJU 1A/7A, Ara Damansara, 47301 Petaling Jaya, Selangor • Selling Price: RM5,286,888.00 (min) – RM6,081,888.00 (max) • 7% Bumiputera Discount (Quota applies)