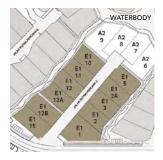

# MODERN DESIGN. SPACIOUS.

Whether you opt for the waterway-facing, top-floor open terrace in the Type A or the double-volume living space in Type E, The Residences makes an ideal venue to host a private party and showcase your new home.

3-storey Gross built-up area 7,212 sq.ft.

Land area from 6,211 sq.ft.

- Double-volume high ceilings in living/dining area
- Home lift
- Plunge pool

3-storey Gross built-up area 7,212 sq.ft.

Land area from 6,211 sq.ft.