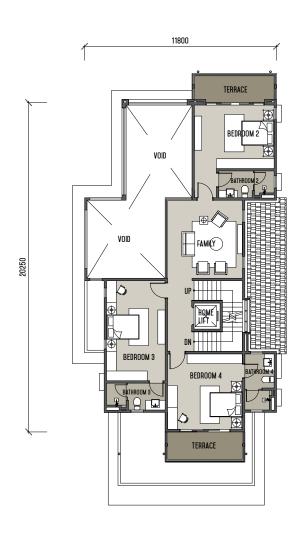

Land area from 6,211 sq.ft.

- 5 bedrooms
- 1 maid room
- 1 study room

Second Floor Plan

3-storey Gross built-up area 6,566 sq.ft.

Land area from 6,684 sq.ft.

- Only 4 units
- Large open terrace, facing waterbody
- Home lift
- Plunge pool

First Floor Plan

3-storey Gross built-up area 6,566 sq.ft.

Land area from 6,684 sq.ft.

- 5 bedrooms
- 1 maid room
- 1 utility room

Second Floor Plan