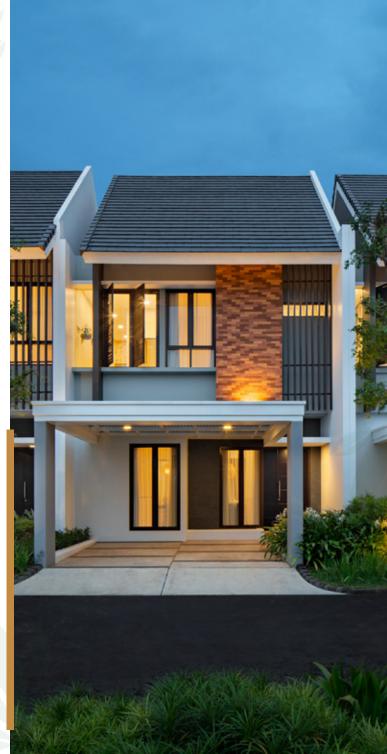

### Type PINE 6x16m

6x16m LT. 96m² | LB. 91.5m² 2 Storeys

"An extra space from the backyard, and expandable to our customers desirable concepts"