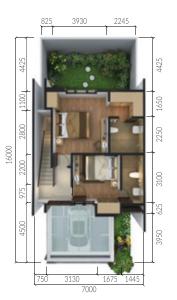

### Type PINE 6x16m

6x16m LT. 96m² | LB. 91.5m² 2 Storeys

"An extra space from the backyard, and expandable to our customers desirable concepts"