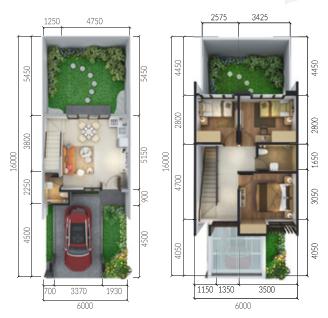

### Type PINE 6x16m

6x16m LT. 96m² | LB. 91.5m² 2 Storeys

"An extra space from the backyard, and expandable to our customers desirable concepts"