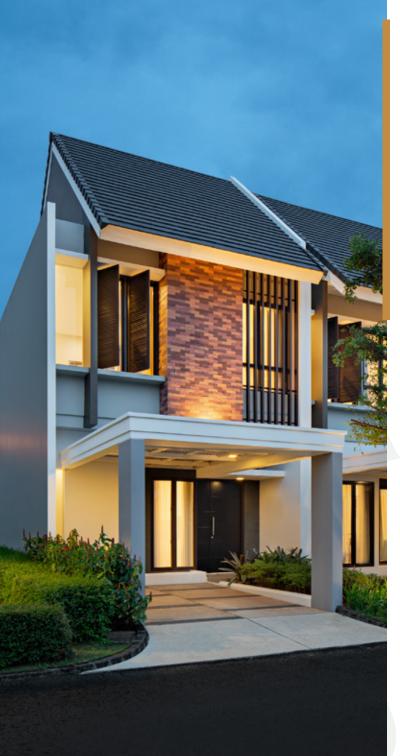

### Type PINE 6x16m

6x16m LT. 96m² | LB. 91.5m² 2 Storeys

"An extra space from the backyard, and expandable to our customers desirable concepts"