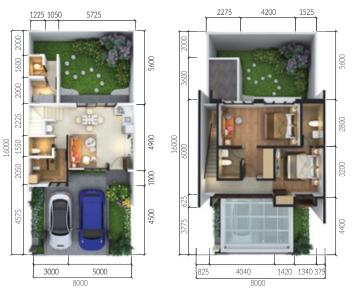

### **Type TIFFANY**

LT. 128m<sup>2</sup> | LB. 117.5m<sup>2</sup> 2 Storeys

"An extra space from the backyard, and expandable to our customers desirable concepts"

## Type OLIVE

LT. 112m<sup>2</sup> | LB. 101.8m<sup>2</sup> 2 Storeys

"An extra space from the backyard, and expandable to our customers desirable concepts"

### Type PINE 6x16m

6x16m LT. 96m² | LB. 91.5m² 2 Storeys

"An extra space from the backyard, and expandable to our customers desirable concepts"

## Type IVY 5x16m

5x16m LT. 80m² | LB. 58.3m² 2 Storeys