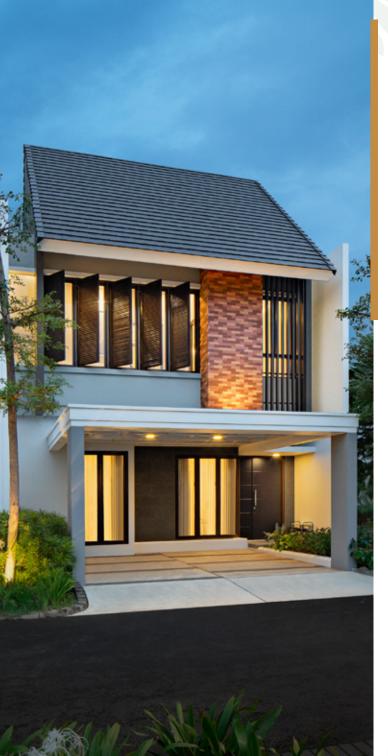

### **Type TIFFANY**

LT. 128m<sup>2</sup> | LB. 117.5m<sup>2</sup> 2 Storeys

"An extra space from the backyard, and expandable to our customers desirable concepts"

## Type OLIVE

LT. 112m<sup>2</sup> | LB. 101.8m<sup>2</sup> 2 Storeys

"An extra space from the backyard, and expandable to our customers desirable concepts"

### Type PINE 6x16m

6x16m LT. 96m² | LB. 91.5m² 2 Storeys

"An extra space from the backyard, and expandable to our customers desirable concepts"

## Type IVY 5x16m

5x16m LT. 80m² | LB. 58.3m² 2 Storeys