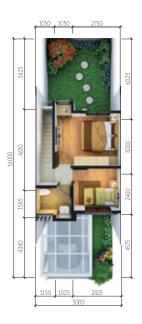

n teknologi dam
- Jaringan bawah tanah dengan penambahan kabel fiber optic untuk menunjang gaya hidup digital
- Penggunaan material yang terbaik dalam setiap sentuhan bangunan





"An extra space from the backyard, and expandable to our customers desirable concepts"



### **Type TIFFANY**

LT. 128m<sup>2</sup> | LB. 117.5m<sup>2</sup> 2 Storeys















"An extra space from the backyard, and expandable to our customers desirable concepts"





## Type OLIVE

LT. 112m<sup>2</sup> | LB. 101.8m<sup>2</sup> 2 Storeys



















"An extra space from the backyard, and expandable to our customers desirable concepts"



### Type PINE 6x16m

6x16m LT. 96m² | LB. 91.5m² 2 Storeys















"An extra space from the backyard, and expandable to our customers desirable concepts"





## Type IVY 5x16m

5x16m LT. 80m² | LB. 58.3m² 2 Storeys