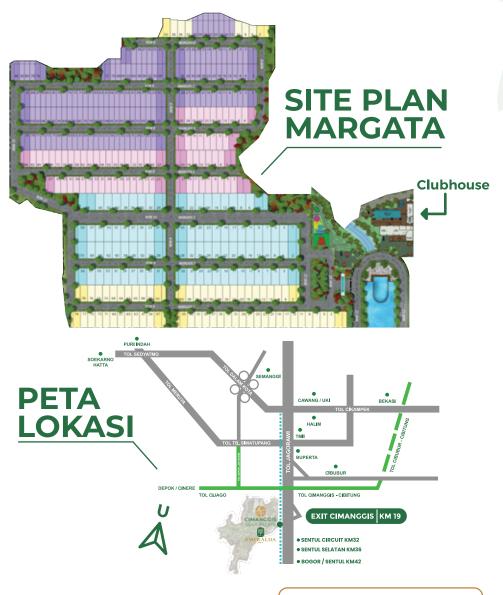

ntuk menunjang gaya hidup digital
- Penggunaan material yang terbaik dalam setiap sentuhan bangunan





"An extra space from the backyard, and expandable to our customers desirable concepts"



### **Type TIFFANY**

LT. 128m<sup>2</sup> | LB. 117.5m<sup>2</sup> 2 Storeys















"An extra space from the backyard, and expandable to our customers desirable concepts"





## Type OLIVE

LT. 112m<sup>2</sup> | LB. 101.8m<sup>2</sup> 2 Storeys



















"An extra space from the backyard, and expandable to our customers desirable concepts"



### Type PINE 6x16m

6x16m LT. 96m² | LB. 91.5m² 2 Storeys















"An extra space from the backyard, and expandable to our customers desirable concepts"





## Type IVY 5x16m

5x16m LT. 80m² | LB. 58.3m² 2 Storeys