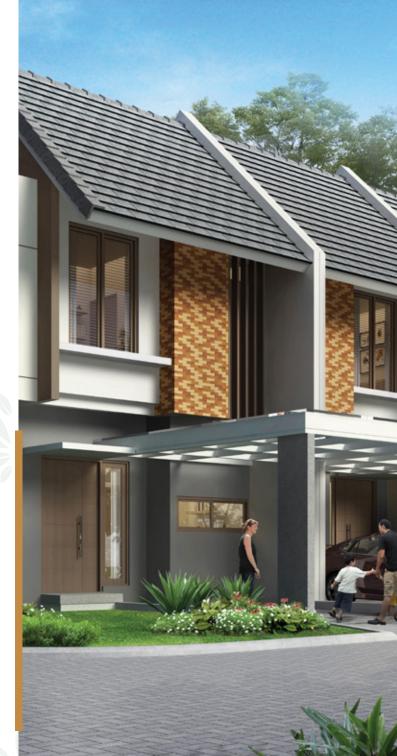

untuk menunjang gaya hidup digital
- Penggunaan material yang terbaik dalam setiap sentuhan bangunan





"An extra space from the backyard, and expandable to our customers desirable concepts"



### **Type TIFFANY**

LT. 128m<sup>2</sup> | LB. 117.5m<sup>2</sup> 2 Storeys















"An extra space from the backyard, and expandable to our customers desirable concepts"





## Type OLIVE

LT. 112m<sup>2</sup> | LB. 101.8m<sup>2</sup> 2 Storeys



















"An extra space from the backyard, and expandable to our customers desirable concepts"



### Type PINE 6x16m

6x16m LT. 96m² | LB. 91.5m² 2 Storeys















"An extra space from the backyard, and expandable to our customers desirable concepts"





## Type IVY 5x16m

5x16m LT. 80m² | LB. 58.3m² 2 Storeys