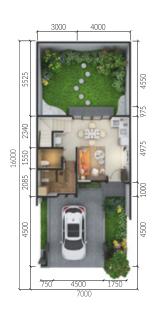

### Type PINE 6x16m

6x16m LT. 96m² | LB. 91.5m² 2 Storeys

"An extra space from the backyard, and expandable to our customers desirable concepts"