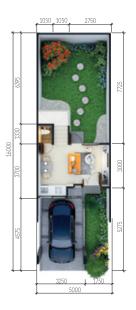

kan teknologi dam
- Jaringan bawah tanah dengan penambahan kabel fiber optic untuk menunjang gaya hidup digital
- Penggunaan material yang terbaik dalam setiap sentuhan bangunan





"An extra space from the backyard, and expandable to our customers desirable concepts"



### **Type TIFFANY**

LT. 128m<sup>2</sup> | LB. 117.5m<sup>2</sup> 2 Storeys















"An extra space from the backyard, and expandable to our customers desirable concepts"





## Type OLIVE

LT. 112m<sup>2</sup> | LB. 101.8m<sup>2</sup> 2 Storeys



















"An extra space from the backyard, and expandable to our customers desirable concepts"



### Type PINE 6x16m

6x16m LT. 96m² | LB. 91.5m² 2 Storeys















"An extra space from the backyard, and expandable to our customers desirable concepts"





## Type IVY 5x16m

5x16m LT. 80m² | LB. 58.3m² 2 Storeys