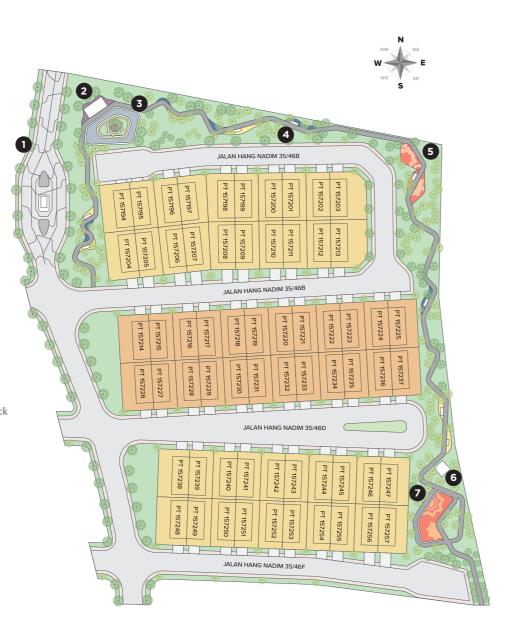

Sweet memories last forever in our minds.

The Casablanca 2 low-density enclave was explored and designed to induce everlasting memories, in abundance. Lush tropical landscapes, a 2-km jogging track, tai-chi plaza, parcourse station and the children's playground are just some of the many communal attractions and instagrammable spots here.

The timeless scene is set. Are you ready to embrace it?