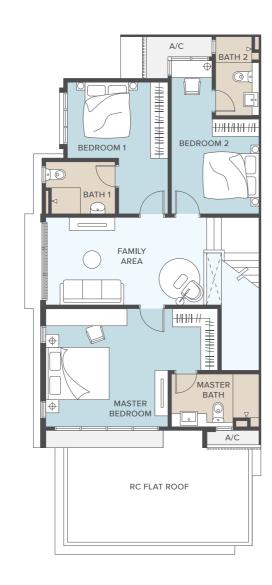

## LANDSCAPE

Lot Size **35' X 70'** 

Land Area **2,450 - 3,608 sq.ft** 

Built-up Area
2,340 sq.ft

**35' X 70'** Land Area

2,450 - 3,150 sq.ft

Built-up Area 2,339 sq.ft

GROUND FLOOR

13610

7500

YARD KITCHEN 1 BEDROOM 3 BATH 3 13610 DINING STORE ACE  $|\oplus|$ LIVING OILET 1 CAR PORCH 

7500

FIRST FLOOR

GROUND FLOOR

FIRST FLOOR

7500