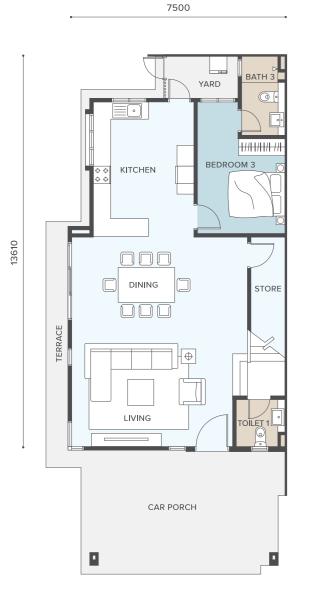

## LANDSCAPE

Lot Size **35' X 70'** 

Land Area **2,450 - 3,608 sq.ft** 

Built-up Area
2,340 sq.ft

**35' X 70'** Land Area

2,450 - 3,150 sq.ft

Built-up Area 2,339 sq.ft

GROUND FLOOR

13610

7500

YARD KITCHEN 1 BEDROOM 3 BATH 3 13610 DINING STORE ACE  $|\oplus|$ LIVING OILET 1 CAR PORCH 

7500

FIRST FLOOR

GROUND FLOOR

FIRST FLOOR

7500