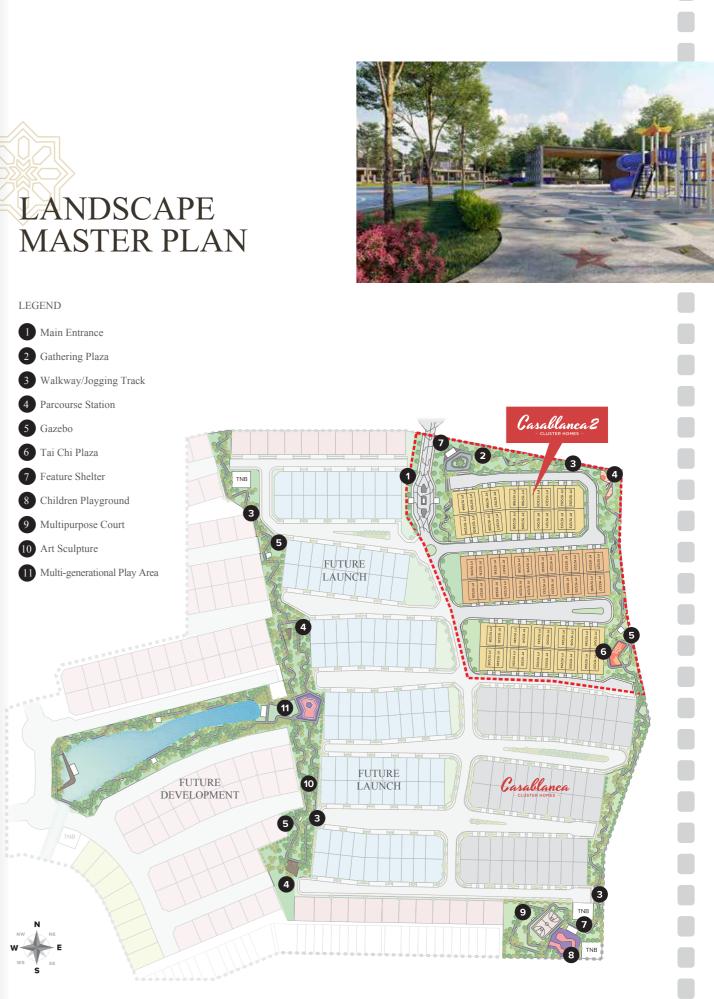

Sweet memories last forever in our minds.

The Casablanca 2 low-density enclave was explored and designed to induce everlasting memories, in abundance. Lush tropical landscapes, a 2-km jogging track, tai-chi plaza, parcourse station and the children's playground are just some of the many communal attractions and instagrammable spots here.