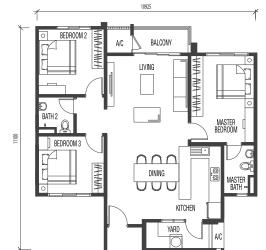

12

TYPE **K1k** 

MASTER

10550

YARD

STUDY ROOM

Type J / Jj Corner - 1,200 sq.ft.

Type K / Kk Intermediate - 1,065 sq.ft.