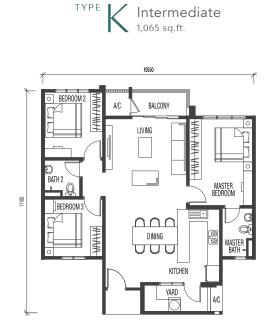

Eco Sanctuary is a mature township packed with amenities within your reach. A gated and guarded development inspired by this environment promises a rejuvenating haven that is at once modern yet close to nature at its finest.