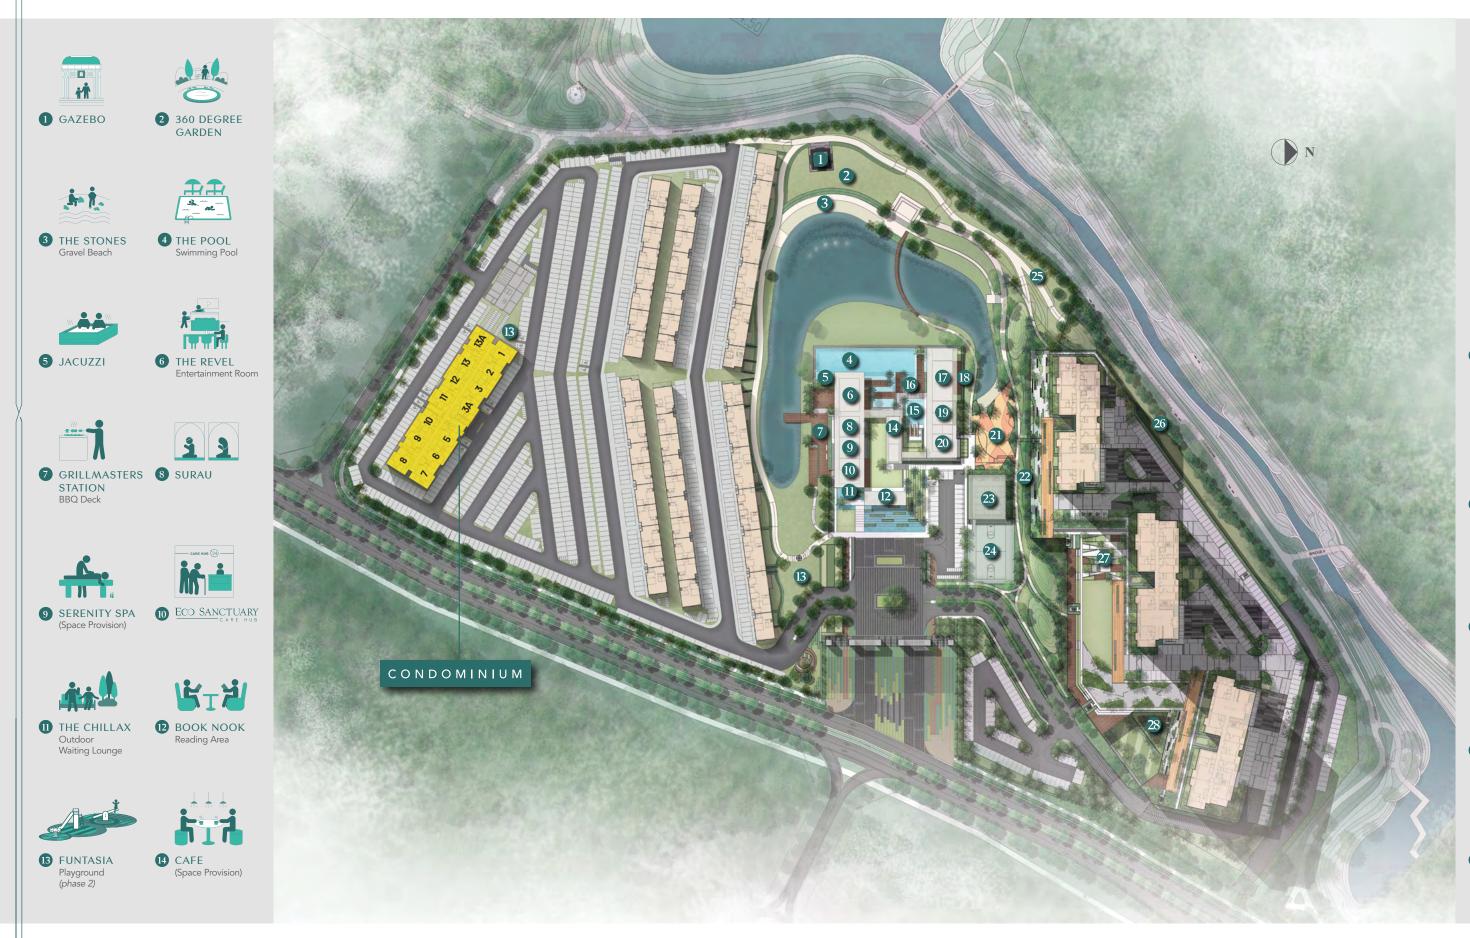

## 27 ACRES OF LIFETIME LUXURY

The Parque Residences is a low-density, luxury condominium development, spanning 27 verdant acres in Eco Sanctuary.

## 28 LIFESTYLE FACILITIES

POOL

**16** HYDROTHERAPY

19 STEAM ROOM & CHANGING ROOM

CENTRE Laundry, Minimart & Childcare Centre (Space Provision)

22 SEASONS

🕅 💿 X

BOULEVARD

**23** THE MULTITUDE **24** THE NETS Badminton Courts & Table Tennis

27 SKYVIEW Relaxing Outdoor Recliners

Basketball Court

DROP OF

TYPE K1k

5

10

TYPE **K1** 