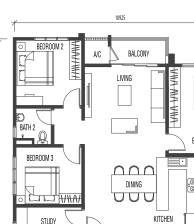

12

TYPE **K1k** 

MASTER

10550

YARD

STUDY ROOM

Type J / Jj Corner - 1,200 sq.ft.

Type K / Kk Intermediate - 1,065 sq.ft.