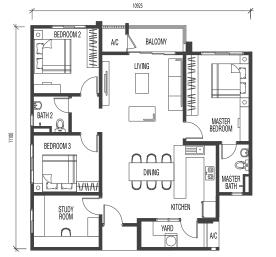

12

TYPE **K1k** 

MASTER

10550

YARD

STUDY ROOM

Type J / Jj Corner - 1,200 sq.ft.

Type K / Kk Intermediate - 1,065 sq.ft.