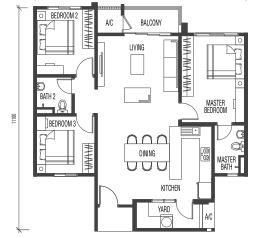

12

TYPE **K1k** 

MASTER

10550

YARD

STUDY ROOM

Type J / Jj Corner - 1,200 sq.ft.

Type K / Kk Intermediate - 1,065 sq.ft.