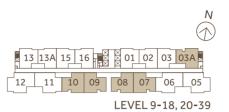

## Type B/B(M)

**1,093 sq. ft. / 102 sq. m.**4 Bedrooms | 2 Bathrooms

B

9,550

11,500