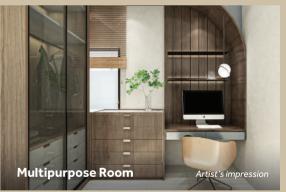

## The Path to Independence

The 3-bedroom Type A unit is ideal for those who crave a space of their own, and for their surroundings to reflect their style. Thanks to its efficient layout, you can even convert a room into a gaming studio, or a personal workshop for your interests.