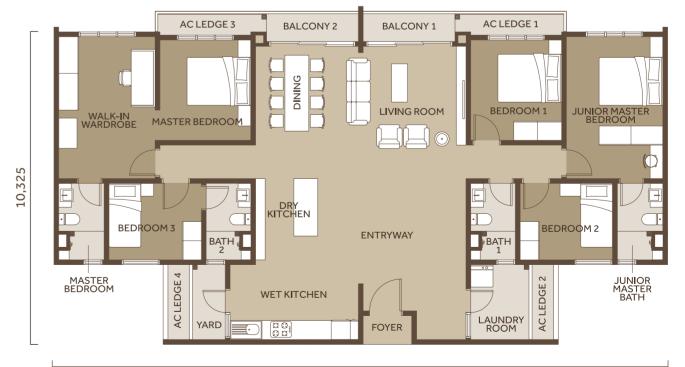

## Type C/C(M)

1,317 sq. ft. / 122 sq. m.
3 Bedrooms | 1 Ensuite | 2 Bathrooms

C

Type **D1** 

**1,891 sq. ft. / 176 sq. m.**6 Bedrooms | 4 Bathrooms

19,100

**1,891 sq. ft. / 176 sq. m.**5 Bedrooms | 4 Bathrooms

14,100