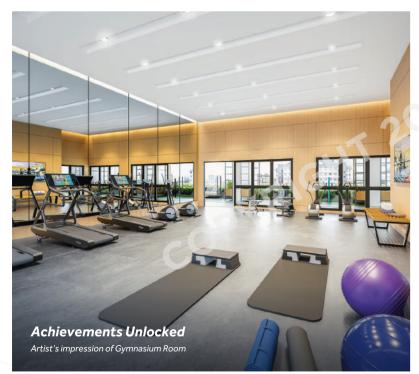

## The Path Twists & Turns

The games begin, at our engaging range of facilities for you and your family. Race laps around the 60m Infinity Pool or test your endurance at our Indoor Gym, while the kids challenge each other to the fastest slide down the Integrated Playground.

## Level 8 | Podium

- 60m Infinity Pool
- 2 Sundeck
- 3 Sunken Sunbed
- 4 Jacuzzi
- 5 Floating Deck
- 6 Wading Pool
- 7 Outdoor Shower
- 8 Open Lawn
- 9 Integrated Playground
- 10 BBQ Area
- 11 Outdoor Lounge
- 12 Fitness Corners
- 13 Gymnasium Room
- 14 Multipurpose Hall
- 15 Indoor Games Room