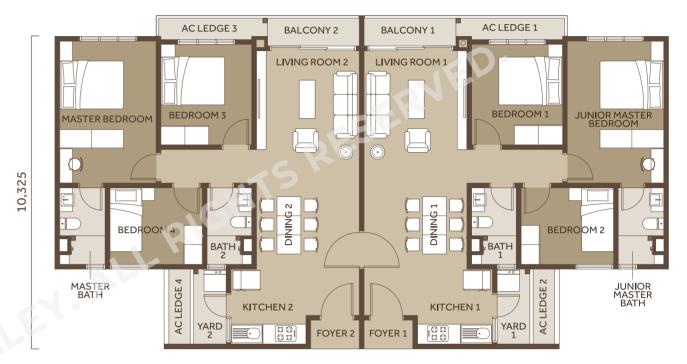

## Type C/C(M)

1,317 sq. ft. / 122 sq. m.
3 Bedrooms | 1 Ensuite | 2 Bathrooms

C

Type **D1** 

**1,891 sq. ft. / 176 sq. m.**6 Bedrooms | 4 Bathrooms

19,100

**1,891 sq. ft. / 176 sq. m.**5 Bedrooms | 4 Bathrooms