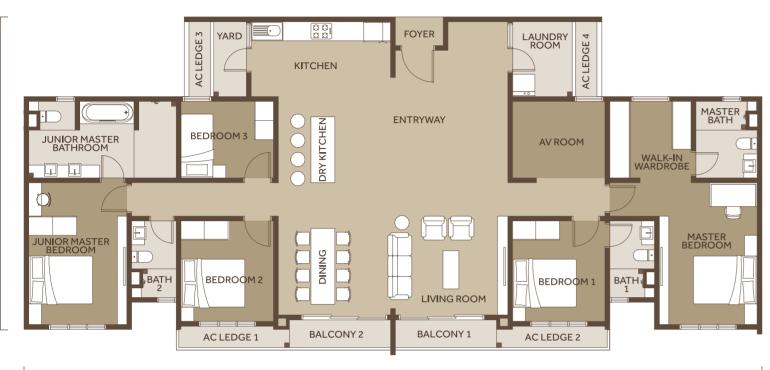

ng Pool
- 7 Outdoor Shower
- 8 Open Lawn
- 9 Integrated Playground
- 10 BBQ Area
- 11 Outdoor Lounge
- 12 Fitness Corners
- 13 Gymnasium Room
- 14 Multipurpose Hall
- 15 Indoor Games Room





## Level 40 | Rooftop



## **Unit Plans**

## Type A/A(M)

946 sq. ft. / 88 sq. m. 3 Bedrooms | 2 Bathrooms





BALCONY

AC LEDGE 1

BEDROOM 1

MASTER BEDROOM 2

MASTER RATH

FOYER

WARD

YARD

## Type B/B(M)

**1,093 sq. ft. / 102 sq. m.**4 Bedrooms | 2 Bathrooms





B



9,550

11,500

## Type C/C(M)

1,317 sq. ft. / 122 sq. m.
3 Bedrooms | 1 Ensuite | 2 Bathrooms





C



Type **D1** 

**1,891 sq. ft. / 176 sq. m.**6 Bedrooms | 4 Bathrooms





19,100



**1,891 sq. ft. / 176 sq. m.**5 Bedrooms | 4 Bathrooms





14,100

## Type **E**

**2,186 sq. ft. / 203 sq. m.**6 Bedrooms | 4 Bathrooms





23,000

## Specifications

| STRUCTURE                 | Reinforced     | Concrete Fra                                                                      | me             |            |                  | . • 1                                                                                |                    |  |
|---------------------------|----------------|-----------------------------------------------------------------------------------|----------------|------------|------------------|--------------------------------------------------------------------------------------|--------------------|--|
| WALL                      | Masonry B      | Masonry Brick / Concrete Wall / Block / Panel                                     |                |            |                  |