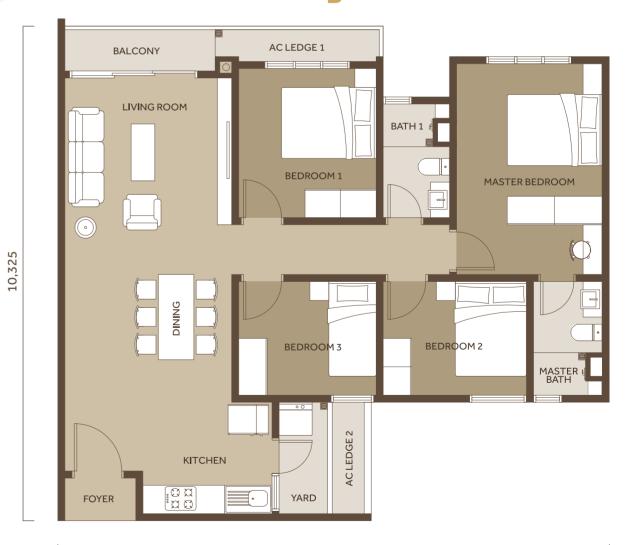

## Type B/B(M)

**1,093 sq. ft. / 102 sq. m.**4 Bedrooms | 2 Bathrooms

B

9,550

11,500

# The Path towards Family

The Type B family-sized unit is perfect for a modern household, with multi-functional spaces. The open-plan living room flows into the dining area, creating a dual-purpose space where your family can interact with each other and also entertain guests.