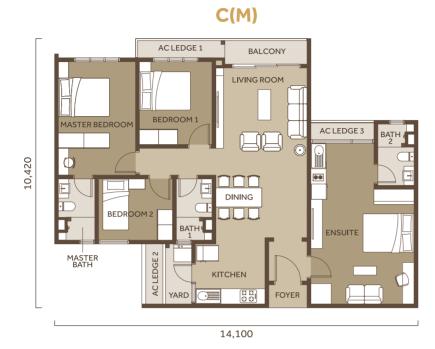

## Type C/C(M)

1,317 sq. ft. / 122 sq. m.
3 Bedrooms | 1 Ensuite | 2 Bathrooms

C

Type **D1** 

**1,891 sq. ft. / 176 sq. m.**6 Bedrooms | 4 Bathrooms

19,100

**1,891 sq. ft. / 176 sq. m.**5 Bedrooms | 4 Bathrooms

14,100