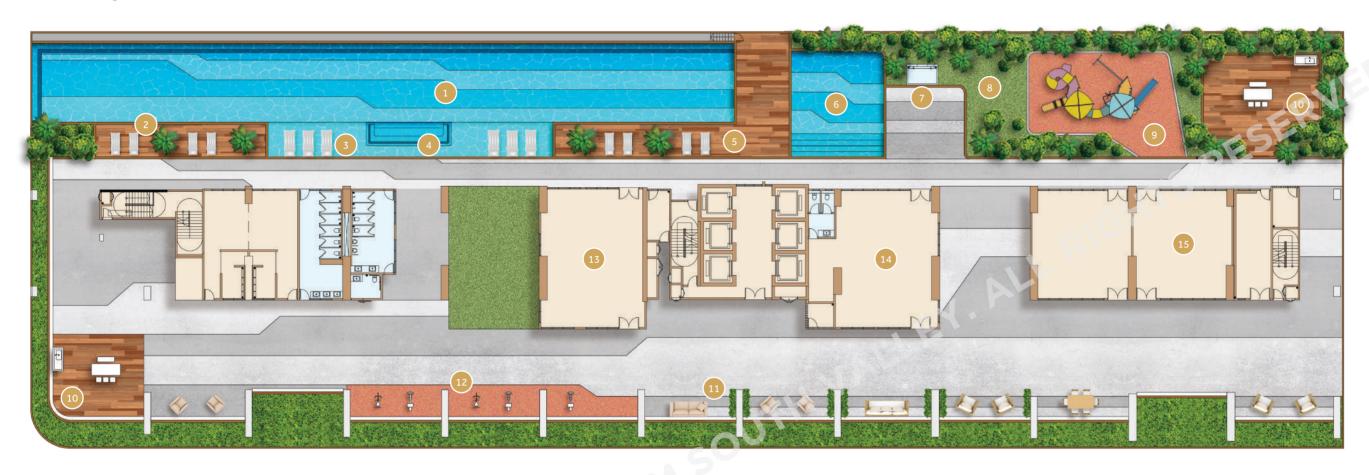

## Level 8 | Podium

- 60m Infinity Pool
- 2 Sundeck
- 3 Sunken Sunbed
- 4 Jacuzzi
- 5 Floating Deck
- 6 Wading Pool
- 7 Outdoor Shower
- 8 Open Lawn
- 9 Integrated Playground
- 10 BBQ Area
- 11 Outdoor Lounge
- 12 Fitness Corners
- 13 Gymnasium Room
- 14 Multipurpose Hall
- 15 Indoor Games Room