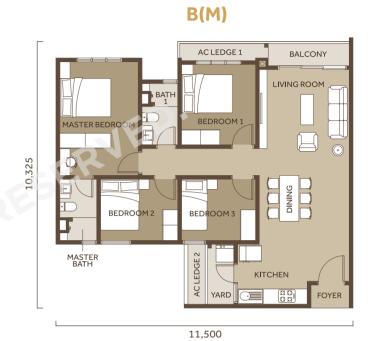

## Type B/B(M)

**1,093 sq. ft. / 102 sq. m.**4 Bedrooms | 2 Bathrooms

B

9,550

11,500

# The Path towards Family

The Type B family-sized unit is perfect for a modern household, with multi-functional spaces. The open-plan living room flows into the dining area, creating a dual-purpose space where your family can interact with each other and also entertain guests.