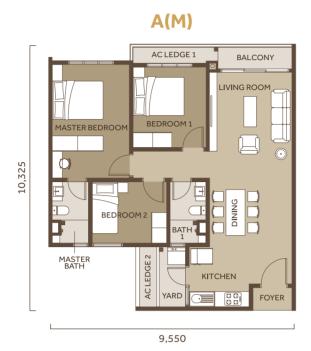

## Type A/A(M)

946 sq. ft. / 88 sq. m. 3 Bedrooms | 2 Bathrooms

BALCONY

AC LEDGE 1

BEDROOM 1

MASTER BEDROOM 2

MASTER RATH

FOYER

## The Path to Independence

The 3-bedroom Type A unit is ideal for those who crave a space of their own, and for their surroundings to reflect their style. Thanks to its efficient layout, you can even convert a room into a gaming studio, or a personal workshop for your interests.