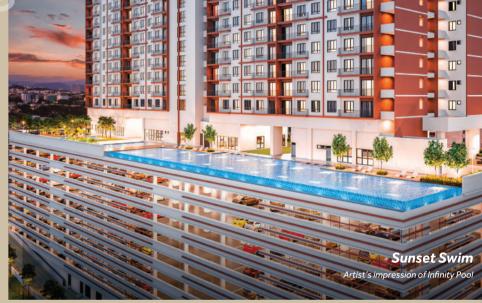

## The Path Twists & Turns

The games begin, at our engaging range of facilities for you and your family. Race laps around the 60m Infinity Pool or test your endurance at our Indoor Gym, while the kids challenge each other to the fastest slide down the Integrated Playground.

## Level 8 | Podium

- 60m Infinity Pool
- 2 Sundeck
- 3 Sunken Sunbed
- 4 Jacuzzi
- 5 Floating Deck
- 6 Wading Pool
- 7 Outdoor Shower
- 8 Open Lawn
- 9 Integrated Playground
- 10 BBQ Area
- 11 Outdoor Lounge
- 12 Fitness Corners
- 13 Gymnasium Room
- 14 Multipurpose Hall
- 15 Indoor Games Room