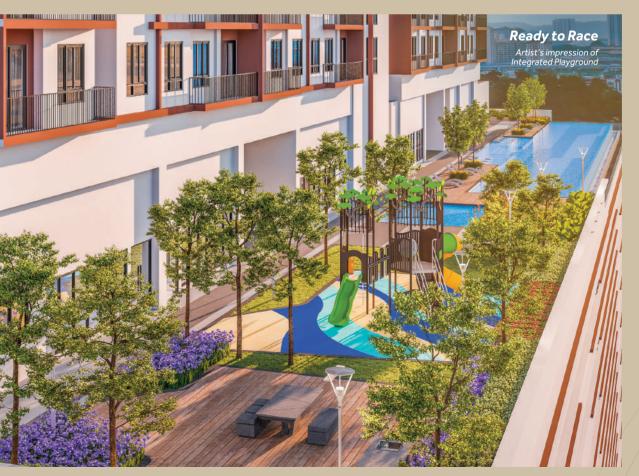

## The Path Twists & Turns

The games begin, at our engaging range of facilities for you and your family. Race laps around the 60m Infinity Pool or test your endurance at our Indoor Gym, while the kids challenge each other to the fastest slide down the Integrated Playground.

## Level 8 | Podium

- 60m Infinity Pool
- 2 Sundeck
- 3 Sunken Sunbed
- 4 Jacuzzi
- 5 Floating Deck
- 6 Wading Pool
- 7 Outdoor Shower
- 8 Open Lawn
- 9 Integrated Playground
- 10 BBQ Area
- 11 Outdoor Lounge
- 12 Fitness Corners
- 13 Gymnasium Room
- 14 Multipurpose Hall
- 15 Indoor Games Room