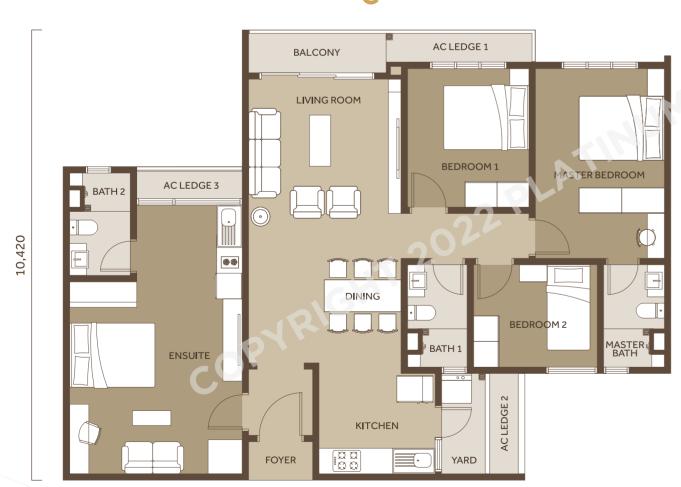

## Type C/C(M)

1,317 sq. ft. / 122 sq. m.
3 Bedrooms | 1 Ensuite | 2 Bathrooms

C

Type **D1** 

**1,891 sq. ft. / 176 sq. m.**6 Bedrooms | 4 Bathrooms

19,100

**1,891 sq. ft. / 176 sq. m.**5 Bedrooms | 4 Bathrooms

14,100