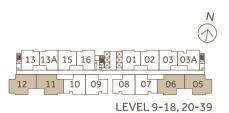

## Type B/B(M)

**1,093 sq. ft. / 102 sq. m.**4 Bedrooms | 2 Bathrooms

B

9,550

11,500