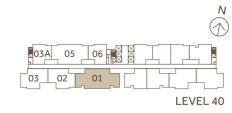

ding Pool
- 7 Outdoor Shower
- 8 Open Lawn
- 9 Integrated Playground
- 10 BBQ Area
- 11 Outdoor Lounge
- 12 Fitness Corners
- 13 Gymnasium Room
- 14 Multipurpose Hall
- 15 Indoor Games Room





## Level 40 | Rooftop



## **Unit Plans**

## Type A/A(M)

946 sq. ft. / 88 sq. m. 3 Bedrooms | 2 Bathrooms





BALCONY

AC LEDGE 1

BEDROOM 1

MASTER BEDROOM 2

MASTER RATH

FOYER

WARD

YARD

## Type B/B(M)

**1,093 sq. ft. / 102 sq. m.**4 Bedrooms | 2 Bathrooms





B



9,550

11,500

## Type C/C(M)

1,317 sq. ft. / 122 sq. m.
3 Bedrooms | 1 Ensuite | 2 Bathrooms





C



Type **D1** 

**1,891 sq. ft. / 176 sq. m.**6 Bedrooms | 4 Bathrooms





19,100



**1,891 sq. ft. / 176 sq. m.**5 Bedrooms | 4 Bathrooms





14,100

## Type **E**

**2,186 sq. ft. / 203 sq. m.**6 Bedrooms | 4 Bathrooms





23,000

## Specifications

| STRUCTURE                 | Reinforced     | Concrete Fra                                                                      | me             |            |                  | . • 1                                                                                |                    |  |
|---------------------------|----------------|-----------------------------------------------------------------------------------|----------------|------------|------------------|--------------------------------------------------------------------------------------|--------------------|--|
| WALL                      | Masonry B      | Masonry Brick / Concrete Wall / Block / Panel                                     |                |            |                  |