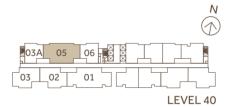

## Type C/C(M)

1,317 sq. ft. / 122 sq. m.
3 Bedrooms | 1 Ensuite | 2 Bathrooms

C

Type **D1** 

**1,891 sq. ft. / 176 sq. m.**6 Bedrooms | 4 Bathrooms

19,100

**1,891 sq. ft. / 176 sq. m.**5 Bedrooms | 4 Bathrooms

14,100