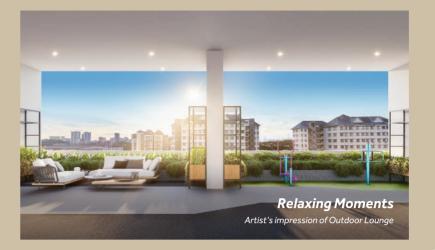

If you're looking for a spot of relaxation instead, lie back in the bubbling Jacuzzi or under the shade of the Outdoor Lounge.
All around you is a landscape designed to seamlessly link with nature, with lush green foliage to soothe your senses.

## Level 8 | Podium

- 60m Infinity Pool
- 2 Sundeck
- 3 Sunken Sunbed
- 4 Jacuzzi
- 5 Floating Deck
- 6 Wading Pool
- 7 Outdoor Shower
- 8 Open Lawn
- 9 Integrated Playground
- 10 BBQ Area
- 11 Outdoor Lounge
- 12 Fitness Corners
- 13 Gymnasium Room
- 14 Multipurpose Hall
- 15 Indoor Games Room