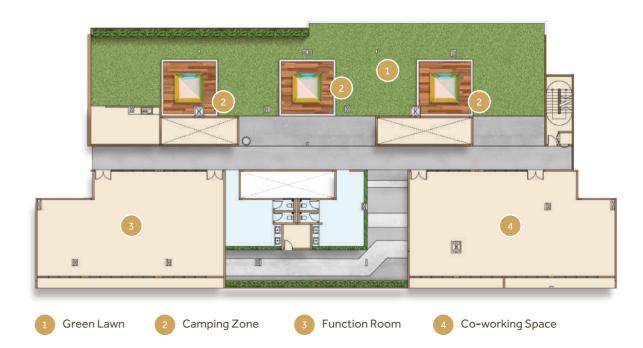

## Level 8 | Podium

- 60m Infinity Pool
- 2 Sundeck
- 3 Sunken Sunbed
- 4 Jacuzzi
- 5 Floating Deck
- 6 Wading Pool
- 7 Outdoor Shower
- 8 Open Lawn
- 9 Integrated Playground
- 10 BBQ Area
- 11 Outdoor Lounge
- 12 Fitness Corners
- 13 Gymnasium Room
- 14 Multipurpose Hall
- 15 Indoor Games Room