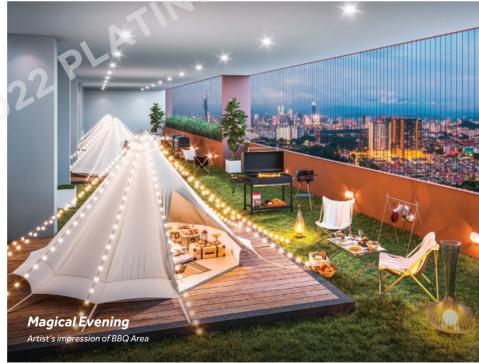

## Level 8 | Podium

- 60m Infinity Pool
- 2 Sundeck
- 3 Sunken Sunbed
- 4 Jacuzzi
- 5 Floating Deck
- 6 Wading Pool
- 7 Outdoor Shower
- 8 Open Lawn
- 9 Integrated Playground
- 10 BBQ Area
- 11 Outdoor Lounge
- 12 Fitness Corners
- 13 Gymnasium Room
- 14 Multipurpose Hall
- 15 Indoor Games Room