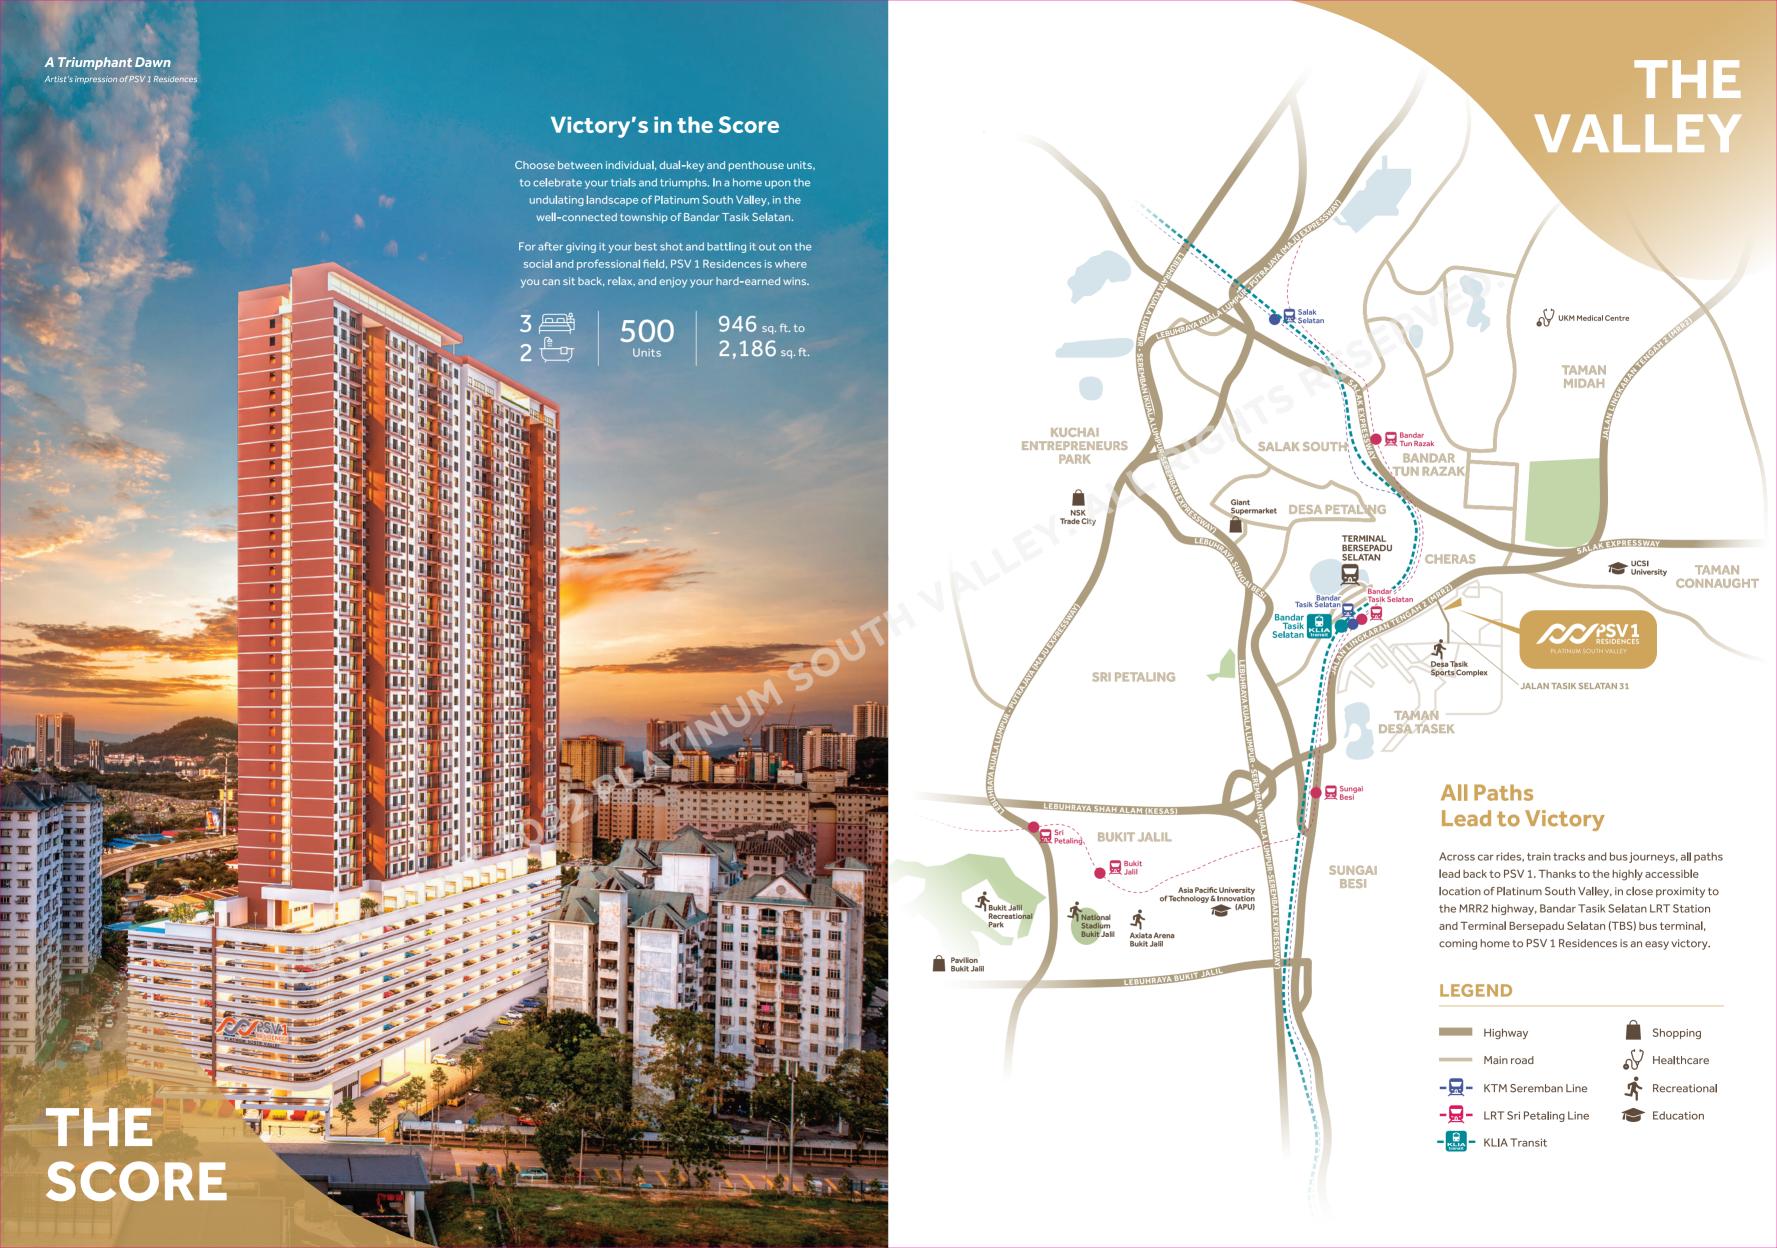

## Shopping Malls & Supermarkets

| 7 | Giant Desa Petaling     | 6k |
|---|-------------------------|----|
| 7 | NSK Trade City          | 7k |
| 7 | The Mines Shopping Mall | 7k |
| 7 | Endah Parade Mall       | 7k |
| 9 | Pavilion Bukit Jalil    | 8k |

### **Healthcare Centres**

| Klinik Famili BTS 1ki        |   |
|------------------------------|---|
| ♥ Klinik Pertama SG Besi 2kı | m |
| Pantai Hospital Cheras 6ki   |   |
| ♥ UKM Medical Centre 7ki     |   |

## Sunway Medical Centre Velocity -----9

### Parks & Recreation

| O Desa Tasik Sports Complex 1km  |
|----------------------------------|
| ♥ Taman Tasik Permaisuri 4km     |
| National Stadium Bukit Jalil 5km |

### Axiata Arena Bukit Jalil ----- 6

#### rena Bukit Jalil ----- 6km 👂 M

### Transportation Hubs & Access

|