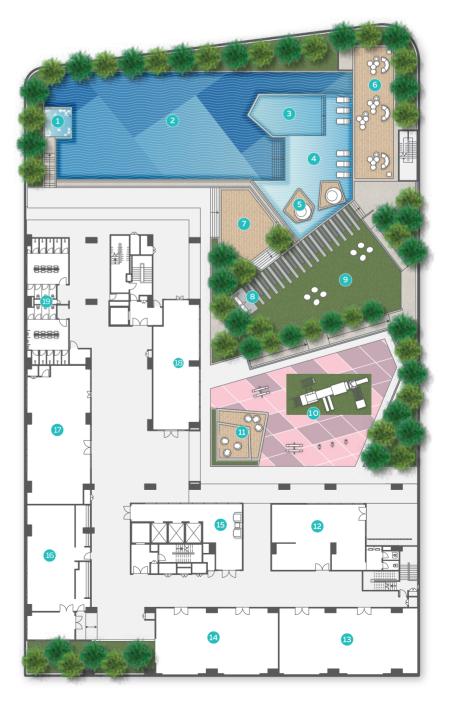

### FACILITIES PLAN

- 1. Jacuzzi
- 2. Swimming Pool
- 3. Wading Pool
- 4. Shallow Pool
- 5. Floating Lounge
- 6. Pool Deck & Pavilion
- 7. Yoga Deck
- 8. BBQ Pit Area
- 9. Open Lawn
- 10. Children Playground
- 11. Leisure Deck
- 12. Nursery
- 13. Games Room / Library
- 14. Management & CCTV Room
- 15. Lounge
- 16. Surau
- 17. Multipurpose Hall
- 18. Gymnasium
- 19. Toilet & Changing Room