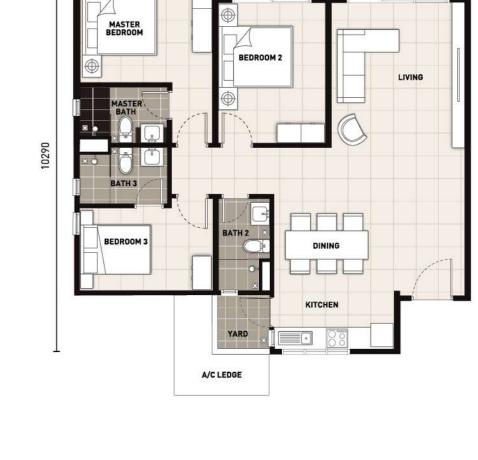

# STJPRESMA STJPRESMA

 $\begin{array}{c} 904 \; \mathrm{sq.ft.} \\ 3 \; \mathrm{bedrooms} \\ 2 \; \mathrm{bathrooms} \end{array}$ 

 $1{,}098_{
m sq.ft.}$ 3 bedrooms
3 bathrooms

10330

STRUCTURE Reinforced Concrete