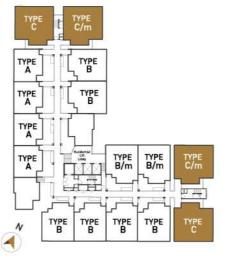

1 COMPLEX. 3 STYLES. UNBEATABLE CHOICES.

LIVE LIKE YOU
HAVE NEVER
DONE BEFORE

A lifestyle selection of modern serviced apartments, 3 built-up styles for every personality and need with many fantastic amenities but also all the conveniences of a fully integrated mixed development to ensure everyday needs are taken care of and to allow Temasya Prisma Serviced Residences to surpass all expectations.

### **SANITARY & PLUMBING FITTINGS**

| TYPE               | A | В | B(M) | C | C(M) |
|--------------------|---|---|------|---|------|
| KITCHEN SINK       | 1 | 1 | 1    | 1 | 1    |
| WASH BASIN         | 1 | 2 | 2    | 3 | 3    |
| WATER CLOSET       | 1 | 2 | 2    | 3 | 3    |
| SHOWER ROSE        | 1 | 2 | 2    | 3 | 3    |
| HAND BIDET         | 1 | 2 | 2    | 3 | 3    |
| TAP                | 2 | 3 | 3    | 2 | 2    |
| TOILET ROLL HOLDER | 1 | 2 | 2    | 3 | 3    |

#### **ELECTRICAL INSTALLATION**

| TYPE                  | A        | В  | B(M) | C  | C(M) |  |  |
|-----------------------|----------|----|------|----|------|--|--|
| LIGHT POINT           | 14       | 18 | 18   | 21 | 21   |  |  |
| POWER POINT           | 13       | 16 | 16   | 16 | 16   |  |  |
| CEILING FAN POINT     | 3        | 5  | 5    | 5  | 5    |  |  |
| WATER HEATER POINT    | 1        | 2  | 2    | 3  | 3    |  |  |
| AIR-CONDITIONER POINT | 2        | 4  | 4    | 5  | 5    |  |  |
| FIBRE WALL SOCKET     | 1        | 1  | 1    | 1  | 1    |  |  |
| TV POINT              | 1        | 2  | 2    | 2  | 2    |  |  |
| DISTRIBUTION BOARD    | 1        | 1  | 1    | 1  | 1    |  |  |
| DOOR BELL POINT       | Provided |    |      |    |      |  |  |