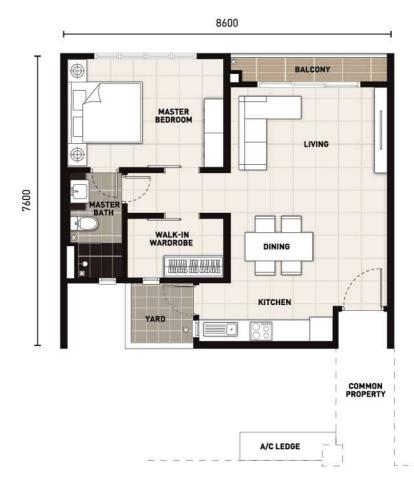

# PRISMA PRISMA

678 sq.ft.
1+1 bedroom
1 bathroom

A variety of unit types caters to different lifestyles, needs, and uses. The efficient and practical layout also ensures that the interior spaces are liveable and welcoming — a treasured home above all for you and your loved ones.