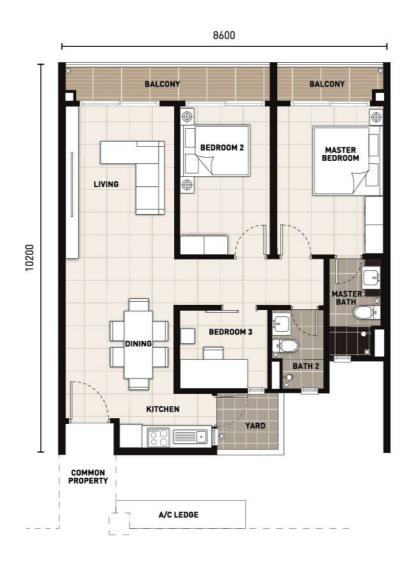

# STJPRESMA STJPRESMA

 $\begin{array}{c} 904 \; \mathrm{sq.ft.} \\ 3 \; \mathrm{bedrooms} \\ 2 \; \mathrm{bathrooms} \end{array}$ 

 $1{,}098_{
m sq.ft.}$ 3 bedrooms
3 bathrooms

10330

STRUCTURE Reinforced Concrete