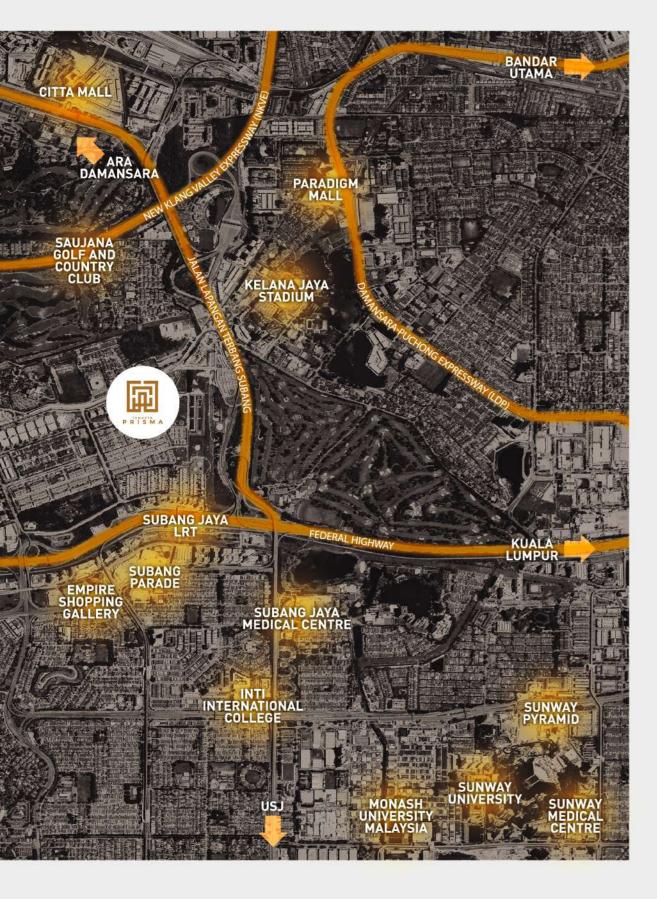

# PERFECTLY POSITIONED FOR THE BEST OF TEMASYA **GLENMARIE**

Strategically located in the booming surburb of TemasyaGlenmarie, giving you unlimited, convenient access to the neighbourhood of Shah Alam, Subang, Ara Damansara and more. Designed with your convenience in mind, the development boasts a sheltered car drop-off point, walking distance to the Glenmarie LRT station, close access to highways and neigbourhood conveniences for an unrivalled user experience. Minutes from everything but yet, away from it all.

ARA DAMANSARA - 5 KM

BANDAR SUNWAY - 7 KM

USJ - 9 KM

KELANA JAYA - 12 KM

BANDAR UTAMA - 15 KM

KLANG - 19 KM

KUALA LUMPUR - 21 KM

SUBANG PARADE - 3 KM

**EMPIRE SHOPPING GALLERY - 3 KM** 

CITTA MALL - 4 KM

PARADIGM MALL - 8 KM

SUNWAY PYRAMID - 8 KM

SUBANG JAYA MEDICAL CENTER - 4 KM

SUNWAY MEDICAL CENTRE - 8 KM

INTI INTERNATIONAL COLLEGE - 4 KM

MONASH UNIVERSITY MALAYSIA - 7 KM