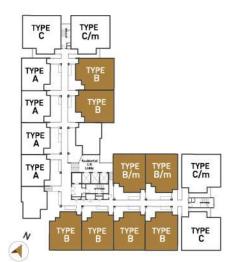

1 COMPLEX. 3 STYLES. UNBEATABLE CHOICES.

LIVE LIKE YOU
HAVE NEVER
DONE BEFORE

A lifestyle selection of modern serviced apartments, 3 built-up styles for every personality and need with many fantastic amenities but also all the conveniences of a fully integrated mixed development to ensure everyday needs are taken care of and to allow Temasya Prisma Serviced Residences to surpass all expectations.

### **SANITARY & PLUMBING FITTINGS**

| TYPE               | A | В | B(M) | C | C(M) |
|--------------------|---|---|------|---|------|
| KITCHEN SINK       | 1 | 1 | 1    | 1 | 1    |
| WASH BASIN         | 1 | 2 | 2    | 3 | 3    |
| WATER CLOSET       | 1 | 2 | 2    | 3 | 3    |
| SHOWER ROSE        | 1 | 2 | 2    | 3 | 3    |
| HAND BIDET         | 1 | 2 | 2    | 3 | 3    |
| TAP                | 2 | 3 | 3    | 2 | 2    |
| TOILET ROLL HOLDER | 1 | 2 | 2    | 3 | 3    |

#### **ELECTRICAL INSTALLATION**

| TYPE                  | A        | В  | B(M) | C  | C(M) |  |  |
|-----------------------|----------|----|------|----|------|--|--|
| LIGHT POINT           | 14       | 18 | 18   | 21 | 21   |  |  |
| POWER POINT           | 13       | 16 | 16   | 16 | 16   |  |  |
| CEILING FAN POINT     | 3        | 5  | 5    | 5  | 5    |  |  |
| WATER HEATER POINT    | 1        | 2  | 2    | 3  | 3    |  |  |
| AIR-CONDITIONER POINT | 2        | 4  | 4    | 5  | 5    |  |  |
| FIBRE WALL SOCKET     | 1        | 1  | 1    | 1  | 1    |  |  |
| TV POINT              | 1        | 2  | 2    | 2  | 2    |  |  |
| DISTRIBUTION BOARD    | 1        | 1  | 1    | 1  | 1    |  |  |
| DOOR BELL POINT       | Provided |    |      |    |      |  |  |