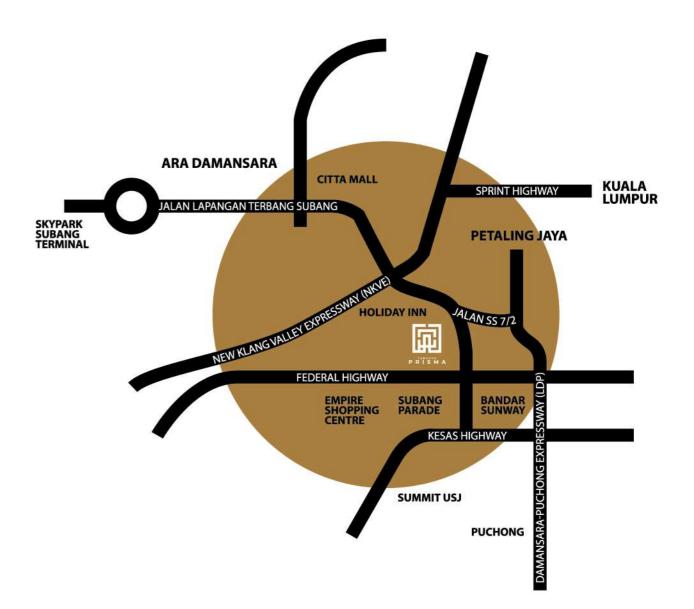

# PERFECTLY POSITIONED FOR THE BEST OF TEMASYA **GLENMARIE**

Strategically located in the booming surburb of TemasyaGlenmarie, giving you unlimited, convenient access to the neighbourhood of Shah Alam, Subang, Ara Damansara and more. Designed with your convenience in mind, the development boasts a sheltered car drop-off point, walking distance to the Glenmarie LRT station, close access to highways and neigbourhood conveniences for an unrivalled user experience. Minutes from everything but yet, away from it all.

ARA DAMANSARA - 5 KM

BANDAR SUNWAY - 7 KM

USJ - 9 KM

KELANA JAYA - 12 KM

BANDAR UTAMA - 15 KM

KLANG - 19 KM

KUALA LUMPUR - 21 KM

SUBANG PARADE - 3 KM

**EMPIRE SHOPPING GALLERY - 3 KM** 

CITTA MALL - 4 KM

PARADIGM MALL - 8 KM

SUNWAY PYRAMID - 8 KM

SUBANG JAYA MEDICAL CENTER - 4 KM

SUNWAY MEDICAL CENTRE - 8 KM

INTI INTERNATIONAL COLLEGE - 4 KM

MONASH UNIVERSITY MALAYSIA - 7 KM

SUNWAY UNIVERSITY - 8 KM

BANGSAR

**KELANA JAYA** 

**KL SENTRAL** 

MASJID JAMEK

DANG WANGI

**GOMBAK** 

KELANA JAYA LINE (LRT 2)

SUBANG ALAM

ALAM MEGAH

USJ 21

WAWASAN

USJ 7 (BRT SUNWAY LINE)

**CGC GLENMARIE** 

STADIUM SHAH ALAM SS 18

### **GLENMARIE 2**

JOHAN SETIA

BANDAR BUKIT TINGGI

PASAR BESAR KLANG

UITM SHAH ALAM

SRI ANDALAS

KLANG

SS 7

DAMANSARA IDAMAN

TROPICANA

BU 11

KAYU ARA

**BANDAR UTAMA** 

LRT 3

KTM SEREMBAN LINE

**CONNECTED TO** 

KTM PORT KLANG LINE

KTM TERMINAL SKYPARK LINE

KL MONORAIL LINE