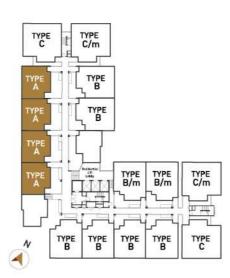

1 COMPLEX. 3 STYLES. UNBEATABLE CHOICES.

LIVE LIKE YOU
HAVE NEVER
DONE BEFORE

A lifestyle selection of modern serviced apartments, 3 built-up styles for every personality and need with many fantastic amenities but also all the conveniences of a fully integrated mixed development to ensure everyday needs are taken care of and to allow Temasya Prisma Serviced Residences to surpass all expectations.

# PRISMA PRISMA

678 sq.ft.
1+1 bedroom
1 bathroom

A variety of unit types caters to different lifestyles, needs, and uses. The efficient and practical layout also ensures that the interior spaces are liveable and welcoming — a treasured home above all for you and your loved ones.

# STJPRESMA STJPRESMA

 $\begin{array}{c} 904 \; \mathrm{sq.ft.} \\ 3 \; \mathrm{bedrooms} \\ 2 \; \mathrm{bathrooms} \end{array}$ 

 $1{,}098_{
m sq.ft.}$ 3 bedrooms
3 bathrooms

10330

STRUCTURE Reinforced Concrete