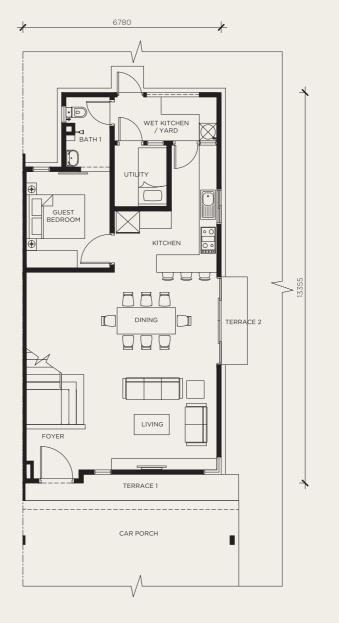

## FLOOR PLANS

Type A Intermediate Unit

20' x 75' Land Area 1,700 sq.ft. Built-Up Area

4 Bedrooms 3

Bathrooms

Type Am Intermediate Unit 20' x 75' Land Area

1,700 sq.ft. Built-Up Area

Bedrooms

3 Bathrooms

GROUND FLOOR

FIRST FLOOR