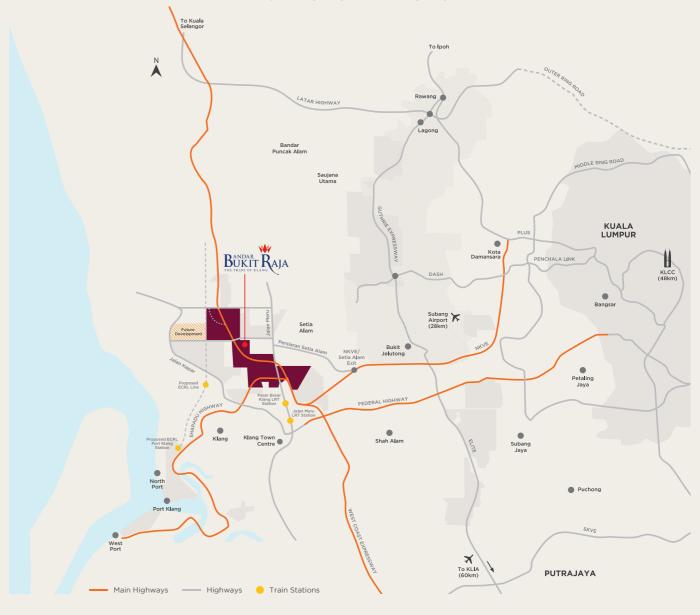

### BANDAR BUKIT RAJA CLOSE TO ALL THAT YOU LOVE IN LIFE

Enjoy easy access to a well established network of expressways and public transportation to get you to all the places that you love.

#### **Excellent connectivity via 4 major expressways**

West Coast Expressway (WCE), New Klang Valley Expressway (NKVE), Shapadu Highway & Federal Highway

#### COMMERCIAL & RETAIL 320 m McDonald's

320 m Family Mart & Petrol Station (Under Construction) 5 km Lotus's Setia Alam

5 km Klang Parade 7 km Setia City Mall

7 km Aeon Mall Bukit Raja

8 km Central i City

#### **EDUCATION INSTITUTIONS**

2 km SJK (T) Ladang Bukit Rajah 4 km SK/SMK Setia Alam

6 km SJK (C) Pin Hwa 2 Klang **6 km** Peninsula International School 9 km Tenby International School

10 km UNISEL

#### HEALTHCARE

5 km Columbia Asia Hospital **6.3 km** Government Hospital

(under construction) 8 km KPJ Klang Specialist Hospital 10 km Shah Alam Hospital

Rahimah

10 km Hospital Tengku Ampuan

2 km Bandar Bukit Raja Town Park 10 km Setia Alam Community Trail 13 km Shah Alam National Botanical Park

#### **PORT & AIRPORTS**

12 km Port Klang 28 km Subang Airport

60 km KL International Airport (KLIA)

03 3361 7288 simedarbyproperty.com

PHASE RIOC (CASIRA 3 - Siri 1). No. of Units: 120. Type: Double Storey Linked Homes. Expected Date of Completion: May 2025. Land: Free. From Encumbrances. Developer's License No.: 3927/03-2024/0194(A). Validity: 04.03.2022 - 03.03.2024. Advertising & Sales Permit No: 3927-158/05-2025/0523(N)-(L) Validity: 09/05/2025 - 08/05/2025 Approval Authority: Majlis Perbandaran Klang. Building Plan Approval No.: (27) dlm MPK/BGN-600-5//0071(2022). Developer: Sime Darby Property (Bukit Raja) Sdn. Bhd. (Co No. 198001002885). Level 10, Block G, No. 2 Jalan PJU 14/7A, Ara Damansara, 47301 Petaling Jaya, Selangor. Selling Price: Type: A/Am, 104 units, RMT87,888.00 (min) - RMT,0095,888.00 (max). FMERICAS,888.00 (min) - RMT,0095,888.00 (max). Expected Date of Completion: May 2025. Land: Free. From Encumbrances. Developer's License No.: 3927/03-2024/0194(A). Validity: 04.03.2022 - 03.03.2024. Advertising & Sales Permit No: 3927/157/04-2025/0444(N)-(L) Validity: 13/04/2025 - 12/04/2025 Approval Authority: Majlis Perbandaran Klang. Building No.: (27) dlm MPK/BGN-600-5/V0071(2022). Developer: Sime Darby Property (Bukit Raja) Sdn. Bhd. (Co No. 198001002885). Level 10, Block G, No. 2 Jalan PJU 14/7A, Ara Damansara, 47301 Petaling Jaya, Selangor. Selling Price: Type: A/Am, 92 units, RMT93,888.00 (min) - RM1,103,888.00 (min) - RM1,103,88