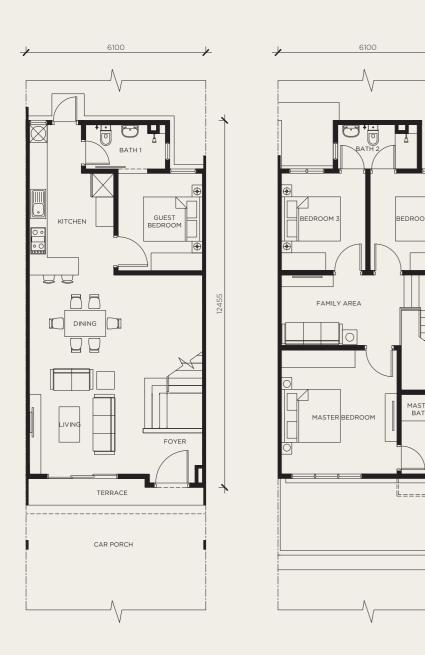

## FLOOR PLANS

Bedrooms

4 Bathrooms

22' x 75' Land Area

2,066 sq.ft. 4+1 Built-Up Area Bedrooms

GROUND FLOOR FIRST FLOOR

GROUND FLOOR

FIRST FLOOR

## FLOOR PLANS

Type C
Corner Unit

22' x 75'

Land Area

2,066 sq.ft. Built-Up Area 4+1

Bedrooms

4 Bathrooms

Type Cm
Corner Unit

22/ 1/7/

22' x 75' Land Area B

2,066 sq.ft. Built-Up Area

4+1 Bedrooms 4 Bathrooms

GROUND FLOOR

FIRST FLOOR

GROUND FLOOR

FIRST FLOOR

#### **SPECIFICATIONS**

| Structure                             |                                                                                                                                                                                                    | : Reinforced Concrete                                                                                                                                                               |                                                  |                                                       |
|---------------------------------------|----------------------------------------------------------------------------------------------------------------------------------------------------------------------------------------------------|-------------------------------------------------------------------------------------------------------------------------------------------------------------------------------------|--------------------------------------------------|-------------------------------------------------------|
| Wall                                  |                                                                                                                                                                                                    | : Masonry                                                                                                                                                                           |                                                  |                                                       |
| Roof Covering                         |                                                                                                                                                                                                    | : Concrete Roof Tiles / Metal Deck / Concrete                                                                                                                                       |                                                  |                                                       |
| Roof Framing                          |                                                                                                                                                                                                    | : Metal                                                                                                                                                                             |                                                  |                                                       |
| Ceiling                               |                                                                                                                                                                                                    | : Plaster Board / Cement Board / Skim Coat                                                                                                                                          |                                                  |                                                       |
| Windows                               |                                                                                                                                                                                                    | : Aluminium Frame Glass Panel                                                                                                                                                       |                                                  |                                                       |
| Doors                                 | Main Entrance<br>Sliding<br>Other Doors                                                                                                                                                            | : Solid Core Door<br>: Aluminium Framed Glass Panel<br>: Flush Sliding Door<br>: Flush Door / Metal Grill Door                                                                      |                                                  |                                                       |
| Ironmongery                           |                                                                                                                                                                                                    | : Locksets with Accessories                                                                                                                                                         |                                                  |                                                       |
| Floor Finishes                        | Foyer, Living & Dining Kitchen/Wet Kitchen / Yard / Utility Master Bathroom Bath 1, 2 & 3 Guest Bedroom Master Bedroom, Bedroom 2 & 3 Family Area (First Floor) Staircase Car Porch Terrace        | : Porcelain Tiles : Porcelain Tiles : Porcelain Tiles : Ceramic Tiles : Porcelain Tiles : Laminated Flooring : Laminated Flooring : Laminated Flooring : Concrete : Porcelain Tiles |                                                  |                                                       |
| Wall Finishes                         | Kitchen<br>Master Bathroom<br>Bath 1, 2 & 3<br>External<br>Others                                                                                                                                  | : Porcelain Tiles / Plaster & Painting<br>: Porcelain Tiles<br>: Ceramic Tiles<br>: Plaster & Painting<br>: Plaster & Painting                                                      |                                                  |                                                       |
| Sanitary and<br>Plumbing Fittings     | Kitchen<br>Wet Kitchen / Yard<br>Car Porch<br>All Bathroom                                                                                                                                         | : Sink with Tap<br>: Tap<br>: Tap<br>: Sanitary Wares & Fitting                                                                                                                     |                                                  |                                                       |
| Electrical Installation               |                                                                                                                                                                                                    | Type A/Am                                                                                                                                                                           | Type E/Em                                        | Type C/Cm                                             |
|                                       | Light Point Gate Light Point Power Point Fan Point Air-Cond Point (With Piping) Air-Cond Power Point Water Heater Power Point T.V. Point Data Point Auto Gate Point Door Bell Point Wall Fan Point | : 17 : 1 : 21 : 7 : 2 : 3 : 3 : 1 : 1 : 1 : 1                                                                                                                                       | 21<br>1<br>22<br>6<br>2<br>3<br>4<br>1<br>1<br>1 | 21<br>1<br>22<br>6<br>2<br>3<br>4<br>1<br>1<br>1<br>1 |
| Internal Telephone Trunking & Cabling |                                                                                                                                                                                                    | : Provided                                                                                                                                                                          |                                                  |                                                       |
| Fencing & Gate                        |                                                                                                                                                                                                    | : Masonry / Metal                                                                                                                                                                   |                                                  |                                                       |
| Turfing                               |                                                                                                                                                                                                    | : Spot Turfing                                                                                                                                                                      |                                                  |                                                       |
| Miscellanous                          |                                                                                                                                                                                                    | : Refuse Compartment, Parcel & Letter Box<br>: TNB Compartment<br>: Alarm Point                                                                                                     |                                                  |                                                       |