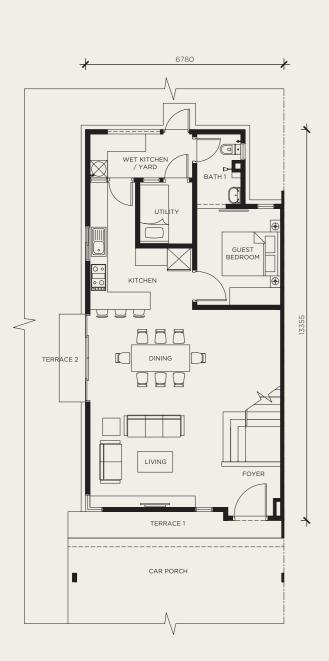

## FLOOR PLANS

Type A Intermediate Unit

20' x 75' Land Area 1,700 sq.ft. Built-Up Area

4 Bedrooms 3

Bathrooms

Type Am Intermediate Unit 20' x 75' Land Area

1,700 sq.ft. Built-Up Area

Bedrooms

3 Bathrooms

GROUND FLOOR

FIRST FLOOR