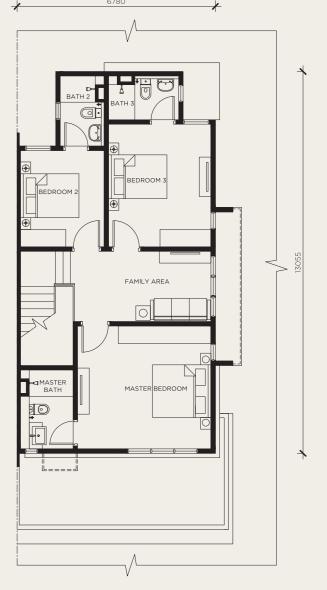

## FLOOR PLANS

Bedrooms

4 Bathrooms

22' x 75' Land Area

2,066 sq.ft. 4+1 Built-Up Area Bedrooms

GROUND FLOOR FIRST FLOOR

GROUND FLOOR

FIRST FLOOR

## FLOOR PLANS

Type C
Corner Unit

22' x 75'

Land Area

2,066 sq.ft. Built-Up Area 4+1

Bedrooms

4 Bathrooms

Type Cm
Corner Unit

22/ 1/7/

22' x 75' Land Area B

2,066 sq.ft. Built-Up Area

4+1 Bedrooms 4 Bathrooms

GROUND FLOOR

FIRST FLOOR

GROUND FLOOR

FIRST FLOOR