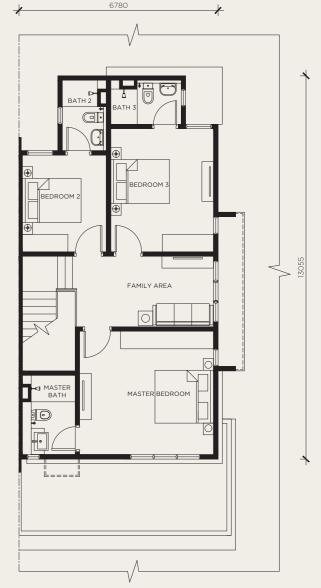

## FLOOR PLANS

Bedrooms

4 Bathrooms

22' x 75' Land Area

2,066 sq.ft. 4+1 Built-Up Area Bedrooms

GROUND FLOOR FIRST FLOOR

GROUND FLOOR

FIRST FLOOR

## FLOOR PLANS

Type C
Corner Unit

22' x 75'

Land Area

2,066 sq.ft. Built-Up Area 4+1

Bedrooms

4 Bathrooms

Type Cm
Corner Unit

22/ 1/7/

22' x 75' Land Area B

2,066 sq.ft. Built-Up Area

4+1 Bedrooms 4 Bathrooms

GROUND FLOOR

FIRST FLOOR

GROUND FLOOR

FIRST FLOOR