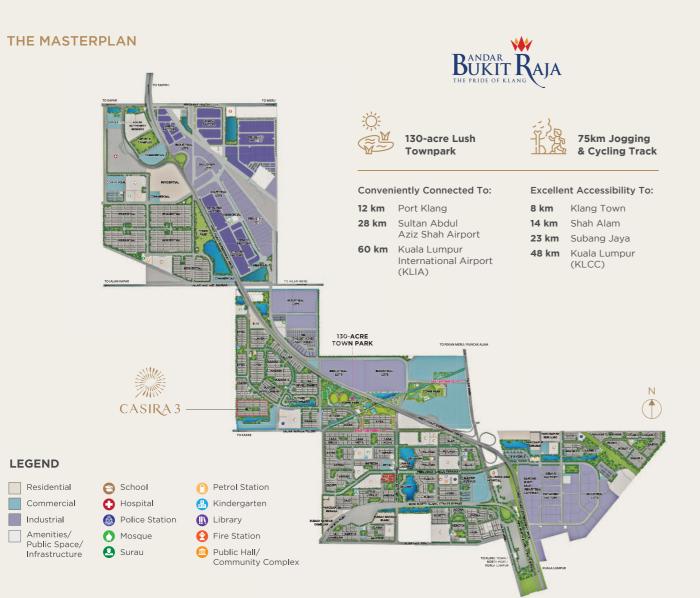

### BANDAR BUKIT RAJA CLOSE TO ALL THAT YOU LOVE IN LIFE

Enjoy easy access to a well established network of expressways and public transportation to get you to all the places that you love.

#### **Excellent connectivity via 4 major expressways**

West Coast Expressway (WCE), New Klang Valley Expressway (NKVE), Shapadu Highway & Federal Highway

#### COMMERCIAL & RETAIL 320 m McDonald's

320 m Family Mart & Petrol Station (Under Construction) 5 km Lotus's Setia Alam

5 km Klang Parade 7 km Setia City Mall

7 km Aeon Mall Bukit Raja

8 km Central i City

#### **EDUCATION INSTITUTIONS**

2 km SJK (T) Ladang Bukit Rajah 4 km SK/SMK Setia Alam

6 km SJK (C) Pin Hwa 2 Klang **6 km** Peninsula International School 9 km Tenby International School

10 km UNISEL

#### HEALTHCARE

5 km Columbia Asia Hospital **6.3 km** Government Hospital

(under construction) 8 km KPJ Klang Specialist Hospital 10 km Shah Alam Hospital

Rahimah

10 km Hospital Tengku Ampuan

2 km Bandar Bukit Raja Town Park 10 km Setia Alam Community Trail 13 km Shah Alam National Botanical Park

#### **PORT & AIRPORTS**

12 km Port Klang 28 km Subang Airport

60 km KL International Airport (KLIA)

03 3361 7288 simedarbyproperty.com

PHASE RIOC (CASIRA 3 - Siri 1). No. of Units: 120. Type: Double Storey Linked Homes. Expected Date of Completion: May 2025. Land: Free. From Encumbrances. Developer's License No.: 3927/03-2024/0194(A). Validity: 04.03.2022 - 03.03.2024. Advertising & Sales Permit No: 3927-158/05-2025/0523(N)-(L) Validity: 09/05/2025 - 08/05/2025 Approval Authority: Majlis Perbandaran Klang. Building Plan Approval No.: (27) dlm MPK/BGN-600-5//0071(2022). Developer: Sime Darby Property (Bukit Raja) Sdn. Bhd. (Co No. 198001002885). Level 10, Block G, No. 2 Jalan PJU 14/7A, Ara Damansara, 47301 Petaling Jaya, Selangor. Selling Price: Type: A/Am, 104 units, RMT87,888.00 (min) - RMT,0095,888.00 (max). FMERICAS,888.00 (min) - RMT,0095,888.00 (max). Expected Date of Completion: May 2025. Land: Free. From Encumbrances. Developer's License No.: 3927/03-2024/0194(A). Validity: 04.03.2022 - 03.03.2024. Advertising & Sales Permit No: 3927/157/04-2025/0444(N)-(L) Validity: 13/04/2025 - 12/04/2025 Approval Authority: Majlis Perbandaran Klang. Building No.: (27) dlm MPK/BGN-600-5/V0071(2022). Developer: Sime Darby Property (Bukit Raja) Sdn. Bhd. (Co No. 198001002885). Level 10, Block G, No. 2 Jalan PJU 14/7A, Ara Damansara, 47301 Petaling Jaya, Selangor. Selling Price: Type: A/Am, 92 units, RMT93,888.00 (min) - RM1,103,888.00 (min) - RM1,103,88