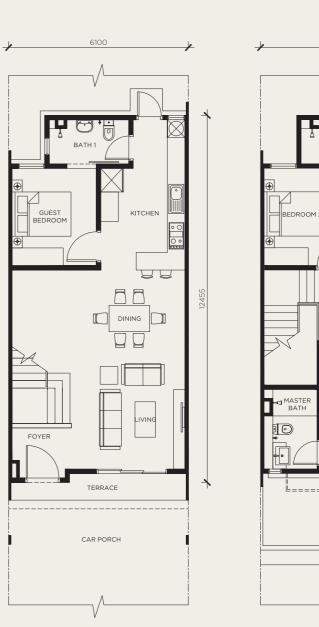

## FLOOR PLANS

Type A Intermediate Unit

20' x 75' Land Area 1,700 sq.ft. Built-Up Area

4 Bedrooms 3

Bathrooms

Type Am Intermediate Unit 20' x 75' Land Area

1,700 sq.ft. Built-Up Area

Bedrooms

3 Bathrooms

GROUND FLOOR

FIRST FLOOR

#### **SPECIFICATIONS**

| Structure                             |                                                                                                                                                                                                    | : Reinforced Concrete                                                                                                                                                               |                                                  |                                                       |
|---------------------------------------|----------------------------------------------------------------------------------------------------------------------------------------------------------------------------------------------------|-------------------------------------------------------------------------------------------------------------------------------------------------------------------------------------|--------------------------------------------------|-------------------------------------------------------|
| Wall                                  |                                                                                                                                                                                                    | : Masonry                                                                                                                                                                           |                                                  |                                                       |
| Roof Covering                         |                                                                                                                                                                                                    | : Concrete Roof Tiles / Metal Deck / Concrete                                                                                                                                       |                                                  |                                                       |
| Roof Framing                          |                                                                                                                                                                                                    | : Metal                                                                                                                                                                             |                                                  |                                                       |
| Ceiling                               |                                                                                                                                                                                                    | : Plaster Board / Cement Board / Skim Coat                                                                                                                                          |                                                  |                                                       |
| Windows                               |                                                                                                                                                                                                    | : Aluminium Frame Glass Panel                                                                                                                                                       |                                                  |                                                       |
| Doors                                 | Main Entrance<br>Sliding<br>Other Doors                                                                                                                                                            | : Solid Core Door<br>: Aluminium Framed Glass Panel<br>: Flush Sliding Door<br>: Flush Door / Metal Grill Door                                                                      |                                                  |                                                       |
| Ironmongery                           |                                                                                                                                                                                                    | : Locksets with Accessories                                                                                                                                                         |                                                  |                                                       |
| Floor Finishes                        | Foyer, Living & Dining Kitchen/Wet Kitchen / Yard / Utility Master Bathroom Bath 1, 2 & 3 Guest Bedroom Master Bedroom, Bedroom 2 & 3 Family Area (First Floor) Staircase Car Porch Terrace        | : Porcelain Tiles : Porcelain Tiles : Porcelain Tiles : Ceramic Tiles : Porcelain Tiles : Laminated Flooring : Laminated Flooring : Laminated Flooring : Concrete : Porcelain Tiles |                                                  |                                                       |
| Wall Finishes                         | Kitchen<br>Master Bathroom<br>Bath 1, 2 & 3<br>External<br>Others                                                                                                                                  | : Porcelain Tiles / Plaster & Painting<br>: Porcelain Tiles<br>: Ceramic Tiles<br>: Plaster & Painting<br>: Plaster & Painting                                                      |                                                  |                                                       |
| Sanitary and<br>Plumbing Fittings     | Kitchen<br>Wet Kitchen / Yard<br>Car Porch<br>All Bathroom                                                                                                                                         | : Sink with Tap<br>: Tap<br>: Tap<br>: Sanitary Wares & Fitting                                                                                                                     |                                                  |                                                       |
| Electrical Installation               |                                                                                                                                                                                                    | Type A/Am                                                                                                                                                                           | Type E/Em                                        | Type C/Cm                                             |
|                                       | Light Point Gate Light Point Power Point Fan Point Air-Cond Point (With Piping) Air-Cond Power Point Water Heater Power Point T.V. Point Data Point Auto Gate Point Door Bell Point Wall Fan Point | : 17 : 1 : 21 : 7 : 2 : 3 : 3 : 1 : 1 : 1 : 1                                                                                                                                       | 21<br>1<br>22<br>6<br>2<br>3<br>4<br>1<br>1<br>1 | 21<br>1<br>22<br>6<br>2<br>3<br>4<br>1<br>1<br>1<br>1 |
| Internal Telephone Trunking & Cabling |                                                                                                                                                                                                    | : Provided                                                                                                                                                                          |                                                  |                                                       |
| Fencing & Gate                        |                                                                                                                                                                                                    | : Masonry / Metal                                                                                                                                                                   |                                                  |                                                       |
| Turfing                               |                                                                                                                                                                                                    | : Spot Turfing                                                                                                                                                                      |                                                  |                                                       |
| Miscellanous                          |                                                                                                                                                                                                    | : Refuse Compartment, Parcel & Letter Box<br>: TNB Compartment<br>: Alarm Point                                                                                                     |                                                  |                                                       |