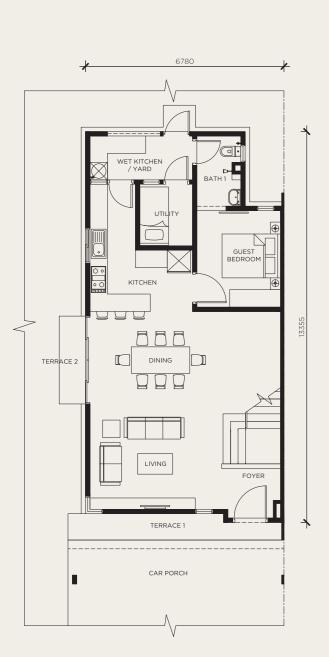

## FLOOR PLANS

Type A Intermediate Unit

20' x 75' Land Area 1,700 sq.ft. Built-Up Area

4 Bedrooms 3

Bathrooms

Type Am Intermediate Unit 20' x 75' Land Area

1,700 sq.ft. Built-Up Area

Bedrooms

3 Bathrooms

GROUND FLOOR

FIRST FLOOR