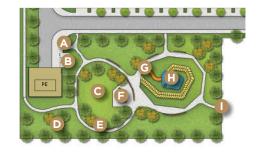

A lush garden that's your private oasis.

- A Park Entrance
- B Parking Lot
- © Community Lawn
- Mini Forest
- **E** Low Wall Bench
- Mini Pavilion
- G Kids' Slide
- Viewing Point Lake Entrance

Park Entrance

- Mini Pavilion

Kids' Cycling Track

Recycling Centre

- N Community Lawn
- O Community Pavilion
- P Kids' Play Zone
- Multi-Purpose Court
- R Low Wall Seating
- S 1.7km Jogging & Cycling Path

Type E/Em - End Unit Type C/Cm - Corner Unit

112 Address Number

R10C-001 Lot Number

0.5km Jogging & Cycling Path