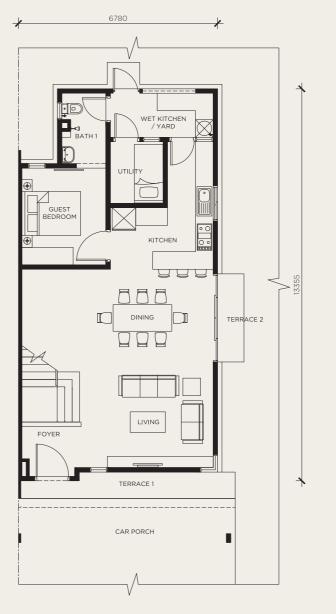

## FLOOR PLANS

Type A Intermediate Unit

20' x 75' Land Area 1,700 sq.ft. Built-Up Area

4 Bedrooms 3

Bathrooms

Type Am Intermediate Unit 20' x 75' Land Area

1,700 sq.ft. Built-Up Area

Bedrooms

3 Bathrooms

GROUND FLOOR

FIRST FLOOR