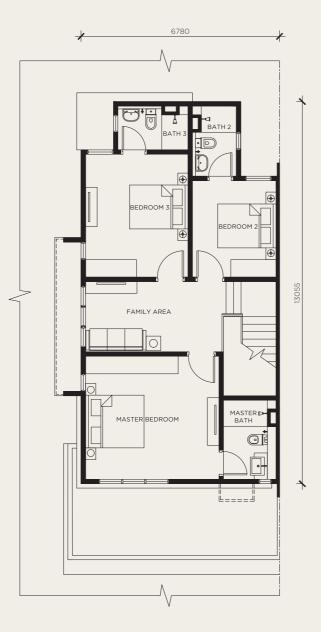

## FLOOR PLANS

Bedrooms

4 Bathrooms

22' x 75' Land Area

2,066 sq.ft. 4+1 Built-Up Area Bedrooms

GROUND FLOOR FIRST FLOOR

GROUND FLOOR

FIRST FLOOR

## FLOOR PLANS

Type C
Corner Unit

22' x 75'

Land Area

2,066 sq.ft. Built-Up Area 4+1

Bedrooms

4 Bathrooms

Type Cm
Corner Unit

22/ 1/7/

22' x 75' Land Area B

2,066 sq.ft. Built-Up Area

4+1 Bedrooms 4 Bathrooms

GROUND FLOOR

FIRST FLOOR

GROUND FLOOR

FIRST FLOOR