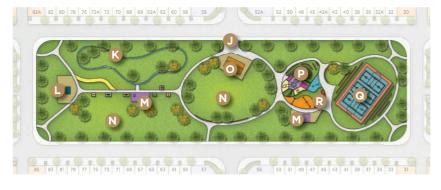

- Mini Pavilion

Kids' Cycling Track

Recycling Centre

- N Community Lawn
- O Community Pavilion
- P Kids' Play Zone
- Multi-Purpose Court
- R Low Wall Seating
- S 1.7km Jogging & Cycling Path

Type E/Em - End Unit Type C/Cm - Corner Unit

112 Address Number

R10C-001 Lot Number

0.5km Jogging & Cycling Path