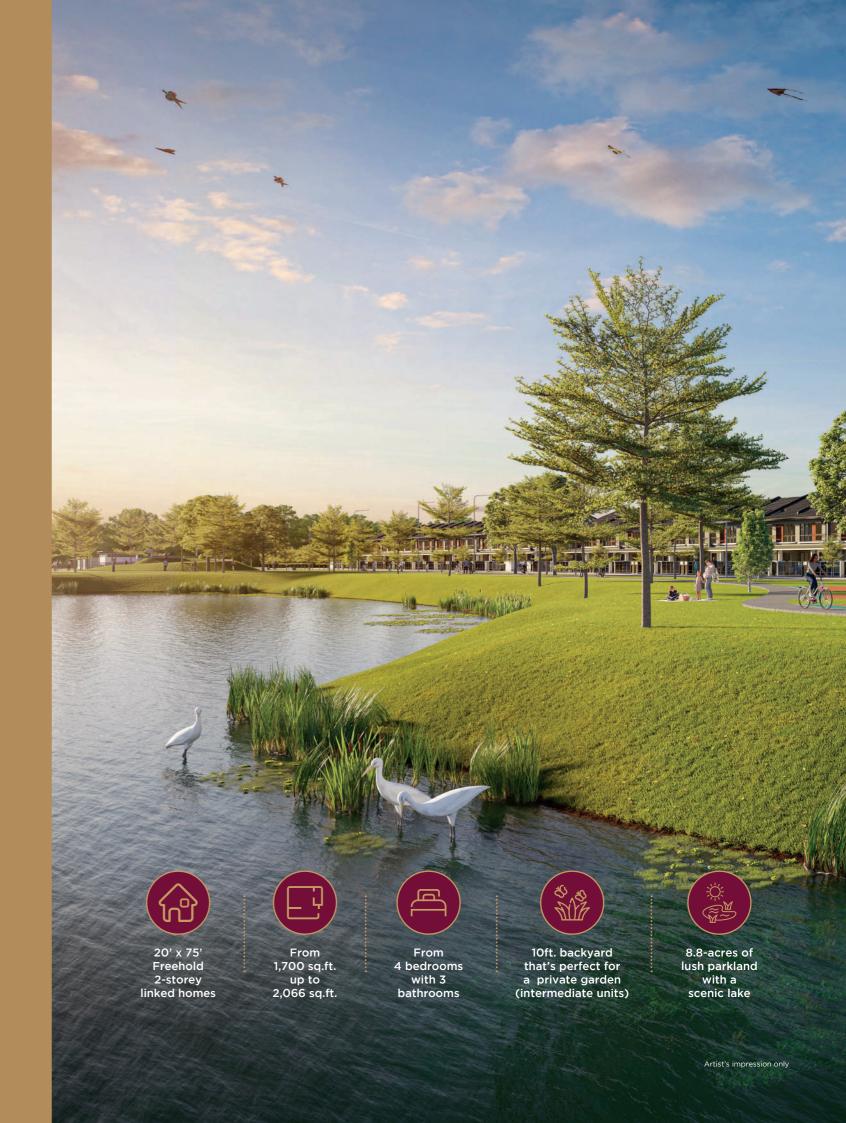

2-STOREY LAKESIDE LINKED HOMES 20' x 75' | FREEHOLD

**SERIES 1 & 2** 

# CELEBRATE LIFE IN KLANG'S BEST ADDRESS

Live your dream lifestyle in a lush sanctuary next to a scenic lake in the heart of Bandar Bukit Raja - Klang's Best Address.

At Casira 3, you'll discover more than just well-crafted linked houses.

Here, you'll be embraced by nature's serene beauty in an idyllic have that's designed to keep you connected to all that you love in life.

Come home to Casira 3, where life is all about celebrating cherished family moments together amidst nature's splendour each day.

#### PERFECT FOR MULTI-GENERATION LIVING

Experience freehold 2-storey lakeside homes that are designed for multi-generation families. These spacious homes offer versatile open plan layouts with a wheelchair-friendly seniors' suite and even a private garden for the family.