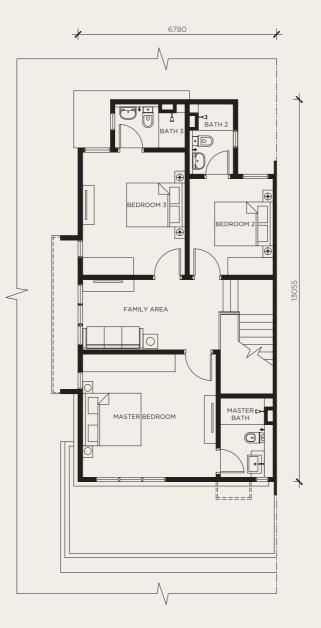

## FLOOR PLANS

Bedrooms

4 Bathrooms

22' x 75' Land Area

2,066 sq.ft. 4+1 Built-Up Area Bedrooms

GROUND FLOOR FIRST FLOOR

GROUND FLOOR

FIRST FLOOR