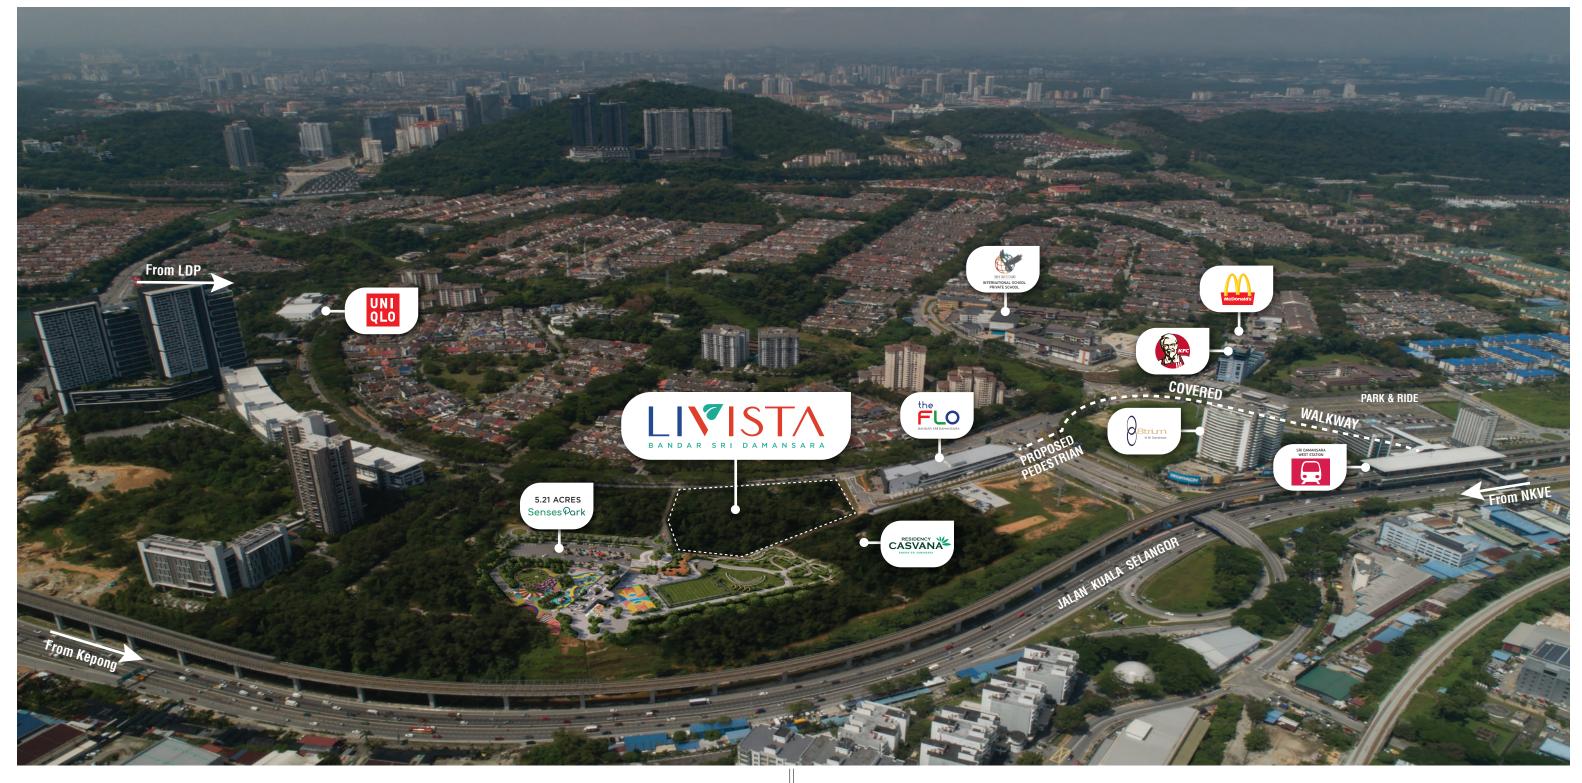

### **DISCOVER BANDAR SRI DAMANSARA**

| SHOPPING MALLS             |     |    |
|----------------------------|-----|----|
| The FLO Alfresco Street    | 50  | m  |
| Star Grocer Supermarket    | 50  | m  |
| 8trium                     | 300 | m  |
| Decathlon / Courts Mammoth | 300 | m  |
| Uniqlo Sri Damansara       | 1   | km |
| Lotus Menjalara            | 5.2 | km |
| Plaza Arkadia              | 5.6 | km |
| Aeon Mall Metro Prima      | 6   | km |
| The Curve Shopping Mall    | 7.1 | km |

7.2 km 84 km

 PUBLIC TRANSPORTATION Sri Damansara West MRT Station 500 m Sri Damansara Sentral MRT Station 3 km Sri Damansara East MRT Station km Kepong Sentral KTM Commuter Station km Damansara Damai MRT Station km

#### **EDUCATION**

| Sri Bestari International School     | 600  | m  |
|--------------------------------------|------|----|
| Sri Bestari Private School           | 600  | m  |
| SK Bandar Sri Damansara 2            | 850  | m  |
| SK Bandar Sri Damansara 1            | 1    | km |
| SMK Bandar Sri Damansara 2           | 1.2  | km |
| SK Bandar Sri Damansara 3            | 1.8  | km |
| SMK Bandar Sri Damansara 1           | 2    | km |
| SJK (C) Desa Jaya 2                  | 2    | km |
| IGB International School             | 4.6  | km |
| The International School @ Park City | 5.4  | km |
| ELC International School             | 5.6  | km |
| First City University College        | 11.3 | km |

**—** MRT - MRT Line 2

--- Cover walkway with connection of Pedestrian Link

| Parkcity Medical Centre           | 5.9  | km |
|-----------------------------------|------|----|
| Damansara Specialist Hospital 2   | 6    | km |
| Damansara Damai Medical Centre    | 6    | km |
| Sungai Buloh Hospital             | 7.2  | km |
| Selayang Hospital                 | 8.8  | km |
| KPJ Damansara Specialist Hospital | 10.1 | km |
| Tropicana Medical Centre          | 13.1 | km |