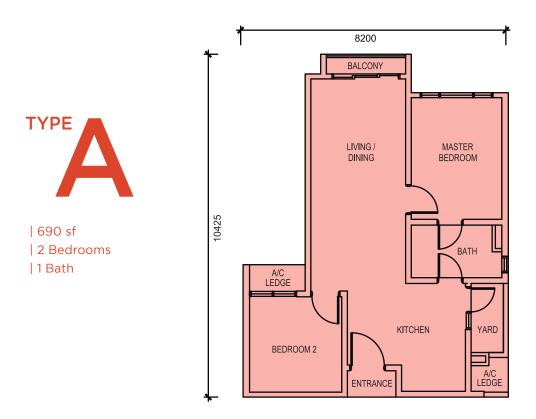

### **ELEGANT COMFORT IN EVERY CORNER**

TYPE | 1012 sf | 3 Bedrooms | 2 Baths

TYPE | 1035 sf | 3 Bedrooms | 2 Baths

The floor layout are intentionally designed in "I" fin element to promote natural air cross ventilation, at the same time, it invites general amounts of natural light, subsequently helping minimize the usage of energy.