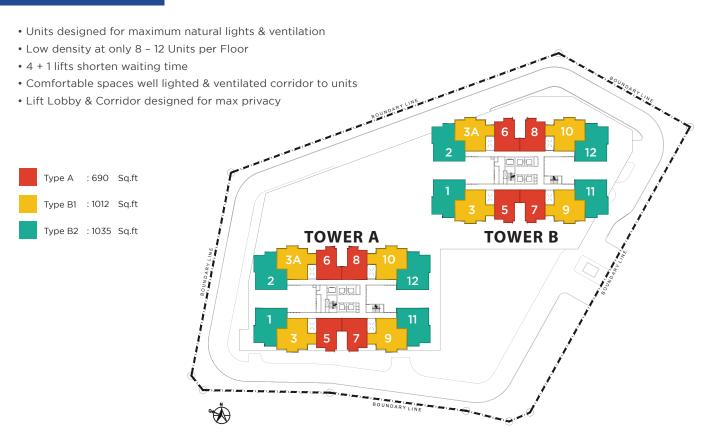

### **ELEGANT COMFORT IN EVERY CORNER**

TYPE | 1012 sf | 3 Bedrooms | 2 Baths

TYPE | 1035 sf | 3 Bedrooms | 2 Baths

The floor layout are intentionally designed in "I" fin element to promote natural air cross ventilation, at the same time, it invites general amounts of natural light, subsequently helping minimize the usage of energy.