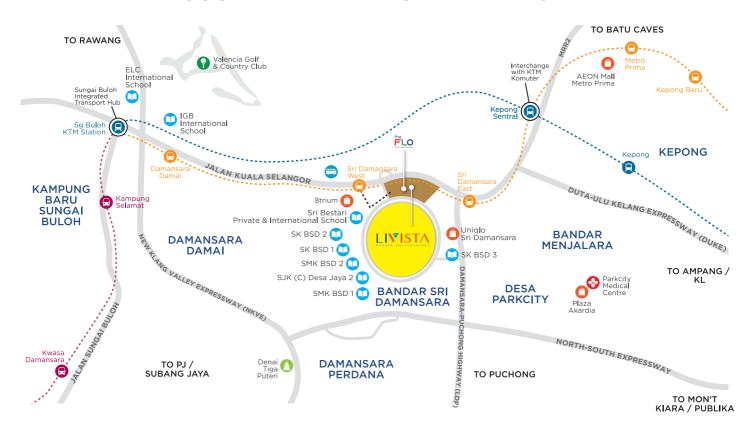

### **DISCOVER BANDAR SRI DAMANSARA**

| SHOPPING MALLS             |     |    |
|----------------------------|-----|----|
| The FLO Alfresco Street    | 50  | m  |
| Star Grocer Supermarket    | 50  | m  |
| 8trium                     | 300 | m  |
| Decathlon / Courts Mammoth | 300 | m  |
| Uniqlo Sri Damansara       | 1   | km |
| Lotus Menjalara            | 5.2 | km |
| Plaza Arkadia              | 5.6 | km |
| Aeon Mall Metro Prima      | 6   | km |
| The Curve Shopping Mall    | 7.1 | km |

7.2 km 84 km

 PUBLIC TRANSPORTATION Sri Damansara West MRT Station 500 m Sri Damansara Sentral MRT Station 3 km Sri Damansara East MRT Station km Kepong Sentral KTM Commuter Station km Damansara Damai MRT Station km

#### **EDUCATION**

| Sri Bestari International School     | 600  | m  |
|--------------------------------------|------|----|
| Sri Bestari Private School           | 600  | m  |
| SK Bandar Sri Damansara 2            | 850  | m  |
| SK Bandar Sri Damansara 1            | 1    | km |
| SMK Bandar Sri Damansara 2           | 1.2  | km |
| SK Bandar Sri Damansara 3            | 1.8  | km |
| SMK Bandar Sri Damansara 1           | 2    | km |
| SJK (C) Desa Jaya 2                  | 2    | km |
| IGB International School             | 4.6  | km |
| The International School @ Park City | 5.4  | km |
| ELC International School             | 5.6  | km |
| First City University College        | 11.3 | km |

**—** MRT - MRT Line 2

--- Cover walkway with connection of Pedestrian Link

| Parkcity Medical Centre           | 5.9  | km |
|-----------------------------------|------|----|
| Damansara Specialist Hospital 2   | 6    | km |
| Damansara Damai Medical Centre    | 6    | km |
| Sungai Buloh Hospital             | 7.2  | km |
| Selayang Hospital                 | 8.8  | km |
| KPJ Damansara Specialist Hospital | 10.1 | km |
| Tropicana Medical Centre          | 13.1 | km |