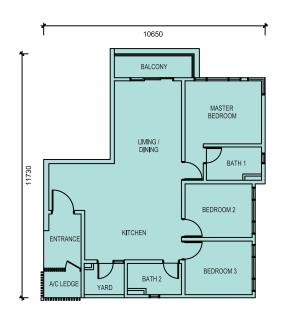

### **ELEGANT COMFORT IN EVERY CORNER**

TYPE | 1012 sf | 3 Bedrooms | 2 Baths

TYPE | 1035 sf | 3 Bedrooms | 2 Baths

The floor layout are intentionally designed in "I" fin element to promote natural air cross ventilation, at the same time, it invites general amounts of natural light, subsequently helping minimize the usage of energy.