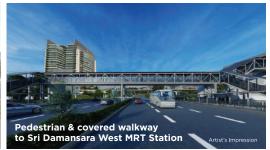

7.2 km 84 km

 PUBLIC TRANSPORTATION Sri Damansara West MRT Station 500 m Sri Damansara Sentral MRT Station 3 km Sri Damansara East MRT Station km Kepong Sentral KTM Commuter Station km Damansara Damai MRT Station km

**—** MRT - MRT Line 2

--- Cover walkway with connection of Pedestrian Link

| Parkcity Medical Centre           | 5.9  | km |
|-----------------------------------|------|----|
| Damansara Specialist Hospital 2   | 6    | km |
| Damansara Damai Medical Centre    | 6    | km |
| Sungai Buloh Hospital             | 7.2  | km |
| Selayang Hospital                 | 8.8  | km |
| KPJ Damansara Specialist Hospital | 10.1 | km |
| Tropicana Medical Centre          | 13.1 | km |