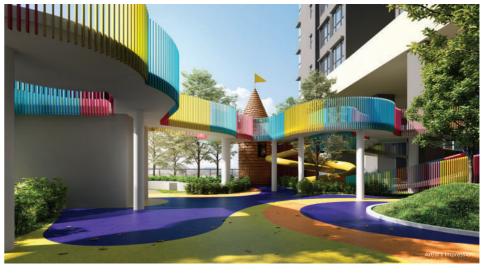

LIVE CONNECTED • LIVE GOOD • LIVE SERENE • LIVE VIBRANT











# LIVE BEAUTIFUL

A MODERN HUB
OF ACTIVITY AND VARIETY













## LIVE GOOD

### HOME TO ELEVATE YOUR LIFESTYLE FROM NATURE **TO LEISURE**

















SWIM LIKE A CHAMPION DIVE INTO 50METER LAP POOL





### **NEVER MISS YOUR** PRECIOUS BONDING TIME TOGETHER

### **ELEGANT COMFORT IN EVERY CORNER**



TYPE | 1012 sf | 3 Bedrooms | 2 Baths

TYPE | 1035 sf | 3 Bedrooms | 2 Baths







The floor layout are intentionally designed in "I" fin element to promote natural air cross ventilation, at the same time, it invites general amounts of natural light, subsequently helping minimize the usage of energy.





#### STRUCTURE

Reinforced concrete

#### WALL

Brick wall / Reinforced concrete

ROOFING COVERING

Reinforced concrete

CEILING

Skim coat and paint

Plaster board and paint ( where applicable )

WINDOW

Aluminium framed with glass

DOOR

Fire door for main entrance

Timber flush door for all bedrooms, all bathroom and yard Aluminium framed sliding glass door for balcony

IRONMONGERIES