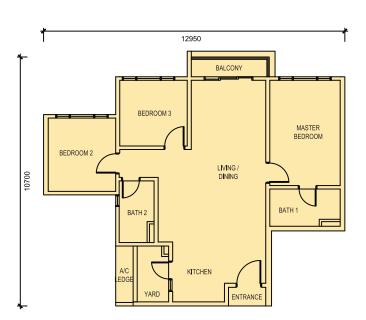

### **ELEGANT COMFORT IN EVERY CORNER**

TYPE | 1012 sf | 3 Bedrooms | 2 Baths

TYPE | 1035 sf | 3 Bedrooms | 2 Baths

The floor layout are intentionally designed in "I" fin element to promote natural air cross ventilation, at the same time, it invites general amounts of natural light, subsequently helping minimize the usage of energy.