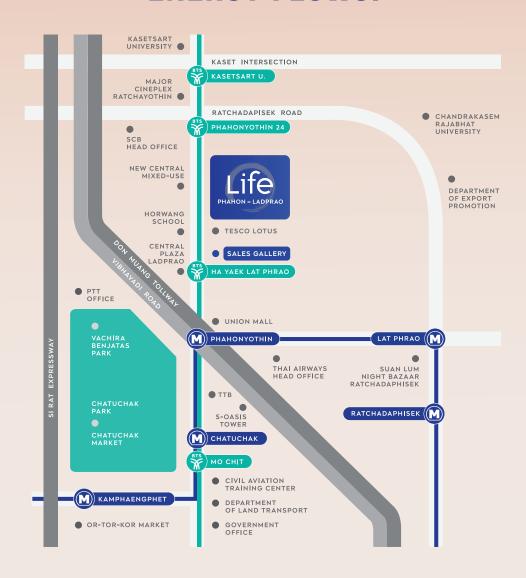

#### PANORAMIC PARK VIEW & SCENIC SCENERY

Indulge in private relaxation, an expansive 700-rai park view, all to yourself; the ultimate serenity on Phahonyothin-Ladprao area.