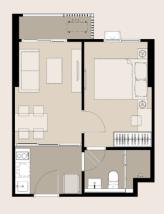

**STUDIO** | A1 | 28.5 SQ.M.

**STUDIO** | A2 | 28.5 SQ.M.

ONE BEDROOM | B1 | 35 SQ.M.

**ONE BEDROOM** | B4 | 35 SQ.M.

**ONE BEDROOM** | B5 | 35 SQ.M.

**ONE BEDROOM** | B6M | 35 SQ.M.

ONE BEDROOM PLUS | D1 | 42.5 SQ.M.

TWO BEDROOM | E1 | 57 SQ.M.

TWO BEDROOM | F1 | 65 SQ.M.