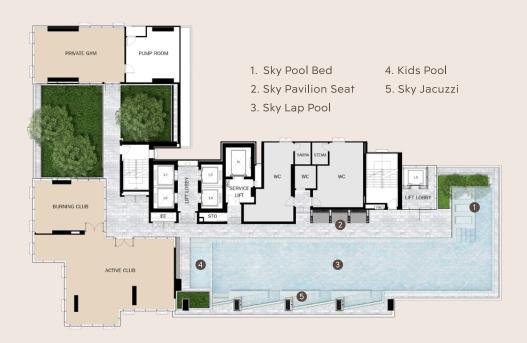

· Sky Pool Bed · Active Club

· Sky Pavilion Seat

Burning Club

Active Atrium

Sky Lap Pool

Private Gym

Kids Pool

Sky Jacuzzi