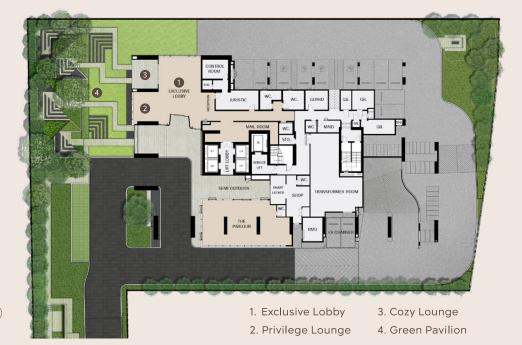

28.5 - 65.0 Sq.m.

Facilities : G Floor

• Exclusive Lobby • The Parlour

Privilege LoungeShopCozy LoungeJuristic

· Green Pavilion

2<sup>nd</sup> - 7<sup>th</sup> Floor

· Parking Floor

8th Floor