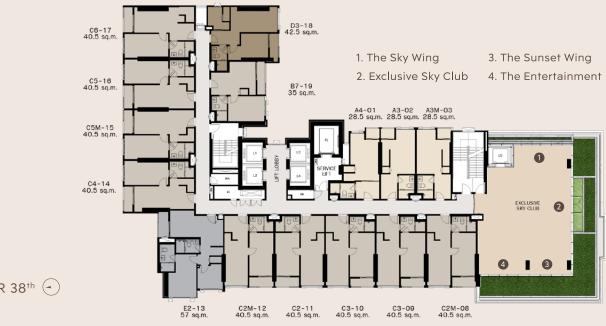

• The Cardio Club

• Garden

38th Floor

· The Sky Wing

• Exclusive Sky Club

· The Sunset Wing

· The Entertainment

39th Floor