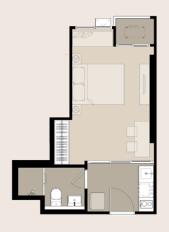

**STUDIO** | A1 | 28.5 SQ.M.

**STUDIO** | A2 | 28.5 SQ.M.

ONE BEDROOM | B1 | 35 SQ.M.

**ONE BEDROOM** | B4 | 35 SQ.M.

**ONE BEDROOM** | B5 | 35 SQ.M.

**ONE BEDROOM** | B6M | 35 SQ.M.

ONE BEDROOM PLUS | D1 | 42.5 SQ.M.

TWO BEDROOM | E1 | 57 SQ.M.

TWO BEDROOM | F1 | 65 SQ.M.