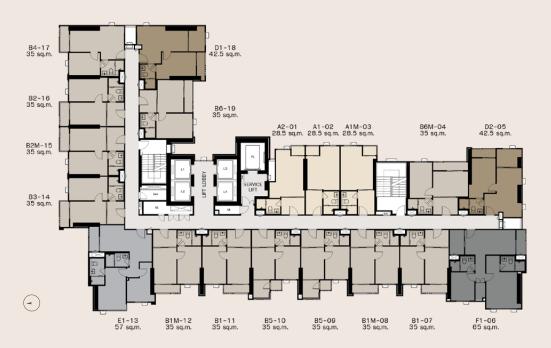

**Total Area** : 2 - 2 - 92.2 Rais

**Unit Type** 

Number Of Units : Residential 598 units and shop 1 unit

Trained of entire in the state of the state

**Simplex** 

Studio 28.5 Type A 28.5 Sq.m. Sq.m. 1 Bedroom 35.0 Туре В 35.0 Sq.m Sq.m. 1 Bedroom Plus 42.5 Sq.m Type C 40.5 Sq.m. 2 Bedroom 2 Bathroom Type D 57.0 - 65.0 Sq.m 42.5 Sq.m. Type E 57.0 Sq.m. Type F 65.0 Sq.m.

**STUDIO** | A1 | 28.5 SQ.M.

**STUDIO** | A2 | 28.5 SQ.M.

ONE BEDROOM | B1 | 35 SQ.M.

**ONE BEDROOM** | B4 | 35 SQ.M.

**ONE BEDROOM** | B5 | 35 SQ.M.

**ONE BEDROOM** | B6M | 35 SQ.M.

ONE BEDROOM PLUS | D1 | 42.5 SQ.M.

TWO BEDROOM | E1 | 57 SQ.M.

TWO BEDROOM | F1 | 65 SQ.M.