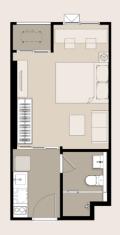

**STUDIO** | A1 | 28.5 SQ.M.

**STUDIO** | A2 | 28.5 SQ.M.

ONE BEDROOM | B1 | 35 SQ.M.

**ONE BEDROOM** | B4 | 35 SQ.M.

**ONE BEDROOM** | B5 | 35 SQ.M.

**ONE BEDROOM** | B6M | 35 SQ.M.

ONE BEDROOM PLUS | D1 | 42.5 SQ.M.

TWO BEDROOM | E1 | 57 SQ.M.

TWO BEDROOM | F1 | 65 SQ.M.