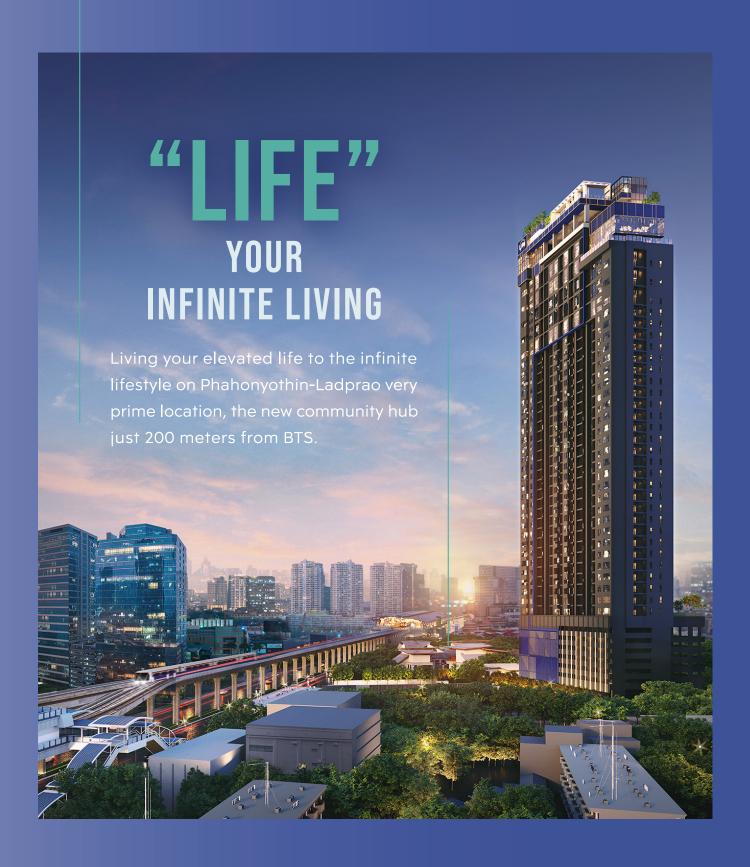

#### 6 - Floor Facility

Multifunctional Facility responds to the interweaving trend of multiple lifestyles and cultures through different generations.

Project Name : Life Phahon-Ladprao

Location : Phaholyothin Rd., Chom Phon Sub - District, Chatuchak District, Bangkok

**Total Area** : 2 - 2 - 92.2 Rais

**Unit Type** 

Number Of Units : Residential 598 units and shop 1 unit

Trained of entire in the state of the state

**Simplex** 

Studio 28.5 Type A 28.5 Sq.m. Sq.m. 1 Bedroom 35.0 Туре В 35.0 Sq.m Sq.m. 1 Bedroom Plus 42.5 Sq.m Type C 40.5 Sq.m. 2 Bedroom 2 Bathroom Type D 57.0 - 65.0 Sq.m 42.5 Sq.m. Type E 57.0 Sq.m. Type F 65.0 Sq.m.