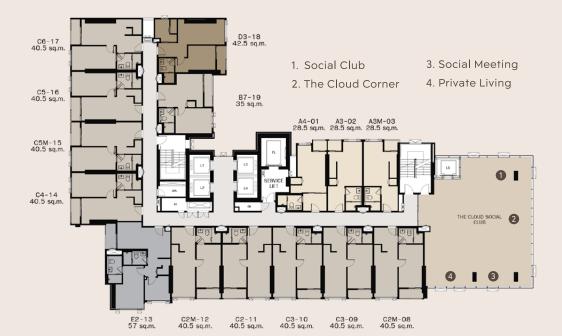

Vertiplex

The Cloud Social Club

Social Club
 Social Meeting

• The Cloud Corner • Private Living

28.5 - 65.0

Sq.m.

40<sup>th</sup> Floor

**Sky Pool Pavilion** 