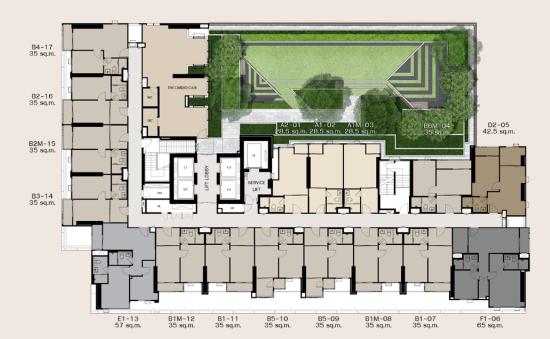

**Total Area** : 2 - 2 - 92.2 Rais

**Unit Type** 

Number Of Units : Residential 598 units and shop 1 unit

Trained of entire in the state of the state

**Simplex** 

Studio 28.5 Type A 28.5 Sq.m. Sq.m. 1 Bedroom 35.0 Туре В 35.0 Sq.m Sq.m. 1 Bedroom Plus 42.5 Sq.m Type C 40.5 Sq.m. 2 Bedroom 2 Bathroom Type D 57.0 - 65.0 Sq.m 42.5 Sq.m. Type E 57.0 Sq.m. Type F 65.0 Sq.m.

**STUDIO** | A1 | 28.5 SQ.M.

**STUDIO** | A2 | 28.5 SQ.M.

ONE BEDROOM | B1 | 35 SQ.M.

**ONE BEDROOM** | B4 | 35 SQ.M.

**ONE BEDROOM** | B5 | 35 SQ.M.

**ONE BEDROOM** | B6M | 35 SQ.M.

ONE BEDROOM PLUS | D1 | 42.5 SQ.M.

TWO BEDROOM | E1 | 57 SQ.M.

TWO BEDROOM | F1 | 65 SQ.M.