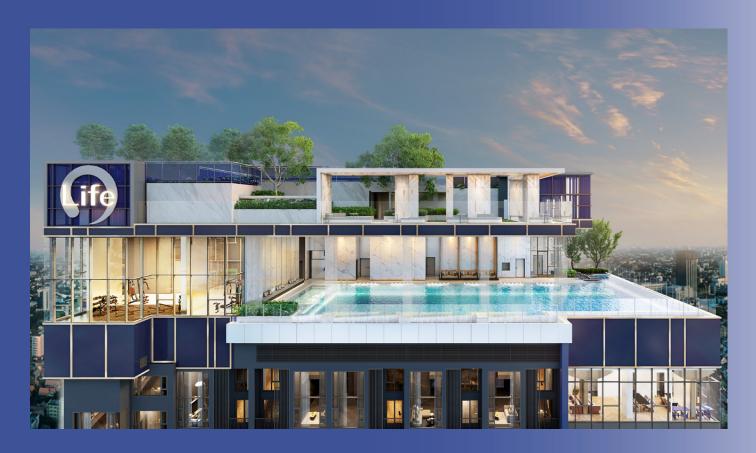

#### 6 - Floor Facility

Multifunctional Facility responds to the interweaving trend of multiple lifestyles and cultures through different generations.

Project Name : Life Phahon-Ladprao

Location : Phaholyothin Rd., Chom Phon Sub - District, Chatuchak District, Bangkok

28.5 - 65.0 Sq.m.

Facilities : G Floor

• Exclusive Lobby • The Parlour

Privilege LoungeShopCozy LoungeJuristic

· Green Pavilion

2<sup>nd</sup> - 7<sup>th</sup> Floor

· Parking Floor

8th Floor

• The Cardio Club

• Garden

38th Floor

· The Sky Wing

• Exclusive Sky Club

· The Sunset Wing

· The Entertainment

39th Floor

Vertiplex

The Cloud Social Club

Social Club
 Social Meeting

• The Cloud Corner • Private Living

28.5 - 65.0

Sq.m.

40<sup>th</sup> Floor

**Sky Pool Pavilion** 

· Sky Pool Bed · Active Club

· Sky Pavilion Seat

Burning Club

Active Atrium

Sky Lap Pool

Private Gym

Kids Pool

Sky Jacuzzi

**Sky Park Rooftop** 

· Sky Private Seat

· Sky Rooftop Bar

• Panoramic Sky Hill

Private Sky Yard

· Sky Courtyard

· Private Backyard

GROUND FLOOR -