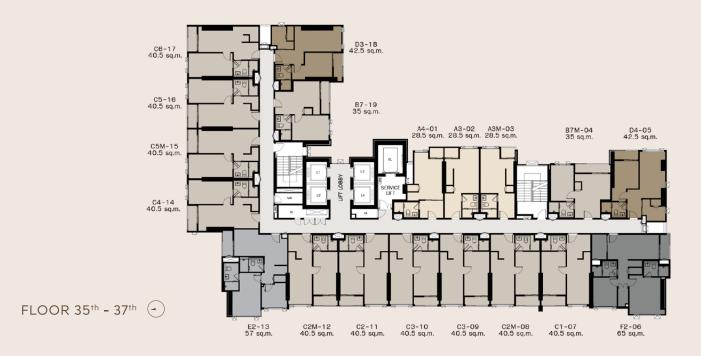

**Total Area** : 2 - 2 - 92.2 Rais

**Unit Type** 

Number Of Units : Residential 598 units and shop 1 unit

Trained of entire in the state of the state

**Simplex** 

Studio 28.5 Type A 28.5 Sq.m. Sq.m. 1 Bedroom 35.0 Туре В 35.0 Sq.m Sq.m. 1 Bedroom Plus 42.5 Sq.m Type C 40.5 Sq.m. 2 Bedroom 2 Bathroom Type D 57.0 - 65.0 Sq.m 42.5 Sq.m. Type E 57.0 Sq.m. Type F 65.0 Sq.m.

**STUDIO** | A1 | 28.5 SQ.M.

**STUDIO** | A2 | 28.5 SQ.M.

ONE BEDROOM | B1 | 35 SQ.M.

**ONE BEDROOM** | B4 | 35 SQ.M.

**ONE BEDROOM** | B5 | 35 SQ.M.

**ONE BEDROOM** | B6M | 35 SQ.M.

ONE BEDROOM PLUS | D1 | 42.5 SQ.M.

TWO BEDROOM | E1 | 57 SQ.M.

TWO BEDROOM | F1 | 65 SQ.M.