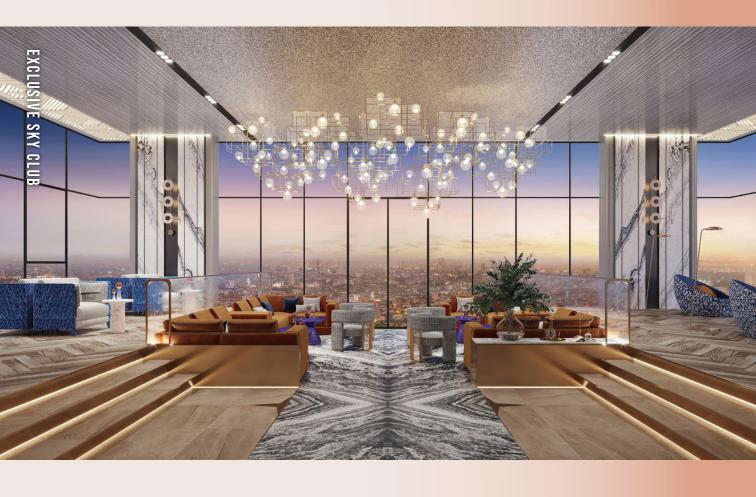

• The Cardio Club

• Garden

38th Floor

· The Sky Wing

• Exclusive Sky Club

· The Sunset Wing

· The Entertainment

39th Floor