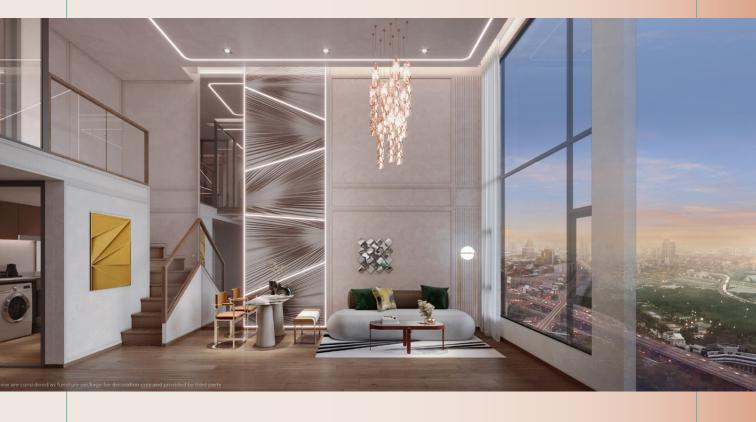

### "SPACE"

SPACE CRAFTED FOR INFINITE LIVING, AN UPGRADE FOR "LIFE", DRAWS ON CUSTOMIZABLE SPACIOUS HIGH-CEILING AREA WHERE CLOSED KITCHEN AND WALK-IN CLOSET CAN BE INCLUDED TO FULLY INTEGRATE A BORDERLESS LIFESTYLE.

## IN EXQUISITE CRAFTED DESIGN

LIFE PHAHON-LADPRAO