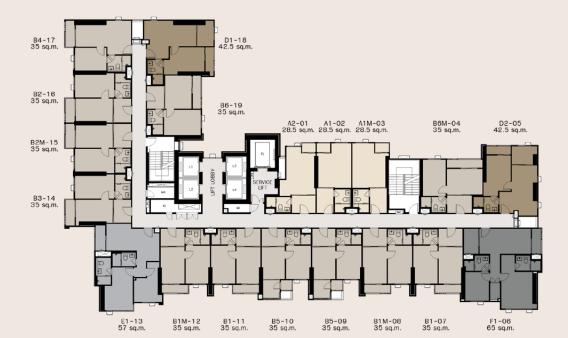

**Total Area** : 2 - 2 - 92.2 Rais

**Unit Type** 

Number Of Units : Residential 598 units and shop 1 unit

Trained of entire in the state of the state

**Simplex** 

Studio 28.5 Type A 28.5 Sq.m. Sq.m. 1 Bedroom 35.0 Туре В 35.0 Sq.m Sq.m. 1 Bedroom Plus 42.5 Sq.m Type C 40.5 Sq.m. 2 Bedroom 2 Bathroom Type D 57.0 - 65.0 Sq.m 42.5 Sq.m. Type E 57.0 Sq.m. Type F 65.0 Sq.m.

**STUDIO** | A1 | 28.5 SQ.M.

**STUDIO** | A2 | 28.5 SQ.M.

ONE BEDROOM | B1 | 35 SQ.M.

**ONE BEDROOM** | B4 | 35 SQ.M.

**ONE BEDROOM** | B5 | 35 SQ.M.

**ONE BEDROOM** | B6M | 35 SQ.M.

ONE BEDROOM PLUS | D1 | 42.5 SQ.M.

TWO BEDROOM | E1 | 57 SQ.M.

TWO BEDROOM | F1 | 65 SQ.M.