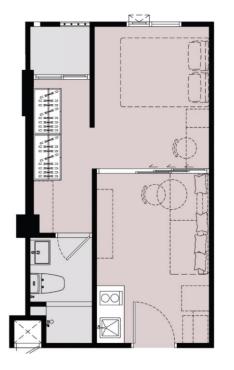

#### FLOOR PLAN BUILDING B

Θ

#### FLOOR PLAN BUILDING C

Θ

UNIT TYPES

**UNIT TYPES** 

Smart layout, all metre count.

Limited layout with walk-in closet

ALL-ROUND 24.0 sq.m. FASHIONISTA 26.9 sq.m. CHAPTER ONE