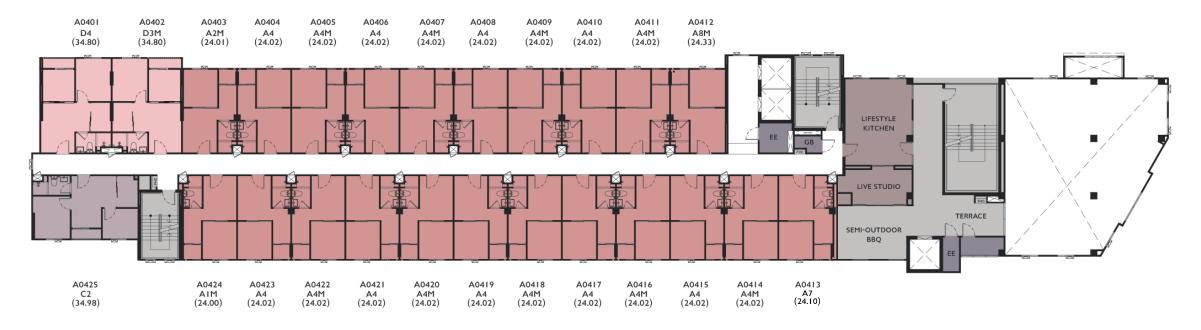

ng Lounge / Connecting Lounge<br>/ Mail Room / Smart Locker<br>/ Juristic Office                                                                        |
|-----------------|-------------------------------------------------------------------------------------------------------------------------------------------------------------|
| 2nd - 8th Floor | Co-Working Space / Lifestyle Kitchen<br>/ Live Studio / Multiplay Space<br>/ Workshop Space / Semi Outdoor BBQ<br>/ Active Space / Functional Training Room |
| Rooftop         | Step Garden / Scenic Sky Pool / Scenic Sky Yard /<br>Jogging Track / Urban Farming                                                                          |





#### **HIGHLIGHT FACILITIES**



#### CO-WORKING SPACE





 $\rightarrow$ 

#### FLOOR PLAN BUILDING A





 $\Theta$ 



#### FLOOR PLAN BUILDING B





Θ



#### FLOOR PLAN BUILDING C





Θ



UNIT TYPES



**UNIT TYPES** 



Smart layout, all metre count.



Limited layout with walk-in closet



ALL-ROUND 24.0 sq.m. FASHIONISTA 26.9 sq.m. CHAPTER ONE

### SALES GALLERY OPEN DAILY 10.00 - 19.00







Line: CHAPTER ONE CONDO