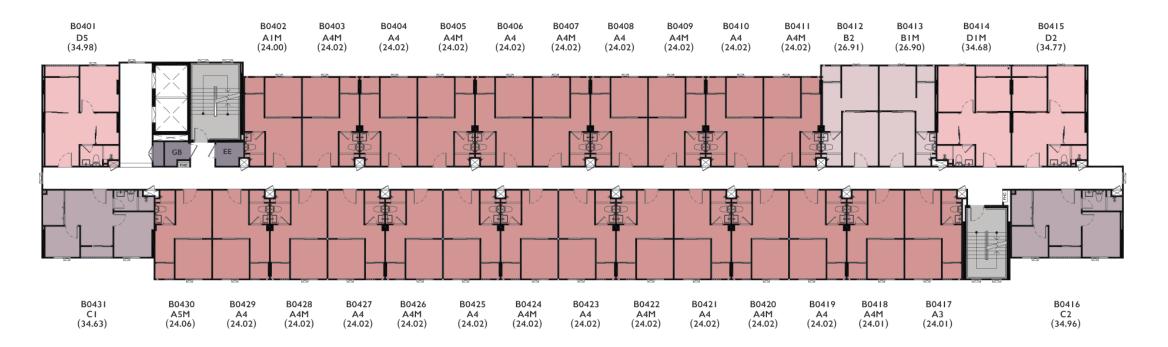

Smart Locker<br>/ Juristic Office                                                                        |
|-----------------|-------------------------------------------------------------------------------------------------------------------------------------------------------------|
| 2nd - 8th Floor | Co-Working Space / Lifestyle Kitchen<br>/ Live Studio / Multiplay Space<br>/ Workshop Space / Semi Outdoor BBQ<br>/ Active Space / Functional Training Room |
| Rooftop         | Step Garden / Scenic Sky Pool / Scenic Sky Yard /<br>Jogging Track / Urban Farming                                                                          |





#### **HIGHLIGHT FACILITIES**



#### CO-WORKING SPACE





 $\rightarrow$ 

#### FLOOR PLAN BUILDING A





 $\Theta$ 



#### FLOOR PLAN BUILDING B





Θ



#### FLOOR PLAN BUILDING C





Θ



UNIT TYPES



**UNIT TYPES** 



Smart layout, all metre count.



Limited layout with walk-in closet



ALL-ROUND 24.0 sq.m. FASHIONISTA 26.9 sq.m. CHAPTER ONE

### SALES GALLERY OPEN DAILY 10.00 - 19.00







Line: CHAPTER ONE CONDO