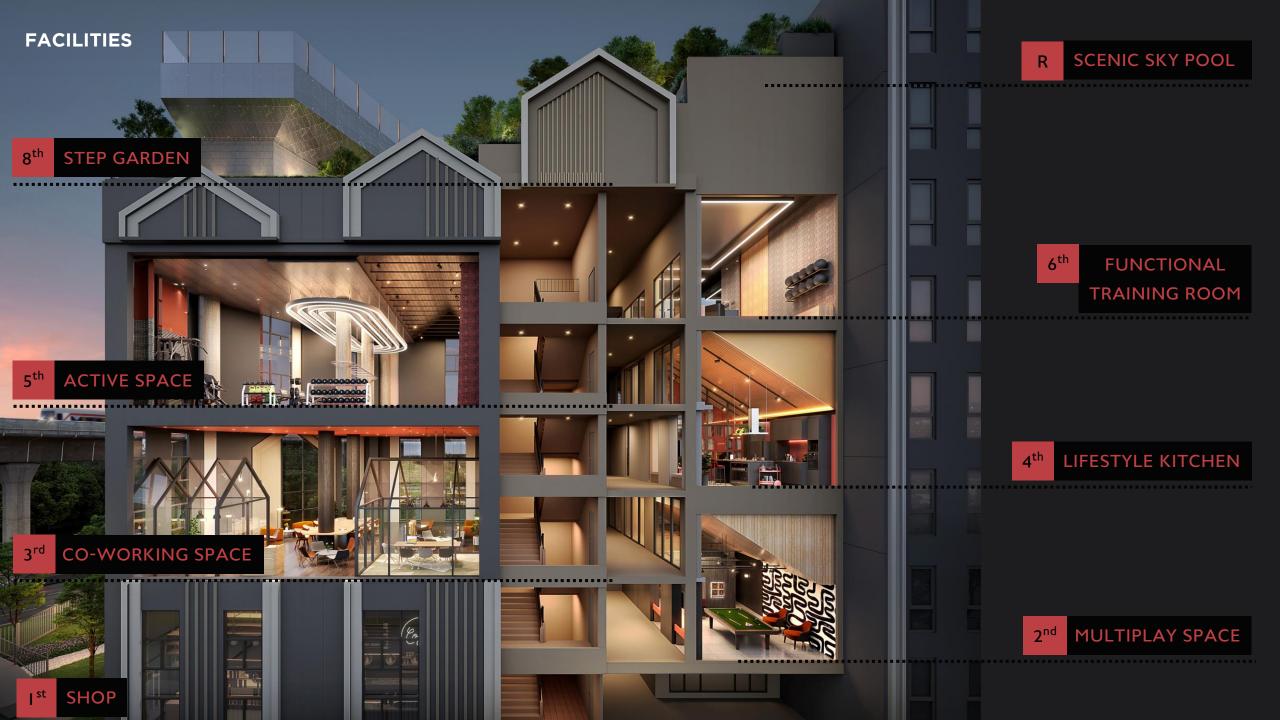

#### FACILITIES

| Ground Floor    | Living Lounge / Connecting Lounge<br>/ Mail Room / Smart Locker<br>/ Juristic Office                                                                        |
|-----------------|-------------------------------------------------------------------------------------------------------------------------------------------------------------|
| 2nd - 8th Floor | Co-Working Space / Lifestyle Kitchen<br>/ Live Studio / Multiplay Space<br>/ Workshop Space / Semi Outdoor BBQ<br>/ Active Space / Functional Training Room |
| Rooftop         | Step Garden / Scenic Sky Pool / Scenic Sky Yard /<br>Jogging Track / Urban Farming                                                                          |

#### **HIGHLIGHT FACILITIES**