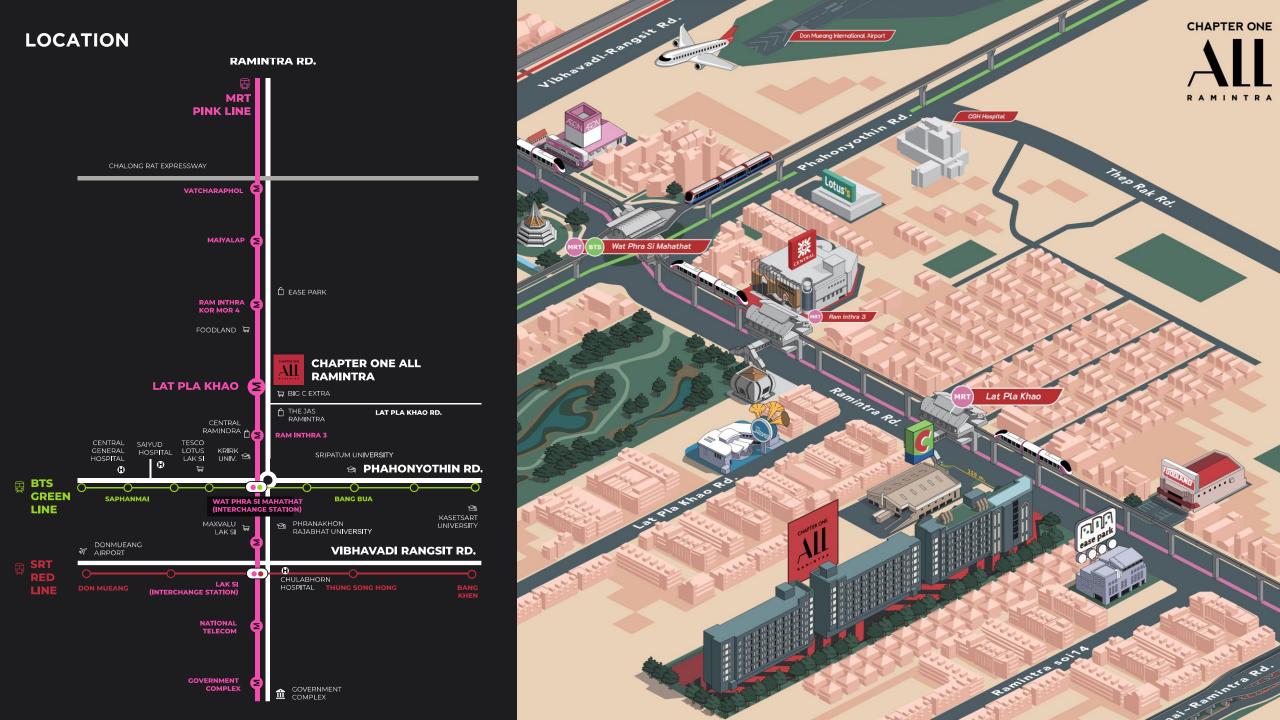

#### PROJECT INFORMATION

| หำเลโครมการ       | ติดถนนใหญ่รามอินหรา                    |
|-------------------|----------------------------------------|
|                   | เพียว 250 เมตร ถึว MRT ลาดปลาเค้า      |
|                   | ใกล้ Big C, Central Ramindra, Foodland |
| พื้นที่           | 5-0-65.2 ไร่                           |
| จำนวนยูนิต        | 63 មូប៊ី៣                              |
| จำนวนชั้น / อาคาร | 8 ชั้น 3 อาคาร                         |