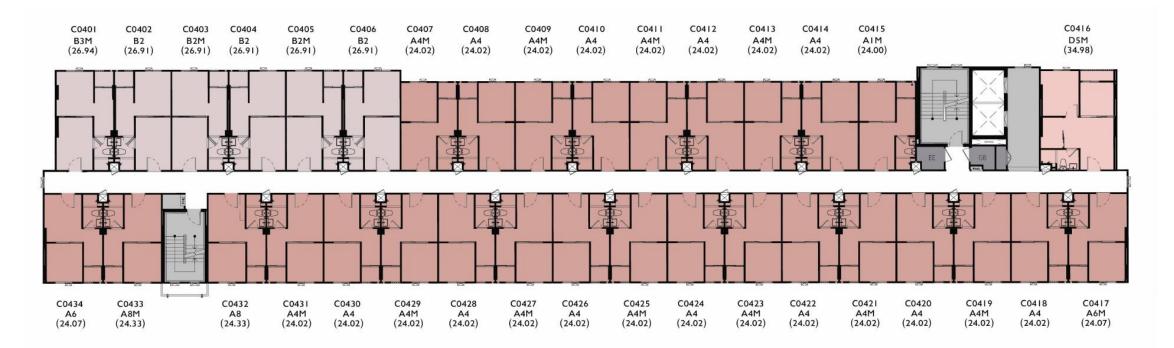

#### FLOOR PLAN BUILDING C

Θ

UNIT TYPES

**UNIT TYPES** 

Smart layout, all metre count.

Limited layout with walk-in closet

ALL-ROUND 24.0 sq.m. FASHIONISTA 26.9 sq.m. CHAPTER ONE