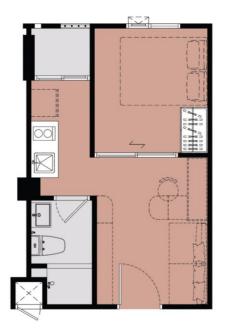

#### FLOOR PLAN BUILDING A

 $\Theta$ 

#### FLOOR PLAN BUILDING C

Θ

UNIT TYPES

**UNIT TYPES** 

Smart layout, all metre count.

Limited layout with walk-in closet

ALL-ROUND 24.0 sq.m. FASHIONISTA 26.9 sq.m. CHAPTER ONE