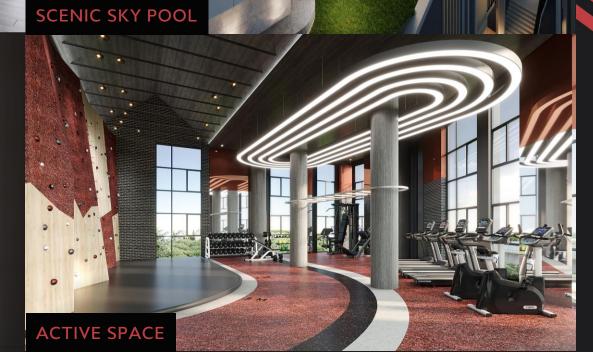

#### FACILITIES

| Ground Floor    | Living Lounge / Connecting Lounge<br>/ Mail Room / Smart Locker<br>/ Juristic Office                                                                        |
|-----------------|-------------------------------------------------------------------------------------------------------------------------------------------------------------|
| 2nd - 8th Floor | Co-Working Space / Lifestyle Kitchen<br>/ Live Studio / Multiplay Space<br>/ Workshop Space / Semi Outdoor BBQ<br>/ Active Space / Functional Training Room |
| Rooftop         | Step Garden / Scenic Sky Pool / Scenic Sky Yard /<br>Jogging Track / Urban Farming                                                                          |

#### **HIGHLIGHT FACILITIES**