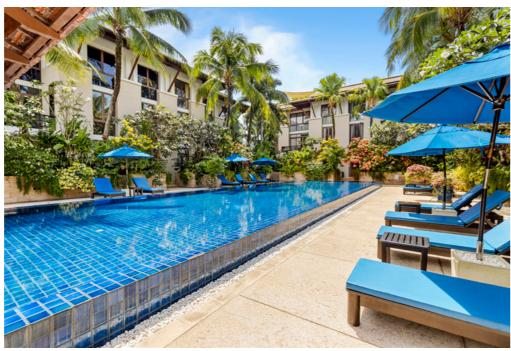

Our luxury waterfront residences range from 154sqm (1658sqft) for a two-bedroom condo up to 524 sqm (5640sqft) for lavish duplex penthouses, all with sweeping marina, mountain and sea views.

Dive into your 20-metre private swimming pool or maintain your fitness using our immaculate gym and tennis courts.

## ADDITIONAL FACILITIES & BENEFITS

With Amenities including The best-in-class RPM gym, Tennis Courts, Underground parking with elevator access to your building, 24 hour security, as well as restaurants and bars and of course, Asia's premier marina to look over from your balcony.