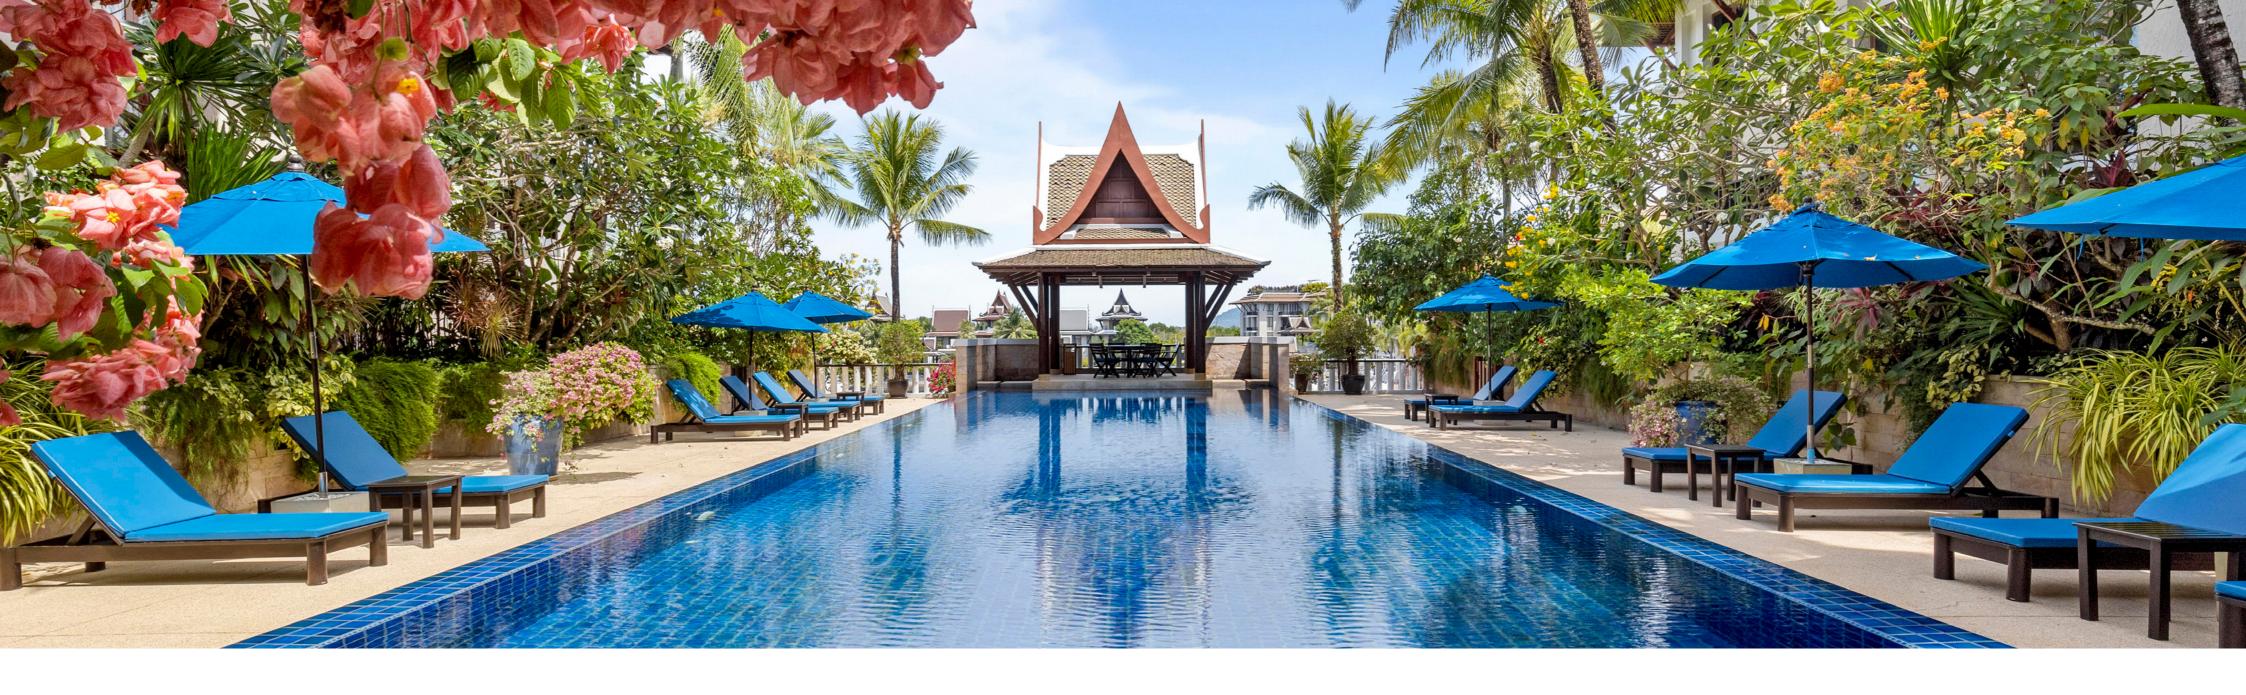

Our luxury waterfront residences range from 154sqm (1658sqft) for a two-bedroom condo up to 524 sqm (5640sqft) for lavish duplex penthouses, all with sweeping marina, mountain and sea views.

Dive into your 20-metre private swimming pool or maintain your fitness using our immaculate gym and tennis courts.

## ADDITIONAL FACILITIES & BENEFITS

With Amenities including The best-in-class RPM gym, Tennis Courts, Underground parking with elevator access to your building, 24 hour security, as well as restaurants and bars and of course, Asia's premier marina to look over from your balcony.