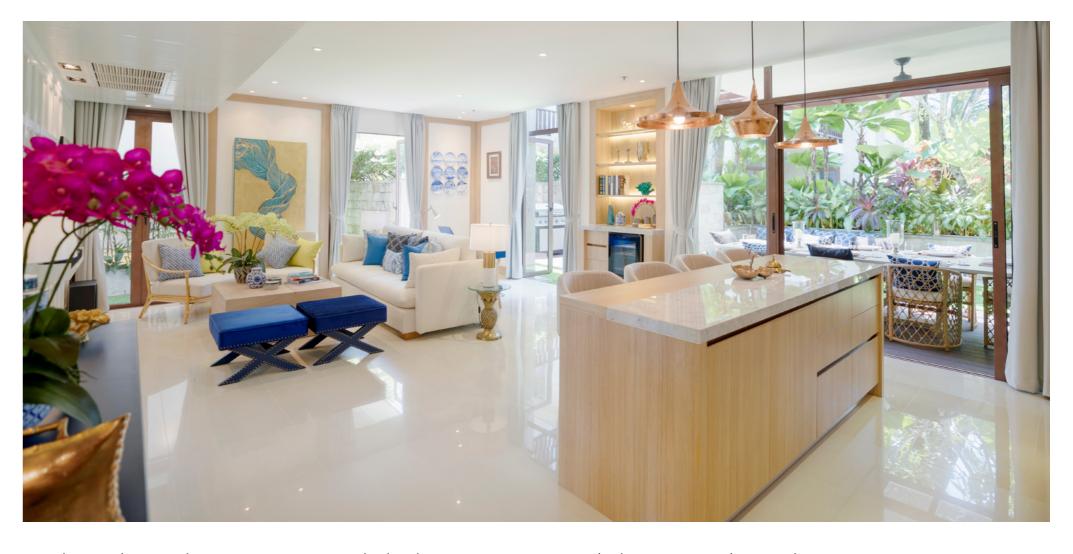

Our luxury waterfront residences range from 154sqm (1658sqft) for a two-bedroom condo up to 524 sqm (5640sqft) for lavish duplex penthouses, all with sweeping marina, mountain and sea views.

Dive into your 20-metre private swimming pool or maintain your fitness using our immaculate gym and tennis courts.

For those who need more space, 3, 4 and 5 bedroom apartments, including spectacular penthouses with privatepools are available.

Royal Phuket Marina is the only marina in Thailand with both the 5 Gold Anchor Certification and the International Clean Marina award, creating an unparalleled experience. Board your yacht or join our daily boat tours and discounted rates for residents to explore nearby islands, while also supporting marine conservation.