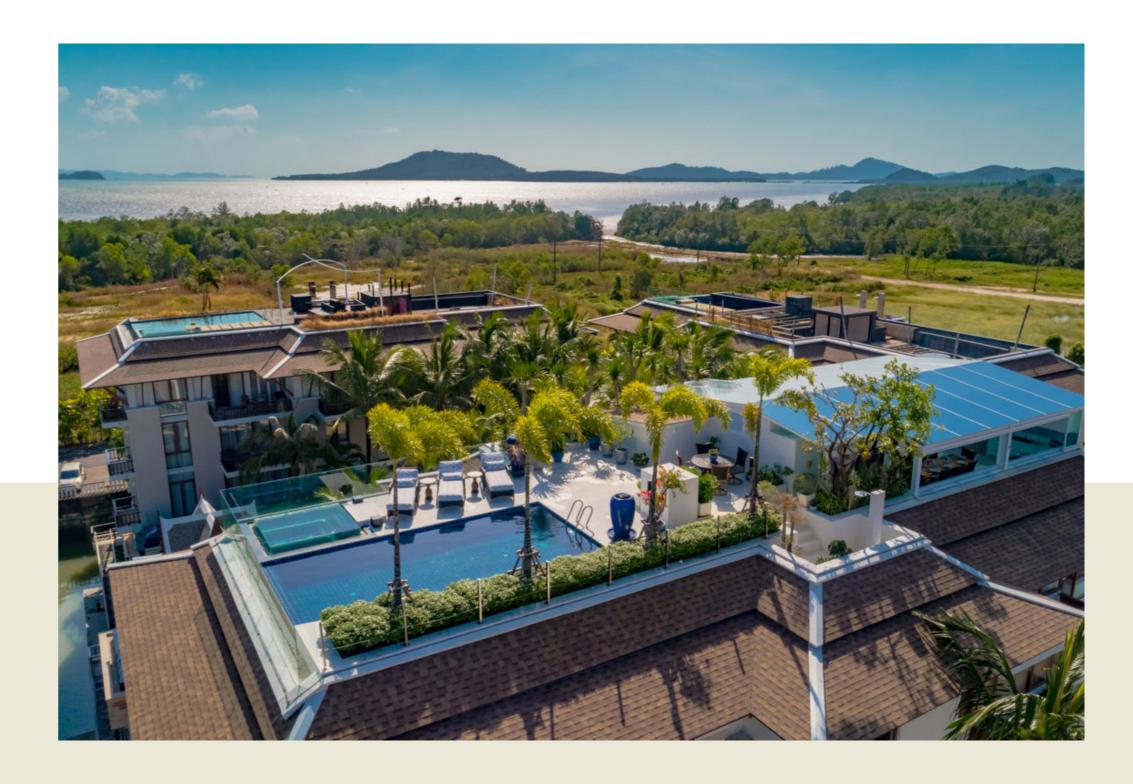

### PARADISE ON YOUR DOORSTEP

Inspirational views and world-class facilities in a luxury island setting

At Royal Phuket Marina, Exclusive foreign freehold condominiums/penthouses combine villa-style opulence with premium security, and the peace of island life with world-class facilities.

Our luxury waterfront residences range from 154sqm (1658sqft) for a two-bedroom condo up to 524 sqm (5640sqft) for lavish duplex penthouses, all with sweeping marina, mountain and sea views.

Dive into your 20-metre private swimming pool or maintain your fitness using our immaculate gym and tennis courts.