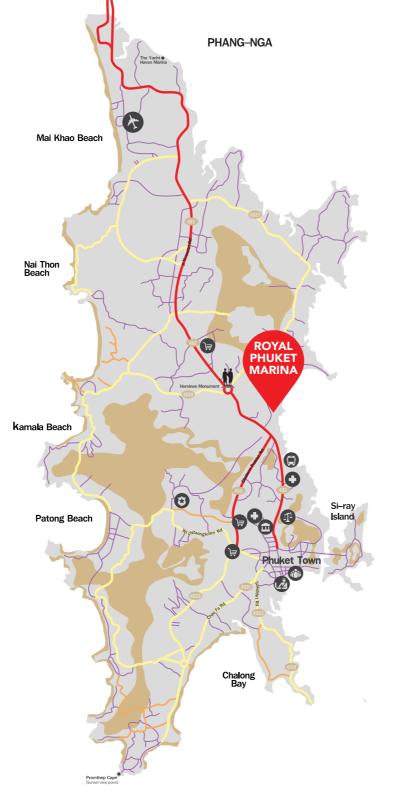

# ROYAL PHUKET MARINA CONVENIENT CENTRAL LOCATION

Royal Phuket Marina is located 30 minutes' drive from Phuket International Airport and 15 minutes' drive from vibrant Phuket Old Town, placing owners at the heart of the island while also providing a tranquil escape.

- Central Phuket Floresta Shopping Mall
- Robinson Lifestyle Thalang Shopping Mall
- King Power Phuket Duty Free Shopping Mall
- Bangkok Hospital
- Mission Hospital
- Phuket Bus Terminal
- Phuket Immigration Office
- British International School
- Phuket Provincial Court
- Representation Physics Physics International Airport
- Police Station
- IKEA Phuket Shopping Mall
- Premium Outlet Phuket Shopping Mall
- Phuket Weekend market
- Finnway International School Phuket