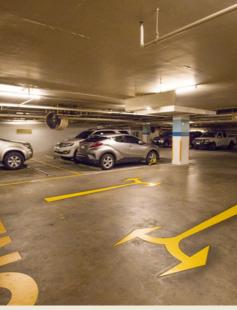

## ADDITIONAL FACILITIES & BENEFITS

With Amenities including The best-in-class RPM gym, Tennis Courts, Underground parking with elevator access to your building, 24 hour security, as well as restaurants and bars and of course, Asia's premier marina to look over from your balcony.

**Tennis Courts** 

Isola Ristorante

**Underground car parking** 