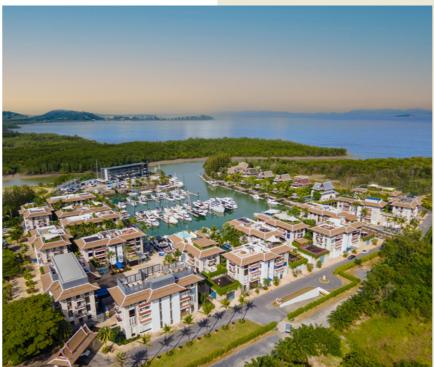

# ROYAL PHUKET MARINA CONVENIENT CENTRAL LOCATION

Royal Phuket Marina is located 30 minutes' drive from Phuket International Airport and 15 minutes' drive from vibrant Phuket Old Town, placing owners at the heart of the island while also providing a tranquil escape.