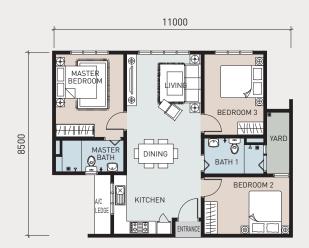

(ERL), reaching places has never been easier. Whether you are traveling for work or leisure, our exceptional transportation network ensures that you are always on the move with ease. This is where accessibility meets mobility, providing you with the freedom to explore and the convenience to thrive.









## SITE PLAN







## Legends

- 1. Leisure Swimming Pool
- 2. Wading Pool
- 3. Gymnasium
- 4. Management Office
- 5. Game Room

- 6. Reading Room / Library
- 7. Multipurpose Hall
- 8. Accessible Toilet
- 9. Female Changing Room
- 10. Male Changing Room
- 11. Prayer Room
- 12. Gazebo
- 13. Playground
- 14. Link Bridge To Block 1
- 15. Link Bridge To Block 2





DUAL-KEY HOMES



UP TO 4 ROOMS



PARTIALLY FURNISHED



## TYPICAL FLOOR PLAN



904 sq.ft.



3 Bedrooms



2 Bathrooms



## B

990 sq.ft.



4 Bedrooms



2 Bathrooms



## 1,001 sq.ft.



4 Bedrooms



3 Bathrooms



Dual-Key



## **SPECIFICATIONS**

| Structure                       | Reinforced Concrete Frame                                                                                               |
|---------------------------------|-------------------------------------------------------------------------------------------------------------------------|
|                                 |                                                                                                                         |
| Wall                            | Reinforced Concrete / Brickwork                                                                                         |
| Roof