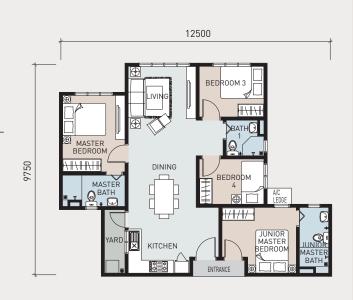

## TYPICAL FLOOR PLAN

904 sq.ft.

3 Bedrooms

2 Bathrooms

## B

990 sq.ft.

4 Bedrooms

2 Bathrooms

## 1,001 sq.ft.

4 Bedrooms

3 Bathrooms

Dual-Key