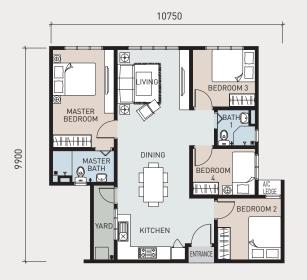

ether you are traveling for work or leisure, our exceptional transportation network ensures that you are always on the move with ease. This is where accessibility meets mobility, providing you with the freedom to explore and the convenience to thrive.









## SITE PLAN







## Legends

- 1. Leisure Swimming Pool
- 2. Wading Pool
- 3. Gymnasium
- 4. Management Office
- 5. Game Room

- 6. Reading Room / Library
- 7. Multipurpose Hall
- 8. Accessible Toilet
- 9. Female Changing Room
- 10. Male Changing Room
- 11. Prayer Room
- 12. Gazebo
- 13. Playground
- 14. Link Bridge To Block 1
- 15. Link Bridge To Block 2





DUAL-KEY HOMES



UP TO 4 ROOMS



PARTIALLY FURNISHED



## TYPICAL FLOOR PLAN



904 sq.ft.



3 Bedrooms



2 Bathrooms



## B

990 sq.ft.



4 Bedrooms



2 Bathrooms



## 1,001 sq.ft.



4 Bedrooms



3 Bathrooms



Dual-Key



## **SPECIFICATIONS**

| Structure                       | Reinforced Concrete Frame                                                                                               |
|---------------------------------|-------------------------------------------------------------------------------------------------------------------------|
|                                 |                                                                                                                         |
| Wall                            | Reinforced Concrete / Brickwork                                                                                         |
| Roof                            | Reinforced Concrete Flat Roof