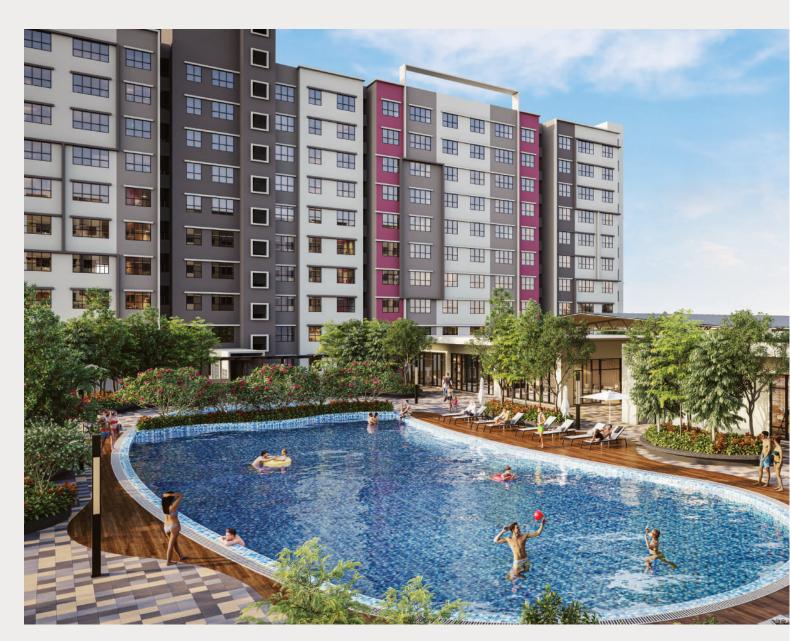

## SITE PLAN

## Legends

- 1. Leisure Swimming Pool
- 2. Wading Pool
- 3. Gymnasium
- 4. Management Office
- 5. Game Room

- 6. Reading Room / Library
- 7. Multipurpose Hall
- 8. Accessible Toilet
- 9. Female Changing Room
- 10. Male Changing Room
- 11. Prayer Room
- 12. Gazebo
- 13. Playground
- 14. Link Bridge To Block 1
- 15. Link Bridge To Block 2