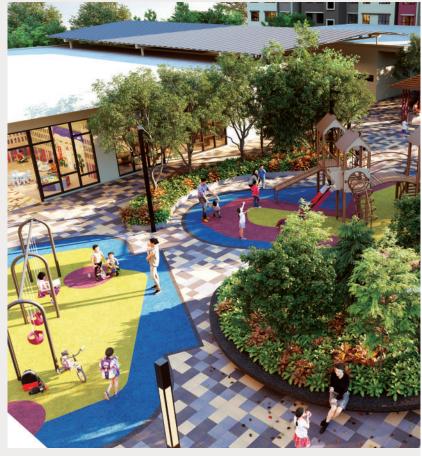

## Legends

- 1. Leisure Swimming Pool
- 2. Wading Pool
- 3. Gymnasium
- 4. Management Office
- 5. Game Room

- 6. Reading Room / Library
- 7. Multipurpose Hall
- 8. Accessible Toilet
- 9. Female Changing Room
- 10. Male Changing Room
- 11. Prayer Room
- 12. Gazebo
- 13. Playground
- 14. Link Bridge To Block 1
- 15. Link Bridge To Block 2