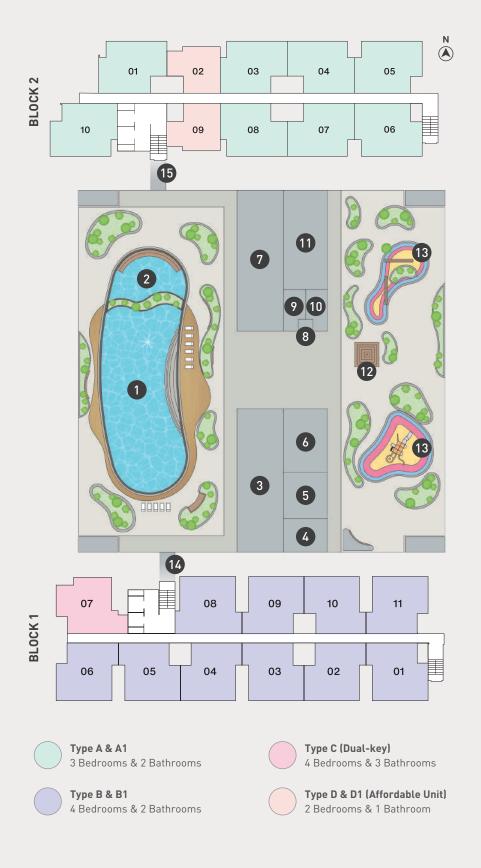

## SITE PLAN

## Legends

- 1. Leisure Swimming Pool
- 2. Wading Pool
- 3. Gymnasium
- 4. Management Office
- 5. Game Room

- 6. Reading Room / Library
- 7. Multipurpose Hall
- 8. Accessible Toilet
- 9. Female Changing Room
- 10. Male Changing Room
- 11. Prayer Room
- 12. Gazebo
- 13. Playground
- 14. Link Bridge To Block 1
- 15. Link Bridge To Block 2