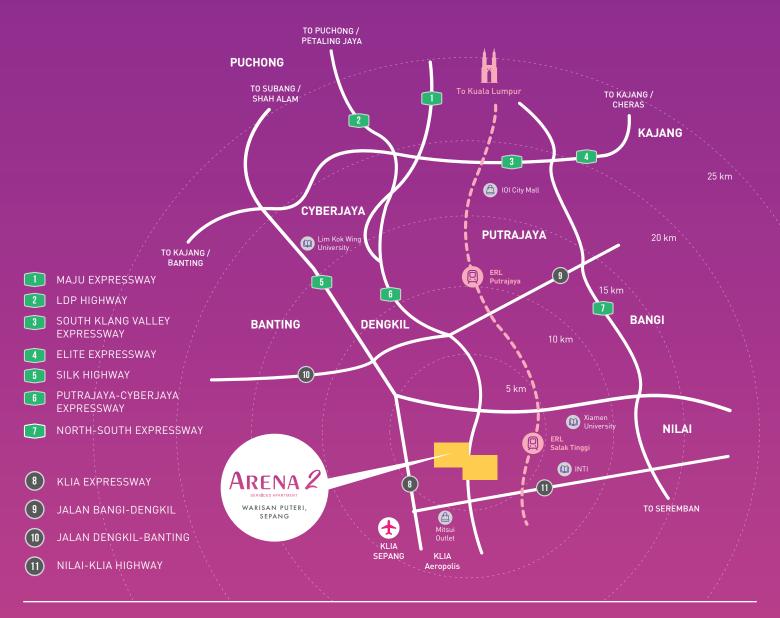

## WHERE ACCESSIBILITY MEETS MOBILITY

Arena Residences 2 offers a whole new experience of effortless daily commuting and seamless transportation options. With an Express Rail Link (ERL), reaching places has never been easier. Whether you are traveling for work or leisure, our exceptional transportation network ensures that you are always on the move with ease. This is where accessibility meets mobility, providing you with the freedom to explore and the convenience to thrive.

|  |  | RETAIL / | COMMERCIAL |
|--|--|----------|------------|
|--|--|----------|------------|

| Lotus's       | 0.6 km |
|---------------|--------|
| Starbucks     | 0.6 km |
| KIP Mall      | 1.5 km |
| ERL Station   | 4 km   |
| Mitsui Outlet | 9 km   |
| KLIA          | 12 km  |
|               |        |

## LEISURE

| Kota Seriemas Golf & Country Club | 13 km                                                                                                                                                                                                                                                                                                                                                                                                                                                                                                                                                                                                                                                                                                                                                                                                                                                                                                                                                                                                                                                                                                                                                                                                                                                                                                                                                                                                                                                                                                                                                                                                                                                                                                                                                                                                                                                                                                                                                                                                                                                                                                                           |
|-----------------------------------|---------------------------------------------------------------------------------------------------------------------------------------------------------------------------------------------------------------------------------------------------------------------------------------------------------------------------------------------------------------------------------------------------------------------------------------------------------------------------------------------------------------------------------------------------------------------------------------------------------------------------------------------------------------------------------------------------------------------------------------------------------------------------------------------------------------------------------------------------------------------------------------------------------------------------------------------------------------------------------------------------------------------------------------------------------------------------------------------------------------------------------------------------------------------------------------------------------------------------------------------------------------------------------------------------------------------------------------------------------------------------------------------------------------------------------------------------------------------------------------------------------------------------------------------------------------------------------------------------------------------------------------------------------------------------------------------------------------------------------------------------------------------------------------------------------------------------------------------------------------------------------------------------------------------------------------------------------------------------------------------------------------------------------------------------------------------------------------------------------------------------------|
| Sepang International Circuit      | 14 km                                                                                                                                                                                                                                                                                                                                                                                                                                                                                                                                                                                                                                                                                                                                                                                                                                                                                                                                                                                                                                                                                                                                                                                                                                                                                                                                                                                                                                                                                                                                                                                                                                                                                                                                                                                                                                                                                                                                                                                                                                                                                                                           |
| National Automobile Museum        | 1/ / / / / 1/ / 1/ / 1/ / 1/ / 1/ / 1/ / 1/ / 1/ / 1/ / 1/ / 1/ / 1/ / 1/ / 1/ / 1/ / 1/ / 1/ / 1/ / 1/ / 1/ / 1/ / 1/ / 1/ / 1/ / 1/ / 1/ / 1/ / 1/ / 1/ / 1/ / 1/ / 1/ / 1/ / 1/ / 1/ / 1/ / 1/ / 1/ / 1/ / 1/ / 1/ / 1/ / 1/ / 1/ / 1/ / 1/ / 1/ / 1/ / 1/ / 1/ / 1/ / 1/ / 1/ / 1/ / 1/ / 1/ / 1/ / 1/ / 1/ / 1/ / 1/ / 1/ / 1/ / 1/ / 1/ / 1/ / 1/ / 1/ / 1/ / 1/ / 1/ / 1/ / 1/ / 1/ / 1/ / 1/ / 1/ / 1/ / 1/ / 1/ / 1/ / 1/ / 1/ / 1/ / 1/ / 1/ / 1/ / 1/ / 1/ / 1/ / 1/ / 1/ / 1/ / 1/ / 1/ / 1/ / 1/ / 1/ / 1/ / 1/ / 1/ / 1/ / 1/ / 1/ / 1/ / 1/ / 1/ / 1/ / 1/ / 1/ / 1/ / 1/ / 1/ / 1/ / 1/ / 1/ / 1/ / 1/ / 1/ / 1/ / 1/ / 1/ / 1/ / 1/ / 1/ / 1/ / 1/ / 1/ / 1/ / 1/ / 1/ / 1/ / 1/ / 1/ / 1/ / 1/ / 1/ / 1/ / 1/ / 1/ / 1/ / 1/ / 1/ / 1/ / 1/ / 1/ / 1/ / 1/ / 1/ / 1/ / 1/ / 1/ / 1/ / 1/ / 1/ / 1/ / 1/ / 1/ / 1/ / 1/ / 1/ / 1/ / 1/ / 1/ / 1/ / 1/ / 1/ / 1/ / 1/ / 1/ / 1/ / 1/ / 1/ / 1/ / 1/ / 1/ / 1/ / 1/ / 1/ / 1/ / 1/ / 1/ / 1/ / 1/ / 1/ / 1/ / 1/ / 1/ / 1/ / 1/ / 1/ / 1/ / 1/ / 1/ / 1/ / 1/ / 1/ / 1/ / 1/ / 1/ / 1/ / 1/ / 1/ / 1/ / 1/ / 1/ / 1/ / 1/ / 1/ / 1/ / 1/ / 1/ / 1/ / 1/ / 1/ / 1/ / 1/ / 1/ / 1/ / 1/ / 1/ / 1/ / 1/ / 1/ / 1/ / 1/ / 1/ / 1/ / 1/ / 1/ / 1/ / 1/ / 1/ / 1/ / 1/ / 1/ / 1/ / 1/ / 1/ / 1/ / 1/ / 1/ / 1/ / 1/ / 1/ / 1/ / 1/ / 1/ / 1/ / 1/ / 1/ / 1/ / 1/ / 1/ / 1/ / 1/ / 1/ / 1/ / 1/ / 1/ / 1/ / 1/ / 1/ / 1/ / 1/ / 1/ / 1/ / 1/ / 1/ / 1/ / 1/ / 1/ / 1/ / 1/ / 1/ / 1/ / 1/ / 1/ / 1/ / 1/ / 1/ / 1/ / 1/ / 1/ / 1/ / 1/ / 1/ / 1/ / 1/ / 1/ / 1/ / 1/ / 1/ / 1/ / 1/ / 1/ / 1/ / 1/ / 1/ / 1/ / 1/ / 1/ / 1/ / 1/ / 1/ / 1/ / 1/ / 1/ / 1/ / 1/ / 1/ / 1/ / 1/ / 1/ / 1/ / 1/ / 1/ / 1/ / 1/ / 1/ / 1/ / 1/ / 1/ / 1/ / 1/ / 1/ / 1/ / 1/ / 1/ / 1/ / 1/ / 1/ / 1/ / 1/ / 1/ / 1/ / 1/ / 1/ / 1/ / 1/ / 1/ / 1/ / 1/ / 1/ / 1/ / 1/ / 1/ / 1/ / 1/ / 1/ / 1/ / 1/ / 1/ / 1/ / 1/ / 1/ / 1/ / 1/ / 1/ / 1/ / 1/ / 1/ / 1/ / 1/ / 1/ / 1/ / 1/ / 1/ / 1/ / 1/ / 1/ / 1/ / 1/ / 1/ / 1/ / 1/ / 1/ / 1/ / 1/ / 1/ / 1/ / 1/ / 1/ / 1/ / 1/ / 1/ / 1/ / 1/ / 1/ / 1/ / 1/ / 1/ / 1/ / 1/ / 1/ / 1/ / 1/ / 1/ / 1/ / 1/ / 1/ / 1/ / 1/ / 1/ / 1/ / 1/ / 1/ / 1 |

| Anjung Spotter Observation Deck | 20 km |
|---------------------------------|-------|
| KLIA Jungle Boardwalk           | 26 km |

## © SCHOOLS

| Xiamen University Malaysia               | 3 km   |
|------------------------------------------|--------|
| SMK Kota Warisan (Coming Soon)           | 5.4 km |
| Sekolah Kebangsaan Kota Warisan          | 6 km   |
| SJK (C) Dengkil                          | 6 km   |
| KLIA Professional and Management College | 9 km   |
| INTI International University            | 10 km  |
| Nilai University                         | 17 km  |

### (A) CLINICS AND HOSPITALS

| Klinik Medicentral    | 6 km  |
|-----------------------|-------|
| Klinik Warisan Sepang | 6 km  |
| MAS Medical Centre    | 23 km |

SCAN FOR MORE INFO

PILIHAN TERAJU SDN BHD (367118-V)
[A Subsidiary Company of IOI Properties Group Berhad]