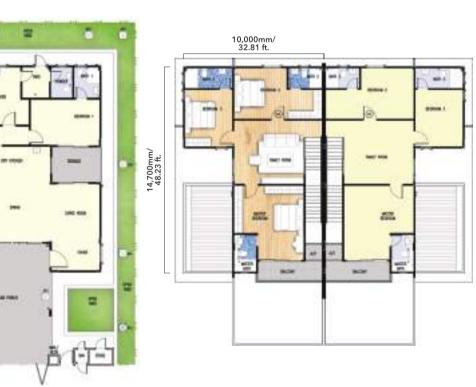

## 2 - S T O R E Y S E M I - D T Y P E 1

📇 4 Rooms

🚍 4 Baths

1 Powder, 1 Store

Built-up Area: 2,869.12 sq. ft. | Land Area: 3,295.91 - 4,247.44 sq. ft.

PHASE 2B

## 2 - S T O R E Y S E M I - D T Y P E 2

📇 4 Rooms

睘 4 Baths

1 Powder, 1 Store

PHASE 2B

Built-up Area: 2,975.25 sq. ft. | Land Area: 3,295.91 - 5,881.40 sq. ft.

**GROUND FLOOR** 

### FIRST FLOOR