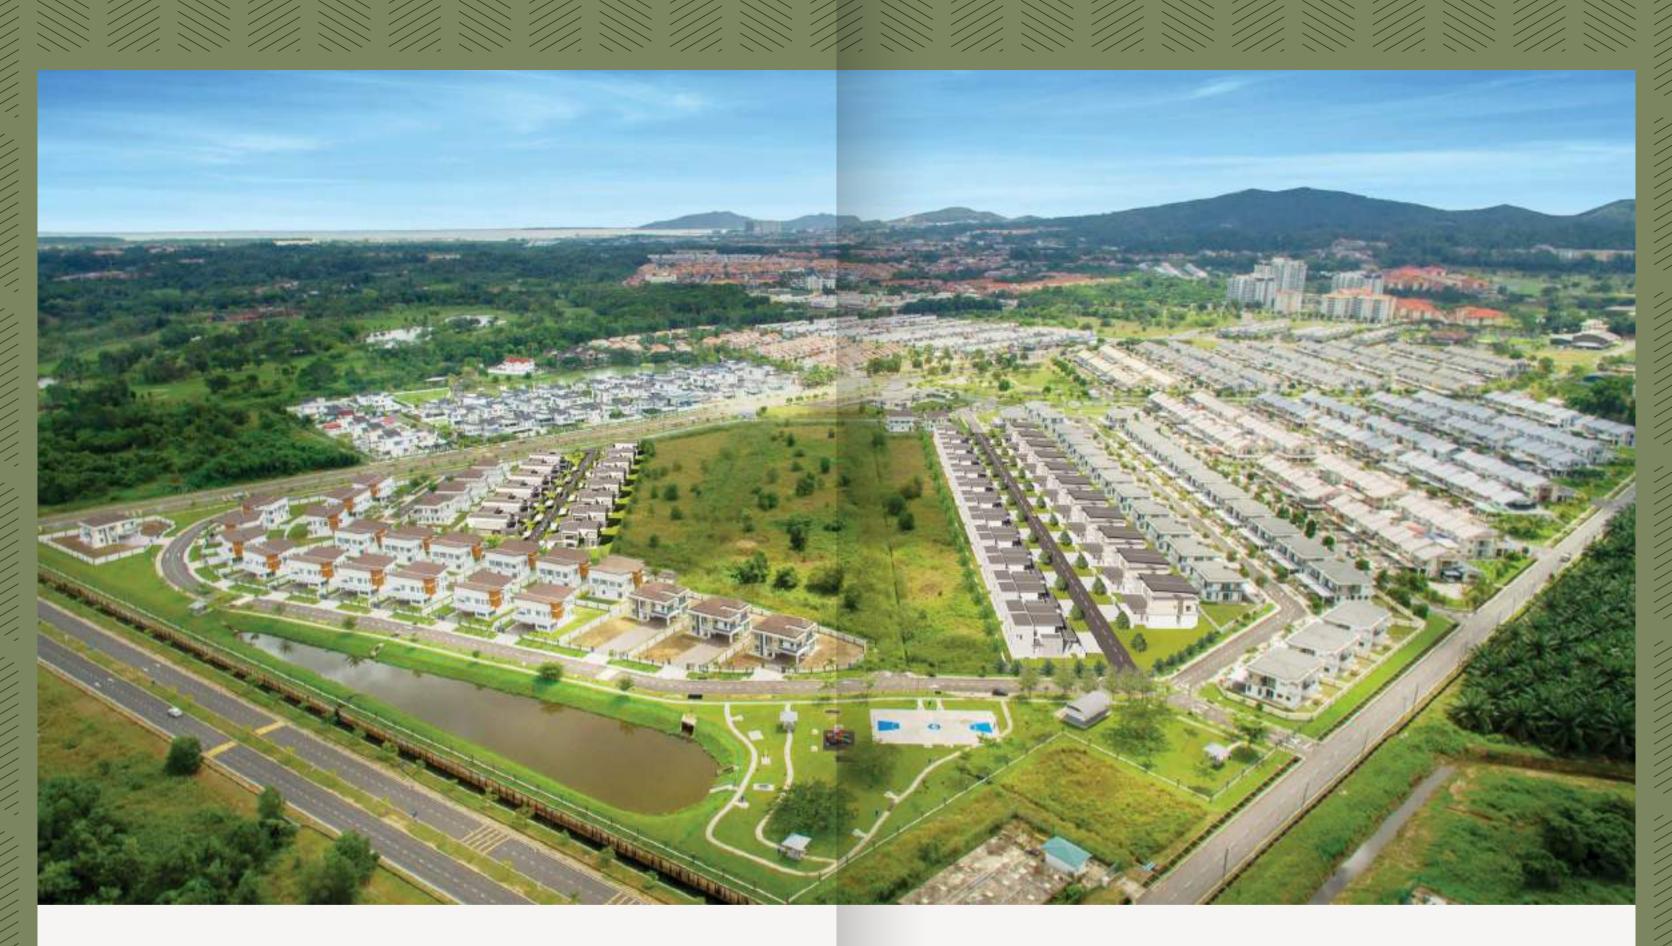

### A COMPLETE TOWNSHIP WITHIN SANDAKAN

Bandar Utama Sandakan is an integrated mixed development strategically located right in the heart of a growing community, spanning over 395 acres of prime land. Located just 5 minutes' drive from the airport, Sandakan Golf and Country Club, Sandakan Sports Complex, government departments, schools, and banks are all within a 3km radius of the township.

### UTAMA PARK RESIDENCES

Relish in the newest parcel of exclusive homes within the Bandar Utama Sandakan township, designed specially for families to live in effortless comfort.