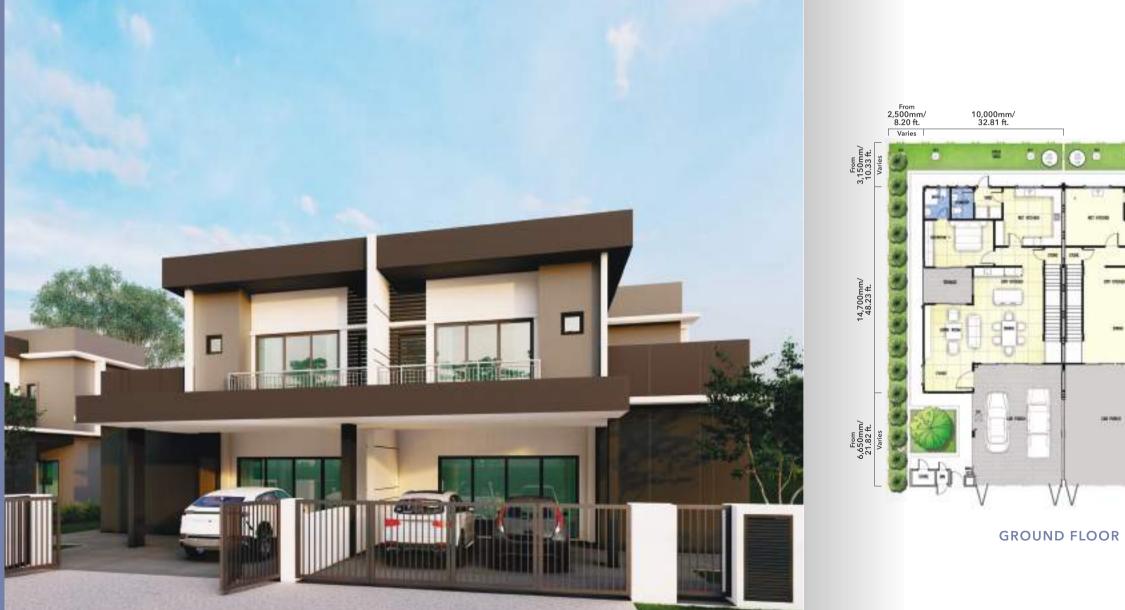

## 2 - S T O R E Y S E M I - D T Y P E 1

📇 4 Rooms

🚍 4 Baths

1 Powder, 1 Store

Built-up Area: 2,869.12 sq. ft. | Land Area: 3,295.91 - 4,247.44 sq. ft.

PHASE 2B

## 2 - S T O R E Y S E M I - D T Y P E 2

📇 4 Rooms

睘 4 Baths

1 Powder, 1 Store

PHASE 2B

Built-up Area: 2,975.25 sq. ft. | Land Area: 3,295.91 - 5,881.40 sq. ft.

**GROUND FLOOR** 