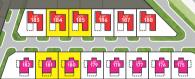

### SITE **PLAN**

Bumi Reserved Lots Lot 58-60, Lot 71-74, Lot 79-80, Lot 89-94, Lot 180-181, Lot 184-185

### Phase 2A

Type 1 - 6 units ; Lot 183-188 Built-up Area: 4,428.60 sq. ft.

Type 2 - 8 units ; Lot 175-182 Built-up Area: 3,878.56 sq. ft.

### Phase 2B

Type 1 - 24 units ; Lot 77-100 Built-up Area: 2,869.12 sq. ft.

Type 2 - 22 units ; Lot 55-76 Built-up Area: 2,975.25 sq. ft.

### Phase 2C

Type B - 1 unit ; Lot 103/104 Built-up Area: 3,421.87 sq. ft.

Type D - 1 unit ; Lot 101/102 Built-up Area: 3,251.27 sq. ft.

-76 75 77 77 77 77 77 70 66 66 67 68 65 64 65 62 67 59-58 57-56 55-PHASE 1B

103/ 104

SOLD OUT

UTAMA PARK VILLA