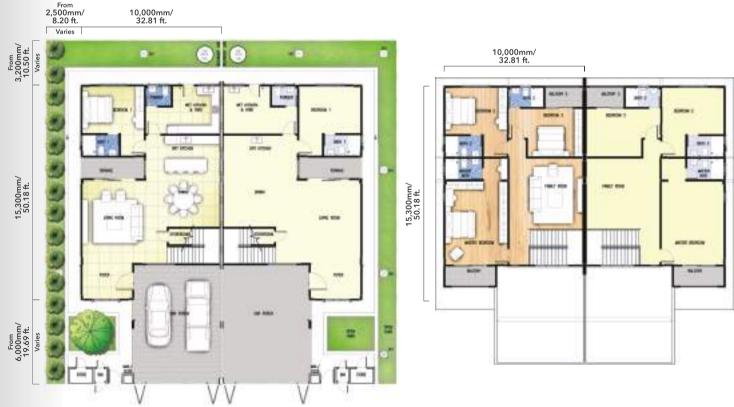

## 2 - S T O R E Y S E M I - D T Y P E 1

📇 4 Rooms

🚍 4 Baths

1 Powder, 1 Store

Built-up Area: 2,869.12 sq. ft. | Land Area: 3,295.91 - 4,247.44 sq. ft.

PHASE 2B

### FIRST FLOOR

## 2 - S T O R E Y S E M I - D T Y P E 2

📇 4 Rooms

睘 4 Baths

1 Powder, 1 Store

PHASE 2B

Built-up Area: 2,975.25 sq. ft. | Land Area: 3,295.91 - 5,881.40 sq. ft.

**GROUND FLOOR** 