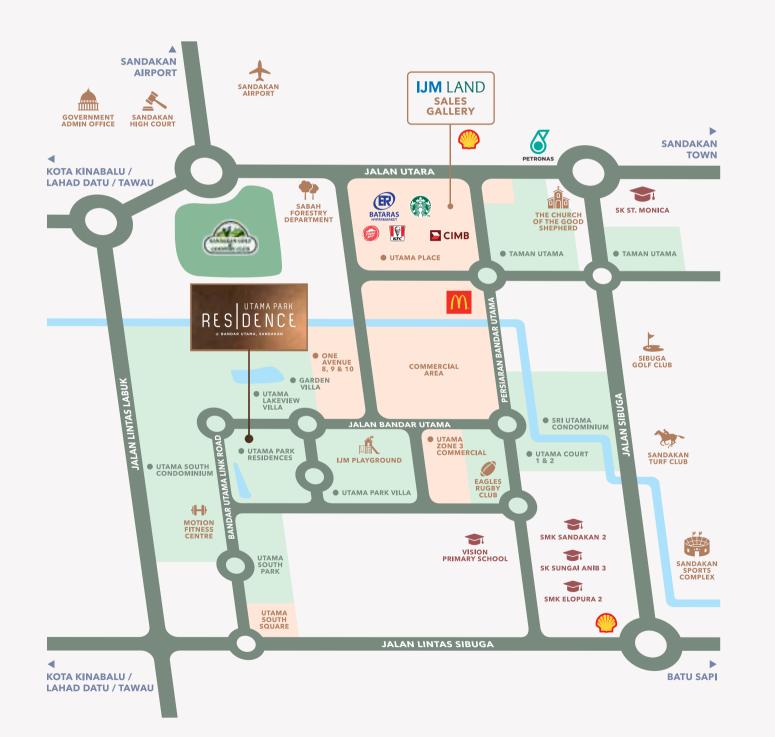

### A COMPLETE TOWNSHIP WITHIN SANDAKAN

Bandar Utama Sandakan is an integrated mixed development strategically located right in the heart of a growing community, spanning over 395 acres of prime land. Located just 5 minutes' drive from the airport, Sandakan Golf and Country Club, Sandakan Sports Complex, government departments, schools, and banks are all within a 3km radius of the township.

### LOCATION **MAP**