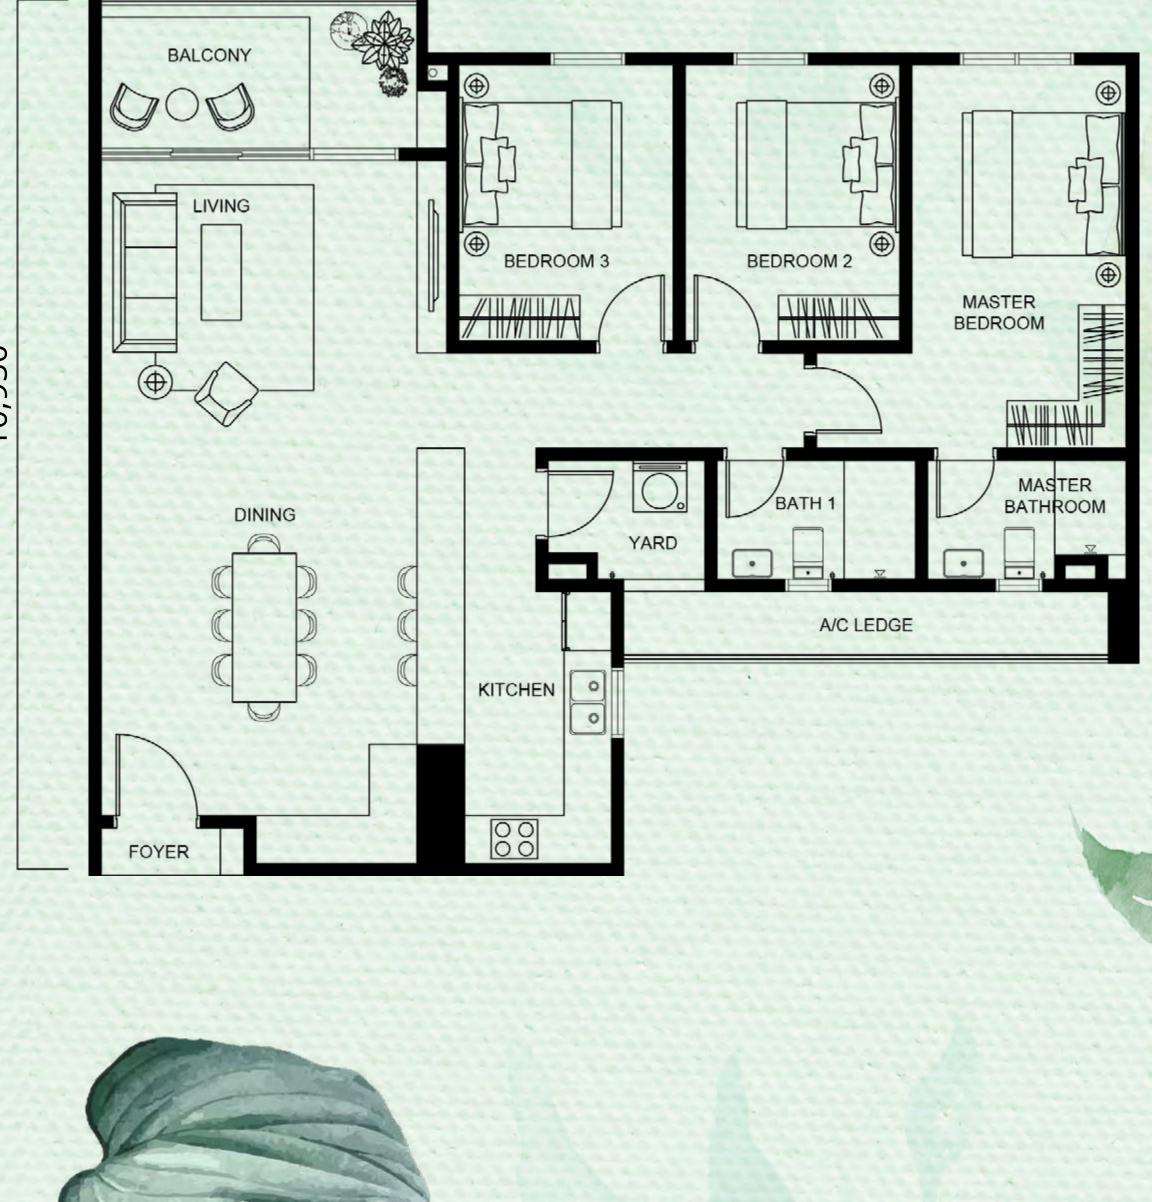

#### Wellness

9.7km KPMC Puchong Specialist Centre10.0km Columbia Asia Hospital Puchong

Floor Plan

2 Bathrooms

8,700

10,200

N

Floor Plan Type B1 C 5 B3 3 A 3A B3 6 1,178 sq.ft. 3 Bedrooms B1 2 A 1 B1 9 C 10 2 Bathrooms

13,050

| -    |         | _ AT A |
|------|---------|--------|
| 1000 |         |        |
|      | BALCONY | 94     |

10,950

Ν

B4 7

B2 8

Floor Plan Type B3 C 5 B3 3 B3 6 A 3A 1,178 sq.ft. þ 3 Bedrooms LIFT LOBBY B1 2 A 1 B1 9 C 10 2 Bathrooms

13,050

Ν

B4

7

B2 8

10,950

Book your visit now and experience our new show unit today!

Putra Heights Sales Gallery