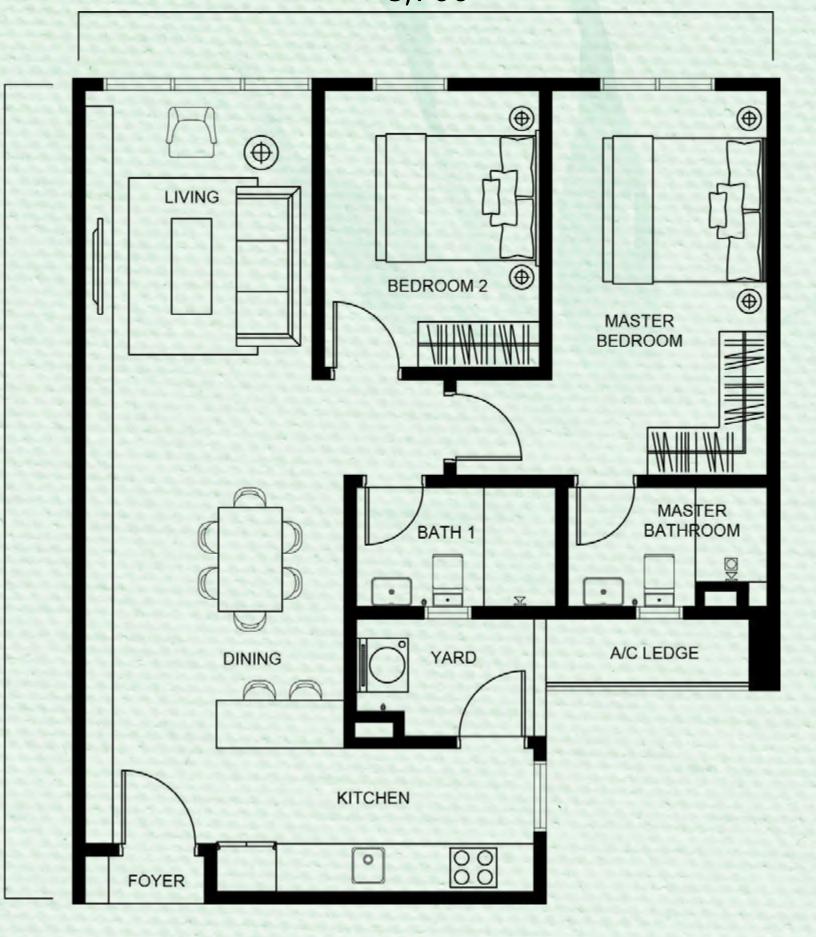

# Serene Nature Living for You

Freehold & low-density (308 units only)

838-1,178 sq.ft. with 2-3 bedrooms

120m walk to Giant Hypermarket

350m walk to Putra Heights Community Park

650m walk to Putra Heights LRT Station

#### Wellness

9.7km KPMC Puchong Specialist Centre10.0km Columbia Asia Hospital Puchong

Floor Plan

2 Bathrooms

8,700

10,200

N

Floor Plan Type B1 C 5 B3 3 A 3A B3 6 1,178 sq.ft. 3 Bedrooms B1 2 A 1 B1 9 C 10 2 Bathrooms