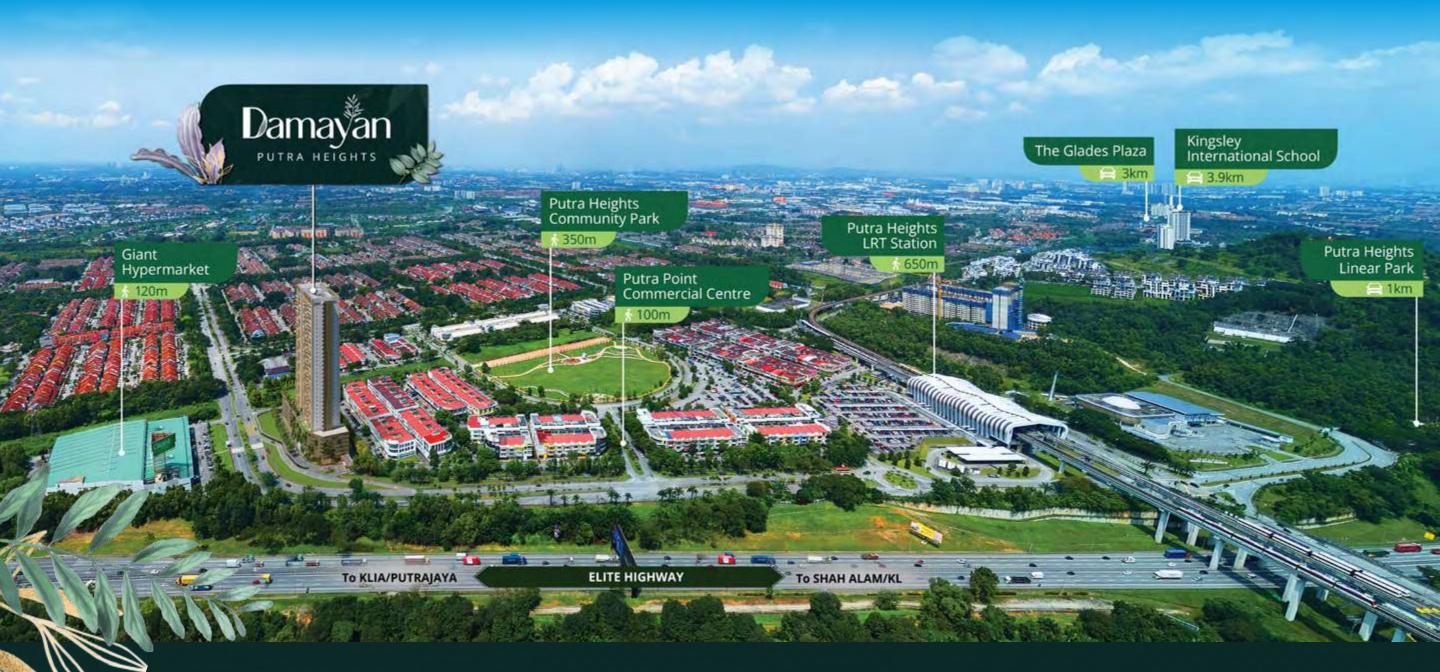

# Serene Nature Living for You

Freehold & low-density (308 units only)

838-1,178 sq.ft. with 2-3 bedrooms

120m walk to Giant Hypermarket

350m walk to Putra Heights Community Park

650m walk to Putra Heights LRT Station

## Live Within Convenience

In the heart of it all stands Damayan Residences, where conveniences are all around you. Whether it's the serene Community Park, the nearby Putra Heights LRT Station or the essential shopping at Giant and Jaya Grocer (The Glades Plaza), every element enhances your living experience.

#### Connectivity

650m Putra Heights LRT Station

**1.5km** ELITE Highway Putra Heights Interchange

#### Leisure

- 100m Putra Point Commercial Centre
- 120m Giant Hypermarket
- **350m** Putra Heights Community Park
- 800m Putra Heights Mosque
- 1.0km Putra Heights Linear Park
- 3.0km The Glades Plaza

#### Education

- 250m Leo International
- 2.4km SK Putra Heights 2
- 2.8km IIUM Montessori
- **3.6km** SMK Alam Megah 2
- **3.9km** Kingsley International School
- 4.2km SK Taman Alam Megah
- 8.6km MAHSA University

#### Wellness

9.7km KPMC Puchong Specialist Centre10.0km Columbia Asia Hospital Puchong

Floor Plan

2 Bathrooms

8,700

10,200

N

Floor Plan Type B1 C 5 B3 3 A 3A B3 6 1,178 sq.ft. 3 Bedrooms B1 2 A 1 B1 9 C 10 2 Bathrooms