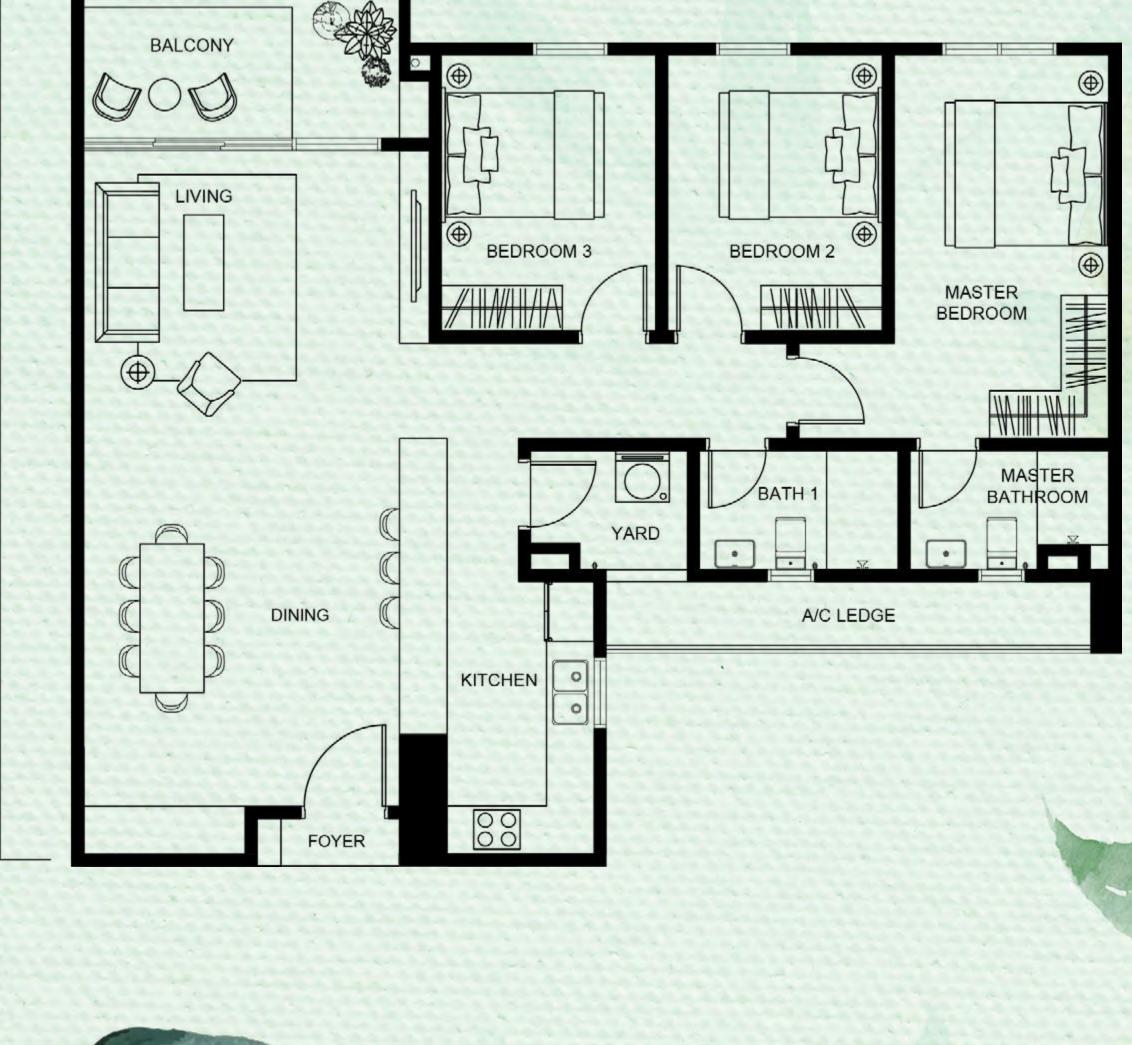

#### Wellness

9.7km KPMC Puchong Specialist Centre10.0km Columbia Asia Hospital Puchong

Floor Plan

2 Bathrooms

8,700

10,200

N

Floor Plan Type B1 C 5 B3 3 A 3A B3 6 1,178 sq.ft. 3 Bedrooms B1 2 A 1 B1 9 C 10 2 Bathrooms

13,050

| -    |         | _ AT A |
|------|---------|--------|
| 1000 |         |        |
|      | BALCONY | 94     |

10,950

Ν

B4 7

B2 8

Floor Plan Type B3 C 5 B3 3 B3 6 A 3A 1,178 sq.ft. þ 3 Bedrooms LIFT LOBBY B1 2 A 1 B1 9 C 10 2 Bathrooms

13,050

Ν

B4

7

B2 8

10,950

Book your visit now and experience our new show unit today!

Putra Heights Sales Gallery