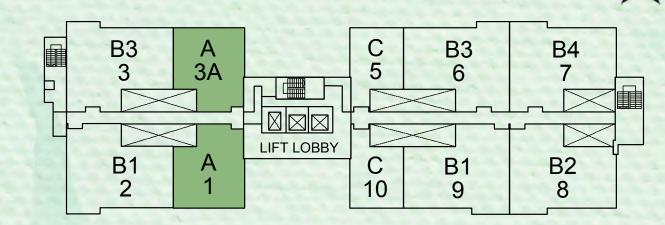

#### Wellness

9.7km KPMC Puchong Specialist Centre10.0km Columbia Asia Hospital Puchong

Floor Plan

2 Bathrooms

8,700

10,200

N

Floor Plan Type B1 C 5 B3 3 A 3A B3 6 1,178 sq.ft. 3 Bedrooms B1 2 A 1 B1 9 C 10 2 Bathrooms