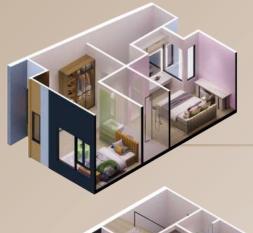

## ICONIQUE: TOWNHOME 3.5 FL. 5.65 M.

| BEDROOM | BATHROOM | PARKING | HOUSE AREA | LAND AREA |
|---------|----------|---------|------------|-----------|
| 3       | 4        | 2       | 226        | 20.50     |

Penthouse, Family Room (Mezzanine), Working Room, Front Kitchen, Backyard Green Area, Double Volume, Third Open Courtyard.

### **ICONIQUE:** TOWNHOME 3.5 FL. 5.65 M.

BEDROOM BATHROOM PARKING HOUSE AREA LAND AREA 20.50

2 Extra Master Bedrooms with garden views and natural sunlight

Penthouse on Ground with an iconic bathtub, perfect for a private lifestyle that reflects your unique self

Spacious Working Area that can easily be converted into a family area in the future

Open Plan Concept connecting the living, dining, kitchen, and backyard areas