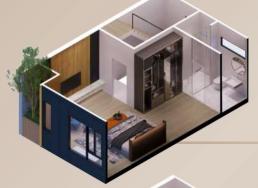

# ICON: TOWNHOME 3.5 FL. 5.0 M.

| BEDROOM | BATHROOM | PARKING | HOUSE AREA | LAND AREA |
|---------|----------|---------|------------|-----------|
| 3       | 3        | 2       | 180        | 19.40     |

Penthouse, Multi-Function Room, Balcony Area, Green Space Pocket Garden Utilize-lifestyle Space

## ICON: TOWNHOME 3.5 FL. 5.0 M.

BEDROOM BATHROOM PARKING HOUSE AREA LAND AREA

3 2 180 19.40
Sq.w.

2 Bedrooms with Multi-Access Bathroom designed for family use, accommodating larger bedrooms

Penthouse Close to Nature featuring a private bedroom corner with a walk-in closet and ensuite bathroom