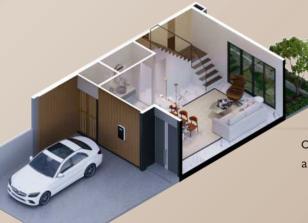

## ICONIQUE: TOWNHOME 3.5 FL. 5.65 M.

| BEDROOM | BATHROOM | PARKING | HOUSE AREA | LAND AREA |
|---------|----------|---------|------------|-----------|
| 3       | 4        | 2       | 226        | 20.50     |

Penthouse, Family Room (Mezzanine), Working Room, Front Kitchen, Backyard Green Area, Double Volume, Third Open Courtyard.

### **ICONIQUE:** TOWNHOME 3.5 FL. 5.65 M.

BEDROOM BATHROOM PARKING HOUSE AREA LAND AREA 20.50

2 Extra Master Bedrooms with garden views and natural sunlight

Penthouse on Ground with an iconic bathtub, perfect for a private lifestyle that reflects your unique self

Spacious Working Area that can easily be converted into a family area in the future

Open Plan Concept connecting the living, dining, kitchen, and backyard areas