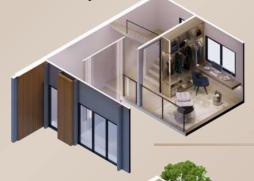

## ICON: TOWNHOME 3.5 FL. 5.0 M.

BEDROOM BATHROOM PARKING HOUSE AREA LAND AREA

3 2 180 19.40
Sq.w.

2 Bedrooms with Multi-Access Bathroom designed for family use, accommodating larger bedrooms

Penthouse Close to Nature featuring a private bedroom corner with a walk-in closet and ensuite bathroom

Open Area adjacent to the double-volume living space, seamlessly convertible into a working area

- : Ramindra-At Narong Expressway: 3.5 km
- : Pink Line Vacharophol Station: 3.8 km
- : BTS Sai Yud Station: 6.8 km