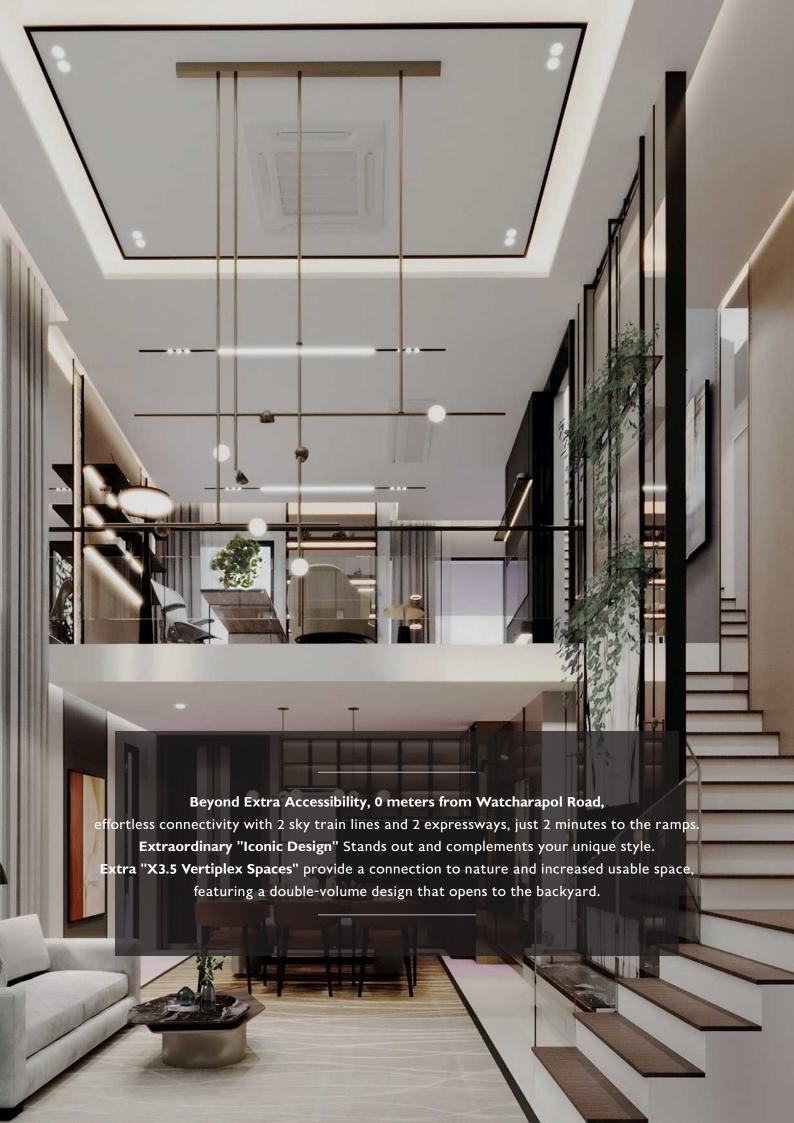

Penthouse, Family Room (Mezzanine), Working Room, Front Kitchen, Backyard Green Area, Double Volume, Third Open Courtyard.

### **ICONIQUE:** TOWNHOME 3.5 FL. 5.65 M.

BEDROOM BATHROOM PARKING HOUSE AREA LAND AREA 20.50

2 Extra Master Bedrooms with garden views and natural sunlight

Penthouse on Ground with an iconic bathtub, perfect for a private lifestyle that reflects your unique self

Spacious Working Area that can easily be converted into a family area in the future

Open Plan Concept connecting the living, dining, kitchen, and backyard areas