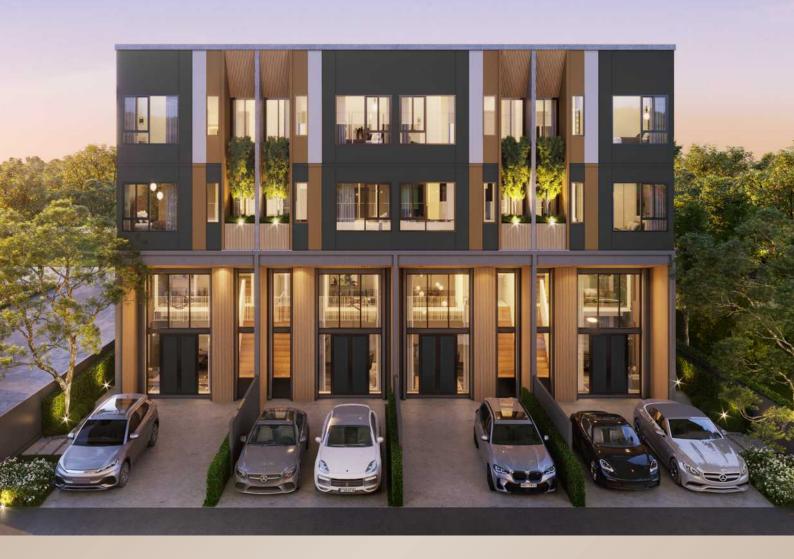

#### **PATIO WATCHARAPOL - RAMINDRA**

Location : Watcharapol Road, Tha Raeng, Bang Khen, Bangkok 10220

**Project Area** : Approximately 19 - 2 - 28.6 Rai

House Types : ICON 3.5 Floors, 5.0 M: 153 Units

ICONIQUE 3.5 Floors, 5.65 M: 80 Units

Total Units : 233 Units

**Land Area** : 19.5 - 20.5 sq. w.

**House Area** : 180 - 226 sq. m.

Facilities : Active Clubhouse, Swimming Pool, Private Co-Working Space

Security: Double security and 24-hour CCTV surveillance