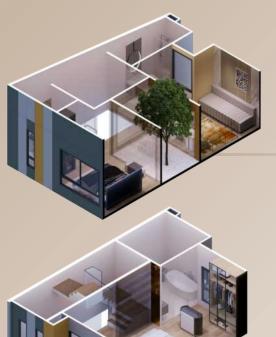

# ICON: TOWNHOME 3.5 FL. 5.0 M.

| BEDROOM | BATHROOM | PARKING | HOUSE AREA | LAND AREA |
|---------|----------|---------|------------|-----------|
| 3       | 3        | 2       | 180        | 19.40     |

Penthouse, Multi-Function Room, Balcony Area, Green Space Pocket Garden Utilize-lifestyle Space

## ICON: TOWNHOME 3.5 FL. 5.0 M.

BEDROOM BATHROOM PARKING HOUSE AREA LAND AREA

3 2 180 19.40
Sq.w.

2 Bedrooms with Multi-Access Bathroom designed for family use, accommodating larger bedrooms

Penthouse Close to Nature featuring a private bedroom corner with a walk-in closet and ensuite bathroom

Open Area adjacent to the double-volume living space, seamlessly convertible into a working area

- : Ramindra-At Narong Expressway: 3.5 km
- : Pink Line Vacharophol Station: 3.8 km
- : BTS Sai Yud Station: 6.8 km