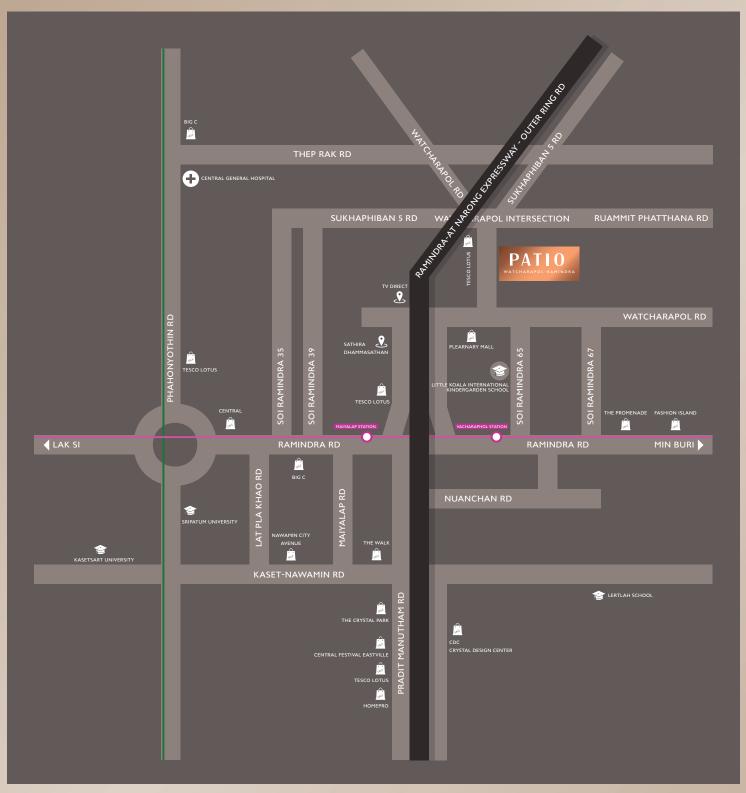

#### **PATIO WATCHARAPOL - RAMINDRA**

Location : Watcharapol Road, Tha Raeng, Bang Khen, Bangkok 10220

**Project Area** : Approximately 19 - 2 - 28.6 Rai

House Types : ICON 3.5 Floors, 5.0 M: 153 Units

ICONIQUE 3.5 Floors, 5.65 M: 80 Units

Open Area adjacent to the double-volume living space, seamlessly convertible into a working area

- : Ramindra-At Narong Expressway: 3.5 km
- : Pink Line Vacharophol Station: 3.8 km
- : BTS Sai Yud Station: 6.8 km

#### **HOSPITALS**

- : Synphaet Hospital: 4.9 km
- : Nopparat Hospital: 7.3 km

: Sathira Dhammasathan: 1.2 km

- : Plearnary Mall: 750 m
- : Index Living Mall: 5.9 km
- : Central Ramindra: 6.4 km
- : Central Eastville: 8.3 km

#### EDUCATIONAL INSTITUTIONS

- : Little Koala International Kindergarten School: 1.0 km
- : Sripatum University: 10.3 km
- : Kasetsart University: 14.0 km