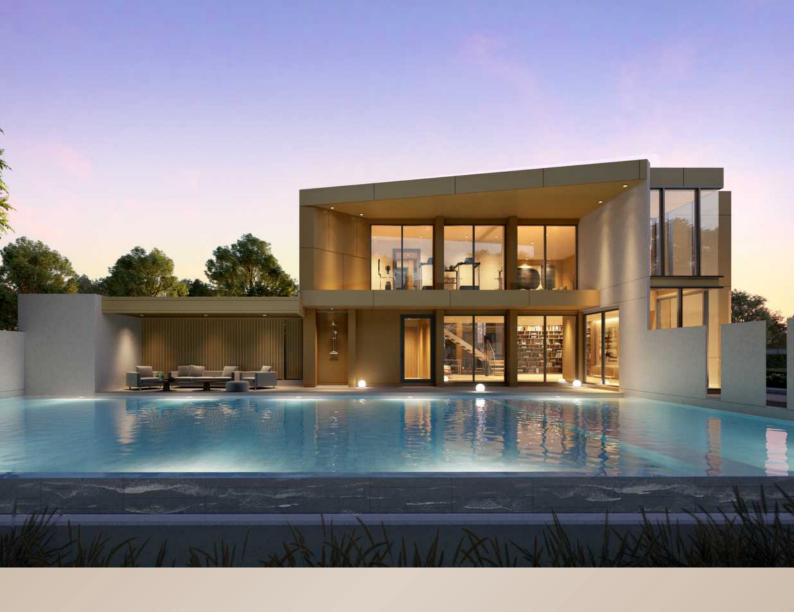

#### **PATIO WATCHARAPOL - RAMINDRA**

Location : Watcharapol Road, Tha Raeng, Bang Khen, Bangkok 10220

**Project Area** : Approximately 19 - 2 - 28.6 Rai

House Types : ICON 3.5 Floors, 5.0 M: 153 Units

ICONIQUE 3.5 Floors, 5.65 M: 80 Units

Total Units : 233 Units

**Land Area** : 19.5 - 20.5 sq. w.

**House Area** : 180 - 226 sq. m.

Facilities : Active Clubhouse, Swimming Pool, Private Co-Working Space

Security: Double security and 24-hour CCTV surveillance

ViMUT Healthcare Privilege