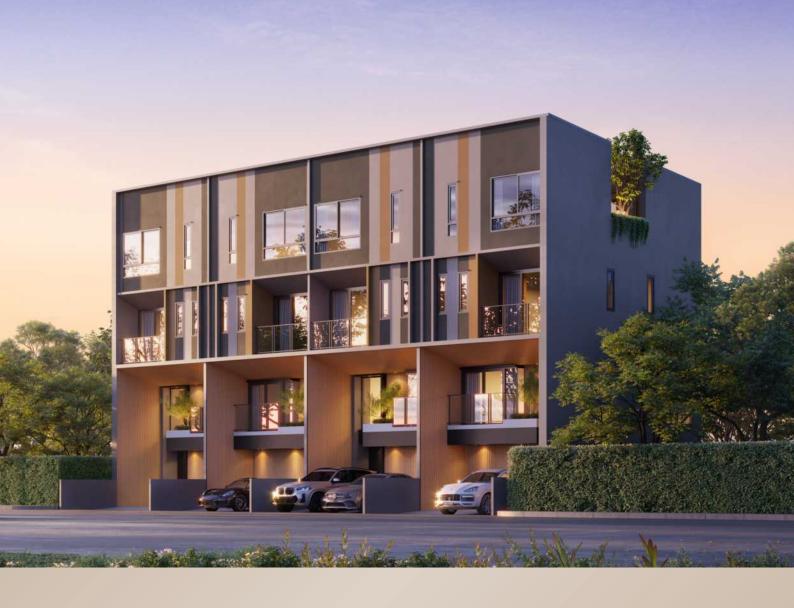

#### **PATIO WATCHARAPOL - RAMINDRA**

Location : Watcharapol Road, Tha Raeng, Bang Khen, Bangkok 10220

**Project Area** : Approximately 19 - 2 - 28.6 Rai

House Types : ICON 3.5 Floors, 5.0 M: 153 Units

ICONIQUE 3.5 Floors, 5.65 M: 80 Units

Total Units : 233 Units

**Land Area** : 19.5 - 20.5 sq. w.

**House Area** : 180 - 226 sq. m.

Facilities : Active Clubhouse, Swimming Pool, Private Co-Working Space

Security: Double security and 24-hour CCTV surveillance