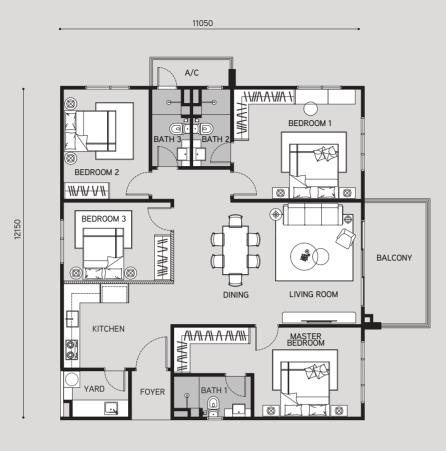

Exclusive Features

3-phase electricity supply.

Hackable wall for flexible layout.

14000

 TYPE

 D

 I,550 SQ.FT.

 1,44 SQ.M

 4 BEDS

 Image: State of the state o

LEVEL 49