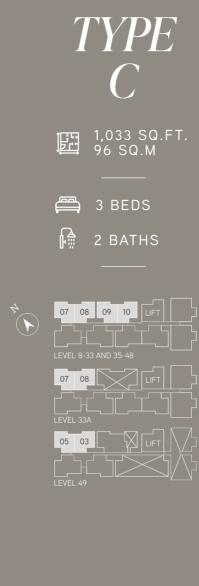

URROUNDED BY** *Stunning Panoramas*, **ELEVATED IN** *Every Direction*



No matter the direction, Tangen Residences is surrounded by stunning views. Whether it's admiring the floating city of Genting Highlands, the bustling life of Mont Kiara below, or the twinkling lights of KL's skyline, you'll be treated to a feast for your eyes whether night or day.

# NURTURING Health *and Harmony* **FOR A BETTER** TOMORROW





### *Spaces made for strength and serenity*

Whether you're powering through a gym session or engaging in sports, the facilities offer opportunities for all. Tranquillity at the yoga and meditation spaces provide the perfect environment for relaxation and mindfulness.















Exclusive Features

3-phase electricity supply.

Hackable wall for flexible layout.



14000



 TYPE

 D

 I,550 SQ.FT.

 1,44 SQ.M

 4 BEDS

 Image: State of the state o

LEVEL 49







### **TYPICAL FLOOR PLAN**



MONT KIARA VIEW

### SPECIFICATIONS

| STRUCTURE        | Reinforced Concrete                                                                                                                                                            | FLOOR FINISHES                                        | ALL TYPES                                                                                                           |                                   |                    |                    |                    |
|------------------|---------------------------------------------------------------------------------------------------------------------------------------------------