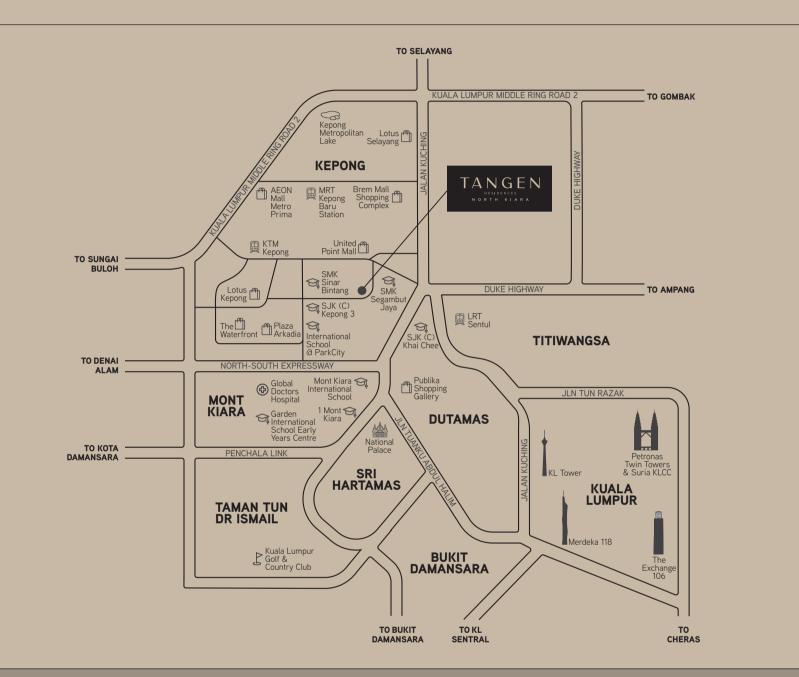

#### S EDUCATION

| 850m  | SMK Segambut Jaya               |  |
|-------|---------------------------------|--|
| 1.2km | SMK Sinar Bintang               |  |
| 1.8km | SJK (C) Kepong 3                |  |
| 1.9km | International School @ ParkCity |  |
| 2.5km | SJK (C) Khai Chee               |  |
| 3.5km | Garden International School     |  |
| 4.4km | Mont Kiara International School |  |
| 4.5km | Garden International School     |  |
|       | Early Years Centre              |  |
|       |                                 |  |

#### 

1.8km Park City Medical Centre 3.0km Global Doctors Hospital 7.9km General Hospital Kuala Lumpur 10.1km Hospital Selayang

### SHOPPING MALL /

750m Redtick @ Suria North Kiara 1.3km United Point Mall 2.3km Plaza Arkadia 3.4km Lotus Kepong 3.5km Publika Shopping Gallery 4.0km 1 Mont Kiara

#### DUBLIC TRANSPORT

 C1.0km Proposed MRT Taman Sri Sinar Statio
2.0km KTM Segambut Station
4.7km KTM Kepong Station
5.4km MRT Kepong Baru
6.9km LRT Sentul

A DEVELOPMENT BY:

PROPERTY

Build to Create Your Future