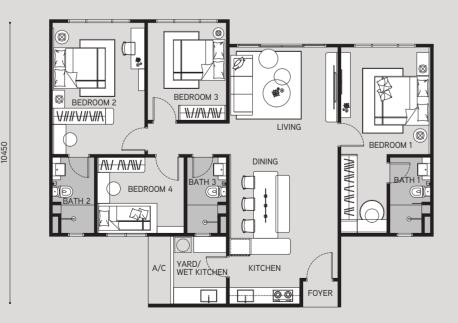

Exclusive Features

3-phase electricity supply.

Hackable wall for flexible layout.

14000

 TYPE

 D

 I,550 SQ.FT.

 1,44 SQ.M

 4 BEDS

 Image: State of the state o

LEVEL 49