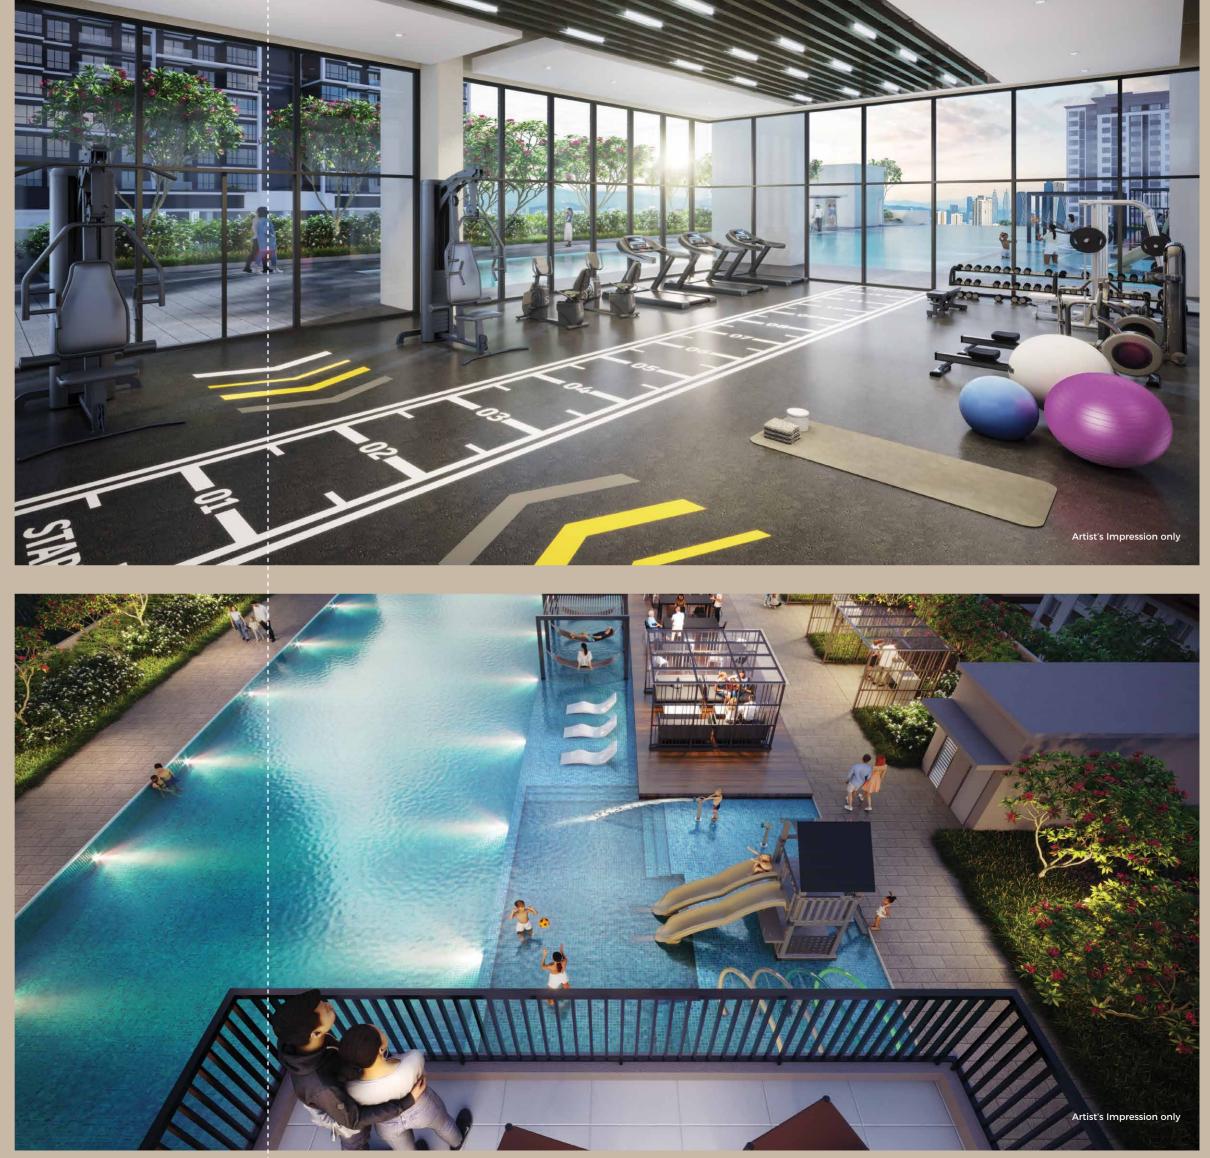

# NURTURING Health *and Harmony* **FOR A BETTER** TOMORROW

### *Spaces made for strength and serenity*

Whether you're powering through a gym session or engaging in sports, the facilities offer opportunities for all. Tranquillity at the yoga and meditation spaces provide the perfect environment for relaxation and mindfulness.