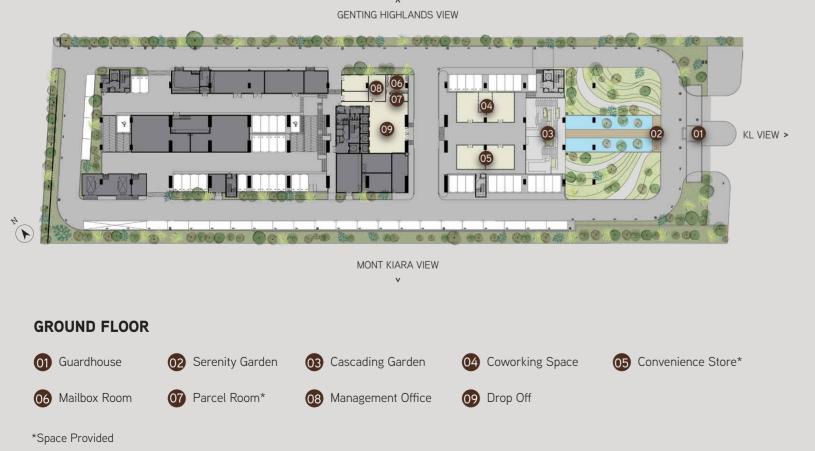

## ARRIVE TO A Haven of LASTING Tranquillity

From the moment you arrive, a sense of calm envelops you. The grand entrance, framed by lush greenery and thoughtful design, sets the tone for a life of serenity. Here, the harmony of resort-style living begins at the gate, welcoming you into a haven where tranquillity and timeless beauty converge.

# A GRAND Welcome to Timeless ELEGANCE

Welcome to an entrance that redefines homecoming. With effortless drop-offs and resort-inspired charm, you'll be left with a feeling of elegance and comfort thanks to the accessible drop-off area and resort-like style.