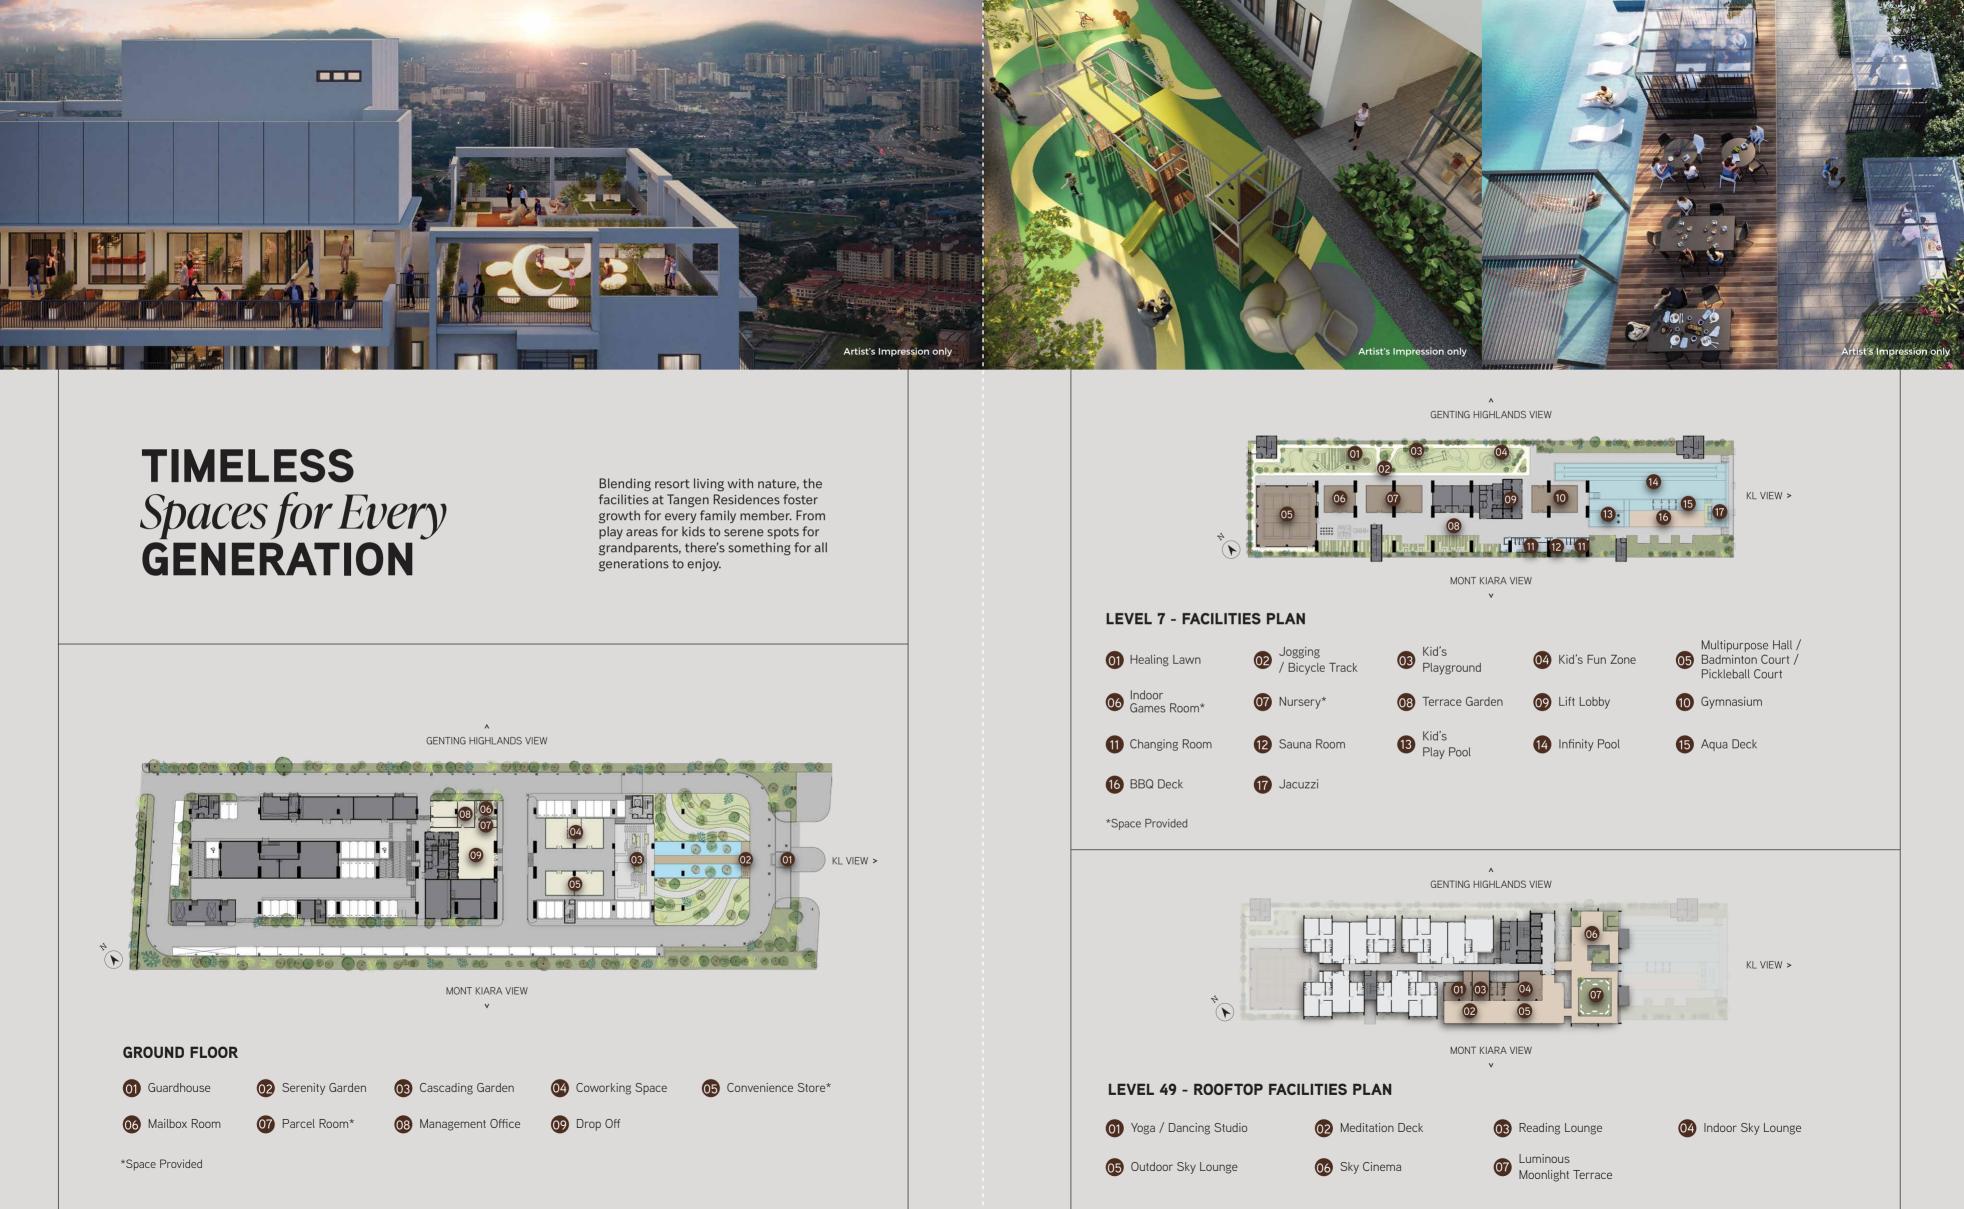

## **RESORT-INSPIRED** *Luxury* **MEETS** *Lasting Serenity*

Escape to a world of relaxation where resort-inspired facilities invite you to unwind. Surrounded by nature, every space is designed for serenity and connection.

### *Spaces made for strength and serenity*

Whether you're powering through a gym session or engaging in sports, the facilities offer opportunities for all. Tranquillity at the yoga and meditation spaces provide the perfect environment for relaxation and mindfulness.

### **TYPICAL FLOOR PLAN**

MONT KIARA VIEW