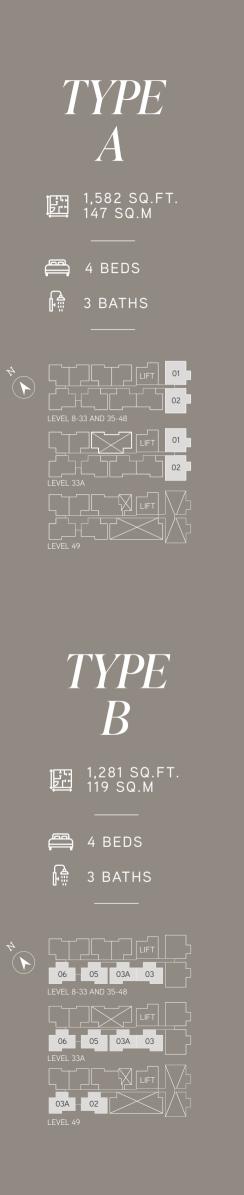

to unwind. Surrounded by nature, every space is designed for serenity and connection.





### **SURROUNDED BY** *Stunning Panoramas*, **ELEVATED IN** *Every Direction*



No matter the direction, Tangen Residences is surrounded by stunning views. Whether it's admiring the floating city of Genting Highlands, the bustling life of Mont Kiara below, or the twinkling lights of KL's skyline, you'll be treated to a feast for your eyes whether night or day.

# NURTURING Health *and Harmony* **FOR A BETTER** TOMORROW





### *Spaces made for strength and serenity*

Whether you're powering through a gym session or engaging in sports, the facilities offer opportunities for all. Tranquillity at the yoga and meditation spaces provide the perfect environment for relaxation and mindfulness.















Exclusive Features

3-phase electricity supply.

Hackable wall for flexible layout.



14000



 TYPE

 D

 I,550 SQ.FT.

 1,44 SQ.M

 4 BEDS

 Image: State of the state o

LEVEL 49







### **TYPICAL FLOOR PLAN**



MONT KIARA VIEW

### SPECIFICATIONS

| STRUCTURE        | Reinforced Concrete                                                                                                                                                            | FLOOR FINISHES                                        | ALL TYPES                                                                                                           |                                   |                    |                    |                    |
|------------------|-------------------------------------------------