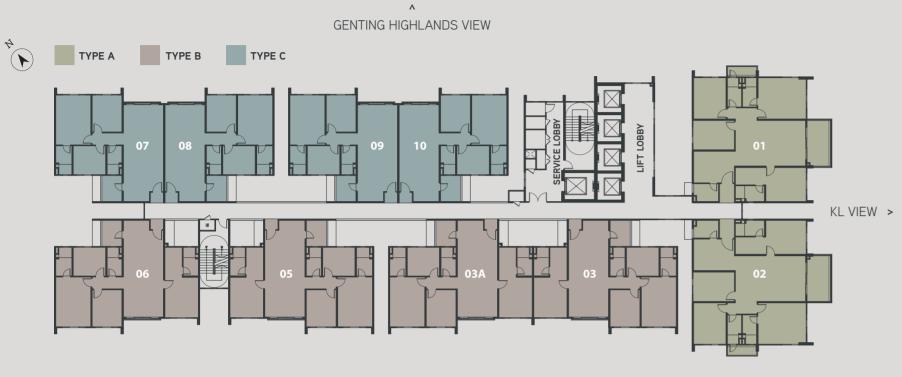

rounded by stunning views. Whether it's admiring the floating city of Genting Highlands, the bustling life of Mont Kiara below, or the twinkling lights of KL's skyline, you'll be treated to a feast for your eyes whether night or day.

# NURTURING Health *and Harmony* **FOR A BETTER** TOMORROW





### *Spaces made for strength and serenity*

Whether you're powering through a gym session or engaging in sports, the facilities offer opportunities for all. Tranquillity at the yoga and meditation spaces provide the perfect environment for relaxation and mindfulness.















Exclusive Features

3-phase electricity supply.

Hackable wall for flexible layout.



14000



 TYPE

 D

 I,550 SQ.FT.

 1,44 SQ.M

 4 BEDS

 Image: State of the state o

LEVEL 49







### **TYPICAL FLOOR PLAN**



MONT KIARA VIEW

### SPECIFICATIONS

| STRUCTURE        | Reinforced Concrete                                                                                                                                                            | FLOOR FINISHES                                        | ALL TYPES                                                                                                           |                                   |                    |                    |                    |
|------------------|--------------------------------------------------------------------------------------------------------------------------------------------------------------------------------|-------------------------------------------------------|-------------------------------------