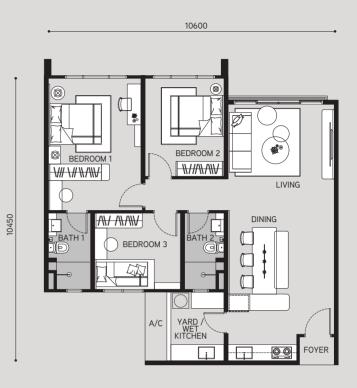

Developer: Angkasa Armada Sdn Bhd (1448690 X) • No. 31, Jalan SS4C/5, Tarnan Rasa Sayang, 47301, Petaling Jaya, Selangor Darul Ehsan • Tel.: 03-78046682 • Faks No.: 03-78046681 • Developer License No: 30349/01-2028/0026(N) • Validity Period: 17/01/2023 - 16/01/2028 • Advertising & Sales Permit No: 30349-1/06-2026/(0758/dA)-(S) • Validity Period: 28/06/2023 - 27/06/2026 • Land Tenure: Freehold • Restriction in Interest: Nii • Land Encumbrances: RHB Bank Berhad • Number of Parking Lots Per Unit: 2-3 • Expected Date of Completion: October 2027 • Type of Property: Condominium • Selling Price: RM 659,000 (min) - RM 1135,000 (max) • Total Unit: 413, Balance Unit: 321 • Built-up Area: Type A:147 square meters , Type C:96 square meters , Type D:144 square meters • Approving Authority: Dewan Bandaraya Kuala Lumpur • Building Plan Approval No.: BP TI 05C 2022 1897 (17) • Discount for Burnipura: 5%