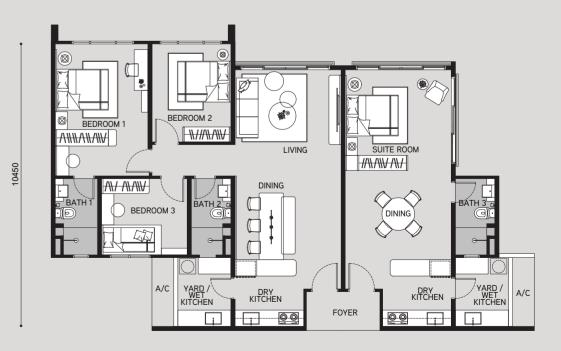

Exclusive Features

3-phase electricity supply.

Hackable wall for flexible layout.

14000

 TYPE

 D

 I,550 SQ.FT.

 1,44 SQ.M

 4 BEDS

 Image: State of the state o

LEVEL 49

### **TYPICAL FLOOR PLAN**

MONT KIARA VIEW