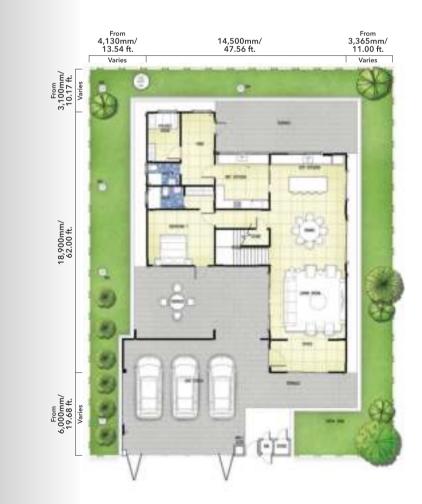

### 2-STOREY BUNGALOW TYPE 1

PHASE 2A

5 Rooms

舞 6 Baths

1 Utility Room, 1 Store

Built-up Area: 4,428.60 sq. ft. | Land Area: 6,630.57 - 8,657.41 sq. ft.

GROUND FLOOR

FIRST FLOOR