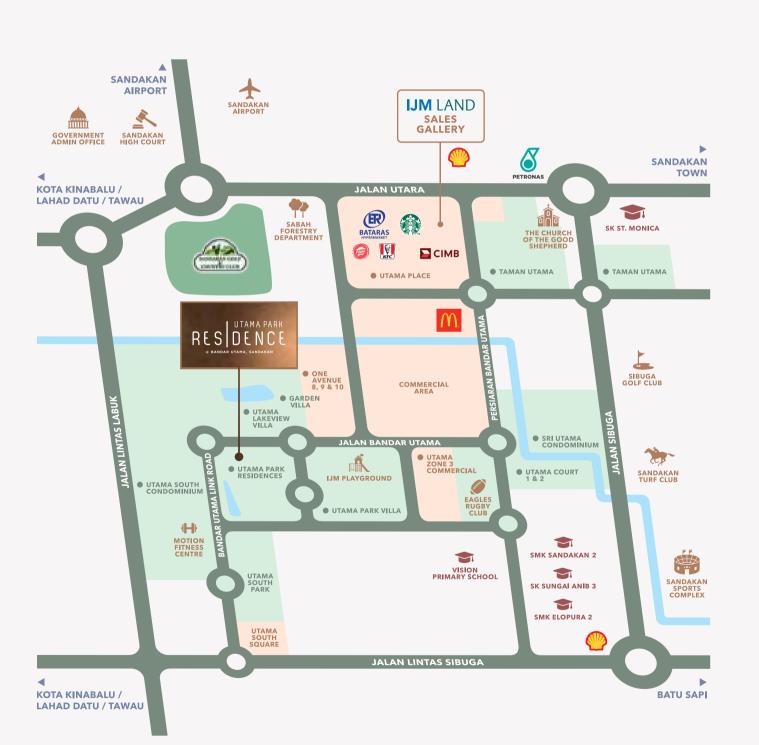

es Root

# AN INSPIRATION TAKES ROOT

From the seed of an idea,
planted into the soil of the self-sustaining
township of Bandar Utama Sandakan this is the establishment of
a contemporary lifestyle residence.



# A FLOURISHING IMAGINATION



It begins with an idea;
an inspiration of timeless beauty,
simple elegance through design,
and picturesque grounds through lush landscaping.





# A COMPLETE TOWNSHIP WITHIN SANDAKAN

Bandar Utama Sandakan is an integrated mixed development strategically located right in the heart of a growing community, spanning over 395 acres of prime land. Located just 5 minutes' drive from the airport, Sandakan Golf and Country Club, Sandakan Sports Complex, government departments, schools, and banks are all within a 3km radius of the township.

### LOCATION MAP



## SITE

### Bumi Reserved Lots

Lot 58-60, Lot 71-74, Lot 79-80, Lot 89-94, Lot 180-181, Lot 184-185

### Phase 2A

Type 1 - 6 units ; Lot 183-188 Built-up Area: 4,428.60 sq. ft.

> Type 2 - 8 units ; Lot 175-182 Built-up Area: 3,878.56 sq. ft.

### Phase 2B

Type 1 - 24 units ; Lot 77-100 Built-up Area: 2,869.12 sq. ft.

Type 2 - 22 units ; Lot 55-76 Built-up Area: 2,975.25 sq. ft.

### Phase 2C

Type B - 1 unit ; Lot 103/104 Built-up Area: 3,421.87 sq. ft.

Type D - 1 unit ; Lot 101/102





UTAMA PARK RESIDENCES

Relish in the newest parcel of exclusive homes within the Bandar Utama Sandakan township, designed specially for families to live in effortless comfort.

### WHERE LIFE BLOSSOMS

These semi-Ds and bungalows
are the perfect spaces for families
to make their own and grow into.