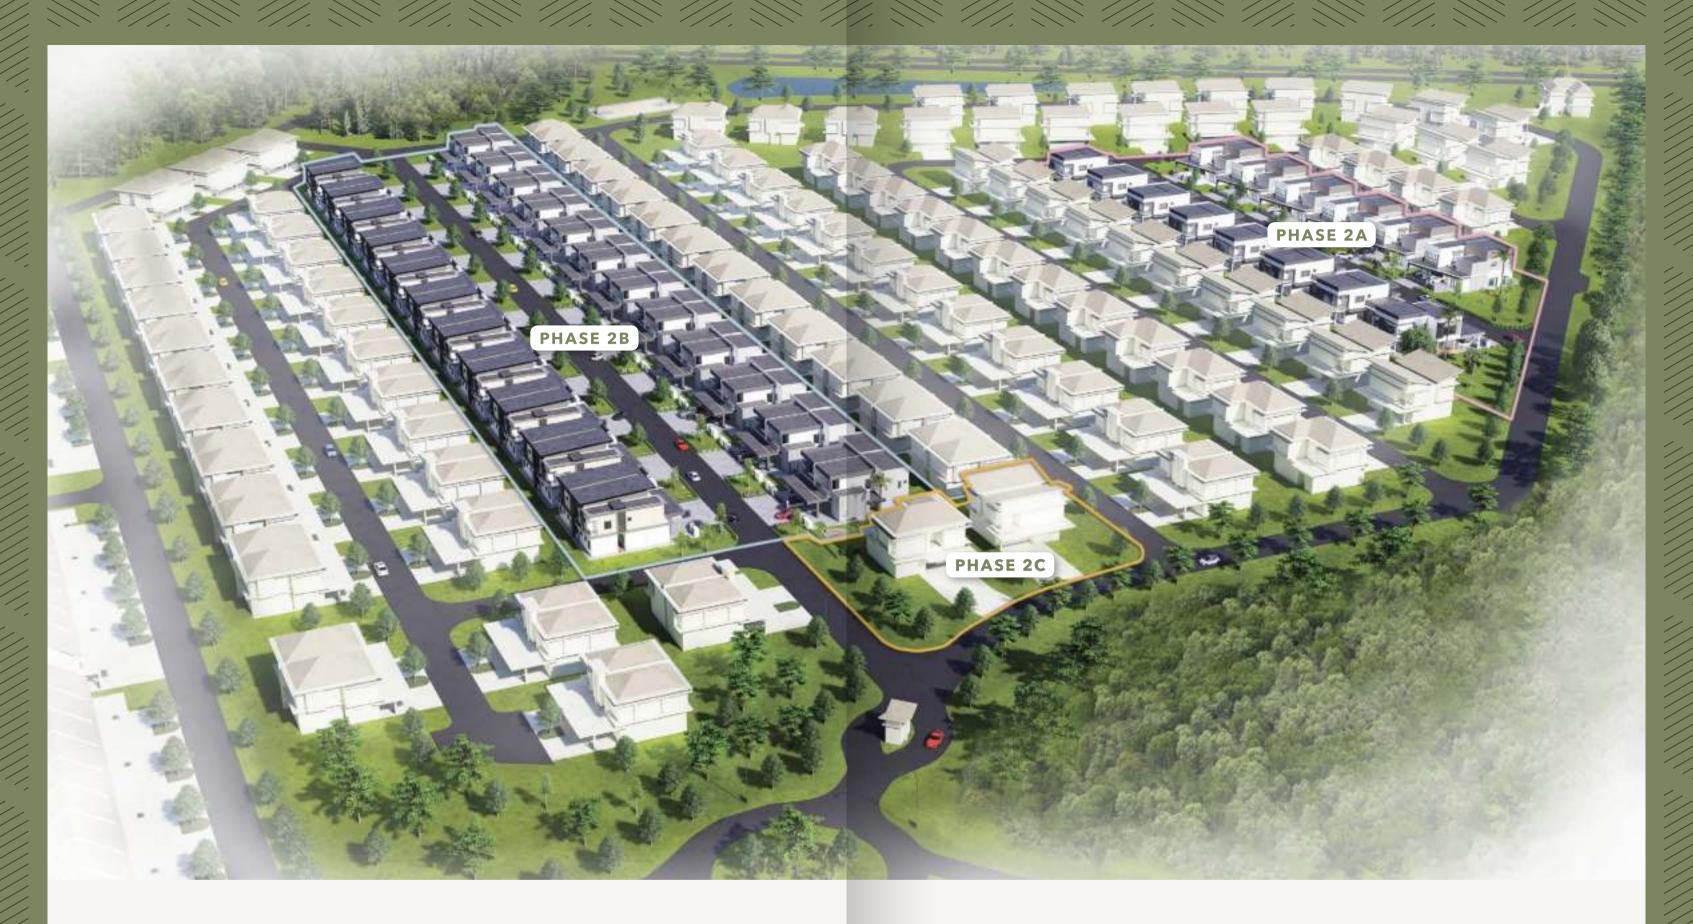

## SITE

### Bumi Reserved Lots

Lot 58-60, Lot 71-74, Lot 79-80, Lot 89-94, Lot 180-181, Lot 184-185

### Phase 2A

Type 1 - 6 units ; Lot 183-188 Built-up Area: 4,428.60 sq. ft.

> Type 2 - 8 units ; Lot 175-182 Built-up Area: 3,878.56 sq. ft.

### Phase 2B

Type 1 - 24 units ; Lot 77-100 Built-up Area: 2,869.12 sq. ft.

Type 2 - 22 units ; Lot 55-76 Built-up Area: 2,975.25 sq. ft.

### Phase 2C

Type B - 1 unit ; Lot 103/104 Built-up Area: 3,421.87 sq. ft.

Type D - 1 unit ; Lot 101/102

UTAMA PARK RESIDENCES

Relish in the newest parcel of exclusive homes within the Bandar Utama Sandakan township, designed specially for families to live in effortless comfort.