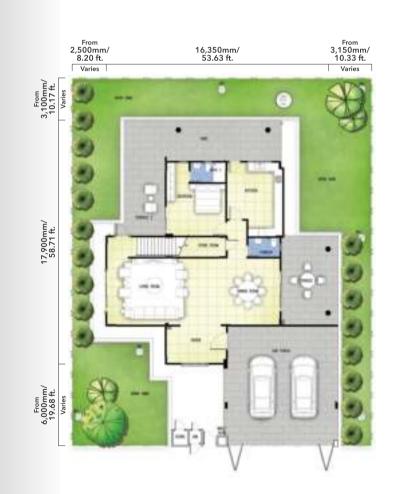

### 2-STOREY BUNGALOW TYPE 1

PHASE 2A

5 Rooms

舞 6 Baths

1 Utility Room, 1 Store

Built-up Area: 4,428.60 sq. ft. | Land Area: 6,630.57 - 8,657.41 sq. ft.

GROUND FLOOR

FIRST FLOOR