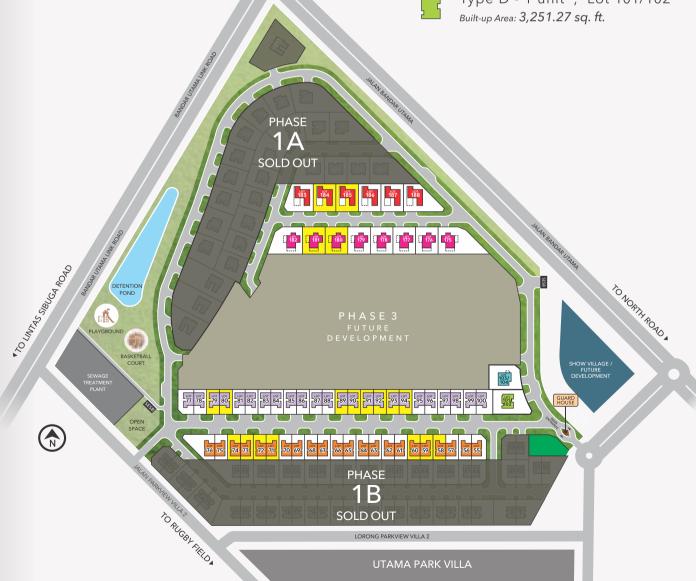

## SITE

### Bumi Reserved Lots

Lot 58-60, Lot 71-74, Lot 79-80, Lot 89-94, Lot 180-181, Lot 184-185

### Phase 2A

Type 1 - 6 units ; Lot 183-188 Built-up Area: 4,428.60 sq. ft.

> Type 2 - 8 units ; Lot 175-182 Built-up Area: 3,878.56 sq. ft.

### Phase 2B

Type 1 - 24 units ; Lot 77-100 Built-up Area: 2,869.12 sq. ft.

Type 2 - 22 units ; Lot 55-76 Built-up Area: 2,975.25 sq. ft.

### Phase 2C

Type B - 1 unit ; Lot 103/104 Built-up Area: 3,421.87 sq. ft.

Type D - 1 unit ; Lot 101/102

UTAMA PARK RESIDENCES

Relish in the newest parcel of exclusive homes within the Bandar Utama Sandakan township, designed specially for families to live in effortless comfort.