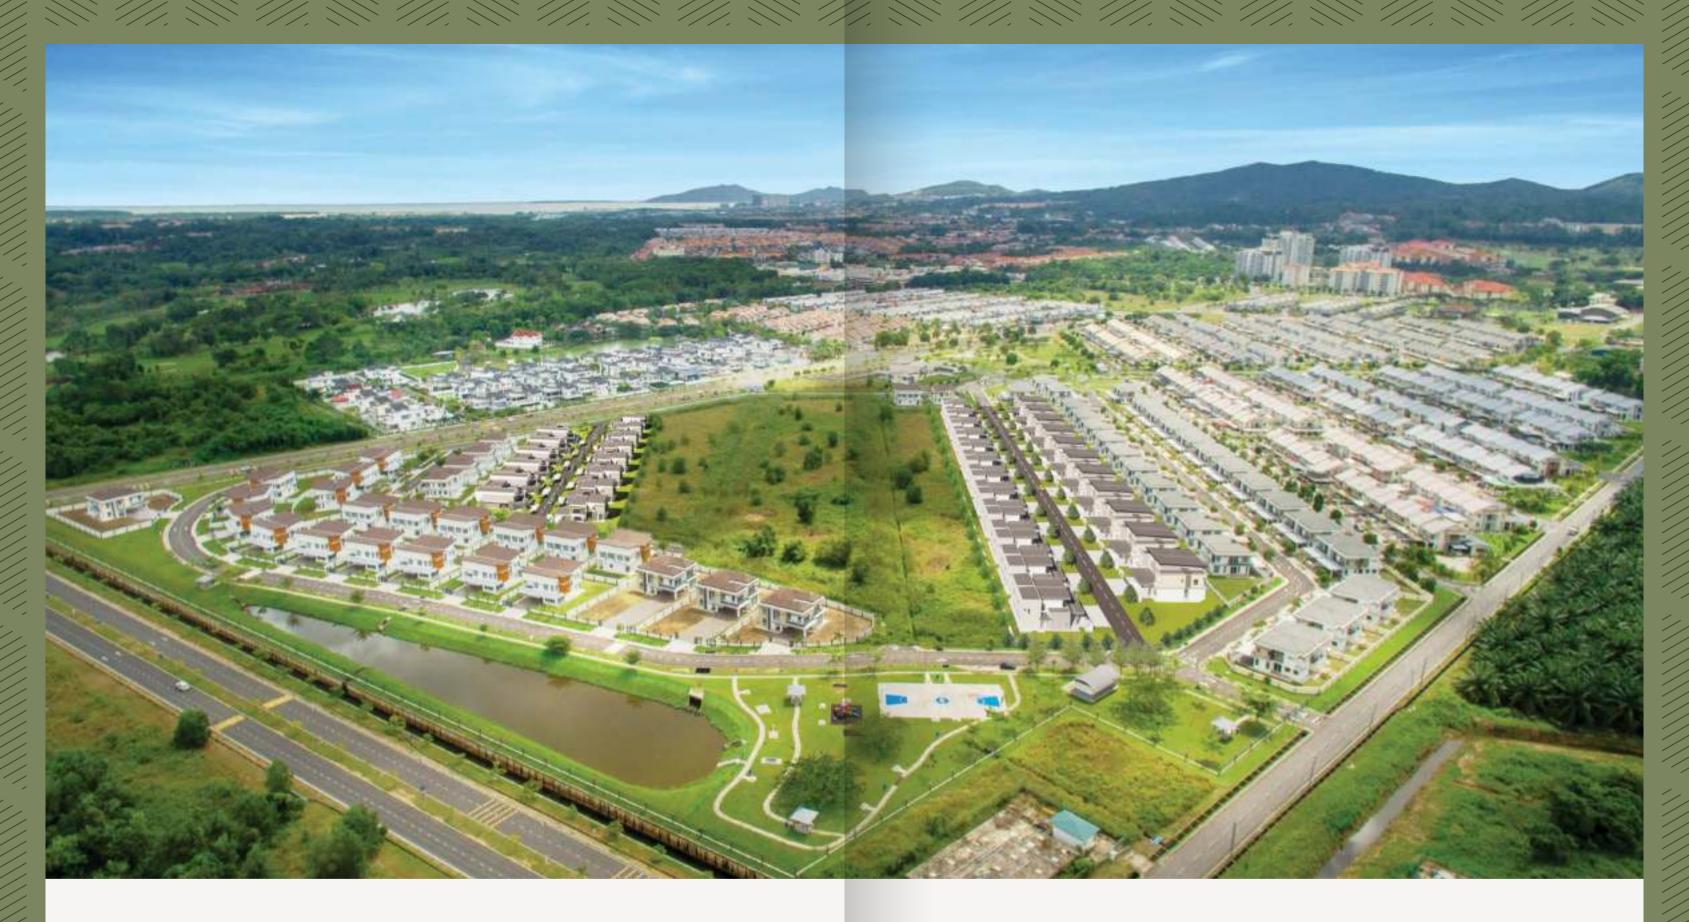

# A COMPLETE TOWNSHIP WITHIN SANDAKAN

Bandar Utama Sandakan is an integrated mixed development strategically located right in the heart of a growing community, spanning over 395 acres of prime land. Located just 5 minutes' drive from the airport, Sandakan Golf and Country Club, Sandakan Sports Complex, government departments, schools, and banks are all within a 3km radius of the township.