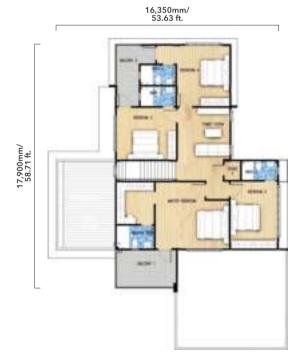

### 2-STOREY BUNGALOW TYPE 1

PHASE 2A

5 Rooms

舞 6 Baths

1 Utility Room, 1 Store

Built-up Area: 4,428.60 sq. ft. | Land Area: 6,630.57 - 8,657.41 sq. ft.

GROUND FLOOR

FIRST FLOOR