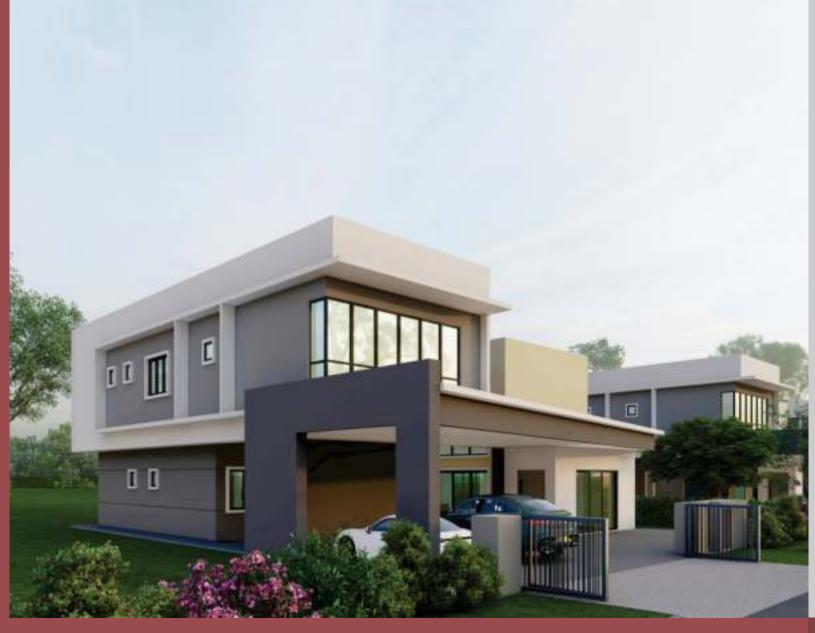

### UNIT PLANS

PHASE 2A

2-Storey Bungalow Type 1 & 2

### PHASE 2A - 2-Storey Bungalow Type 2

| Structure               | Reinforced Concrete Frame                                                                                                                                                       |                                   |                                                                                                                                         |                             |  |  |
|-------------------------|---------------------------------------------------------------------------------------------------------------------------------------------------------------------------------|-----------------------------------|-----------------------------------------------------------------------------------------------------------------------------------------|-----------------------------|--|--|
| Staircase               | Reinforced Concrete Structure                                                                                                                                                   |                                   |                                                                                                                                         |                             |  |  |
| Wall                    | Brick Wall                                                                                                                                                                      |                                   |                                                                                                                                         |                             |  |  |
| Roof                    | Metal Roofing                                                                                                                                                                   |                                   |                                                                                                                                         |                             |  |  |
| Ceiling                 | Skim Coat & Paint (Ground Floor & Staircase)<br>Plaster Ceiling & Paint (All Bathrooms, Kitchen & First Floor)<br>Asbestos-Free Ceiling Board (Car Porch and Exposed Roof Eave) |                                   |                                                                                                                                         |                             |  |  |
| Floor Finishes          | Living, Dining, Foyer, Yard, Store 1, Kitchen, Bedroom 1, Car Porch, Terrace, Balconies, Bathrooms,<br>Powder                                                                   |                                   |                                                                                                                                         | Tiles                       |  |  |
|                         | Staircase, Store 2, Master Bedroom, Bedroom 2, 3 & 4, Family Room, Corridor                                                                                                     |                                   |                                                                                                                                         | Laminated Timber Flooring   |  |  |
|                         | Apron                                                                                                                                                                           |                                   |                                                                                                                                         | Cement Render               |  |  |
| Wall Finishes           | External Walls<br>Internal Wall<br>Kitchen<br>Bathrooms                                                                                                                         | Cement Plaster<br>Ceiling High Wa | Cement Plaster with Weather Resistant Paint<br>Cement Plaster with Emulsion Paint<br>Ceiling High Wall Tiles<br>Ceiling High Wall Tiles |                             |  |  |
| Doors                   | Entrance, Bedrooms, Powder, Yard, Store, Bathrooms, Kitchen                                                                                                                     |                                   |                                                                                                                                         | Timber Door                 |  |  |
|                         | Living, Dining, Kitchen, Bedroom 1, 3 & 4, Master Bedroom                                                                                                                       |                                   |                                                                                                                                         | Aluminium Glass Door        |  |  |
| Windows                 | Ground Floor & First Floor                                                                                                                                                      | Aluminium Windows                 |                                                                                                                                         |                             |  |  |
| Sanitary Installation   | Shower Rose<br>Water Closet<br>Wash Basin                                                                                                                                       | 5 nos.<br>6 nos.<br>6 nos.        | Toilet Paper Holder<br>Kitchen Sink<br>Water Tap                                                                                        | 6 nos.<br>1 nos.<br>13 nos. |  |  |
| Electrical Installation | All electrical wiring to be concealed in conduit and to Suruhanjaya Tenaga (ST) standard. Light fittings are excluded.                                                          |                                   |                                                                                                                                         |                             |  |  |
| Others                  | All items mentioned above are subject to variation, modifications, and substitution to their equivalent standard or as imposed by the appropriate authority.                    |                                   |                                                                                                                                         |                             |  |  |

2-STOREY BUNGALOW TYPE 2

PHASE 2A

5 Rooms

5 Baths

1 Powder, 2 Store

Built-up Area: 3,878.56 sq. ft. | Land Area: 6,393.76 - 10,723.01 sq. ft.

**GROUND FLOOR** 

FIRST FLOOR