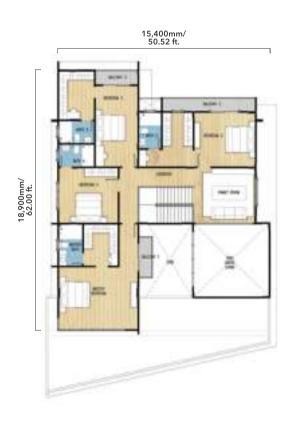

### 2-STOREY BUNGALOW TYPE 1

PHASE 2A

5 Rooms

舞 6 Baths

1 Utility Room, 1 Store

Built-up Area: 4,428.60 sq. ft. | Land Area: 6,630.57 - 8,657.41 sq. ft.

GROUND FLOOR

FIRST FLOOR