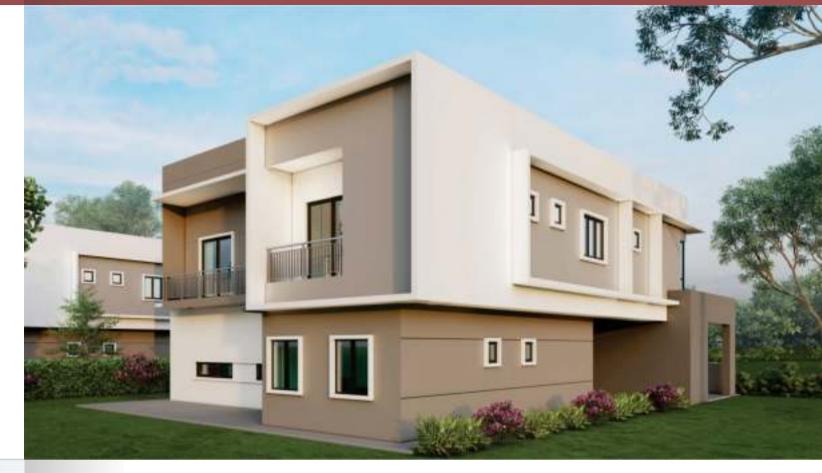

### UNIT PLANS

PHASE 2A

2-Storey Bungalow Type 1 & 2

### PHASE 2A - 2-Storey Bungalow Type 1

| Structure               | Reinforced Concrete Frame                                                                                                                                                           |                                   |                                                                                                                                         |                             |  |  |
|-------------------------|-------------------------------------------------------------------------------------------------------------------------------------------------------------------------------------|-----------------------------------|-----------------------------------------------------------------------------------------------------------------------------------------|-----------------------------|--|--|
| Staircase               | Reinforced Concrete Structure                                                                                                                                                       |                                   |                                                                                                                                         |                             |  |  |
| Wall                    | Brick Wall                                                                                                                                                                          |                                   |                                                                                                                                         |                             |  |  |
| Roof                    | Metal Roofing                                                                                                                                                                       |                                   |                                                                                                                                         |                             |  |  |
| Ceiling                 | Skim Coat & Paint (Ground Floor & Staircase)<br>Plaster Ceiling & Paint (All Bathrooms, Wet Kitchen & First Floor)<br>Asbestos-Free Ceiling Board (Car Porch and Exposed Roof Eave) |                                   |                                                                                                                                         |                             |  |  |
| Floor Finishes          | Foyer, Living, Dining, Kitchens, Yard, Utilities Room, Store, Bedroom 1, Car Porch, Terrace, Balconies,<br>Bathrooms                                                                |                                   |                                                                                                                                         | Tiles                       |  |  |
|                         | Staircase, Corridor, Master Bedroom, Bedroom 2, 3 & 4, Family Room                                                                                                                  |                                   |                                                                                                                                         | Laminated Timber Flooring   |  |  |
|                         | Apron                                                                                                                                                                               |                                   |                                                                                                                                         | Cement Render               |  |  |
| Wall Finishes           | External Walls<br>Internal Wall<br>Wet Kitchen<br>Bathrooms                                                                                                                         | Cement Plaster<br>Ceiling High Wa | Cement Plaster with Weather Resistant Paint<br>Cement Plaster with Emulsion Paint<br>Ceiling High Wall Tiles<br>Ceiling High Wall Tiles |                             |  |  |
| Doors                   | Entrance, Bedrooms, Utilities Rooms, Yard, Store, Bathrooms                                                                                                                         |                                   |                                                                                                                                         | Timber Door                 |  |  |
|                         | Foyer, Living, Dining, Kitchens, Bedroom 1, 2 & 3, Master Bedroom                                                                                                                   |                                   |                                                                                                                                         | Aluminium Glass Door        |  |  |
| Windows                 | Ground Floor & First Floor                                                                                                                                                          | Aluminium Windows                 |                                                                                                                                         |                             |  |  |
| Sanitary Installation   | Shower Rose<br>Water Closet<br>Wash Basin                                                                                                                                           | 6 nos.<br>6 nos.<br>6 nos.        | Toilet Paper Holder<br>Kitchen Sink<br>Water Tap                                                                                        | 6 nos.<br>2 nos.<br>15 nos. |  |  |
| Electrical Installation | All electrical wiring to be concealed in conduit and to Suruhanjaya Tenaga (ST) standard. Light fittings are excluded.                                                              |                                   |                                                                                                                                         |                             |  |  |
| Others                  | All items mentioned above are subject to variation, modifications, and substitution to their equivalent standard or as imposed by the appropriate authority.                        |                                   |                                                                                                                                         |                             |  |  |

### 2-STOREY BUNGALOW TYPE 1

PHASE 2A

5 Rooms

舞 6 Baths

1 Utility Room, 1 Store

Built-up Area: 4,428.60 sq. ft. | Land Area: 6,630.57 - 8,657.41 sq. ft.

GROUND FLOOR

FIRST FLOOR