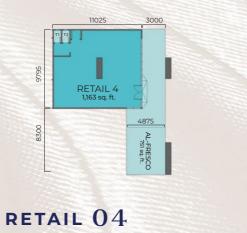

strategically designed for optimal traffic flow and visibility, Clarissa Beachwalk Shoppes offer unparalleled exposure for a prime investment opportunity.

# High Visibility from Both Sides

6 exclusive retail units with sea view and al-fresco area to attract major foot traffic from Pantai Cenang & Cenang Street.



#### **Flexible Retail Unit Sizes**

Set up your dream business from 1,174 sq. ft. to 2,442 sq. ft.

#### Commitment Ø to ESG × D

Green design with sustainable features for energy efficiency.

**Convenient Access** 

to Drive Footfall

Strategic drop-off points and walkways to Cenang

Street to optimise customer flow.



### RETAIL 01 BUILT-UP | 1,174 sq. ft.

BUILT-UP | 1,914 sq. ft.

AL-FRESCO 278 sq. ft. RETAIL 2 .094 sq. ft. 10975

### RETAIL 02 BUILT-UP | 1,372 sq. ft.





**RESTAURANT** 01

#### BUILT-UP | 2,442 sq. ft.

### BUILT-UP | 2,442 sq. ft.

**RESTAURANT** 02





### BUILT-UP | 1,950 sq. ft.

RETAIL 03



#### GENERAL SPECIFICATION

| STRUCTURE<br>ROOF COVERING<br>ROOF FRAMING<br>WALL<br>CEILING<br>WINDOWS |                                            | :: |
|--------------------------------------------------------------------------|--------------------------------------------|----|
| DOORS                                                                    | : Main Entrance<br>: Rear Door<br>: Others | :  |
| IRONMONGERIES                                                            |                                            | :  |
| WALL FINISHES                                                            | : Toilet<br>: Others