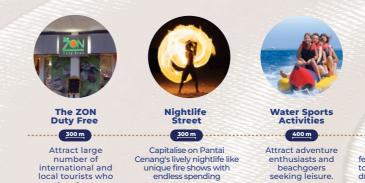

#### VIBRANT COMMERCIAL ATTRACTIONS

Be prepared to thrive at the heart of residents and visitors eager to indulge in your retail space every day.

Underwater World Langkawi 400 m

Malaysia's largest aquarium, featuring over 4,000 species, is a top attraction that consistentl vs thousands of visitors eac year, especially young families & animal lovers.

F&B Outlets 500 m Gain a steady flow of tourists seeking exclusive dining experience by the beach.