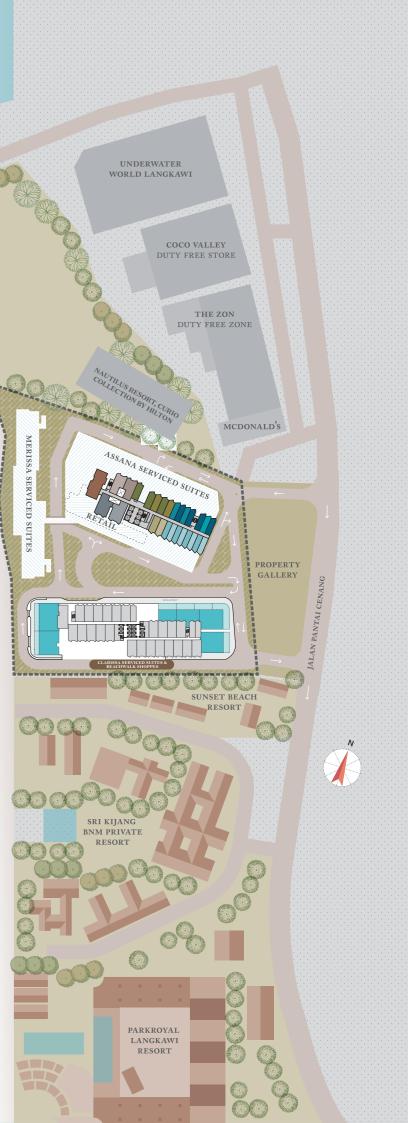

#### SERVING THOUSANDS **OF HOMES IN** PANTAI CENANG

With 891 residential units in Assana and Merissa, plus 806 units in upcoming Clarissa Serviced Suites, anticipate high-spending consumers for your retail space.

#### **OPPORTUNITIES FROM BOUTIQUE & 5-STAR HOTELS** NEARBY

Located along Pantai Cenang, our site is surrounded by boutique hotels and 5-star resorts with over 90% occupancy. With PARKROYAL Langkawi Resort and Nautilus Resort, Curio Collection by Hilton just next door, this location attracts high foot traffic - an excellent opportunity for retail success.

# SITE PLAN

# STRATEGIC DESIGN TO **OPTIMISE** YOUR TRAFFIC

With a dynamic blend of dining and entertainment options, captivating architecture, breathtaking sea views and strategically designed for optimal traffic flow and visibility, Clarissa Beachwalk Shoppes offer unparalleled exposure for a prime investment opportunity.

# High Visibility from Both Sides

6 exclusive retail units with sea view and al-fresco area to attract major foot traffic from Pantai Cenang & Cenang Street.