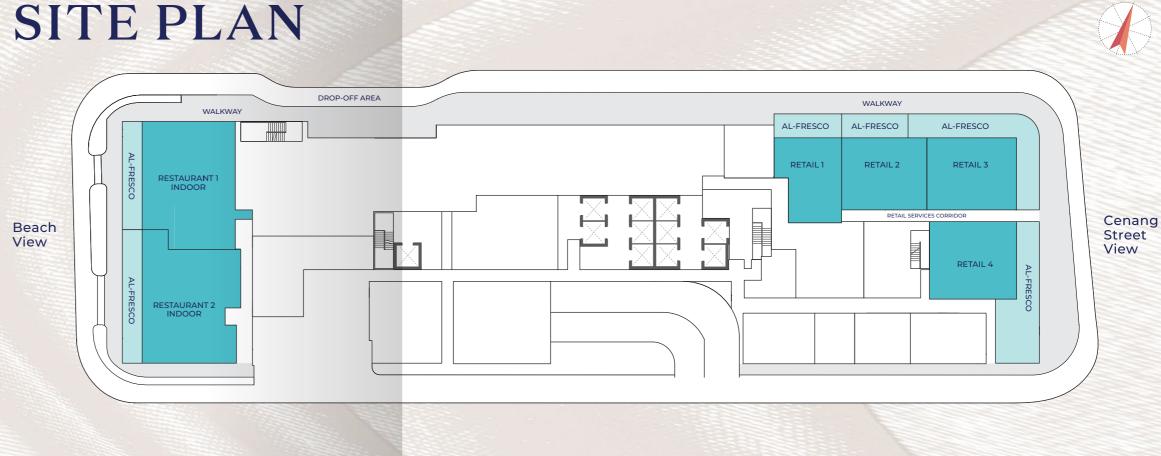

# SITE PLAN

# STRATEGIC DESIGN TO **OPTIMISE** YOUR TRAFFIC

With a dynamic blend of dining and entertainment options, captivating architecture, breathtaking sea views and strategically designed for optimal traffic flow and visibility, Clarissa Beachwalk Shoppes offer unparalleled exposure for a prime investment opportunity.

# High Visibility from Both Sides

6 exclusive retail units with sea view and al-fresco area to attract major foot traffic from Pantai Cenang & Cenang Street.