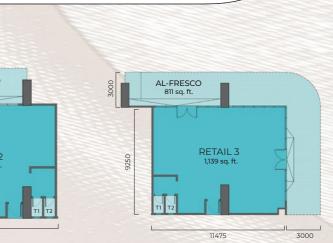

### RETAIL 01 BUILT-UP | 1,174 sq. ft.

BUILT-UP | 1,914 sq. ft.

AL-FRESCO 278 sq. ft. RETAIL 2 .094 sq. ft. 10975

### RETAIL 02 BUILT-UP | 1,372 sq. ft.

**RESTAURANT** 01

#### BUILT-UP | 2,442 sq. ft.

### BUILT-UP | 2,442 sq. ft.

**RESTAURANT** 02

### BUILT-UP | 1,950 sq. ft.

RETAIL 03