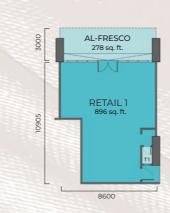

### RETAIL 01 BUILT-UP | 1,174 sq. ft.

BUILT-UP | 1,914 sq. ft.

AL-FRESCO 278 sq. ft. RETAIL 2 .094 sq. ft. 10975