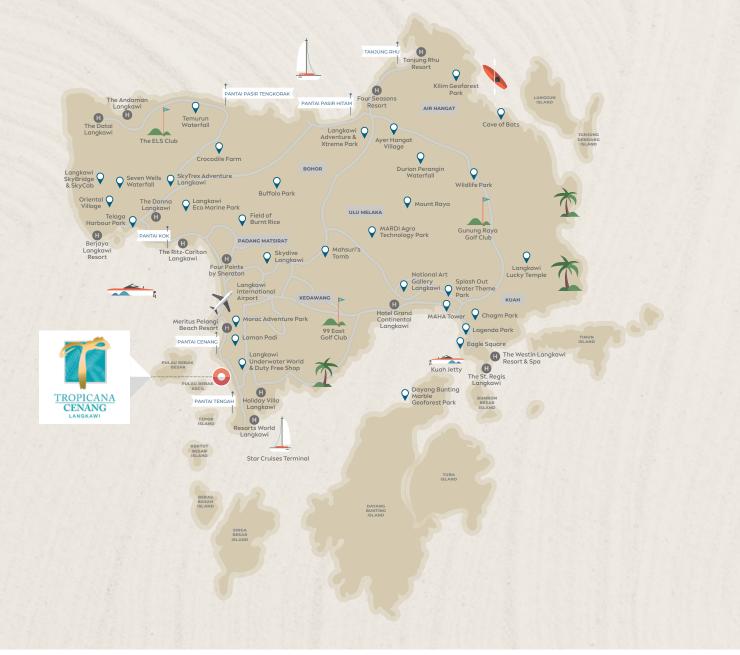

# **PRIME LOCATION** AMONG POPULAR ATTRACTIONS

Benefit from high visibility and significant foot traffic of diverse range of customers to your retail space, Clarissa Beachwalk Shoppes is located in a strategic spot surrounded by a wealth of attractions.

#### VIBRANT COMMERCIAL ATTRACTIONS

Be prepared to thrive at the heart of residents and visitors eager to indulge in your retail space every day.

Underwater World Langkawi 400 m

Malaysia's largest aquarium, featuring over 4,000 species, is a top attraction that consistentl vs thousands of visitors eac year, especially young families & animal lovers.

F&B Outlets 500 m Gain a steady flow of tourists seeking exclusive dining experience by the beach.

#### Langkawi national Airpor 9 km

Close proximity for the convenience of airport travelers seeking

# WELCOME TO THE **TOP ISLAND DESTINATION IN ASIA**

A UNESCO Global Geopark gem set in the stunning Andaman Sea, Langkawi boasts pristine beaches, lush rainforests, and diverse outdoor activities - making it an ideal destination for travelers and investors seeking natural beauty and sustainable growth.