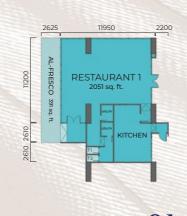

trategically designed for optimal traffic flow and visibility, Clarissa Beachwalk Shoppes offer unparalleled exposure for a prime investment opportunity.

# High Visibility from Both Sides

6 exclusive retail units with sea view and al-fresco area to attract major foot traffic from Pantai Cenang & Cenang Street.



#### **Flexible Retail Unit Sizes**

Set up your dream business from 1,174 sq. ft. to 2,442 sq. ft.

#### Commitment Ø to ESG × D

Green design with sustainable features for energy efficiency.

**Convenient Access** 

to Drive Footfall

Strategic drop-off points and walkways to Cenang

Street to optimise customer flow.



### RETAIL 01 BUILT-UP | 1,174 sq. ft.

BUILT-UP | 1,914 sq. ft.

AL-FRESCO 278 sq. ft. RETAIL 2 .094 sq. ft. 10975

### RETAIL 02 BUILT-UP | 1,372 sq. ft.





**RESTAURANT** 01

#### BUILT-UP | 2,442 sq. ft.

### BUILT-UP | 2,442 sq. ft.

**RESTAURANT** 02





### BUILT-UP | 1,950 sq. ft.

RETAIL 03



#### GENERAL SPECIFICATION

| STRUCTURE<br>ROOF COVERING<br>ROOF FRAMING<br>WALL<br>CEILING<br>WINDOWS |                                            | :: |
|--------------------------------------------------------------------------|--------------------------------------------|----|
| DOORS                                                                    | : Main Entrance<br>: Rear Door<br>: Others | :  |
| IRONMONGERIES                                                            |                                            | :  |
| WALL FINISHES                                                            | : Toilet<br>: Others