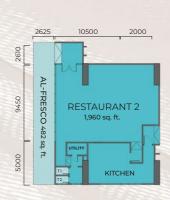

alleled exposure for a prime investment opportunity.

# High Visibility from Both Sides

6 exclusive retail units with sea view and al-fresco area to attract major foot traffic from Pantai Cenang & Cenang Street.



#### **Flexible Retail Unit Sizes**

Set up your dream business from 1,174 sq. ft. to 2,442 sq. ft.

#### Commitment Ø to ESG × D

Green design with sustainable features for energy efficiency.

**Convenient Access** 

to Drive Footfall

Strategic drop-off points and walkways to Cenang

Street to optimise customer flow.



### RETAIL 01 BUILT-UP | 1,174 sq. ft.

BUILT-UP | 1,914 sq. ft.

AL-FRESCO 278 sq. ft. RETAIL 2 .094 sq. ft. 10975

### RETAIL 02 BUILT-UP | 1,372 sq. ft.





**RESTAURANT** 01

#### BUILT-UP | 2,442 sq. ft.

### BUILT-UP | 2,442 sq. ft.

**RESTAURANT** 02





### BUILT-UP | 1,950 sq. ft.

RETAIL 03



#### GENERAL SPECIFICATION

| STRUCTURE<br>ROOF COVERING<br>ROOF FRAMING<br>WALL<br>CEILING<br>WINDOWS |                                            | :: |
|--------------------------------------------------------------------------|--------------------------------------------|----|
| DOORS                                                                    | : Main Entrance<br>: Rear Door<br>: Others | :  |
| IRONMONGERIES                                                            |                                            | :  |
| WALL FINISHES                                                            | : Toilet<br>: Others                       |    |
| FLOOR FINISHES                                                           | : Retail<br>: