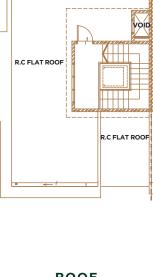

Lot size : 35' x 80'

R.C FLAT ROOF R.C FLAT ROOF

SECOND FLOOR

ROOF

SECOND FLOOR

2

**GROUND FLOOR** 

**GROUND FLOOR** 

### **3 STOREY SEMI-DETACHED HOMES** (Intermediate)

- 2 Bedrooms, 1 Utility Room & 1 Games Room
- 1 Spacious Lanai, 1 Family Area
- 6 Baths and 1 Powder Room

ROOF

# EDROOM 3 BATH 2 BATH 3 GAMES ROOM LANAI R.C LEDGE R.C LEDGE

SECOND FLOOR

ROOF