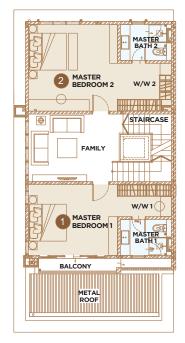

# **Dual Master Suites**

Each home offers two luxurious master suites with en-suite bathrooms, ideal for multi-generational living or hosting guests with utmost privacy.

Lot size : 35' x 80'

R.C FLAT ROOF R.C FLAT ROOF

SECOND FLOOR

ROOF

SECOND FLOOR

2

**GROUND FLOOR** 

**GROUND FLOOR** 

# 3 STOREY SEMI-DETACHED HOMES (Intermediate)

| Lot size : 35' x 80'    | 2 Master Bed    |
|-------------------------|-----------------|
| : 2,800 sq. ft.         | 2 Bedrooms,     |
|                         | : 1 Spacious La |
| Built-Up : 3,399 sq.ft. | 6 Baths and     |
|                         |                 |