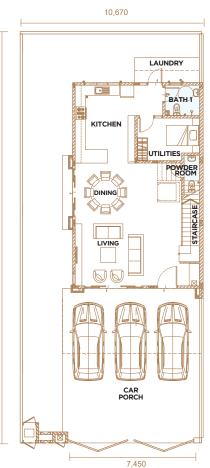

### **3 STOREY SEMI-DETACHED HOMES** (Intermediate)

| 201 0.20 | : 35' x 70'<br>: 2,450 sq. ft. |
|----------|--------------------------------|
| Built-Up | : 3,399 sq.ft.                 |

1 Spacious Lanai, 1 Family Area 6 Baths and 1 Powder Room

GROUND FLOOR