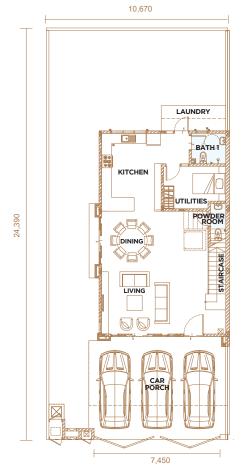

### **3 STOREY SEMI-DETACHED HOMES** (Intermediate)

| 201 0.20 | : 35' x 70'<br>: 2,450 sq. ft. |
|----------|--------------------------------|
| Built-Up | : 3,399 sq.ft.                 |

1 Spacious Lanai, 1 Family Area 6 Baths and 1 Powder Room

GROUND FLOOR