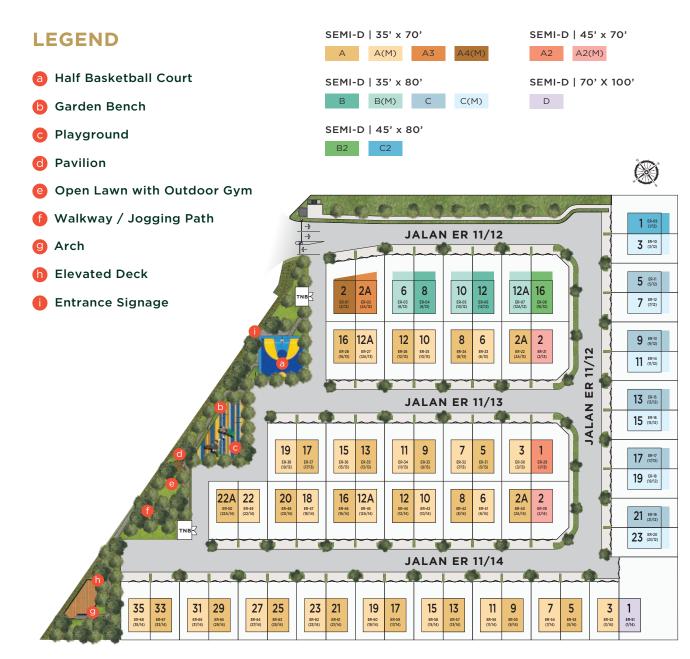

Welcome to Erica Residence Your Gateway to Elegant Living

At Erica Residence, your lifestyle is elevated with a range of thoughtfully designed amenities. Begin with a refined and welcoming entrance that sets the tone for the upscale living within. Stay active on our outdoor fitness areas, or unwind at the garden pavilion. Families will love the children's playground and half-court basketball area, while social gatherings flourish at the elevated viewing deck. Garden seating spots invite relaxation amidst lush landscapes. Erica Residence offers a vibrant, engaging environment that enhances every aspect of your life.