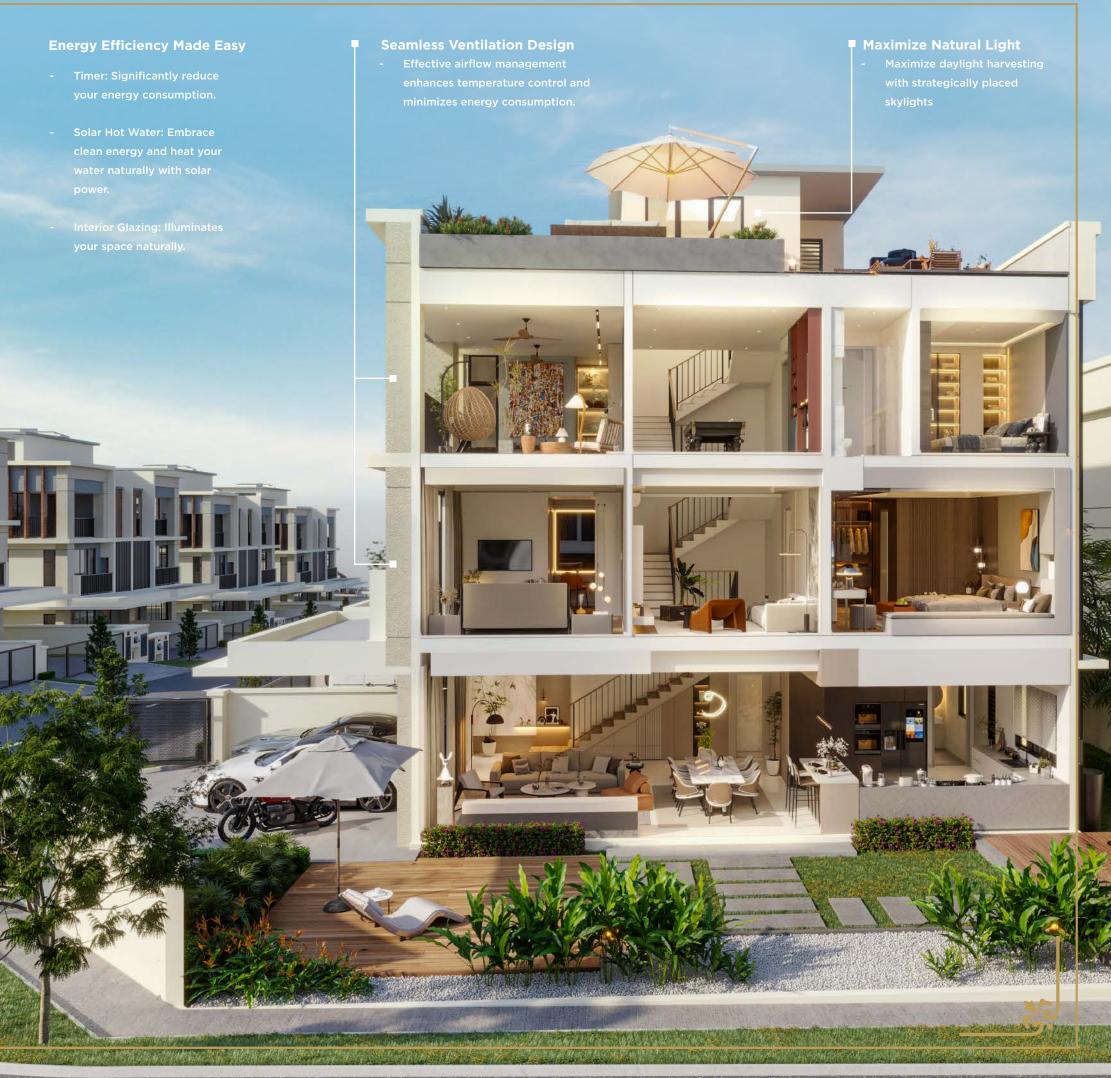

# PASSIVE DESIGN

## Enhanced Glazing

## Efficient Stack Ventilation

Window Design Facilitating Cross Ventilation

## ENERGY EFFICIENCY

LED street

lighting

Explore our thoughtfully designed home that caters to different lifestyle needs. Each home features spacious layout with areas dedicated to family bonding, relaxation, and entertainment. With options like dual master bedrooms, a private sky deck, and future-ready spaces, Erica Residence offers the perfect balance of comfort and modern living.