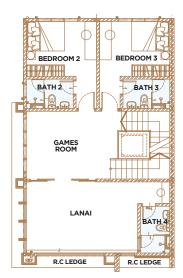

### **3 STOREY SEMI-DETACHED HOMES** (Intermediate)

| 201 0.20 | : 35' x 70'<br>: 2,450 sq. ft. |
|----------|--------------------------------|
| Built-Up | : 3,399 sq.ft.                 |

1 Spacious Lanai, 1 Family Area 6 Baths and 1 Powder Room

### **3 STOREY SEMI-DETACHED HOMES** (Intermediate)

- 2 Bedrooms, 1 Utility Room & 1 Games Room
- 1 Spacious Lanai, 1 Family Area
- 6 Baths and 1 Powder Room

ROOF

# EDROOM 3 BATH 2 BATH 3 GAMES ROOM LANAI R.C LEDGE R.C LEDGE

SECOND FLOOR

ROOF