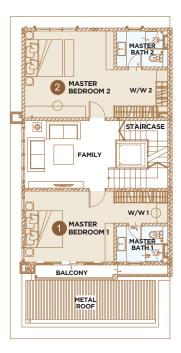

# **Dual Master Suites**

Each home offers two luxurious master suites with en-suite bathrooms, ideal for multi-generational living or hosting guests with utmost privacy.

### **3 STOREY SEMI-DETACHED HOMES** (Intermediate)

- 2 Bedrooms, 1 Utility Room & 1 Games Room
- 1 Spacious Lanai, 1 Family Area
- 6 Baths and 1 Powder Room

ROOF

# EDROOM 3 BATH 2 BATH 3 GAMES ROOM LANAI R.C LEDGE R.C LEDGE

SECOND FLOOR

ROOF