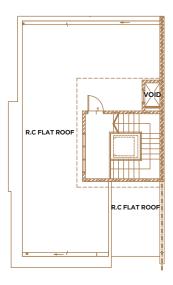

Lot size : 35' x 80'

R.C FLAT ROOF R.C FLAT ROOF

SECOND FLOOR

ROOF

SECOND FLOOR

2

**GROUND FLOOR** 

**GROUND FLOOR** 