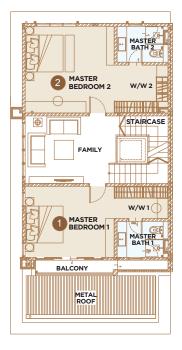

# **Dual Master Suites**

Each home offers two luxurious master suites with en-suite bathrooms, ideal for multi-generational living or hosting guests with utmost privacy.

# Naturally-lit Lanai

Your Personalized Hobby Studio: Enjoy all-weather comfort in this sheltered outdoor space designed for your hobbies.

An Annatched Living Experience Like None Other

Each home at Erica Residence is thoughtfully designed with luxurious but practical features. Enjoy the privacy of a rooftop sky deck, the convenience of dual master suites, and the beauty of bright, naturally-lit living spaces. With only 68 units available, each home offers a unique blend of exclusivity and community.