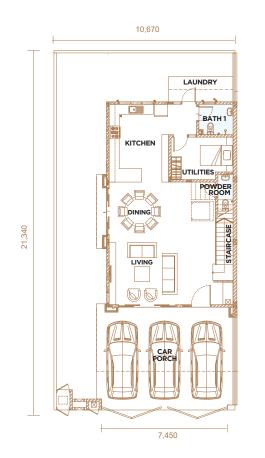

### **3 STOREY SEMI-DETACHED HOMES** (Intermediate)

| 201 0.20 | : 35' x 70'<br>: 2,450 sq. ft. |
|----------|--------------------------------|
| Built-Up | : 3,399 sq.ft.                 |

1 Spacious Lanai, 1 Family Area 6 Baths and 1 Powder Room

Lot size : 35' x 80'

R.C FLAT ROOF R.C FLAT ROOF

SECOND FLOOR

ROOF

SECOND FLOOR

2

**GROUND FLOOR** 

**GROUND FLOOR** 

GROUND FLOOR