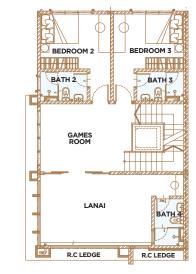

### **3 STOREY SEMI-DETACHED HOMES** (Intermediate)

| 201 0.20 | : 35' x 70'<br>: 2,450 sq. ft. |
|----------|--------------------------------|
| Built-Up | : 3,399 sq.ft.                 |

1 Spacious Lanai, 1 Family Area 6 Baths and 1 Powder Room

### **3 STOREY SEMI-DETACHED HOMES** (Intermediate)

- 2 Bedrooms, 1 Utility Room & 1 Games Room
- 1 Spacious Lanai, 1 Family Area
- 6 Baths and 1 Powder Room

ROOF

# EDROOM 3 BATH 2 BATH 3 GAMES ROOM LANAI R.C LEDGE R.C LEDGE

SECOND FLOOR

ROOF