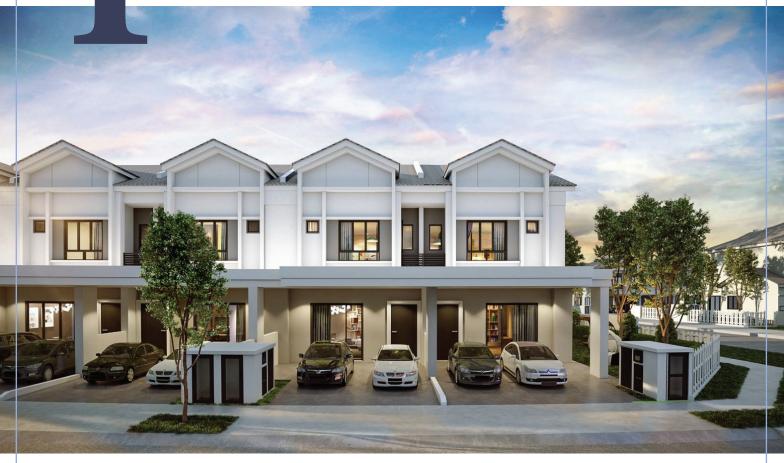

# DAWSON

**GARDEN HOME | TERRACE HOME** 

CO HORIZON TOWNSHIP

Land area Built-up area

From 20' x 60' From 1,682 sq.ft.

**Gated & Guarded Community** 

4 Bedrooms 3 Bathrooms

**Solar Panel Infrastructure Ready** 

Private Garden