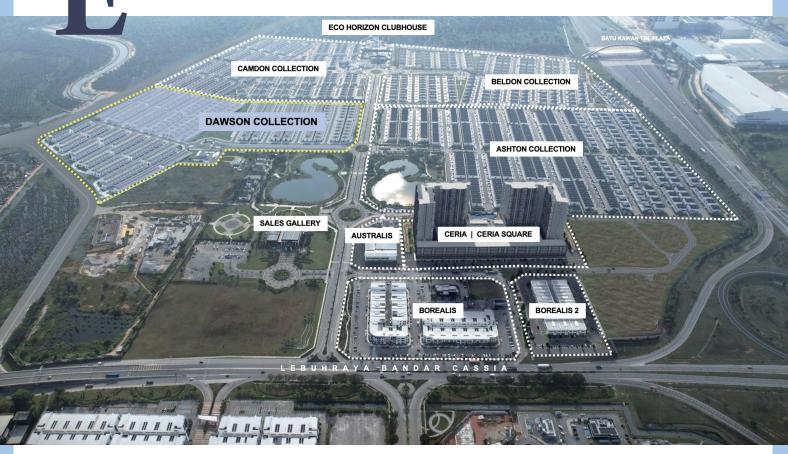

# DAWSON

**GARDEN HOME | TERRACE HOME** 

CO HORIZON TOWNSHIP



## **Embrace the Ultimate Living Experience at Eco Horizon**

Welcome to the Dawson Collection- the final and most anticipated landed phase in the Eco Horizon township. Discover a lifestyle crafted for comfort, connection and tranquility, where spacious homes blend with lush surroundings, creating the perfect setting for family living and community growth.







Land area Built-up area

From 20' x 60' From 1,682 sq.ft.



**Gated & Guarded Community** 



4 Bedrooms 3 Bathrooms



**Solar Panel Infrastructure Ready** 



Private Garden



### **FIRST FLOOR**



#### **16FT BACKLANE GARDEN**



**GROUND FLOOR** 



Land area Built-up area

From 24' x 56' From 1,749 sq.ft.



Gated & Guarded Community



4 Bedrooms 3 Bathrooms



Solar Panel Infrastructure Ready



5ft Private Garden



#