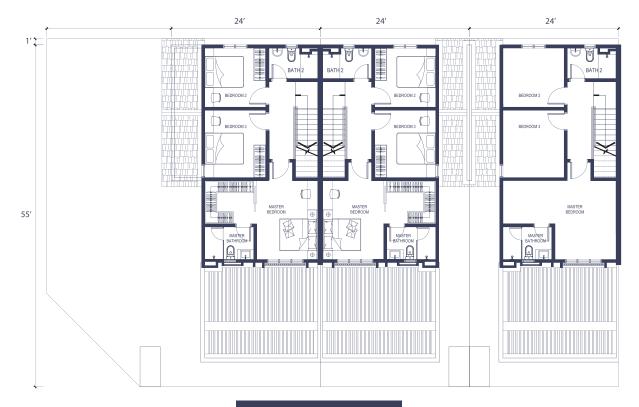

P



## **Embrace the Ultimate Living Experience at Eco Horizon**

Welcome to the Dawson Collection- the final and most anticipated landed phase in the Eco Horizon township. Discover a lifestyle crafted for comfort, connection and tranquility, where spacious homes blend with lush surroundings, creating the perfect setting for family living and community growth.







Land area Built-up area

From 20' x 60' From 1,682 sq.ft.



**Gated & Guarded Community** 



4 Bedrooms 3 Bathrooms



**Solar Panel Infrastructure Ready** 



Private Garden



### **FIRST FLOOR**



#### **16FT BACKLANE GARDEN**



**GROUND FLOOR** 



Land area Built-up area

From 24' x 56' From 1,749 sq.ft.



Gated & Guarded Community



4 Bedrooms 3 Bathrooms



Solar Panel Infrastructure Ready



5ft Private Garden



## FIRST FLOOR



#### **16FT BACKLANE GARDEN**



**GROUND FLOOR** 

# **LOCATION MAP**



A IOINT DEVELOPMENT BY





#### EcoWorld Gallery @ Eco Horizon Eco Horizon Sdn Bhd (1082988-W)

Lot of PT 21145 (PT 5261), Mukim 13, Lebuhraya Bandar Cassia, 14110 Bandar Cassia, Pulau Pinang Enjoy our world-class services and expert assistances every day.

Mondays to Fridays 9am - 6pm

Weekends and Public Holidays 10am - 6pm

+604 227 2255 www.ecoworld.my

Developer: Eco Horizon Sdn. Bhd. (1082988-W) | Sales Gallery: P1 27145, Mukim 13, Lebuh Bandar Cassia, 14110 Bandar Cassia, Pulau Pinang | Developer's License: 19152/01-2027/0883(N)-(S) | Validity Period: 13/07/2024 - 24/10/2029 | Land Tenure: Freehold | Approving Local Authority: Majlis Bandaraya Seberang Perai (MBSP) | Expected Date of Compl