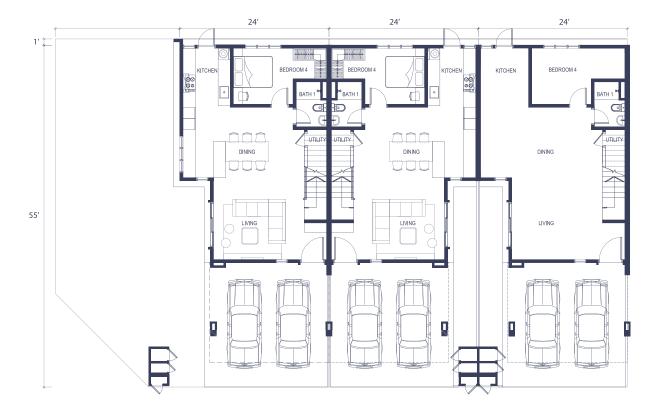

### **FIRST FLOOR**

#### **16FT BACKLANE GARDEN**

**GROUND FLOOR** 

Land area Built-up area

From 24' x 56' From 1,749 sq.ft.

Gated & Guarded Community

4 Bedrooms 3 Bathrooms

Solar Panel Infrastructure Ready

5ft Private Garden

## FIRST FLOOR

#### **16FT BACKLANE GARDEN**

**GROUND FLOOR** 