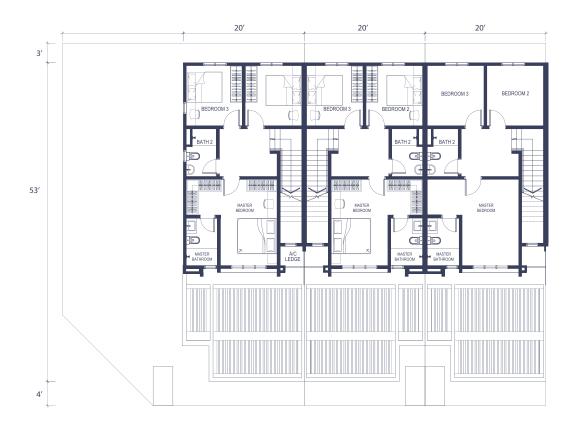

# DAWSON

**GARDEN HOME | TERRACE HOME** 

CO HORIZON TOWNSHIP



## **Embrace the Ultimate Living Experience at Eco Horizon**

Welcome to the Dawson Collection- the final and most anticipated landed phase in the Eco Horizon township. Discover a lifestyle crafted for comfort, connection and tranquility, where spacious homes blend with lush surroundings, creating the perfect setting for family living and community growth.







Land area Built-up area

From 20' x 60' From 1,682 sq.ft.



**Gated & Guarded Community** 



4 Bedrooms 3 Bathrooms



**Solar Panel Infrastructure Ready** 



Private Garden



### **FIRST FLOOR**



#### **16FT BACKLANE GARDEN**



**GROUND FLOOR** 



Land area Built-up area

From 24' x 56' From 1,749 sq.ft.



Gated & Guarded Community



4 Bedrooms 3 Bathrooms



Solar Panel Infrastructure Ready



5ft Private Garden



## FIRST FLOOR



#### **16FT BACKLANE GARDEN**



**GROUND FLOOR** 

# **LOCATION MAP**



A IOINT DEVELOPMENT BY





#### EcoWorld Gallery @ Eco Horizon Eco Horizon Sdn Bhd (1082988-W)

Lot of PT 21145 (PT 5261), Mukim 13, Lebuhraya Bandar Cassia, 14110 Bandar Cassia, Pulau Pinang Enjoy our world-class services and expert assistances every day.

Mondays to Fridays 9am - 6pm

Weekends and Public Holidays 10am - 6pm

+604 227 2255 www.ecoworld.my

Developer: Eco Horizon Sdn. Bhd. (1082988-W) | Sales Gallery: P1 27145, Mukim 13, Lebuh Bandar