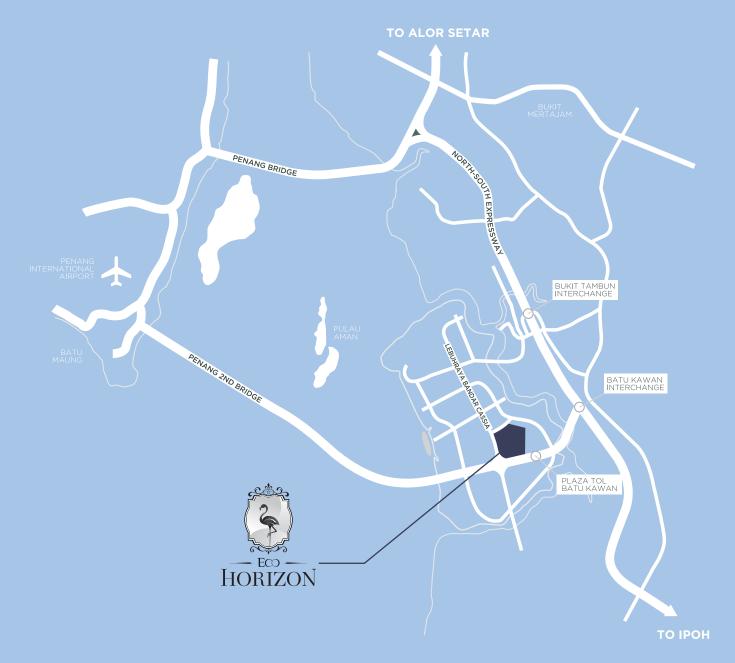

lection- the final and most anticipated landed phase in the Eco Horizon township. Discover a lifestyle crafted for comfort, connection and tranquility, where spacious homes blend with lush surroundings, creating the perfect setting for family living and community growth.







Land area Built-up area

From 20' x 60' From 1,682 sq.ft.



**Gated & Guarded Community** 



4 Bedrooms 3 Bathrooms



**Solar Panel Infrastructure Ready** 



Private Garden



### **FIRST FLOOR**



#### **16FT BACKLANE GARDEN**



**GROUND FLOOR** 



Land area Built-up area

From 24' x 56' From 1,749 sq.ft.



Gated & Guarded Community



4 Bedrooms 3 Bathrooms



Solar Panel Infrastructure Ready



5ft Private Garden



## FIRST FLOOR



#### **16FT BACKLANE GARDEN**



**GROUND FLOOR** 

# **LOCATION MAP**



A IOINT DEVELOPMENT BY





#### EcoWorld Gallery @ Eco Horizon Eco Horizon Sdn Bhd (1082988-W)

Lot of PT 21145 (PT 5261), Mukim 13, Lebuhraya Bandar Cassia, 14110 Bandar Cassia, Pulau Pinang Enjoy our world-class services and expert assistances every day.

Mondays to Fridays 9am - 6pm

Weekends and Public Holidays 10am - 6pm

+604 227 2255 www.ecoworld.my

Developer: Eco Horizon Sdn. Bhd. (1082988-W) | Sales Gallery: P1 27145, Mukim 13, Lebuh Bandar Cassia, 14110 Bandar Cassia, Pulau Pinang | Developer's License: 19152/01-2027/0883(N)-(S) | Validity Period: 13/07/2024 - 24/10/2029 | Land Tenure: Freehold | Approving Local Authority: Majlis Bandaraya Seberang Perai (MBSP) | Expected Date of Completion: Oct 2027 | Land Encumbrances: Public Bank Berhad | Restriction in interested: Nil | B