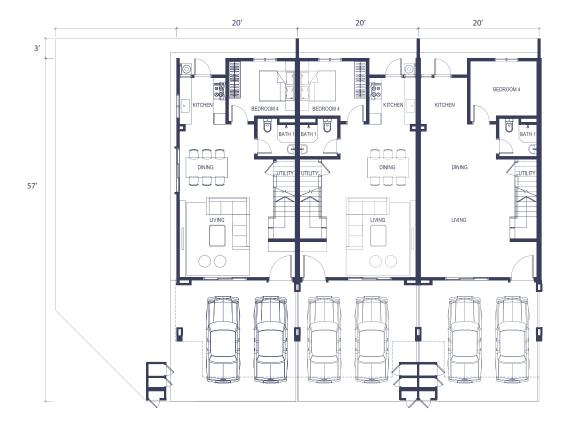

#### **16FT BACKLANE GARDEN**

**GROUND FLOOR** 

Land area Built-up area

From 24' x 56' From 1,749 sq.ft.

Gated & Guarded Community

4 Bedrooms 3 Bathrooms

Solar Panel Infrastructure Ready

5ft Private Garden

#### **16FT BACKLANE GARDEN**

**GROUND FLOOR** 