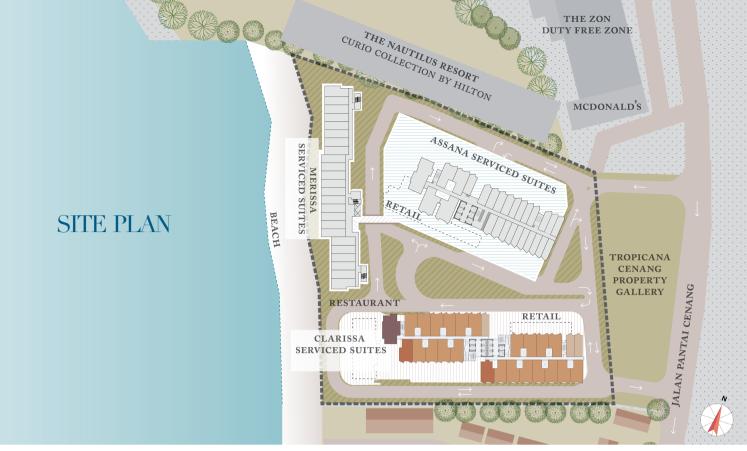

clari\sa

CEDVICED CHITEC

FREEHOLD





KEY PLAN



### **ENDLESS REASONS TO STAY**

#### Prime Location

Cenang Beach in Langkawi offers a variety of attractions, all within walking distance.



# Pure Beachfront Luxury

Awake to breathtaking sea views and the sound of waves.



#### Perfect for Families

The only serviced suites with kids-friendly facilities.

### Maximised ROI

Excellent rental appeal, enhanced by the professional management services of T Journey.

# Freehold Prestige

Own your very own slice of paradise.



#### Resort-Style Living

Premium facilities including a rooftop bar at your doorstep.

## Home Suite Home

Fully furnished units with various built-up sizes available.





> 700 SCHEDULED DIRECT FLIGHTS MONTHLY

Incoming local and international flights



MALAYSIA 马来西亚 +6016 363 0900 +604 952 3939 tro