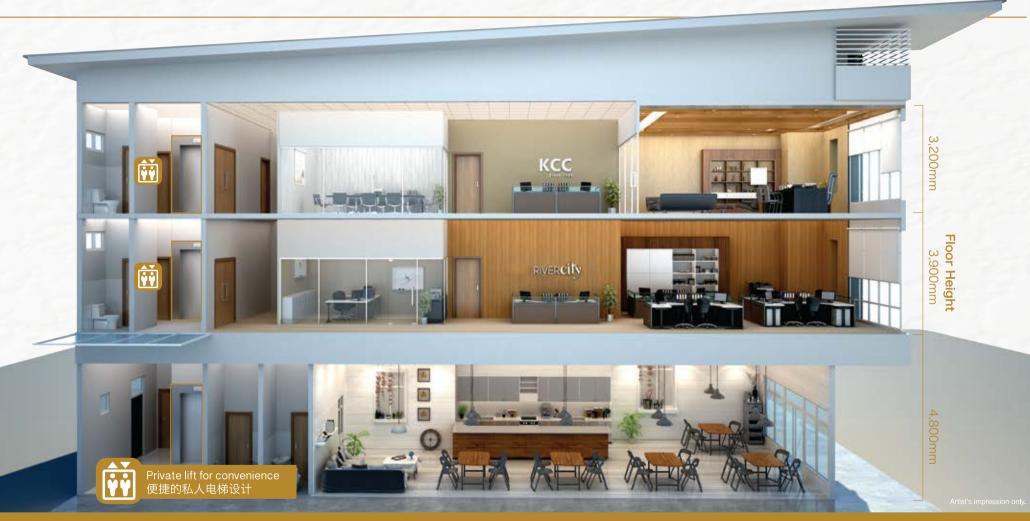

#### FIRST SEMI-D CONCEPT SHOP OFFICE 首个半独立式概念商业店铺

- · Corner-concept design with multi-usage extra land area
- High ceiling height for grand presentation
- · Ideal as showroom & gallery

- ・角落概念设计拥有更加宽敞空间,更有利于各种商业用途
- ・特高天花板设计, 让您更灵活的运用空间及 让视觉上更加宽阔
- ・适用于销售展示厅等