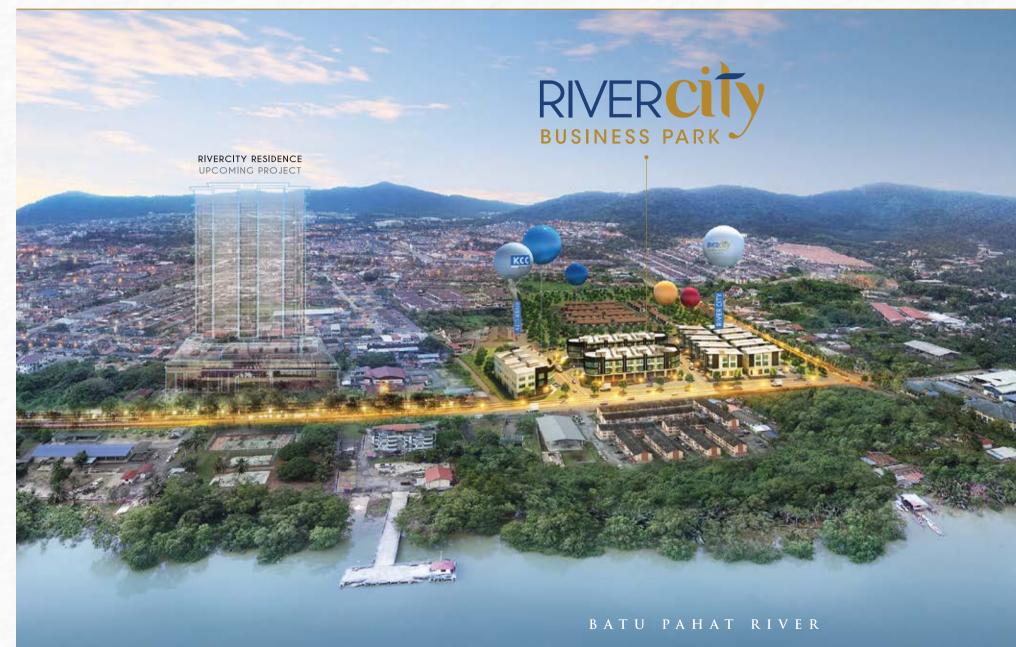

#### FIRST SEMI-D CONCEPT SHOP OFFICE 首个半独立式商业办公楼

Rivercity Business Park is a unique and integrated FREEHOLD commercial development where everything converges in one location to satisfy business, entertainment and recreational needs.

Set to change the Batu Pahat cityscape through a well-planned collection of modern commercial spaces within a thriving hotspot of commercial activity. This well-planned commercial development is proudly brought to you by KCC Development Group and is primed for a profitable future.

## MASTER PLAN