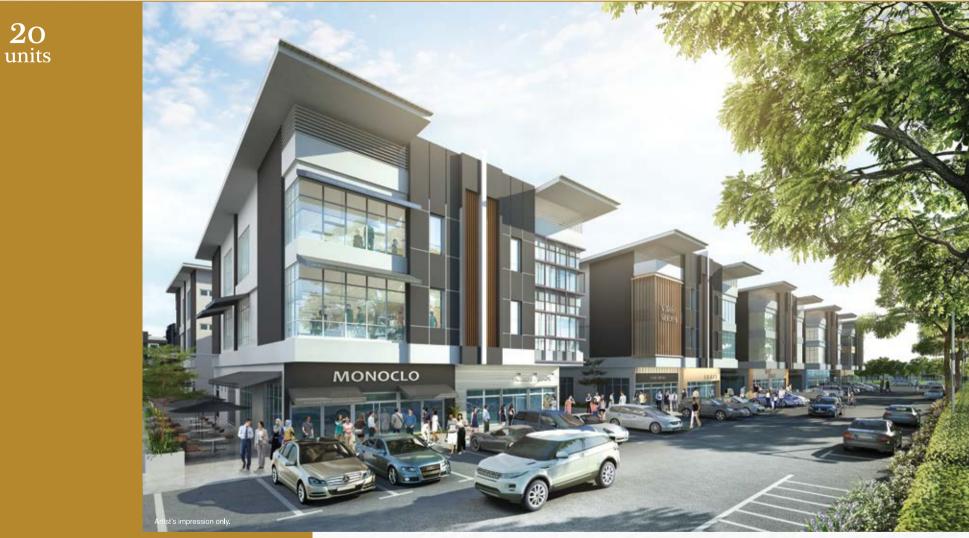

#### 3-STOREY CONTEMPORARY SHOP OFFICE

6 units

Panel glass windows for natural light illumination
Generous & modern design

・玻璃窗户,自然光照明・大方与现代化设计

3-STOREY CONTEMPORARY SHOP OFFICE 三层商业办公楼

Land Area 土地面积: 22' x 80' Built-Up Area 建筑面积: 5280 sq.ft. 平方尺