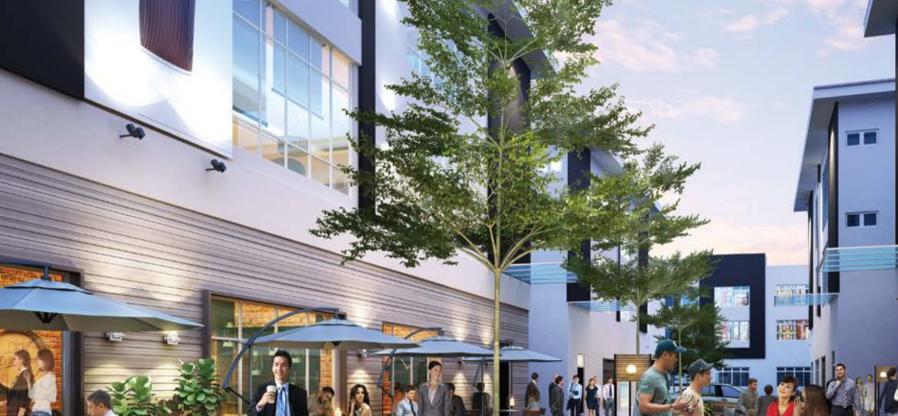

#### 3-STOREY CONTEMPORARY SHOP OFFICE

6 units

Panel glass windows for natural light illumination
Generous & modern design

・玻璃窗户,自然光照明・大方与现代化设计

3-STOREY CONTEMPORARY SHOP OFFICE 三层商业办公楼

Land Area 土地面积: 22' x 80' Built-Up Area 建筑面积: 5280 sq.ft. 平方尺