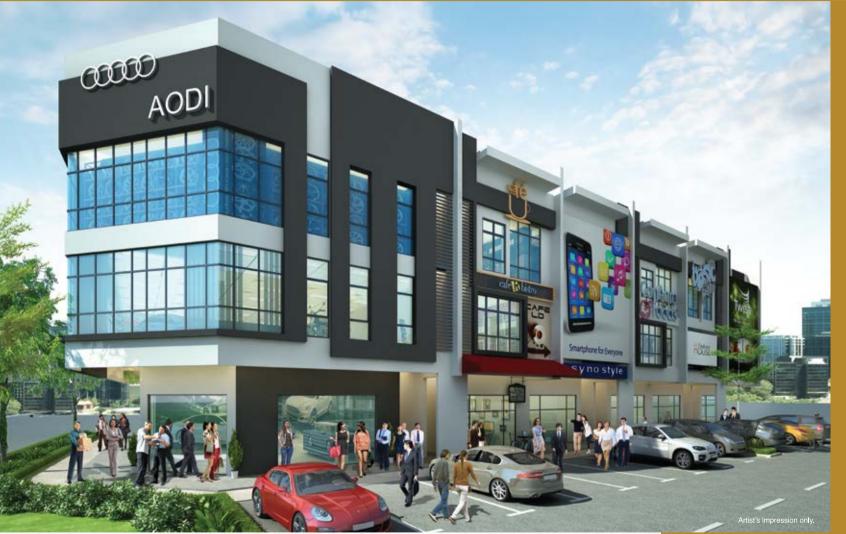

#### 3-STOREY DUAL FRONTAGE SHOP OFFICE

17 units

AV.

- Dual frontage retail outlets
- Spacious layout with superb ventilation
- Ample car park bays
- 双门面的零售概念
- 宽敞的格局设计
- •充足停车位

#### 3-STOREY DUAL FRONTAGE SHOP OFFICE 三层双门面商业办公楼

Land Area 土地面积: 22' x 80' Built-Up Area 建筑面积: 5280 sq.ft. 平方尺