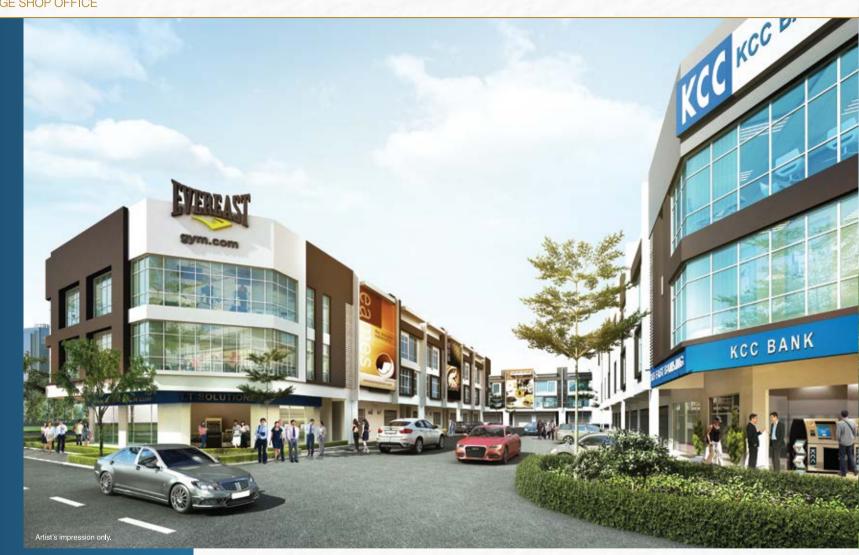

#### FIRST SEMI-D CONCEPT SHOP OFFICE 首个半独立式商业办公楼

Rivercity Business Park is a unique and integrated FREEHOLD commercial development where everything converges in one location to satisfy business, entertainment and recreational needs.

Set to change the Batu Pahat cityscape through a well-planned collection of modern commercial spaces within a thriving hotspot of commercial activity. This well-planned commercial development is proudly brought to you by KCC Development Group and is primed for a profitable future.

#### FIRST SEMI-D CONCEPT SHOP OFFICE 首个半独立式概念商业店铺

- · Corner-concept design with multi-usage extra land area
- High ceiling height for grand presentation
- · Ideal as showroom & gallery

- ・角落概念设计拥有更加宽敞空间,更有利于各种商业用途
- ・特高天花板设计, 让您更灵活的运用空间及 让视觉上更加宽阔
- ・适用于销售展示厅等