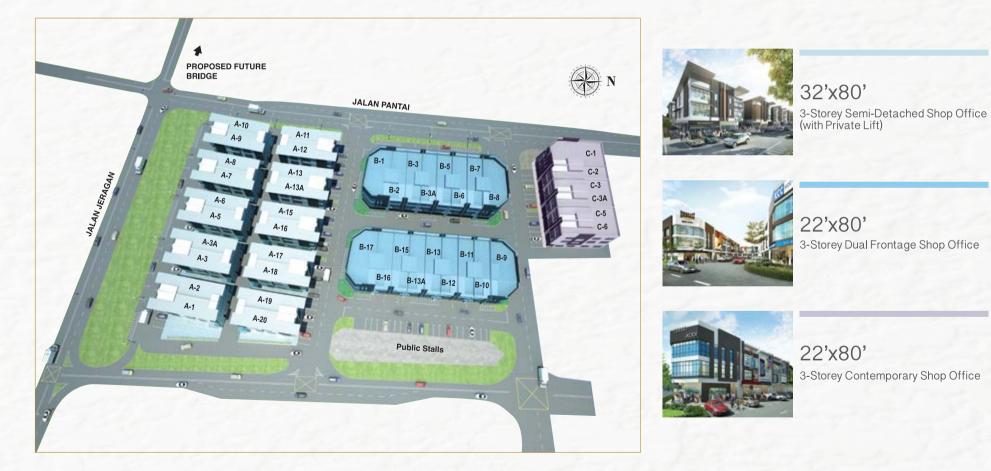

## MASTER PLAN

#### FIRST SEMI-D CONCEPTS SHOP OFFICE

UU

3-STOREY SEMI-DETACHED SHOP OFFICE 三层半独立式商业办公楼

Land Area 土地面积: 32' x 80' Built-Up Area 建筑面积: 6079 sq.ft. 平方尺

#### 3-STOREY DUAL FRONTAGE SHOP OFFICE 三层双门面商业办公楼

Land Area 土地面积: 22' x 80' Built-Up Area 建筑面积: 5280 sq.ft. 平方尺

#### 3-STOREY CONTEMPORARY SHOP OFFICE

6 units

Panel glass windows for natural light illumination
Generous & modern design

・玻璃窗户,自然光照明・大方与现代化设计

3-STOREY CONTEMPORARY SHOP OFFICE 三层商业办公楼

Land Area 土地面积: 22' x 80' Built-Up Area 建筑面积: 5280 sq.ft. 平方尺