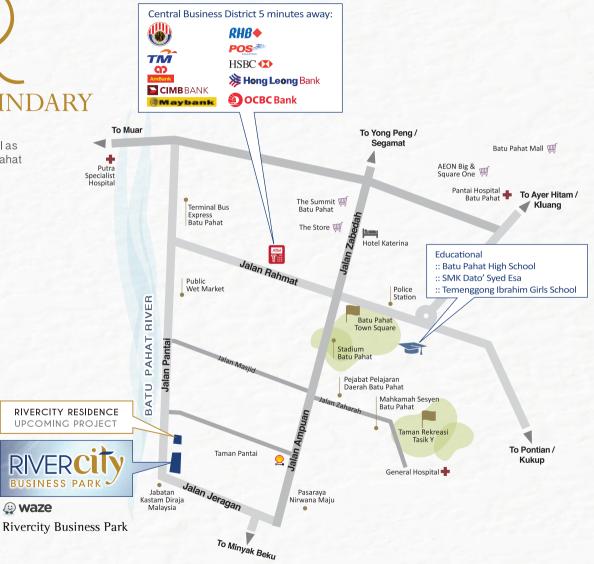

### SUPERIOR LOCATION IN THE CITY BOUNDARY

In proximity are a myriad of reputable banking institutions that include Hong Leong Bank, AmBank, CIMB, Maybank, RHB, HSBC, OCBC as well as amenities that include Pos Malaysia, KWSP, Telekom Malaysia, Batu Pahat Bus Terminal, Batu Pahat Municipal Council & shopping amenities.

#### Approximate Travel Time 路经时间预算:

| SCHOOL<br>学校            | <ul><li>:: Batu Pahat High School</li><li>:: SMK Dato' Syed Esa</li><li>:: Temenggong Ibrahim Girls School</li></ul> | - | 3<br>4<br>4  | mins.<br>mins.<br>mins.          |
|-------------------------|----------------------------------------------------------------------------------------------------------------------|---|--------------|----------------------------------|
| MEDICAL<br>医院           | :: General Hospital<br>:: Putra Specialist Hospital<br>:: Pantai Hospital                                            |   | 4<br>8<br>10 | mins.<br>mins.<br>mins           |
| <b>Ⅲ</b><br>MALLS<br>商场 | :: The Store<br>:: The Summit<br>:: AEON Big & Square One<br>:: Batu Pahat Mall                                      | - |              | mins.<br>mins.<br>mins.<br>mins. |
| RECREATION<br>公园        | :: Batu Pahat Town Square<br>:: Taman Rekreasi Tasik Y<br>:: Gunung Soga                                             | - | 3<br>3<br>7  | mins.<br>mins.<br>mins.          |
| E BANKS<br>银行           | :: Maybank / CIMB / HSBC / RHB<br>:: Hong Leong Bank / BSN                                                           |   | 5<br>5       | mins.<br>mins.                   |