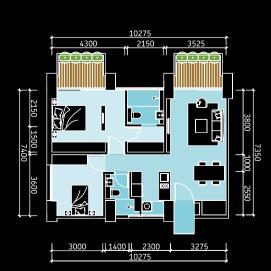

# UNIT TYPE C 3 BEDROOMS • 1,509 SQ FT FULL BALCONY

UNIT TYPE A1
2 BEDROOMS • 920 SQ FT
1 BAY BALCONY

UNIT TYPE B
2 BEDROOMS • 1,010 SQ FT
NO BALCONY

UNIT TYPE B2
2 BEDROOMS • 1,159 SQ FT
2 BAY BALCONY

UNIT TYPE B4
2 BEDROOMS • 1,084 SQ FT
CORNER, 1 BAY BALCONY

UNIT TYPE B1
2 BEDROOMS • 1,085 SQ FT
1 BAY BALCONY

UNIT TYPE B3
2 BEDROOMS • 1,009 SQ FT
CORNER, NO BALCONY

UNIT TYPE B5
2 BEDROOMS • 1,084 SQ FT