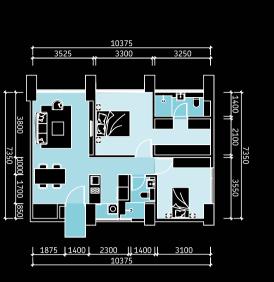

## Floor plans:

low density, only 186 units, 6 units per floor.

# UNIT TYPE C 3 BEDROOMS • 1,509 SQ FT FULL BALCONY

UNIT TYPE A1
2 BEDROOMS • 920 SQ FT
1 BAY BALCONY

UNIT TYPE B
2 BEDROOMS • 1,010 SQ FT
NO BALCONY

UNIT TYPE B2
2 BEDROOMS • 1,159 SQ FT
2 BAY BALCONY

UNIT TYPE B4
2 BEDROOMS • 1,084 SQ FT
CORNER, 1 BAY BALCONY

UNIT TYPE B1
2 BEDROOMS • 1,085 SQ FT
1 BAY BALCONY

UNIT TYPE B3
2 BEDROOMS • 1,009 SQ FT
CORNER, NO BALCONY

UNIT TYPE B5
2 BEDROOMS • 1,084 SQ FT