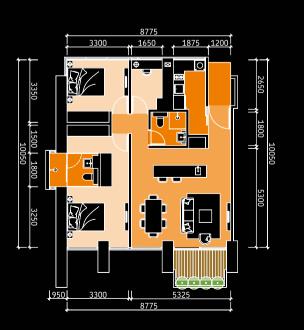

## Floor plans:

low density, only 186 units, 6 units per floor.

# UNIT TYPE C 3 BEDROOMS • 1,509 SQ FT FULL BALCONY

UNIT TYPE A1
2 BEDROOMS • 920 SQ FT
1 BAY BALCONY

UNIT TYPE B
2 BEDROOMS • 1,010 SQ FT
NO BALCONY

UNIT TYPE B2
2 BEDROOMS • 1,159 SQ FT
2 BAY BALCONY

UNIT TYPE B4
2 BEDROOMS • 1,084 SQ FT
CORNER, 1 BAY BALCONY

UNIT TYPE B1
2 BEDROOMS • 1,085 SQ FT
1 BAY BALCONY

UNIT TYPE B3
2 BEDROOMS • 1,009 SQ FT
CORNER, NO BALCONY

UNIT TYPE B5
2 BEDROOMS • 1,084 SQ FT