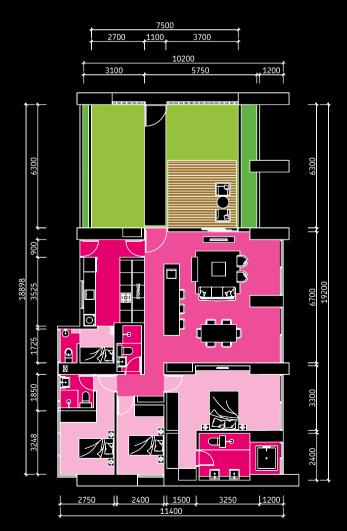

## Floor plans:

low density, only 186 units, 6 units per floor.

# UNIT TYPE C 3 BEDROOMS • 1,509 SQ FT FULL BALCONY

UNIT TYPE A1
2 BEDROOMS • 920 SQ FT
1 BAY BALCONY

UNIT TYPE B
2 BEDROOMS • 1,010 SQ FT
NO BALCONY

UNIT TYPE B2
2 BEDROOMS • 1,159 SQ FT
2 BAY BALCONY

UNIT TYPE B4
2 BEDROOMS • 1,084 SQ FT
CORNER, 1 BAY BALCONY

UNIT TYPE B1
2 BEDROOMS • 1,085 SQ FT
1 BAY BALCONY

UNIT TYPE B3
2 BEDROOMS • 1,009 SQ FT
CORNER, NO BALCONY

UNIT TYPE B5
2 BEDROOMS • 1,084 SQ FT