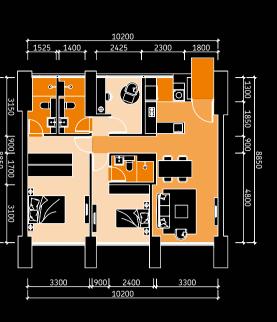

UNIT TYPE B1
2 BEDROOMS • 1,085 SQ FT
1 BAY BALCONY

UNIT TYPE B3
2 BEDROOMS • 1,009 SQ FT
CORNER, NO BALCONY

UNIT TYPE B5
2 BEDROOMS • 1,084 SQ FT