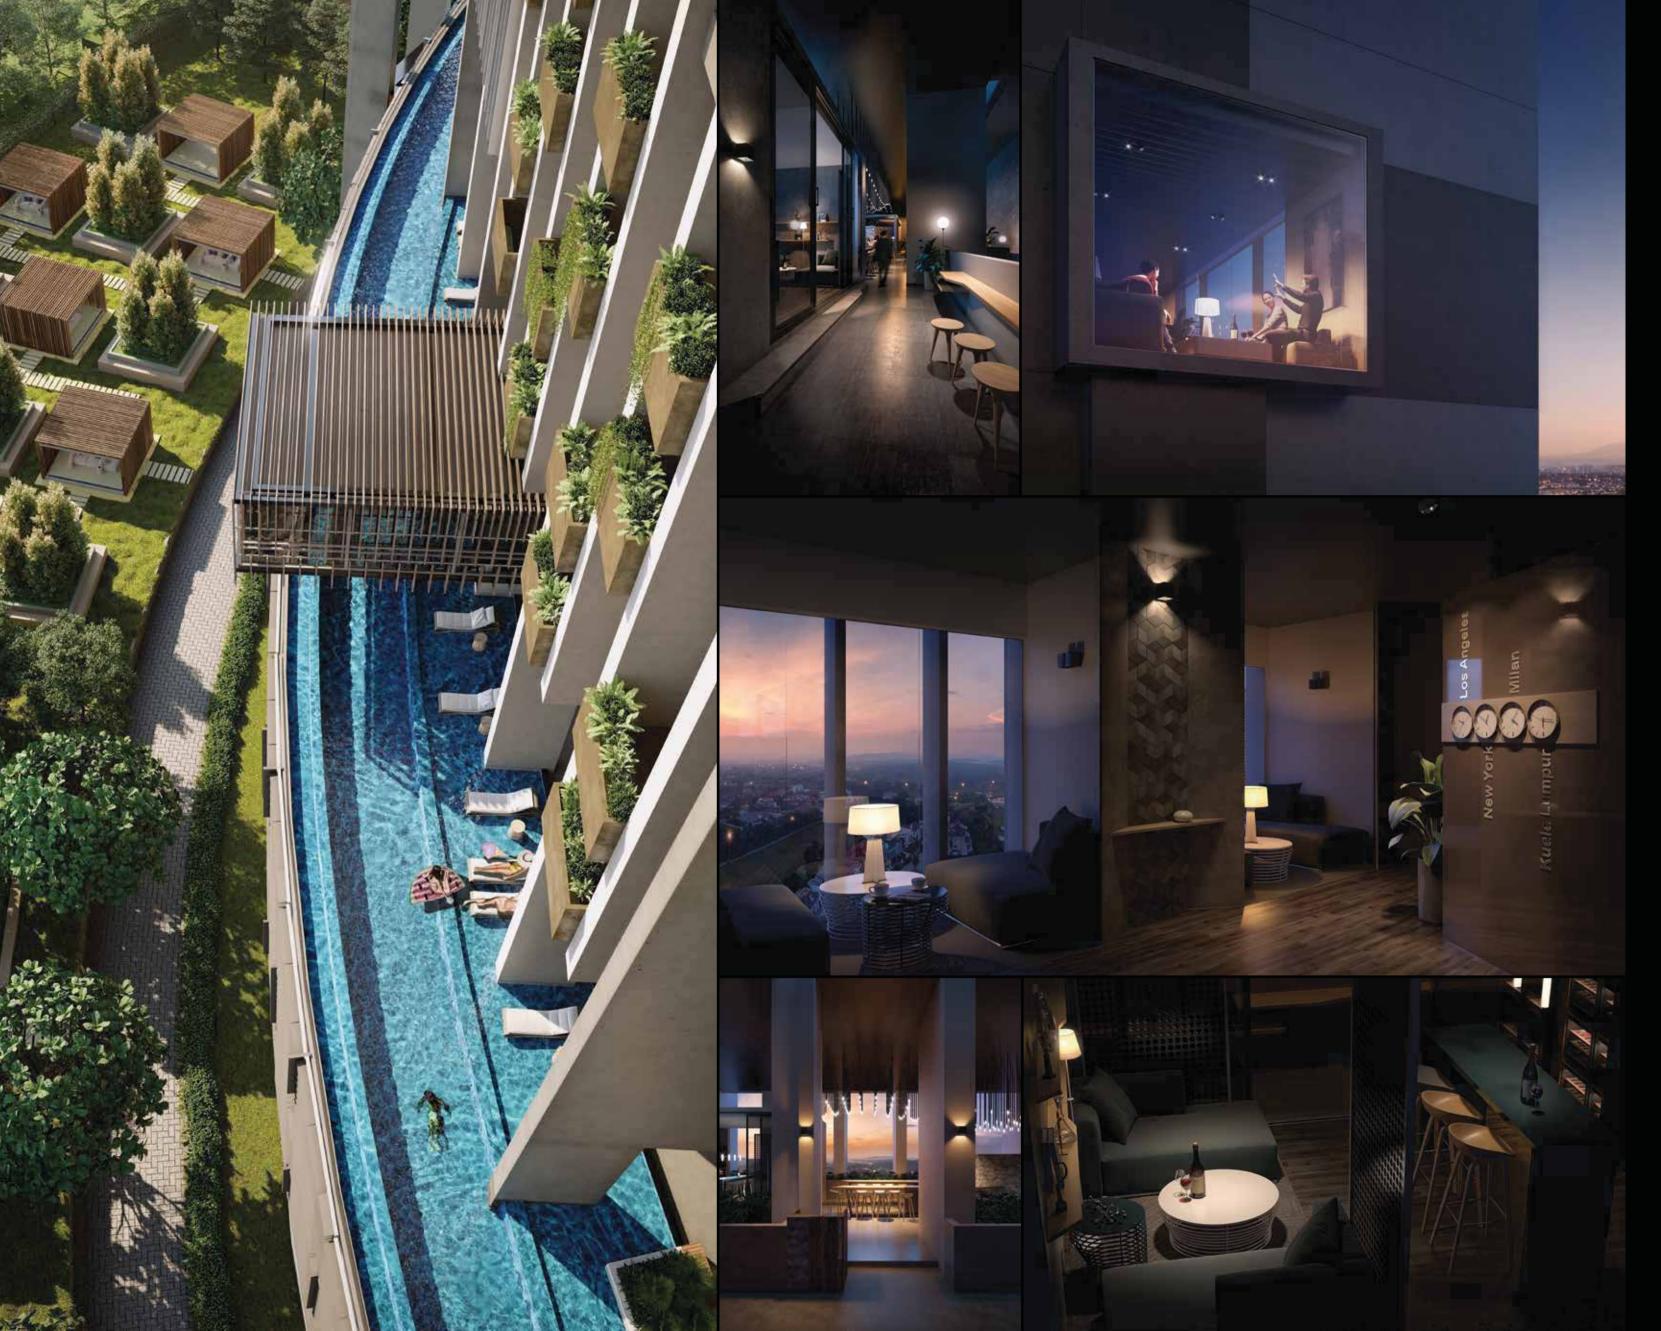

With Lumi Tropicana now entering its final phase of development, Lumi's debut is just around the corner. Situated at the heart of Petaling Jaya, Lumi Tropicana offers a glittering array of features. Curving all across the front of its long main podium, there's a record-breaking 190-metre-long infinity pool. And to the rear, an enormous elevated sky park. Home to a breath-taking array of sports and recreation facilities, the Lumi Park is a lush, green high-rise

On the ground level, far below, there's the Lumi Marketplace. Incorporating 22,000 square feet of indoor space and a 34,000 square foot outdoor area, this long retail belt hosts restaurants, cafes, specialty stores and service providers. And, far above, high up in each of Lumi Tropicana's four soaring towers, there are four terraces. Providing a wide-ranging selection of recreation, relaxation and conveniencecreating facilities, the sky terraces each house a set of amenities and facilities that together aim to help you enrich your lifestyle. They each focus on a particular aspect—the Play Tower, the Action Tower, the Wellness Tower, and the Lifestyle Tower.