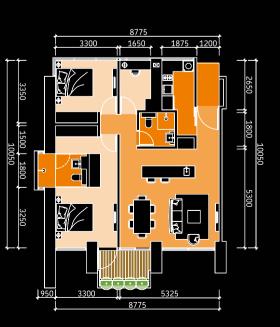

## Floor plans:

low density, only 186 units, 6 units per floor.

# UNIT TYPE C 3 BEDROOMS • 1,509 SQ FT FULL BALCONY

UNIT TYPE A1
2 BEDROOMS • 920 SQ FT
1 BAY BALCONY

UNIT TYPE B
2 BEDROOMS • 1,010 SQ FT
NO BALCONY

UNIT TYPE B2
2 BEDROOMS • 1,159 SQ FT
2 BAY BALCONY

UNIT TYPE B4
2 BEDROOMS • 1,084 SQ FT
CORNER, 1 BAY BALCONY

UNIT TYPE B1
2 BEDROOMS • 1,085 SQ FT
1 BAY BALCONY

UNIT TYPE B3
2 BEDROOMS • 1,009 SQ FT
CORNER, NO BALCONY

UNIT TYPE B5
2 BEDROOMS • 1,084 SQ FT