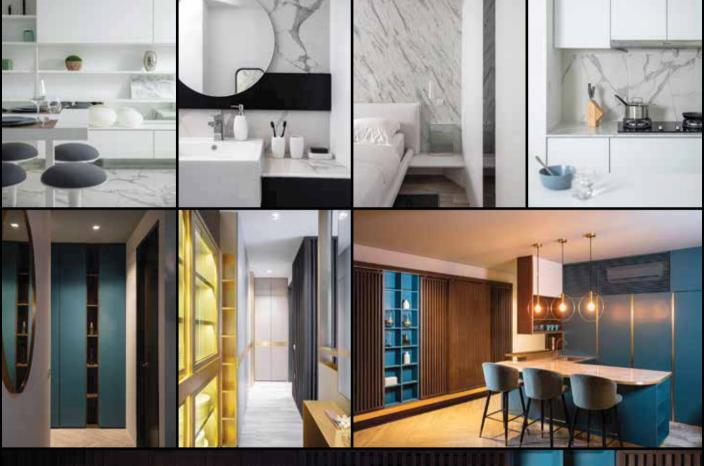

Some among us prefer to shape every element of their home environment themselves —carefully coordinating furniture and fittings, tailoring it to match their needs just so. For them, Thriven offers an entirely unfitted solution, complete only with tiles and ceilings. It's a blank canvas, ready for you to paint it as you wish. With time so often at a premium however, Lumi Tropicana also provides a solution for those who'd like to arrive at the door to their new home with a suitcase in hand and nothing more. Convenient and hassle-free, this option gives you a fully fitted, fully furnished home, beautifully decorated and expertly coordinated by award-winning Italian architect and interior designer, Marco Fumagalli.

There are several different configurations of colour, style and furnishing to choose from, allowing residents to select the interior design option that suits them best. Two of these options are currently on display at the Lumi sales gallery. One is light, airy, fresh and minimalistic. Striking in its simplicity, it presents an interior style that easily takes on the personality of the occupants, showcasing character and individual taste. It's also beautifully timeless. The purity of its design gives it an unquestionably contemporary atmosphere, but also a remarkable ability to maintain a fashionable look even among evershifting trends.

The other theme is darker, more strongly characterful. It features blues and greys and golds. There's brass and there's wood. Shades darker and lighter. There's a multitude of different tones and textures, creating a delightfully complex complimentary palette that's at once stylish and homely. Drawing inspiration from the past, but looking toward the future, the design is a re-envisioning of the bold 1920's art deco style—a beautifully sleek modern creation that welcomes in the twenties of a new century: the 2020's