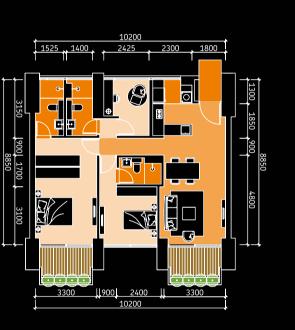

## Floor plans:

low density, only 186 units, 6 units per floor.

# UNIT TYPE C 3 BEDROOMS • 1,509 SQ FT FULL BALCONY

UNIT TYPE A1
2 BEDROOMS • 920 SQ FT
1 BAY BALCONY

UNIT TYPE B
2 BEDROOMS • 1,010 SQ FT
NO BALCONY

UNIT TYPE B2
2 BEDROOMS • 1,159 SQ FT
2 BAY BALCONY

UNIT TYPE B4
2 BEDROOMS • 1,084 SQ FT
CORNER, 1 BAY BALCONY

UNIT TYPE B1
2 BEDROOMS • 1,085 SQ FT
1 BAY BALCONY

UNIT TYPE B3
2 BEDROOMS • 1,009 SQ FT
CORNER, NO BALCONY

UNIT TYPE B5
2 BEDROOMS • 1,084 SQ FT