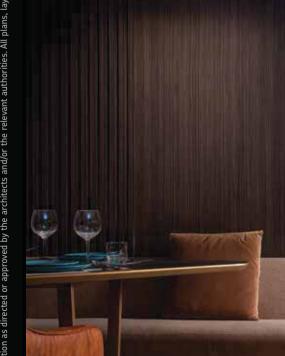

The other theme is darker, more strongly characterful. It features blues and greys and golds. There's brass and there's wood. Shades darker and lighter. There's a multitude of different tones and textures, creating a delightfully complex complimentary palette that's at once stylish and homely. Drawing inspiration from the past, but looking toward the future, the design is a re-envisioning of the bold 1920's art deco style—a beautifully sleek modern creation that welcomes in the twenties of a new century: the 2020's