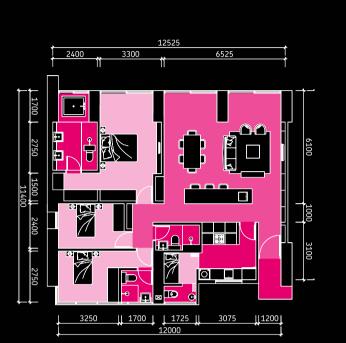

## Floor plans:

low density, only 186 units, 6 units per floor.

# UNIT TYPE C 3 BEDROOMS • 1,509 SQ FT FULL BALCONY

UNIT TYPE A1
2 BEDROOMS • 920 SQ FT
1 BAY BALCONY

UNIT TYPE B
2 BEDROOMS • 1,010 SQ FT
NO BALCONY

UNIT TYPE B2
2 BEDROOMS • 1,159 SQ FT
2 BAY BALCONY

UNIT TYPE B4
2 BEDROOMS • 1,084 SQ FT
CORNER, 1 BAY BALCONY

UNIT TYPE B1
2 BEDROOMS • 1,085 SQ FT
1 BAY BALCONY

UNIT TYPE B3
2 BEDROOMS • 1,009 SQ FT
CORNER, NO BALCONY

UNIT TYPE B5
2 BEDROOMS • 1,084 SQ FT