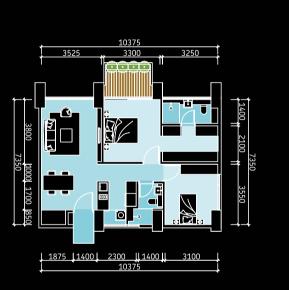

# UNIT TYPE C 3 BEDROOMS • 1,509 SQ FT FULL BALCONY

UNIT TYPE A1
2 BEDROOMS • 920 SQ FT
1 BAY BALCONY

UNIT TYPE B
2 BEDROOMS • 1,010 SQ FT
NO BALCONY

UNIT TYPE B2
2 BEDROOMS • 1,159 SQ FT
2 BAY BALCONY

UNIT TYPE B4
2 BEDROOMS • 1,084 SQ FT
CORNER, 1 BAY BALCONY