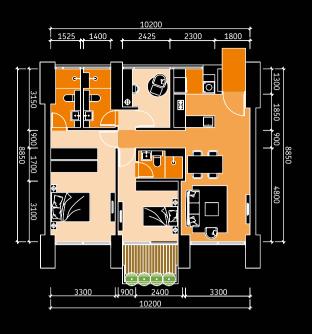

## Floor plans:

low density, only 186 units, 6 units per floor.

# UNIT TYPE C 3 BEDROOMS • 1,509 SQ FT FULL BALCONY

UNIT TYPE A1
2 BEDROOMS • 920 SQ FT
1 BAY BALCONY

UNIT TYPE B
2 BEDROOMS • 1,010 SQ FT
NO BALCONY

UNIT TYPE B2
2 BEDROOMS • 1,159 SQ FT
2 BAY BALCONY

UNIT TYPE B4
2 BEDROOMS • 1,084 SQ FT
CORNER, 1 BAY BALCONY

UNIT TYPE B1
2 BEDROOMS • 1,085 SQ FT
1 BAY BALCONY

UNIT TYPE B3
2 BEDROOMS • 1,009 SQ FT
CORNER, NO BALCONY

UNIT TYPE B5
2 BEDROOMS • 1,084 SQ FT