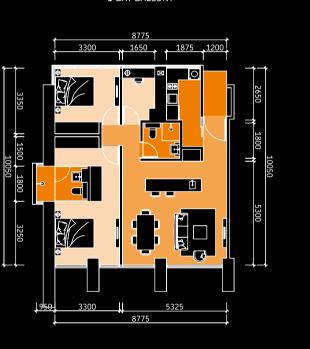

## Floor plans:

low density, only 186 units, 6 units per floor.

# UNIT TYPE C 3 BEDROOMS • 1,509 SQ FT FULL BALCONY

UNIT TYPE A1
2 BEDROOMS • 920 SQ FT
1 BAY BALCONY

UNIT TYPE B
2 BEDROOMS • 1,010 SQ FT
NO BALCONY

UNIT TYPE B2
2 BEDROOMS • 1,159 SQ FT
2 BAY BALCONY

UNIT TYPE B4
2 BEDROOMS • 1,084 SQ FT
CORNER, 1 BAY BALCONY

UNIT TYPE B1
2 BEDROOMS • 1,085 SQ FT
1 BAY BALCONY

UNIT TYPE B3
2 BEDROOMS • 1,009 SQ FT
CORNER, NO BALCONY

UNIT TYPE B5
2 BEDROOMS • 1,084 SQ FT