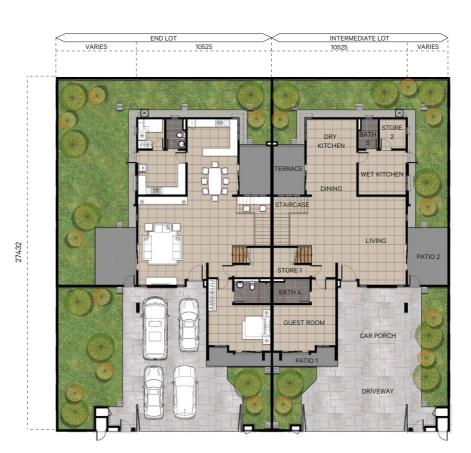

#### Floor Plan

FIRST FLOOR

GROUND FLOOR

Land Area 45' x 90'

Built-up Area 3,613 sq.ft.

4 Bedrooms + 1 Study Room+ 5 Baths

Huge car porch comfortably fit 4 cars

Smart Home System
(Digital Lock, Smart Gateway

32A isolator for EV Charger

Private green

Parcel / lette

\*Apply for all bedrooms, guestroom, study room, living and car porch on