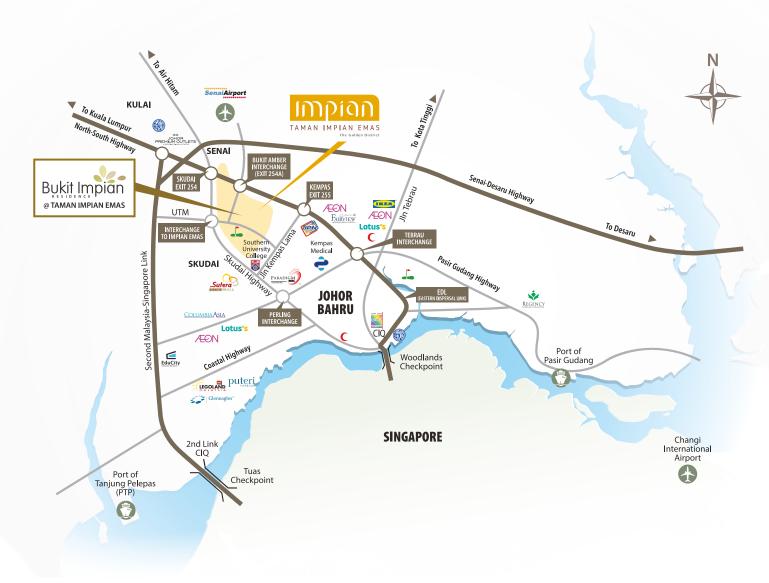

Double Storey Semi-Detached Zone 6E4

Main Entrance

Playground

2 km
Skudai Highway
2.5 km
North-South Highway
11 km
Senai International Airport

**15 km**Afiat Healthpark
Johor Premium Outlets **20 km**Johor Bahru Checkpoint **25 km**Legoland™ / EduCity™
Puteri Harbour

35 km
Port of Pasir Gudang
Port of Tanjung Pelepas
40 km
Second Link Checkpoint

**Wisma Impian Emas** No.55, Jalan Impian Emas 5/1, Taman Impian Emas, 81300 Skudai, Johor.

Fax 07-556 6636

607-558 8888

www.impianemas.my