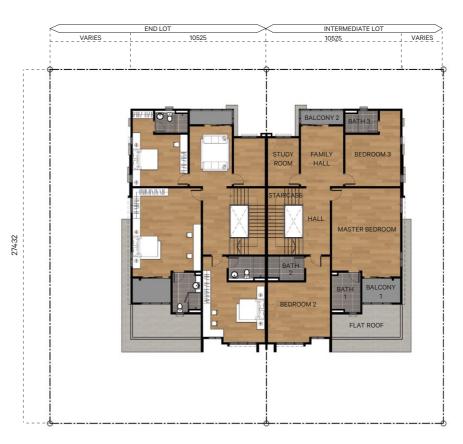

#### Floor Plan

FIRST FLOOR

GROUND FLOOR

Land Area 45' x 90'

Built-up Area 3,613 sq.ft.

4 Bedrooms + 1 Study Room+ 5 Baths

Huge car porch comfortably fit 4 cars

Smart Home System
(Digital Lock, Smart Gateway

32A isolator for EV Charger

Private green

Parcel / lette

\*Apply for all bedrooms, guestroom, study room, living and car porch on