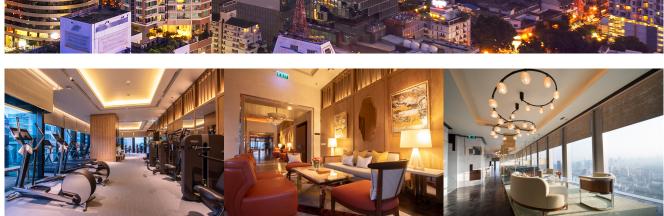

### **RESIDENTS' FACILITIES**

#### 7<sup>th</sup> FLOOR

- Lift Lobby
- Lounge
- Restroom
- Games Room
- Billiards Room
- Mini-Bar
- Reception
- Kid's Room
- Fitness Center
- Boxing Ring
- Studio
- Cinema Room

54<sup>th</sup> FLOOR

- Towel Station
- Ladies' Changing Room
- Gentlemen's Changing Room
- Lockers
  - Steam Room
- Sauna
  - Swimming Pool
  - Jacuzzi
  - Sundeck

#### Located on the 54<sup>th</sup> floor, "the Residential Club Lounge" is a private and exclusive meeting place for friends and family. Residents have access to a Reception, Lounge, Library, Dining Area, Kitchen, Bar, Board Room, and T.V. Room.

- Reception
- Library
- Bar
- Kitchen
- Lounge