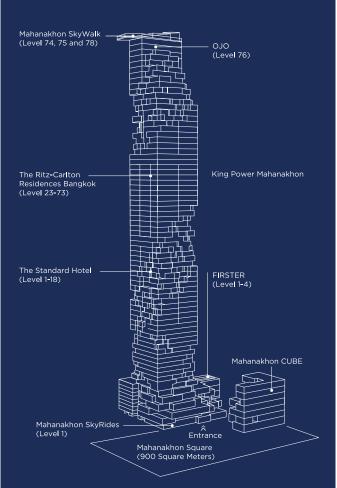

#### Residences : Floors 23 - 54

| 2 Bedrooms        | 135-244 SQ.M. |
|-------------------|---------------|
| 2+1 Bedrooms      | 191-261 SQ.M. |
| 2 Bedrooms        | 216-217 SQ.M. |
| Duplex 3 Bedrooms | 209-228 SQ.M. |
| 4 Bedrooms        | 263-305 SQ.M. |

#### Sky Residences : Floors 57 - 73

| 3 Bedrooms   | 334-355 SQ.M. |
|--------------|---------------|
| 3+1 Bedrooms | 343-447 SQ.M. |

#### MASTER PLAN

Bangkok's iconic architectural landmark King Power Mahanakhon is a prime destination and a statement of contemporary architecture and urban design in Thailand. As one of Thailand's tallest buildings at 314 meters, it features spectacular views of the Chao Phraya River, Lumpini Park and the stunning Bangkok Skyline.

# THE STANDARD

- 10% off on best available rate, book directly via standardhotels.com
- Complimentary access to SkyWalk
- Room upgrade at the time of check-in, subject to availability
- Welcome amenities with welcome note from the GM & VIP turndown service
- Early check-in and late check out (2 p.m.), subject to availability
- All FB outlets 10% discount on food only.