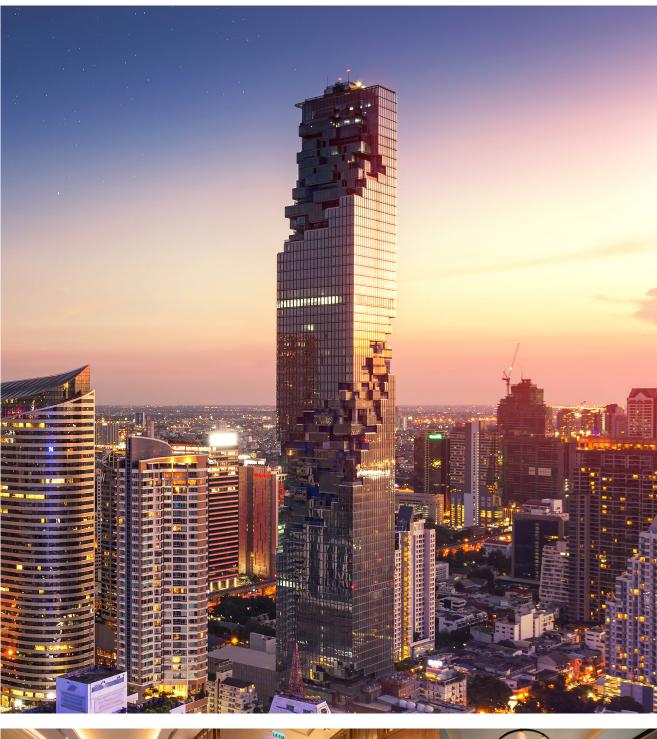

#### MASTER PLAN

Bangkok's iconic architectural landmark King Power Mahanakhon is a prime destination and a statement of contemporary architecture and urban design in Thailand. As one of Thailand's tallest buildings at 314 meters, it features spectacular views of the Chao Phraya River, Lumpini Park and the stunning Bangkok Skyline.

### AN ICONIC ULTRA LUXURY BANGKOK LANDMARK RISE ABOVE THE ORDINARY

Ascend above the mundane and witness Bangkok's meteoric rise as one of the world's most dynamic cities from your extraordinary home within King Power MAHANAKHON, Thailand's ultra-luxury mixed-use development project. Raise the bar for luxury living in 209 exclusive freehold residences within this iconic landmark.

An instantly recognizable statement of award-winning urban design, with its unmistakable silhouette of projecting three-dimensional architectural 'pixels' spiraling up the length of the building, King Power MAHANAKHON rises majestically above the heart of Sathorn's affluent Central Business District.