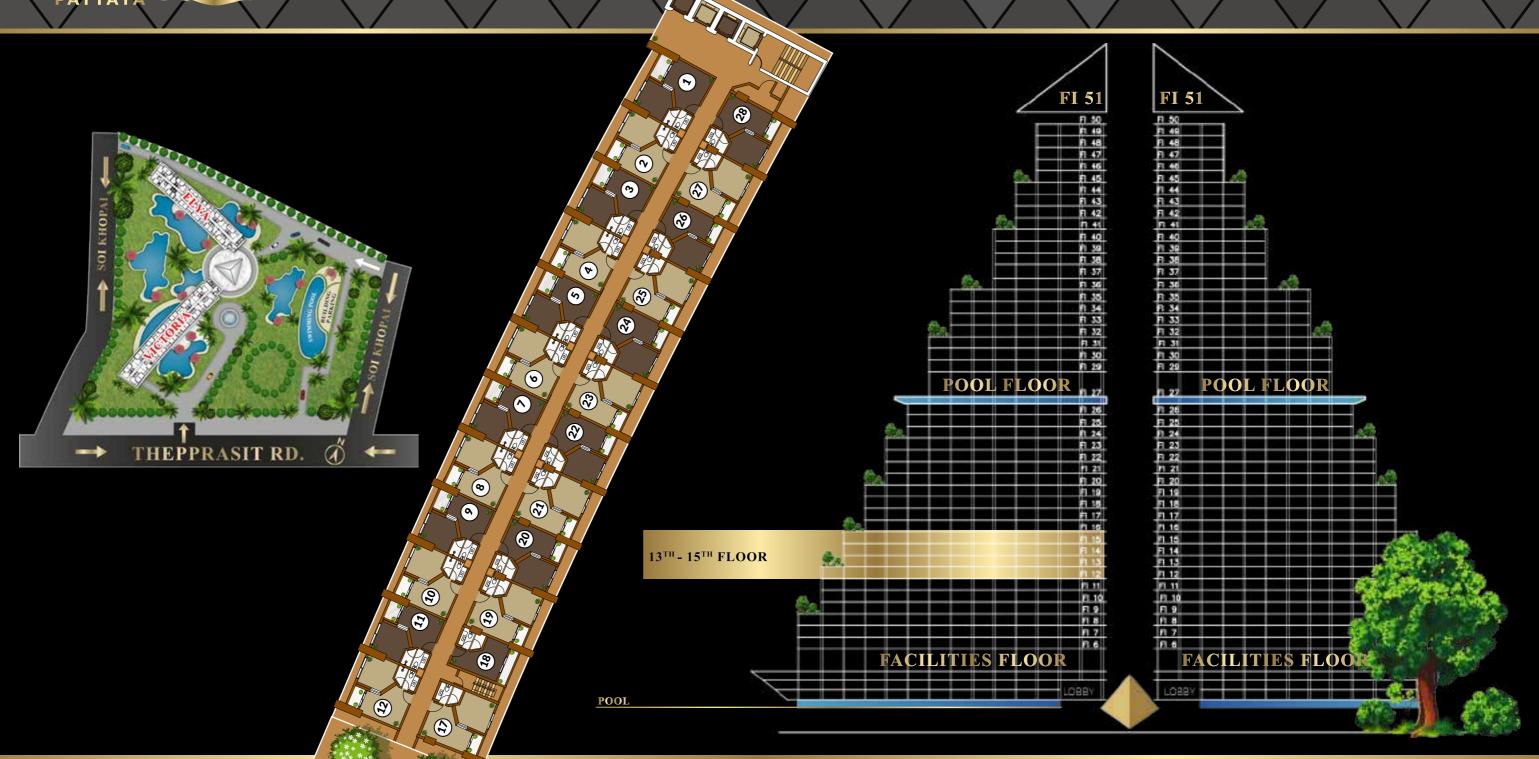

#### MARINA GOLDEN BAY



WORLD/CLASS/LUXURY/LIFESTYLE



#### 9TH/-12TH/FLOORS



#### SERENITY AND HAPRINESS







#### 13<sup>TH</sup> - 15<sup>TH</sup> FLOORS



# HIGH RENTAL PROFIT FOR YOUR ASSET





### 16TH - 19TH FLOORS



#### MODERN ARCHITECTURE





# METHING FOR EVERYONE CLOSE, ITS GOLF, ISLANDS OR RELAX IN THE LUXURY INFIN





## PRIVATE AND SECURED WATER PARK, SAFE FOR YOUR LOVED ONES WITH CO-WORKING SPACE BY THE POOR





## MILLION DOLLAR VIEWS AT THE MARINA GOLDEN BAY





#### 32ND - 35TH FLOORS



#### RATTAYA CITY LIFESTYLE





## 36TH - 40TH FLOORS



# LOUNGE AROUND WATCHING THE BEAUTIFUL SUNSETS





#### 41<sup>ST</sup> - 44<sup>TH</sup> FLOORS



#### THE MOST MODERN STYLE LIVING





#### 45<sup>TH</sup> - 50<sup>TH</sup> FLOORS



#### UXURIOUS AND OMINIUM IN PATTAYA DESIRAB



#### ÉASTÉRN ECONOMIC CORRIDOR (EEC



### CONCEPT OF THE HIGH SPEED RAIL LINKED 3 AIRPORTS PROJECT



#### CENTRALLÝ LOCATED PROJECTS



Global