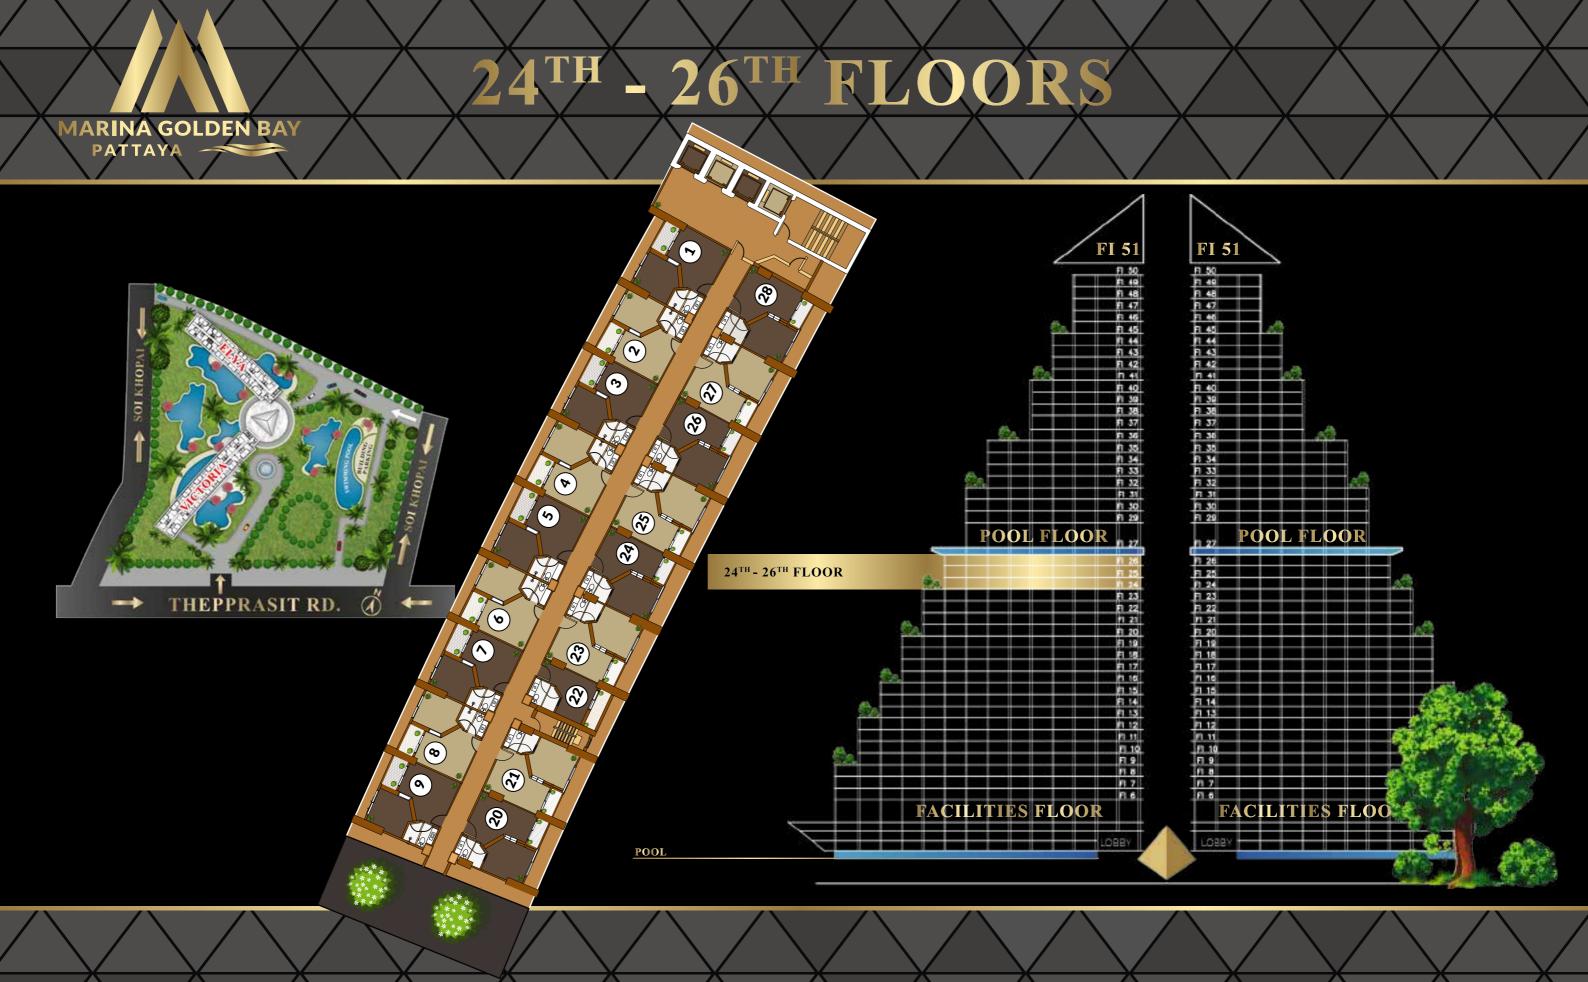

#### MARINA GOLDEN BAY



WORLD/CLASS/LUXURY/LIFESTYLE



#### 9TH/-12TH/FLOORS



#### SERENITY AND HAPRINESS







#### 13<sup>TH</sup> - 15<sup>TH</sup> FLOORS



# HIGH RENTAL PROFIT FOR YOUR ASSET





### 16TH - 19TH FLOORS



#### MODERN ARCHITECTURE





# METHING FOR EVERYONE CLOSE, ITS GOLF, ISLANDS OR RELAX IN THE LUXURY INFIN





## PRIVATE AND SECURED WATER PARK, SAFE FOR YOUR LOVED ONES WITH CO-WORKING SPACE BY THE POOR





## MILLION DOLLAR VIEWS AT THE MARINA GOLDEN BAY





#### 32ND - 35TH FLOORS



#### RATTAYA CITY LIFESTYLE





## 36TH - 40TH FLOORS



# LOUNGE AROUND WATCHING THE BEAUTIFUL SUNSETS





#### 41<sup>ST</sup> - 44<sup>TH</sup> FLOORS



#### THE MOST MODERN STYLE LIVING





#### 45<sup>TH</sup> - 50<sup>TH</sup> FLOORS



#### UXURIOUS AND OMINIUM IN PATTAYA DESIRAB



#### ÉASTÉRN ECONOMIC CORRIDOR (EEC



### CONCEPT OF THE HIGH SPEED RAIL LINKED 3 AIRPORTS PROJECT



#### CENTRALLÝ LOCATED PROJECTS



Global Top Group is one of the city's most prolific and experienced puveyors of high quality, high return properties with over 40 years of experience in Real Estate, Property Developmen