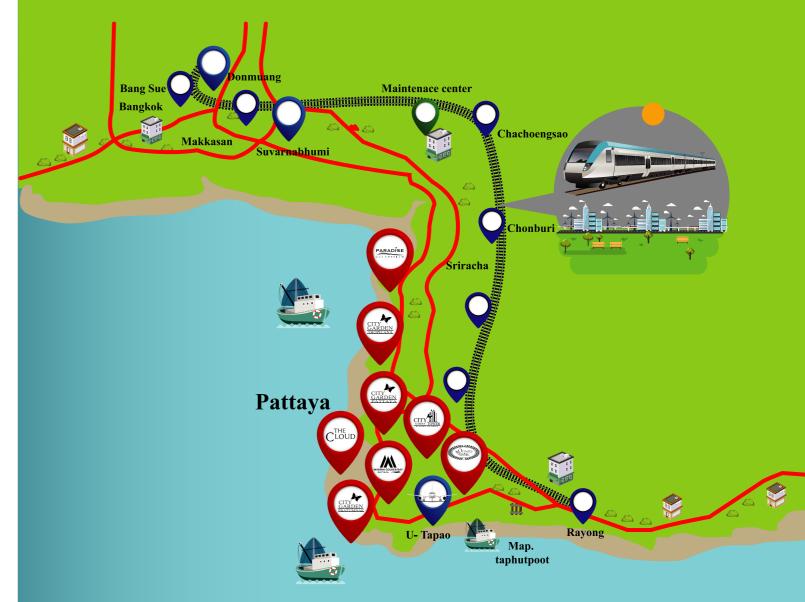

#### ÉASTÉRN ECONOMIC CORRIDOR (EEC

### CONCEPT OF THE HIGH SPEED RAIL LINKED 3 AIRPORTS PROJECT