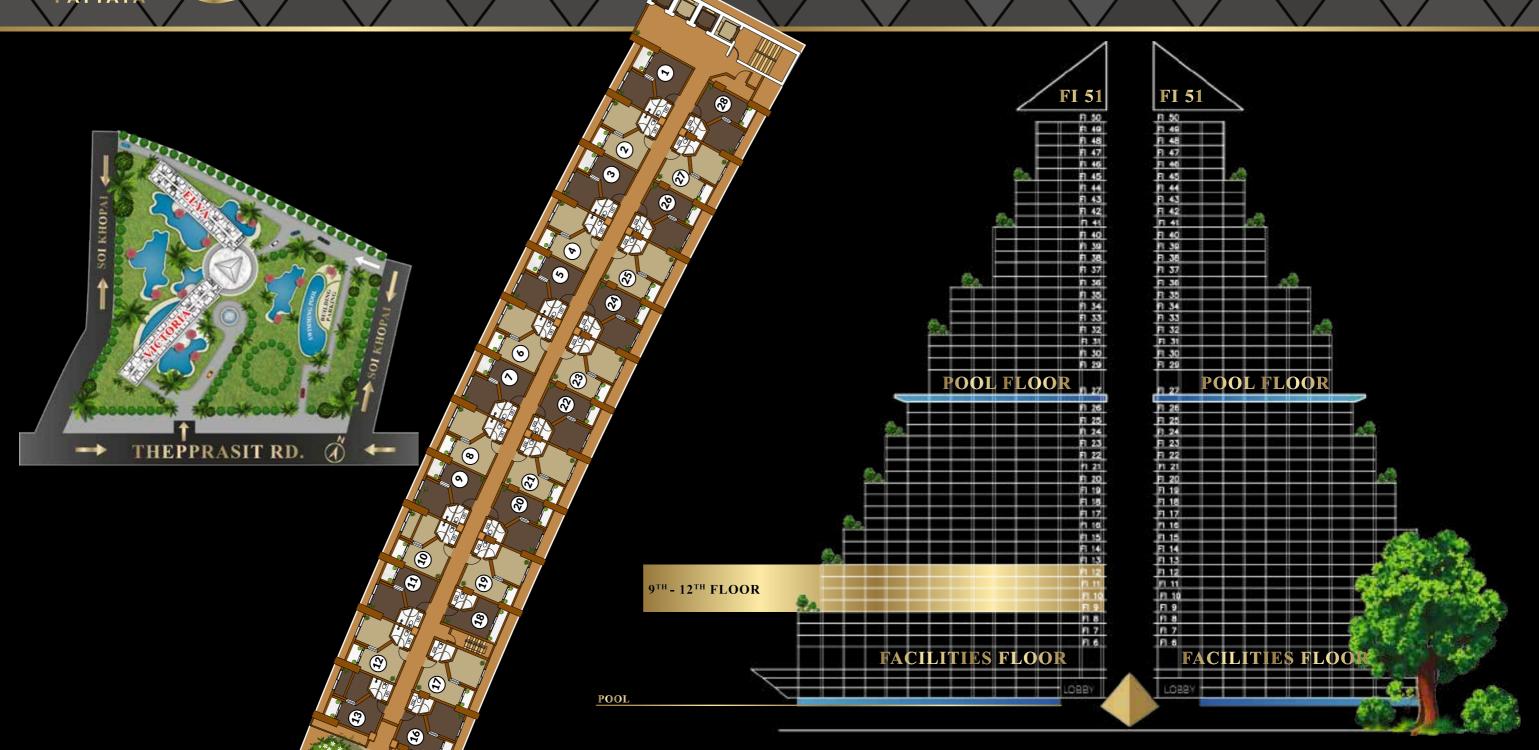

#### 9TH/-12TH/FLOORS

#### 13<sup>TH</sup> - 15<sup>TH</sup> FLOORS

### 16TH - 19TH FLOORS

#### 32ND - 35TH FLOORS

## 36TH - 40TH FLOORS

#### 41<sup>ST</sup> - 44<sup>TH</sup> FLOORS

#### 45<sup>TH</sup> - 50<sup>TH</sup> FLOORS