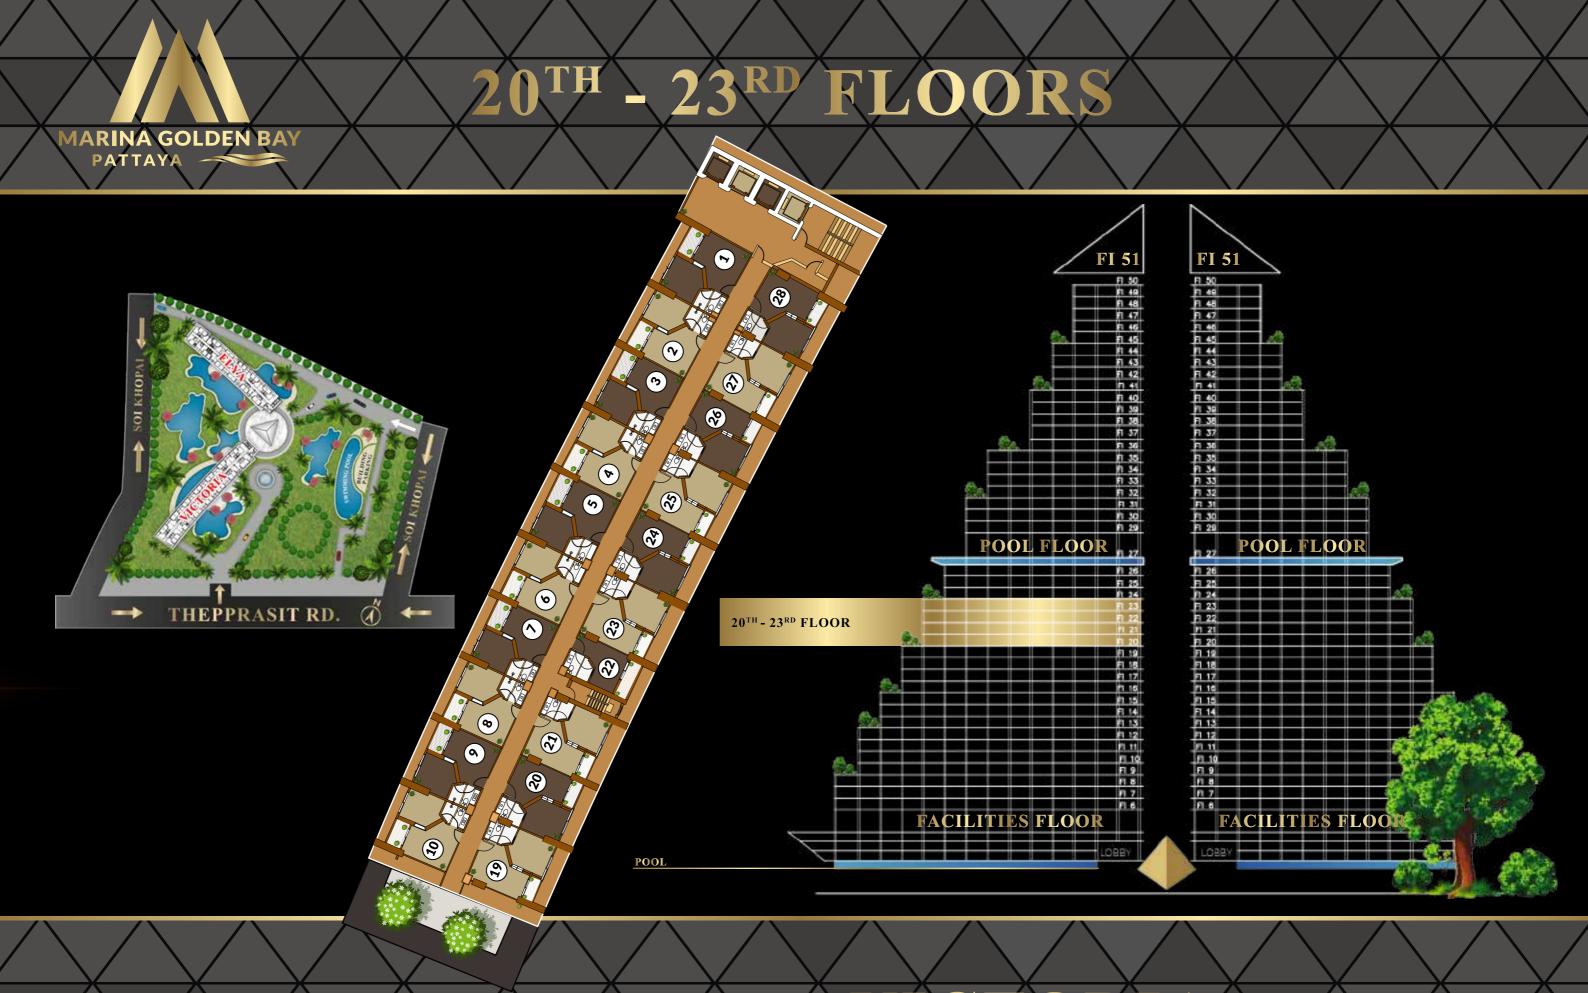

#### MARINA GOLDEN BAY



WORLD/CLASS/LUXURY/LIFESTYLE



#### 9TH/-12TH/FLOORS



#### SERENITY AND HAPRINESS







#### 13<sup>TH</sup> - 15<sup>TH</sup> FLOORS



# HIGH RENTAL PROFIT FOR YOUR ASSET





### 16TH - 19TH FLOORS



#### MODERN ARCHITECTURE





# METHING FOR EVERYONE CLOSE, ITS GOLF, ISLANDS OR RELAX IN THE LUXURY INFIN





## PRIVATE AND SECURED WATER PARK, SAFE FOR YOUR LOVED ONES WITH CO-WORKING SPACE BY THE POOR





## MILLION DOLLAR VIEWS AT THE MARINA GOLDEN BAY





#### 32ND - 35TH FLOORS



#### RATTAYA CITY LIFESTYLE





## 36TH - 40TH FLOORS



# LOUNGE AROUND WATCHING THE BEAUTIFUL SUNSETS





#### 41<sup>ST</sup> - 44<sup>TH</sup> FLOORS



#### THE MOST MODERN STYLE LIVING





#### 45<sup>TH</sup> - 50<sup>TH</sup> FLOORS



#### UXURIOUS AND OMINIUM IN PATTAYA DESIRAB



#### ÉASTÉRN ECONOMIC CORRIDOR (EEC



### CONCEPT OF THE HIGH SPEED RAIL LINKED 3 AIRPORTS PROJECT



#### CENTRALLÝ LOCATED PROJECTS



Global Top Group is one of the city's most prolific and experienced puveyors of high quality, high retu